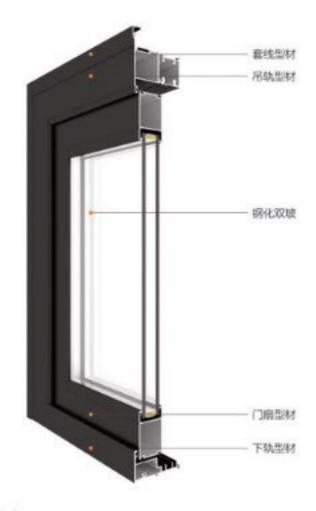

# 50 折叠门系列 (2.0mm) 50 FOLDING DOOR SERIES

#### 【产品特点】

- 静形折疊式设计,令开启空间达到最大限度,使室内外通畅无阻,视野广阔。
- 节省空间、铝合全折叠门门扇可推移收纳到侧边、大幅节省空间。
- 节约能源,选用铝型材,表面温度与室内温度接近,能够减少能量的消耗。
- 安全保护,推拉灵活自如、折叠式推移开启和关闭时防夹手。

保温隔热 荫音 水密性 气密性 抗风压