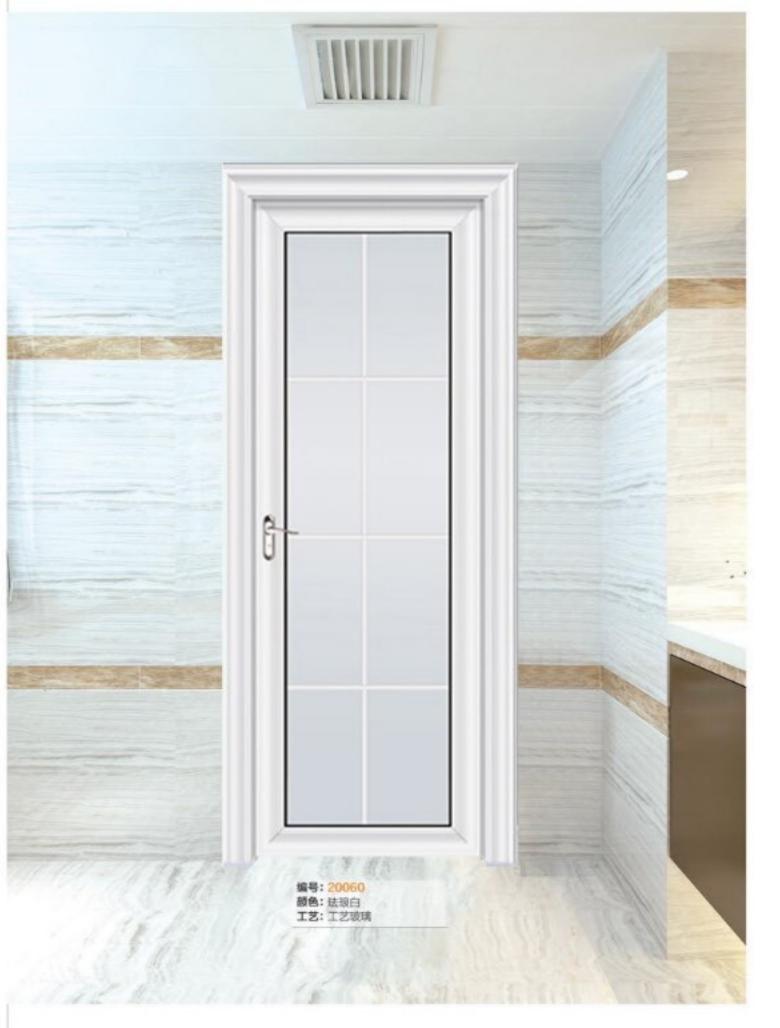

# 欧尚平开门系列 OUSHANG FLAT DOOR SERIES

#### 【产品特点】

- 简约时尚。极简的风格进一步贴近年轻一代的审美和体验需求。
- 外观时尚,流线设计,立体观感强,更符合现代人的审美意识。
- 高品质锁件配置,使锁闭状态更加稳固,达到百分百密闭,更安全可靠。
- 门扇配置高品质硅胶胶条密封防撞,耐老化性能优异,具有良好的防水和抗老化功能。
- 采用组角胶密封结构设计,提高防水功能,欧洲标准槽口设计,有效避免中空玻璃起雾的情况。