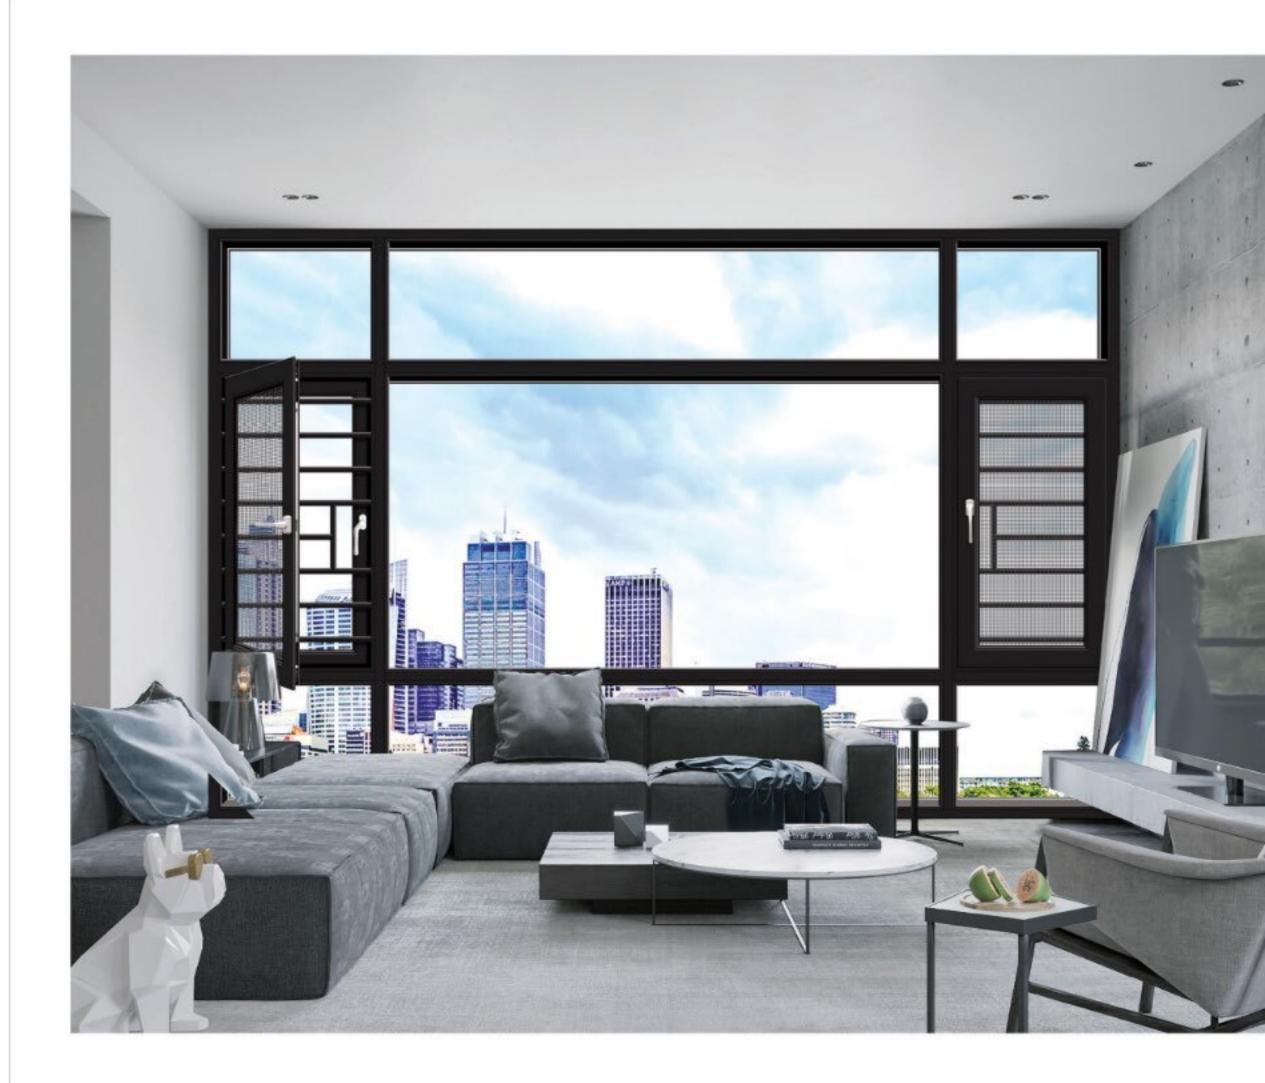

## 68 窗纱一体平开系列 68 WINDOW SCREEN ONE FLAT SERIES

### 【产品特点】

- ◎ 型材厚 1.4mm,86mm 外框结构设计,确保坚固稳定、抗风压性强。 开启面积大、通风好、视觉空间大。
- ◎ 精选优质五金配件(德国 HOPO 执手),操作手柄人性化设计。方便灵活,美观舒适,坚固耐用。
- 配以三元乙丙等圧腔胶条,耐气候老化,使整窗的水密性、气密性、保温性能达到最佳效果。
- 门窗框、扇组角采用不锈钢组角加强片,空心铝角码 45 度组角更为紧密牢固,误差小,减少高低差。
- 框中间为防护栏,里面为高强度全别炒网,集采光、安全、隔音隔热、防虫、防盗五位一体多功能平开窗。
- 合页、滑撑自由选择、根据不同的建筑风格可实现多种开启方式。
- 并配有专用防风装置、采用多点锁密闭性能好;每种产品,每一个使用动作都经过严格检验和测试。