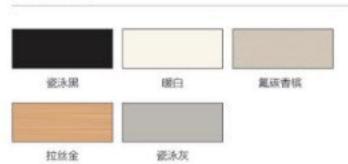

### 【产品截面】

匠心制造 INGENUITY MANUFACTURING

# 16 极窄推拉/平开门系列 16 EXTREMELY NARROW SLIDING / SWING DOOR SERIES

编号: 20066 颜色: 资泳黑 工艺: 工艺玻璃