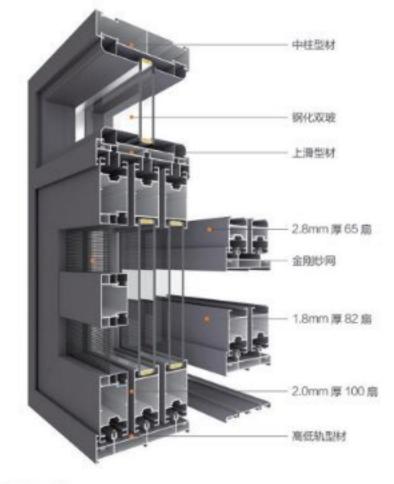

# 100/108/115/120 非断桥 / 断桥推拉系列 100/108/115/120 NON-BROKEN

BRIDGE / BROKEN BRIDGE PUSH- PULL SERIES

#### 【产品特点】

- 采用高档別墅专用铝合金材料设计,产品强度高,可承受超高风压。
- 配以气密胶条,使内腐与外枢结合更完美,窗户紧密不透风。

- 配中空锅化玻璃,巧妙的结构加隔音气密条设计,室内安静舒适无噪音。
- ◎ 使用能承重高达 80KG 的精车工艺优质滑轮,滑轮采用 POM 材质。
- o 精选优质五金配件,一字锁人性化设计。方便灵活,美观舒适,坚固耐用,开启和锁紧灵活,经久耐用。

保温陽热 隔音 水密性 气密性 抗风压 内外双色 节能省电