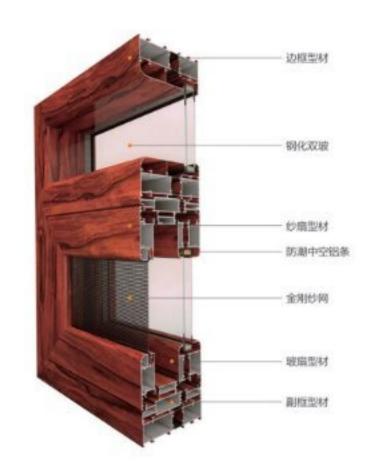

根据不同的建筑风格可实现多种开启方式。
- 并配有专用妨风装置,采用多点锁密闭性能好;每种产品,每一个使用动作都经过严格检验和测试。











保温隔热 陽音 水密性 气密性 抗风压 内外双色 节能省电

### 【可选颜色】











最简单的视觉效果 留下深刻辩识的印象 或许不是华丽的震摄 却为简雅所吸引 如一般春风,舒人心境

The simplest visual effects
Leave a deeply discerning impression
Maybe not a gorgeous shock
But attracted to Jane
Like a spring breeze, comfort people's mood





## 135 窗纱一体平开系列 135 WINDOW SCREEN

### ONE FLAT SERIES

#### 【产品特点】

- 型材厚 1.4mm,86mm 外框结构设计,确保坚固稳定、抗风压性强,开启囤积大、通风好、视觉空间大。
- ◎ 精选优质五金配件(德国 HOPO 执手),操作手柄人性化设计。方便灵活,美观舒适、坚固耐用。
- ■配以三元乙丙等压腔胶条,耐气候老化,使整窗的水密性、气密性、保温性能达到最佳效果。
- 门窗框、扇组角采用不锈钢组角加强片,空心铝角码 45 度组角更为紧密牢固。误差小,减少高任差。
- 框中间为防护栏,里面为高强度全别纱网,集采光、安全、隔音隔热、防虫、防盗五位一体多功能平开窗。
- 合页、滑撑自由选择、根据不同的建筑风格可实现多种开启方式。
- 并配有专用防风装置,采用多点锁密闭性能好;每种产品,每一个使用动作都经过严格检验和测试。













保温隔热 隔音 水密性 气密性 抗风压 内外双色 节能省电

#### 【可选颜色】





#### 【部分配件】







### 窗纱怎么选

## 看材质

304 不锈钢金刚纱网防蚊防盗双防纱窗

304 stainless steel diamond screen anti-mosquito anti-theft double anti-screen

304 材质不锈钢 不锈钢材质纱网,性能稳定。强度高。



美国军工品质 美国军工标准机制成型,又成"美标金刚网"。

YANKANG Aluminium Window And Door NON-BROKEN

# 50/55 非断桥平开系列 50/55 NON-BROKEN

**BRIDGE SWING SERIES** 

#### 【产品特点】

- o 108mm 外框结构设计,确保坚固稳定、抗风压性强, 开启面积大、通风好、视觉空间大。
- ◎ 精选优质五金配件(德国 HOPO 执手),操作手柄人性化设计。方便灵活,美观舒适,坚固耐用。
- ◎ 配以三元乙丙等压腔胶条,耐气候老化,使整窗的水密性、气密性、保温性能达到最佳效果。
- 0 门窗框、扇组角采用不锈钢组角加强片,空心铝角码 45 度组角更为紧密牢固,误差小,减少高低差。
- 6 合页、滑揮自由选择,根据不同的建筑风格可实现多种开启方式。
- 并配有专用防风装置,采用多点锁密闭性能好;每种产品,每一个使用动作都经过严格检验和测试。













### 【可选颜色】









YANKANG Aluminium Window And Door BROKEN BRIDGN

## 55/65/75 断桥平开系列

# 55 /65/75 BROKEN BRIDGE FLAT SERIES

#### 【产品特点】

- 型材厚 1.4mm,86mm 外租结构设计,确保坚固稳定、抗风压性强,开启面积大、通风好、