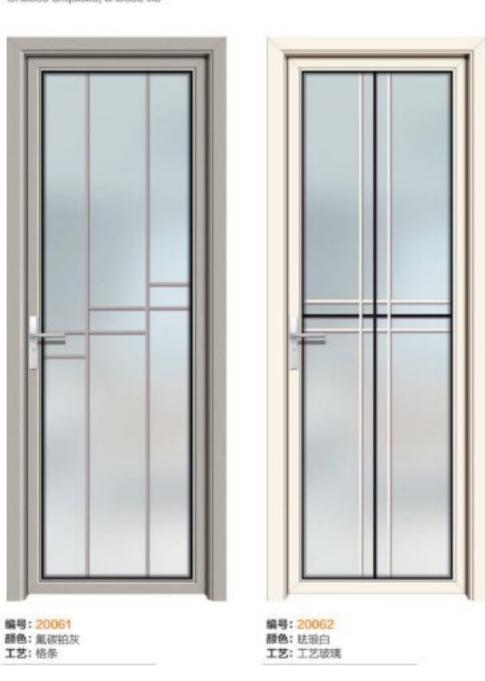

## 尊尚平开门系列 ZUNSHANG FLAT DOOR SERIES

编号: 20049 颜色: 金泰柚 工艺: 格条

编号: 20050 颜色: 星巴咖啡 工艺: 格条

编号: 20051 颜色: 慕尼黑 工艺: 格条

编号: 20052 颜色: 星空灰 工艺: 格条

Choose style, choose Yankang Design with style, live with a smile