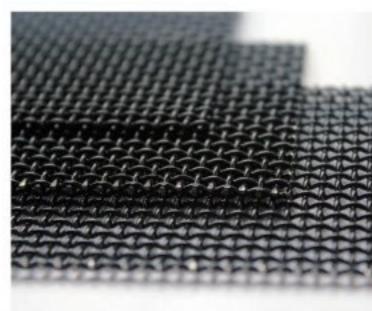

## 看材质

304 不锈钢金刚纱网防蚊防盗双防纱窗

304 stainless steel diamond screen anti-mosquito anti-theft double anti-screen

304 材质不锈钢 不锈钢材质纱网,性能稳定。强度高。

美国军工品质 美国军工标准机制成型,又成"美标金刚网"。

YANKANG Aluminium Window And Door NON-BROKEN