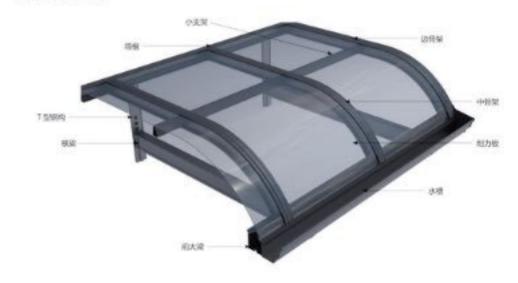

indow And Door SUNROOM YANKANG

# 阳光房系列 SUN ROOM SERIES

#### 【产品特点】

- o 高密闭工艺结构确保密封不渗漏,具有优越的保温、隔热、妨水和防禦外线性能。
- ◎ 智能化电动全景天窗,自动风雨烟雾传感器。
- 型材采用多腔多体組合结构,刚性强、承重负荷高能实现内外分色。
- 特有的独立玻璃安装槽口,均匀地承载下面的自重及各种压力,实现极限的安全、性能及密封性能。
- 各立面可搭配推拉、折叠、内开内倒、平开门窗多款式可选,人性搭配、精致浪漫、非凡体验。
- 可配置人性化的电动通风系统,不用开窗也可随时呼吸新鲜空气。
- 适用与家庭的休闲场所、工作室、花房、茶房等。















### 【部分结构】









斜坡项阳光房

### 【产品细节】













给您沐浴阳光般的幸福享受 给您喧闹都市外的自然空间

Bathe you like happiness in the sun Give you a natural space outside the noisy city YANKANG Aluminium Window And Door CARPORT

## 葡萄架系列 GRAPE RACK SERIES

#### 【产品特点】

- 防水、防潮。完美的解决了木质产品对潮湿和多水环境中吸水受潮后容易腐烂、膨胀变形的问题。可以使用 到传统木利品不能应用的环境中。
- ◎ 不龟裂,不裹胀,不变形,无腐维修和养护,便于清洁,节省后期维修和保养费用。
- 颜色丰富,可供选择的颜色众多。有天然的木质感和木质纹理,又可以根据自己的个性来定制需要的颜色。
- 可塑性强,可以非常简单的实现个性化造型,充分体现个性化风格。





## 遮阳棚系列 AWNING SERIES



## <del>车棚系列</del> **CARPORT** SERIES

#### 【产品特点】

- o 透光性: 透光性能好(透光率 88%),在阳光下暴晒不会产生黄变,霉化,透光性不佳。
- 耐候性:表面有防禦外线的共挤层,可防止太阳繁外线引起的树脂疲劳变黄。表面共挤层具有化学吸收繁外线并转化为可见光。对植物光合作用有良好的稳定效果,极适合保护汽车使其免受紫外线破坏。
- 抗冲击性: 擬碳酸酯板材的冲击强度是普通玻璃的300倍,是亚克力板材的20-30倍,是钢化玻璃的2倍,没有断裂的危 验性,有"不破玻璃"和"响钢"之美称,是防弹玻璃的优良材料。







## 68 窗纱一体平开系列 68 WINDOW SCREEN ONE FLAT SERIES

### 【产品特点】

- ◎ 型材厚 1.4mm,86mm 外框结构设计,确保坚固稳定、抗风压性强。 开启面积大、通风好、视觉空间大。
- ◎ 精选优质五金配件(德国 HOPO 执手),操作手柄人性化设计。方便灵活,美观舒适,坚固耐用。
- 配以三元乙丙等圧腔胶条,耐气候老化,使整窗的水密性、气密性、保温性能达到最佳效果。
- 门窗框、扇组角采用不锈钢组角加强片,空心铝角码 45 度组角更为紧密牢固,误差小,减少高低差。
- 框中间为防护栏,里面为高强度全别炒网,集采光、安全、隔音隔热、防虫、防盗五位一体多功能平开窗。
- 合页、滑撑自由选择、根据不同的建筑风格可实现多种开启方式。
- 并配有专用防风装置、采用多点锁密闭性能好;每种产品,每一个使用动作都经过严格检验和测试。











#### 【可选颜色】









# 86/90 窗纱—体平开系列 86/90 WINDOW SCREEN

ONE FLAT SERIES

### 【产品特点】

- 型材厚 1.4mm,86mm 外