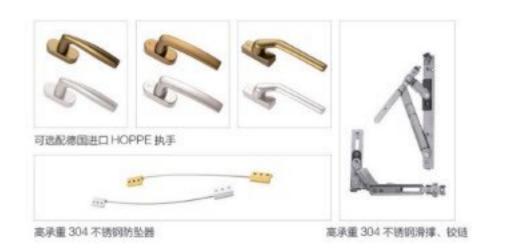

### 【产品特点】

- ◎ 型材厚 1.4mm,86mm 外框结构设计,确保坚固稳定、抗风压性强。 开启面积大、通风好、视觉空间大。
- ◎ 精选优质五金配件(德国 HOPO 执手),操作手柄人性化设计。方便灵活,美观舒适,坚固耐用。
- 配以三元乙丙等圧腔胶条,耐气候老化,使整窗的水密性、气密性、保温性能达到最佳效果。
- 门窗框、扇组角采用不锈钢组角加强片,空心铝角码 45 度组角更为紧密牢固,误差小,减少高低差。
- 框中间为防护栏,里面为高强度全别炒网,集采光、安全、隔音隔热、防虫、防盗五位一体多功能平开窗。
- 合页、滑撑自由选择、根据不同的建筑风格可实现多种开启方式。
- 并配有专用防风装置、采用多点锁密闭性能好;每种产品,每一个使用动作都经过严格检验和测试。