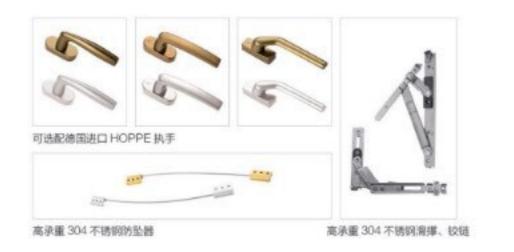

### 【产品特点】

- ◎ 型材厚 1.4mm,86mm 外框结构设计,确保坚固稳定、抗风压性强。 开启面积大、通风好、视觉空间大。
- ◎ 精选优质五金配件(德国 HOPO 执手),操作手柄人性化设计。方便灵活,美观舒适,坚固耐用。
- 配以三元乙丙等圧腔胶条,耐气候老化,使整窗的水密性、气密性、保温性能达到最佳效果。
- 门窗框、扇组角采用不锈钢组角加强片,空心铝角码 45 度组角更为紧密牢固,误差小,减少高低差。
- 框中间为防护栏,里面为高强度全别炒网,集采光、安全、隔音隔热、防虫、防盗五位一体多功能平开窗。
- 合页、滑撑自由选择、根据不同的建筑风格可实现多种开启方式。
- 并配有专用防风装置、采用多点锁密闭性能好;每种产品,每一个使用动作都经过严格检验和测试。

### 【产品特点】

- 型材厚 1.4mm,86mm 外框结构设计,确保坚固稳定、抗风压性强,开启面积大、通风好、视觉空间大。
- 精选优质五金配件(德国 HOPO 执手),操作手柄人性化设计。方便灵活,美现舒适,坚固耐用。
- 配以三元乙丙等压腔胶条,耐气候老化,使整窗的水密性、气密性、保温性能达到最佳效果。
- 门窗框、扇组角采用不锈钢组角加强片,空心铝角码 45 度组角更为紧密率图,误差小,减少高低差。
- 極中间为防护栏,里面为高强度金刚纱网,集采光、安全、隔音隔热、防虫、防盗五位一体多功能平开窗。
- 合页、滑撑自由选择、根据不同的建筑风格可实现多种开启方式。
- 并配有专用防风装置、采用多点铁密闭性能好;每种产品、每一个使用动作都经过严格检验和测试。

#### 【产品特点】

- o 型材算 1,4mm, 86mm 外框结构设计,确保坚固稳定、抗风压性强,开启面积大、通风好、视觉空间大。
- 精选优质五金配件(德国 HOPO 执手),操作手柄人性化设计。方便灵活,美观舒适、坚固耐用。
- 配以三元乙丙等圧腔胶条、耐气候老化,使整窗的水密性、气密性、保温性能达到最佳效果。
- 门窗框、扇组角采用不锈钢组角加强片,空心铝角码 45 度组角更为紧密牢固、误差小,减少高低差。
- o 框中间为防护栏,里面为高强度全别纱网,集呆光、安全、隔音隔热、防虫、防盗五位一体多功能平开窗。
- 合页、滑撑自由选择,根据不同的建筑风格可实现多种开启方式。
- 并配有专用防风装置,采用多点锁密闭性能好;每种产品,每一个使用动作都经过严格检验和测试。

#### 【产品特点】

- 型材厚 1.4mm,86mm 外框结构设计,确保坚固稳定、抗风压性强, 开启面积大、通风好、视觉空间大。
- ◎ 精选优质五金配件(德国 HOPO 执手),操作手柄人性化设计。方便灵活,美观舒适,坚固耐用。
- 配以三元乙丙等圧腔股条,耐气候老化,使整窗的水密性、气密性、保温性能达到最佳效果。
- 门窗框、扇组角采用不锈钢组角加强片,空心铝角码 45 度组角更为紧密牢固,误差小,减少高低差。
- ◎ 框中间为防护栏,里面为离强度全刚纱网,集采光、安全、隔音隔热、防虫、防盗五位一体多功能平开窗。
- 合页、滑撑自由选择,根据不同的建筑风格可实现多种开启方式。
- 并配有专用防风装置、采用多点锁密闭性能好;每种产品、每一个使用动作都经过严格检验和测试。

#### 【产品特点】

- 型材厚 1.4mm,86mm 外枢结构设计,确保坚固稳定、抗风压性强, 开启直积大、通风好、视觉空间大。
- 精选优质五金配件(德国 HOPO 执手),操作手柄人性化设计。方便灵活,美观舒适,坚固耐用。
- ○配以三元乙丙等压腔胶条,耐气候老化、使整窗的水密性、气密性、保温性能达到最佳效果。
- 门窗框、扇组角采用不锈钢组角加强片,空心铝角码45度组角更为紧密牢固。误差小、减少高低差。
- □ 框中间为防护栏,里面为高强度金刚纱网,集采光、安全、隔音隔热、防虫、防盗五位一体多功能平开窗。
- 合页、滑撑自由选择,根据不同的建筑风格可实现多种开启方式。
- 并配有专用防风装置,采用多点锁密闭性能好;每种产品,每一个使用动作都经过严格检验和测试。

#### 【产品特点】

- o型材厚 1.4mm,86mm 外框结构设计,确保坚固稳定、抗风压性强,开启面积大、通风好、视觉空间大。
- ◎ 精选优质五金配件(德国 HOPO 执手),操作手柄人性化设计。方便灵活,美观舒适,坚固耐用。
- □ 配以三元乙丙等压腔胶条,耐气候老化,使整窗的水密性、气密性、保湿性能达到最佳效果。
- 门窗框、扇组角采用不锈钢组角加强片,空心铝角码45度组角更为紧密牢固,误差小、减少高低差。
- o 框中间为防护栏,里面为高强度全刚纱网,集采光、安全、隔音隔热、防虫、防盗五位一体多功能平开窗。
- 合页、滑撑自由选择,根据不同的建筑风格可实现多种开启方式。
- 并配有专用妨风装置,采用多点锁密闭性能好;每种产品,每一个使用动作都经过严格检验和测试。

#### 【产品特点】

- 型材厚 1.4mm,86mm 外框结构设计,确保坚固稳定、抗风压性强,开启囤积大、通风好、视觉空间大。
- ◎ 精选优质五金配件(德国 HOPO 执手),操作手柄人性化设计。方便灵活,美观舒适、坚固耐用。
- ■配以三元乙丙等压腔胶条,耐气候老化,使整窗的水密性、气密性、保温性能达到最佳效果。
- 门窗框、扇组角采用不锈钢组角加强片,空心铝角码 45 度组角更为紧密牢固。误差小,减少高任差。
- 框中间为防护栏,里面为高强度全别纱网,集采光、安全、隔音隔热、防虫、防盗五位一体多功能平开窗。
- 合页、滑撑自由选择、根据不同的建筑风格可实现多种开启方式。
- 并配有专用防风装置,采用多点锁密闭性能好;每种产品,每一个使用动作都经过严格检验和测试。

#### 【产品特点】

- o 108mm 外框结构设计,确保坚固稳定、抗风压性强, 开启面积大、通风好、视觉空间大。
- ◎ 精选优质五金配件(德国 HOPO 执手),操作手柄人性化设计。方便灵活,美观舒适,坚固耐用。
- ◎ 配以三元乙丙等压腔胶条,耐气候老化,使整窗的水密性、气密性、保温性能达到最佳效果。
- 0 门窗框、扇组角采用不锈钢组角加强片,空心铝角码 45 度组角更为紧密牢固,误差小,减少高低差。
- 6 合页、滑揮自由选择,根据不同的建筑风格可实现多种开启方式。
- 并配有专用防风装置,采用多点锁密闭性能好;每种产品,每一个使用动作都经过严格检验和测试。

#### 【产品特点】

- 型材厚 1.4mm,86mm 外租结构设计,确保坚固稳定、抗风压性强,开启面积大、通风好、视觉空间大。
- □ 輔选优质五金配件(德国 HOPO 执手),操作手柄人性化设计。方便灵活,美观舒适,坚固耐用。
- 配以三元乙丙等压腔胶条,耐气候老化,使整馏的水密性、气密性、保温性能达到最佳效果。
- 门窗框、扇组角采用不锈钢组角加强片,空心铝角码 45 度组角更为紧密牢固,误差小,减少高低差。
- ◎ 框中间为防护栏,里面为离强度金刚纱网,集呆光、安全、隔音隔热、防虫、防盗五位一体多功能平开键。
- 合页、滑撑自由选择,根据不同的建筑风格可实现多种开启方式。
- 并配有专用防风装置,采用多点锁密闭性能好;每种产品,每一个使用动作都经过严格检验和测试。