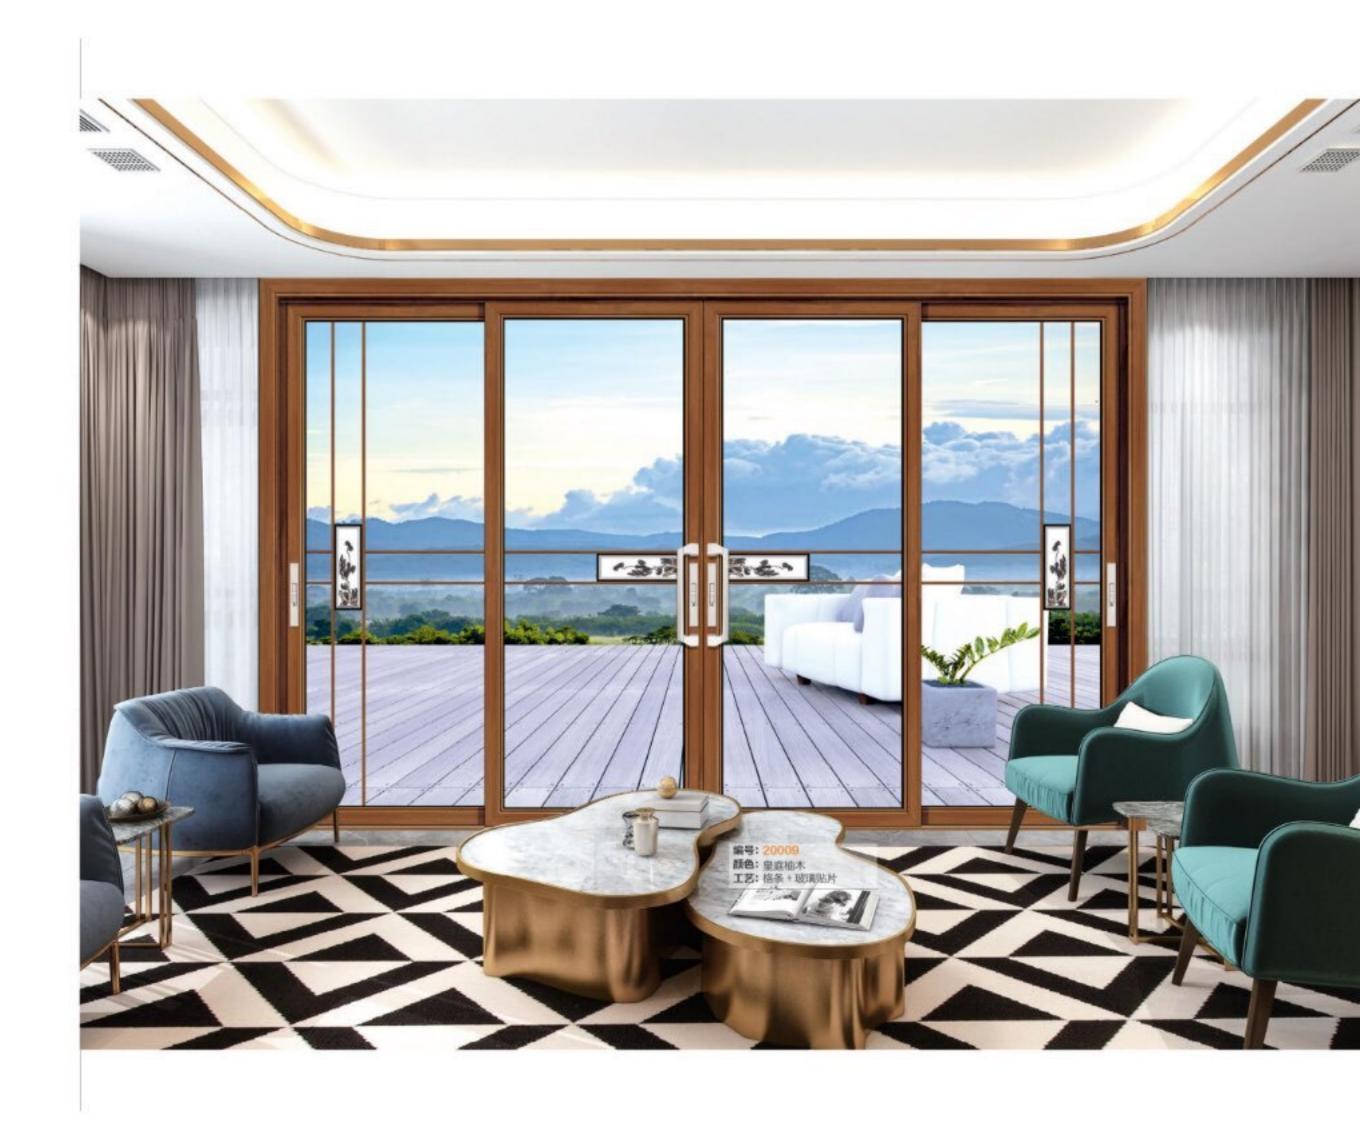

## 尊尚平开门系列 ZUNSHANG FLAT DOOR SERIES

编号: 20049 颜色: 金泰柚 工艺: 格条

编号: 20050 颜色: 星巴咖啡 工艺: 格条

编号: 20051 颜色: 慕尼黑 工艺: 格条

编号: 20052 颜色: 星空灰 工艺: 格条

Choose style, choose Yankang Design with style, live with a smile