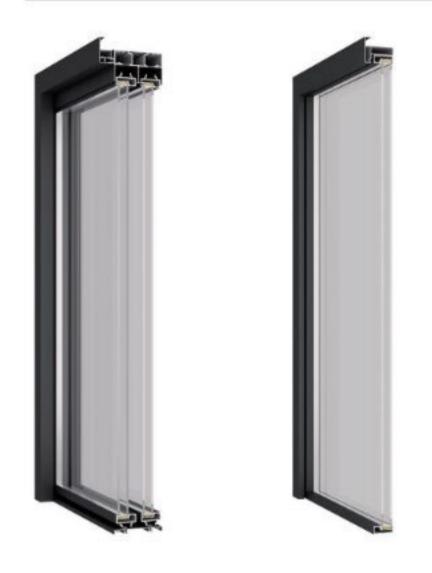

编号: 20048 颜色: 星空灰 工艺: 工艺玻璃

## 尊尚平开门系列 ZUNSHANG FLAT DOOR SERIES

编号: 20049 颜色: 金泰柚 工艺: 格条

编号: 20050 颜色: 星巴咖啡 工艺: 格条

编号: 20051 颜色: 慕尼黑 工艺: 格条

编号: 20052 颜色: 星空灰 工艺: 格条

Choose style, choose Yankang Design with style, live with a smile