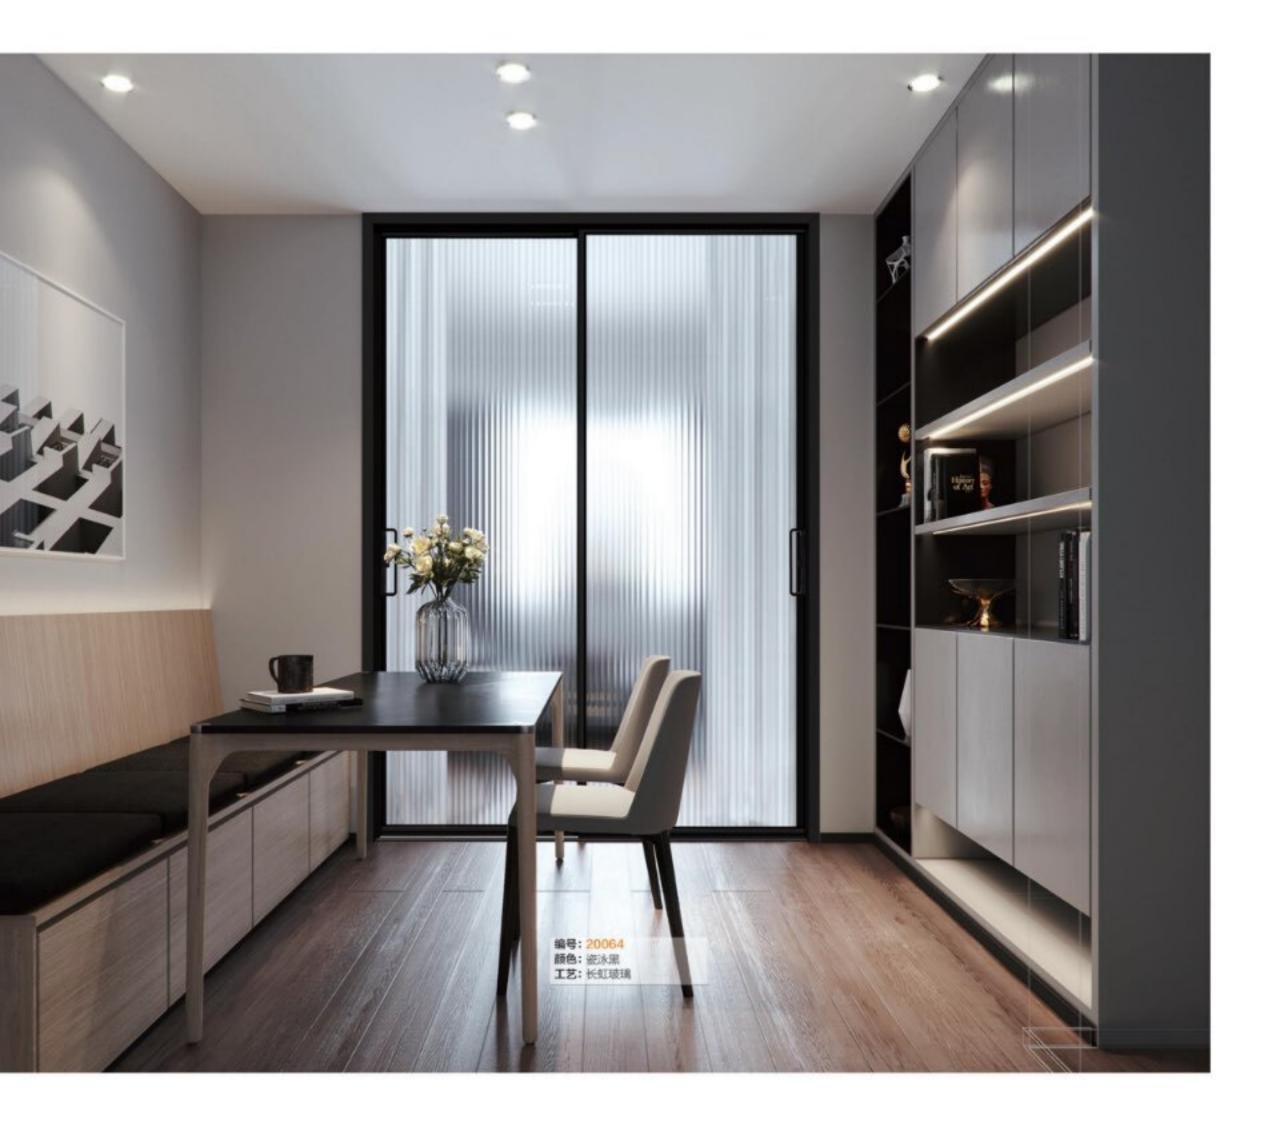

## 50 完美平开门系列

## **50 PERFECT SWING**

DOOR SERIES

编号: 20069 颜色: 资泳県 工艺: 夹丝玻璃

编号: 20059 颜色: 氣碳铂灰 工艺: 格条+玻璃贴片

精工边隙的细节 打磨质感的表面 品位的生活家们 懂得知何发掘上品 挑选精致,选择生活

Selko margin details
Polished textured surface
Tasteful life
Know how to discover top grade
Choose exquisite, choose life