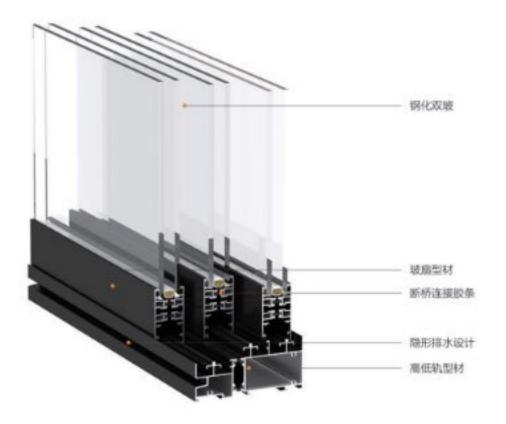

### 【产品特点】

- ◎ 型材厚 1.4mm,86mm 外框结构设计,确保坚固稳定、抗风压性强。 开启面积大、通风好、视觉空间大。
- ◎ 精选优质五金配件(德国 HOPO 执手),操作手柄人性化设计。方便灵活,美观舒适,坚固耐用。
- 配以三元乙丙等圧腔胶条,耐气候老化,使整窗的水密性、气密性、保温性能达到最佳效果。
- 门窗框、扇组角采用不锈钢组角加强片,空心铝角码 45 度组角更为紧密牢固,误差小,减少高低差。
- 框中间为防护栏,里面为高强度全别炒网,集采光、安全、隔音隔热、防虫、防盗五位一体多功能平开窗。
- 合页、滑撑自由选择、根据不同的建筑风格可实现多种开启方式。
- 并配有专用防风装置、采用多点锁密闭性能好;每种产品,每一个使用动作都经过严格检验和测试。

### 【产品特点】

- 型材厚 1.4mm,86mm 外框结构设计,确保坚固稳定、抗风压性强,开启面积大、通风好、视觉空间大。
- 精选优质五金配件(德国 HOPO 执手),操作手柄人性化设计。方便灵活,美现舒适,坚固耐用。
- 配以三元乙丙等压腔胶条,耐气候老化,使整窗的水密性、气密性、保温性能达到最佳效果。
- 门窗框、扇组角采用不锈钢组角加强片,空心铝角码 45 度组角更为紧密率图,误差小,减少高低差。
- 極中间为防护栏,里面为高强度金刚纱网,集采光、安全、隔音隔热、防虫、防盗五位一体多功能平开窗。
- 合页、滑撑自由选择、根据不同的建筑风格可实现多种开启方式。
- 并配有专用防风装置、采用多点铁密闭性能好;每种产品、每一个使用动作都经过严格检验和测试。

#### 【产品特点】

- o 型材算 1,4mm, 86mm 外框结构设计,确保坚固稳定、抗风压性强,开启面积大、通风好、视觉空间大。
- 精选优质五金配件(德国 HOPO 执手),操作手柄人性化设计。方便灵活,美观舒适、坚固耐用。
- 配以三元乙丙等圧腔胶条、耐气候老化,使整窗的水密性、气密性、保温性能达到最佳效果。
- 门窗框、扇组角采用不锈钢组角加强片,空心铝角码 45 度组角更为紧密牢固、误差小,减少高低差。
- o 框中间为防护栏,里面为高强度全别纱网,集呆光、安全、隔音隔热、防虫、防盗五位一体多功能平开窗。
- 合页、滑撑自由选择,根据不同的建筑风格可实现多种开启方式。
- 并配有专用防风装置,采用多点锁密闭性能好;每种产品,每一个使用动作都经过严格检验和测试。

#### 【产品特点】

- 型材厚 1.4mm,86mm 外框结构设计,确保坚固稳定、抗风压性强, 开启面积大、通风好、视觉空间大。
- ◎ 精选优质五金配件(德国 HOPO 执手),操作手柄人性化设计。方便灵活,美观舒适,坚固耐用。
- 配以三元乙丙等圧腔股条,耐气候老化,使整窗的水密性、气密性、保温性能达到最佳效果。
- 门窗框、扇组角采用不锈钢组角加强片,空心铝角码 45 度组角更为紧密牢固,误差小,减少高低差。
- ◎ 框中间为防护栏,里面为离强度全刚纱网,集采光、安全、隔音隔热、防虫、防盗五位一体多功能平开窗。
- 合页、滑撑自由选择,根据不同的建筑风格可实现多种开启方式。
- 并配有专用防风装置、采用多点锁密闭性能好;每种产品、每一个使用动作都经过严格检验和测试。

#### 【产品特点】

- 型材厚 1.4mm,86mm 外枢结构设计,确保坚固稳定、抗风压性强, 开启直积大、通风好、视觉空间大。
- 精选优质五金配件(德国 HOPO 执手),操作手柄人性化设计。方便灵活,美观舒适,坚固耐用。
- ○配以三元乙丙等压腔胶条,耐气候老化、使整窗的水密性、气密性、保温性能达到最佳效果。
- 门窗框、扇组角采用不锈钢组角加强片,空心铝角码45度组角更为紧密牢固。误差小、减少高低差。
- □ 框中间为防护栏,里面为高强度金刚纱网,集采光、安全、隔音隔热、防虫、防盗五位一体多功能平开窗。
- 合页、滑撑自由选择,根据不同的建筑风格可实现多种开启方式。
- 并配有专用防风装置,采用多点锁密闭性能好;每种产品,每一个使用动作都经过严格检验和测试。

#### 【产品特点】

- o型材厚 1.4mm,86mm 外框结构设计,确保坚固稳定、抗风压性强,开启面积大、通风好、视觉空间大。
- ◎ 精选优质五金配件(德国 HOPO 执手),操作手柄人性化设计。方便灵活,美观舒适,坚固耐用。
- □ 配以三元乙丙等压腔胶条,耐气候老化,使整窗的水密性、气密性、保湿性能达到最佳效果。
- 门窗框、扇组角采用不锈钢组角加强片,空心铝角码45度组角更为紧密牢固,误差小、减少高低差。
- o 框中间为防护栏,里面为高强度全刚纱网,集采光、安全、隔音隔热、防虫、防盗五位一体多功能平开窗。
- 合页、滑撑自由选择,根据不同的建筑风格可实现多种开启方式。
- 并配有专用妨风装置,采用多点锁密闭性能好;每种产品,每一个使用动作都经过严格检验和测试。

#### 【产品特点】

- 型材厚 1.4mm,86mm 外框结构设计,确保坚固稳定、抗风压性强,开启囤积大、通风好、视觉空间大。
- ◎ 精选优质五金配件(德国 HOPO 执手),操作手柄人性化设计。方便灵活,美观舒适、坚固耐用。
- ■配以三元乙丙等压腔胶条,耐气候老化,使整窗的水密性、气密性、保温性能达到最佳效果。
- 门窗框、扇组角采用不锈钢组角加强片,空心铝角码 45 度组角更为紧密牢固。误差小,减少高任差。
- 框中间为防护栏,里面为高强度全别纱网,集采光、安全、隔音隔热、防虫、防盗五位一体多功能平开窗。
- 合页、滑撑自由选择、根据不同的建筑风格可实现多种开启方式。
- 并配有专用防风装置,采用多点锁密闭性能好;每种产品,每一个使用动作都经过严格检验和测试。