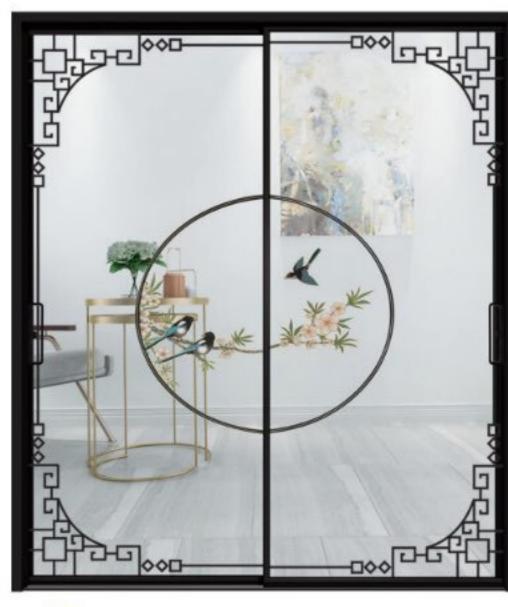

# 16 极窄推拉/平开门系列 16 EXTREMELY NARROW SLIDING / SWING DOOR SERIES

编号: 20066 颜色: 资泳黑 工艺: 工艺玻璃