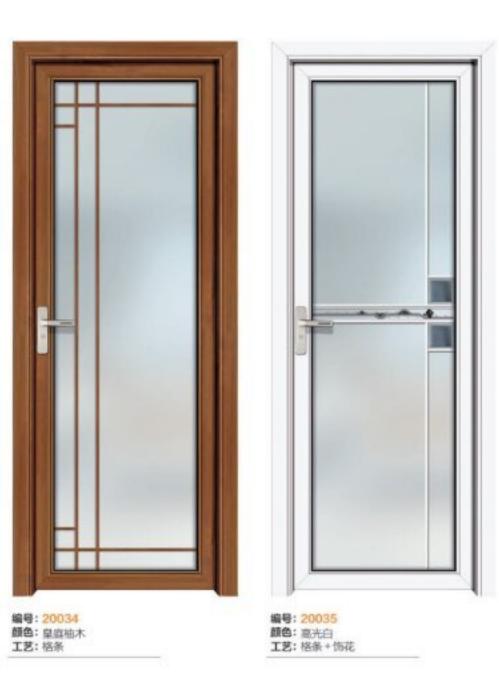

## 尊尚平开门系列 ZUNSHANG FLAT DOOR SERIES

编号: 20049 颜色: 金泰柚 工艺: 格条

编号: 20050 颜色: 星巴咖啡 工艺: 格条

编号: 20051 颜色: 慕尼黑 工艺: 格条

编号: 20052 颜色: 星空灰 工艺: 格条

Choose style, choose Yankang Design with style, live with a smile