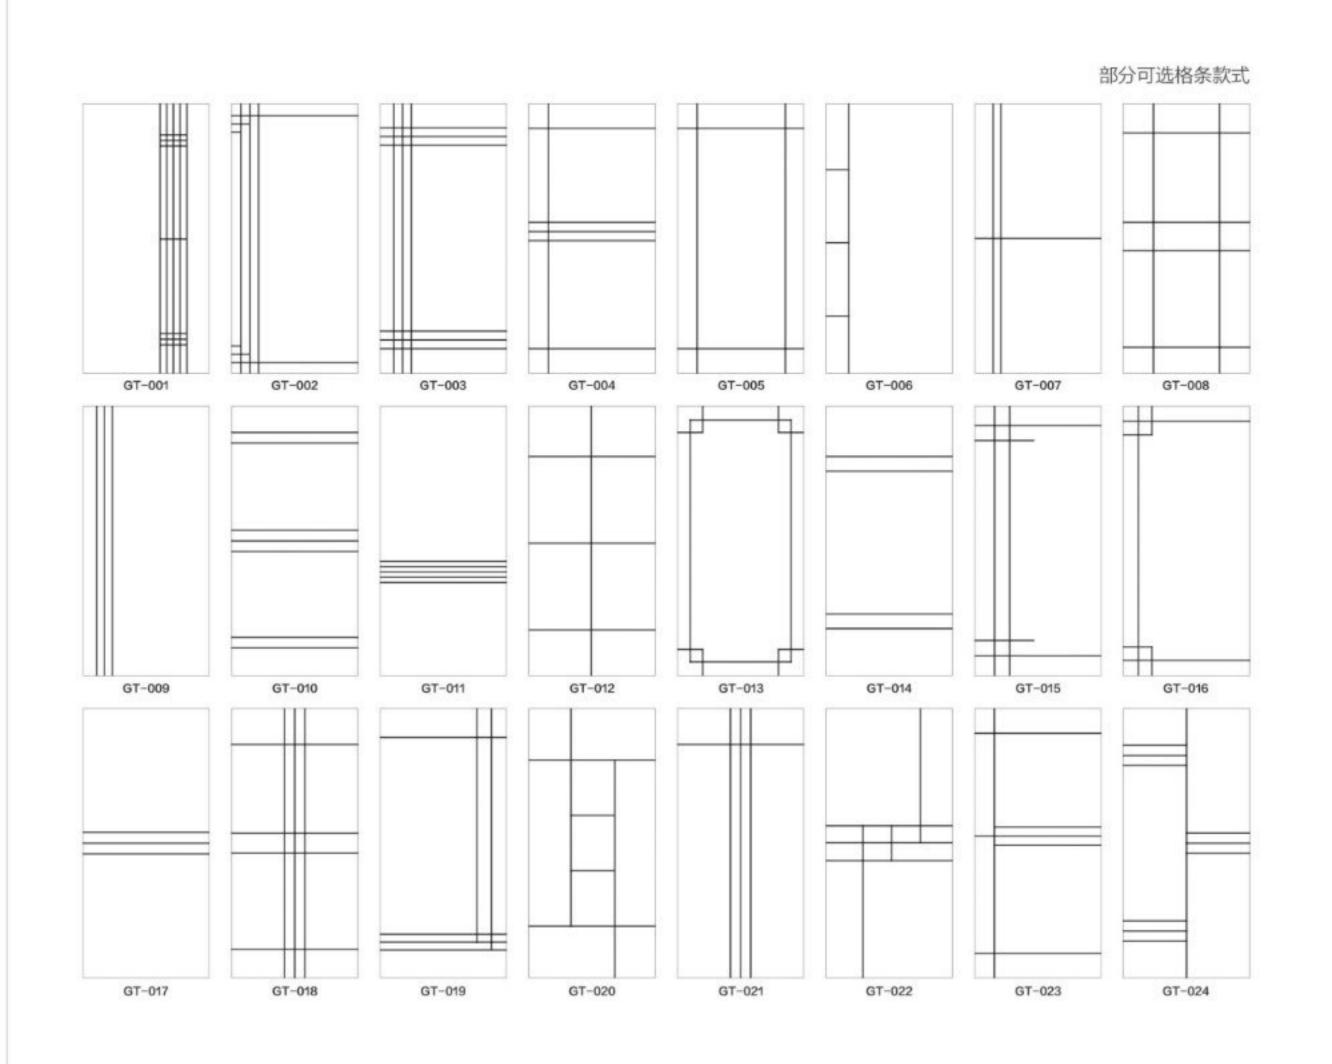

ooking forward to your return at night Very happy to have you day and night Because of your trust I will wait for you with all my heart





匠心制造 INGENUITY MANUFACTURING

## 50 完美平开门系列

## **50 PERFECT SWING**

DOOR SERIES







编号: 20069 颜色: 资泳県 工艺: 夹丝玻璃



编号: 20059 颜色: 氣碳铂灰 工艺: 格条+玻璃贴片



精工边隙的细节 打磨质感的表面 品位的生活家们 懂得知何发掘上品 挑选精致,选择生活

Selko margin details
Polished textured surface
Tasteful life
Know how to discover top grade
Choose exquisite, choose life



# 16 极窄推拉 / 平开门系列 16 EXTREMELY NARROW

SLIDING / SWING DOOR SERIES

### 【产品特点】

- 简约时尚。极简的风格进一步贴近年轻一代的审美和体验需求。
- 采光度极佳,提升室内亮度。
- 増加型材盤厚、保证强度。
- 搭配多种颜色、光线温和、视觉更舒适。











### 【可选颜色】



### 【产品截面】







匠心制造 INGENUITY MANUFACTURING

# 16 极窄推拉/平开门系列 16 EXTREMELY NARROW SLIDING / SWING DOOR SERIES







编号: 20066 颜色: 资泳黑 工艺: 工艺玻璃