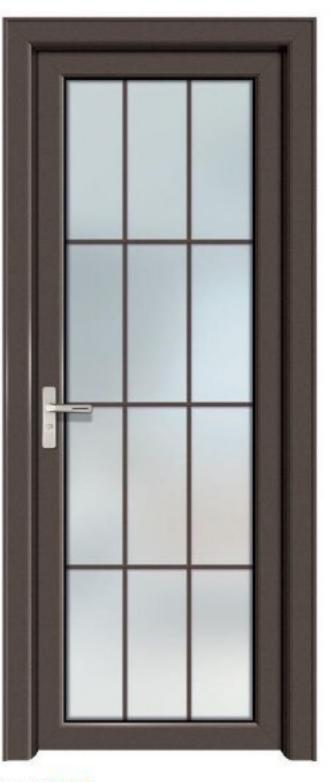

## 尊尚平开门系列 ZUNSHANG FLAT DOOR SERIES

编号: 20049 颜色: 金泰柚 工艺: 格条

编号: 20050 颜色: 星巴咖啡 工艺: 格条

编号: 20051 颜色: 慕尼黑 工艺: 格条

编号: 20052 颜色: 星空灰 工艺: 格条

Choose style, choose Yankang Design with style, live with a smile