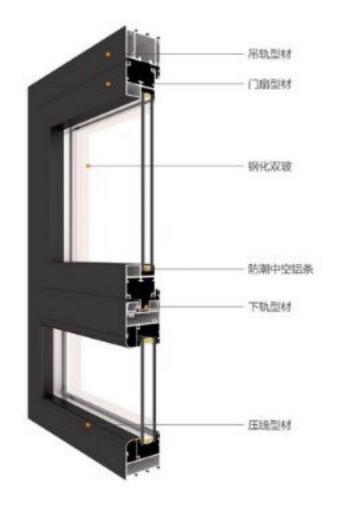

合金材质的优美与复古风格完美结合、把脚中方知曼妙。











#### 【可选颜色】















YANKANG Aluminium Window And Door ANTI-TYPHOON

# 125-188 断桥(非断桥)防台风气密重型推拉门系列 125-188 ANTI-TYPHOON

AIRTIGHT HEAVY DUTY SLIDING DOOR SERIES

#### 【产品特点】

- 厚度均衡,且特殊受力位置加厚,增添加强筋部件。
- 型材设计采用欧洲标准五金槽口,连接多个锁点,达到很好的防盗作用。
- 隔音效果佳,多项防风防水设计,防噪、防尘等功能
- 配套锁具精迭优度的材料,50年设计寿命,简约时尚,耐腐蚀性强。
- 使用 SUS304 不锈钢导轨,配以能承重高达 120KG 的精车工艺优质滑轮,滑轮采用 POM 材质,具有更高
- 强度和耐磨性,并在门扇上方配有定位轮,使室内门推拉方便、顺畅,开启更灵活。
- □ 精致铁具,流畅线条、舒适手感,铝合金材质的优美与复古风格完美结合,把握中方知曼妙。









#### 【可选颜色】









YANKANG FOLDING DOOR Aluminium Window And Door

# 50 折叠门系列 (2.0mm) 50 FOLDING DOOR SERIES

#### 【产品特点】

- 静形折疊式设计,令开启空间达到最大限度,使室内外通畅无阻,视野广阔。
- 节省空间、铝合全折叠门门扇可推移收纳到侧边、大幅节省空间。
- 节约能源,选用铝型材,表面温度与室内温度接近,能够减少能量的消耗。
- 安全保护,推拉灵活自如、折叠式推移开启和关闭时防夹手。











保温隔热 荫音 水密性 气密性 抗风压

#### 【可选颜色】





| 三扇 3 + 0 | 六扇 3 + 3 | 七扇7+0 |
|----------|----------|-------|
|          |          |       |
| 四扇 3 + 1 | 六월5+1    | 八扇5+3 |
|          |          |       |
| 五扇 5 + 0 | 八腐7+1    |       |



Aluminium Window And Door YANKANG INVISIBLE FOLDING

# 68 隐形折叠门系列(2.0mm) 68 INVISIBLE FOLDING

## DOOR SERIES

#### 【产品特点】

- 隐形折叠式设计,令开启空间达到最大限度,使室内外通畅无阻,视野广阔。
- 节省空间,铝合金折叠门门扇可推移收纳到侧边,大幅节省空间。
- 节约能源,选用铝型材、表面温度与室内温度接近,能够减少能量的消耗。
- 安全保护,推拉灵活自如,折叠式推移开启和关闭时防夹手。











保温隔热 陽音 水密性 气密性 抗风压

### 【可选颜色】



#### 【部分开启方式】





合页内置不外露,整体美观

选用凯森贝格配件





YANKANG Aluminium Window And Door HEAVY FOLDING

## 75 重型折叠门系列 (2.0mm) 75 HEAVY FOLDING DOOR SERIES

#### 【产品特点】

- ◎ 型材厚 2.0mm。折叠式设计,令开启空间达到最大限度,使室内外通畅无阻,视野广阔。
- 节省空间,铝合金折叠门门房可推移收纳到例边。大幅节省空间。
- 节约能源,选用铝型材、表面温度与室内温度接近,能够减少能量的消耗。
- 安全保护,推拉灵活自如,折叠式推移开启和