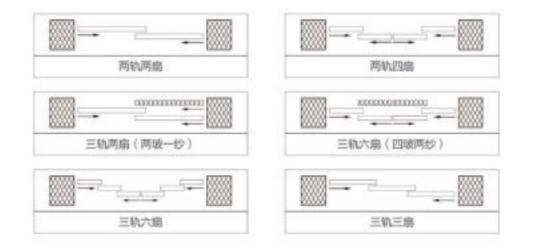

# 100/108/115/120 非断桥 / 断桥推拉系列 100/108/115/120 NON-BROKEN

BRIDGE / BROKEN BRIDGE PUSH- PULL SERIES

#### 【产品特点】

- 采用高档別墅专用铝合金材料设计,产品强度高,可承受超高风压。
- 配以气密胶条,使内腐与外枢结合更完美,窗户紧密不透风。

- 配中空锅化玻璃,巧妙的结构加隔音气密条设计,室内安静舒适无噪音。
- ◎ 使用能承重高达 80KG 的精车工艺优质滑轮,滑轮采用 POM 材质。
- o 精选优质五金配件,一字锁人性化设计。方便灵活,美观舒适,坚固耐用,开启和锁紧灵活,经久耐用。

保温陽热 隔音 水密性 气密性 抗风压 内外双色 节能省电

#### 【可选颜色】

YANKANG HEABVY Aluminium Window And Door

120-190 (80-126) 重型推拉门系列 120-190 (80-126) HEAVY SLIDING DOOR SERIES