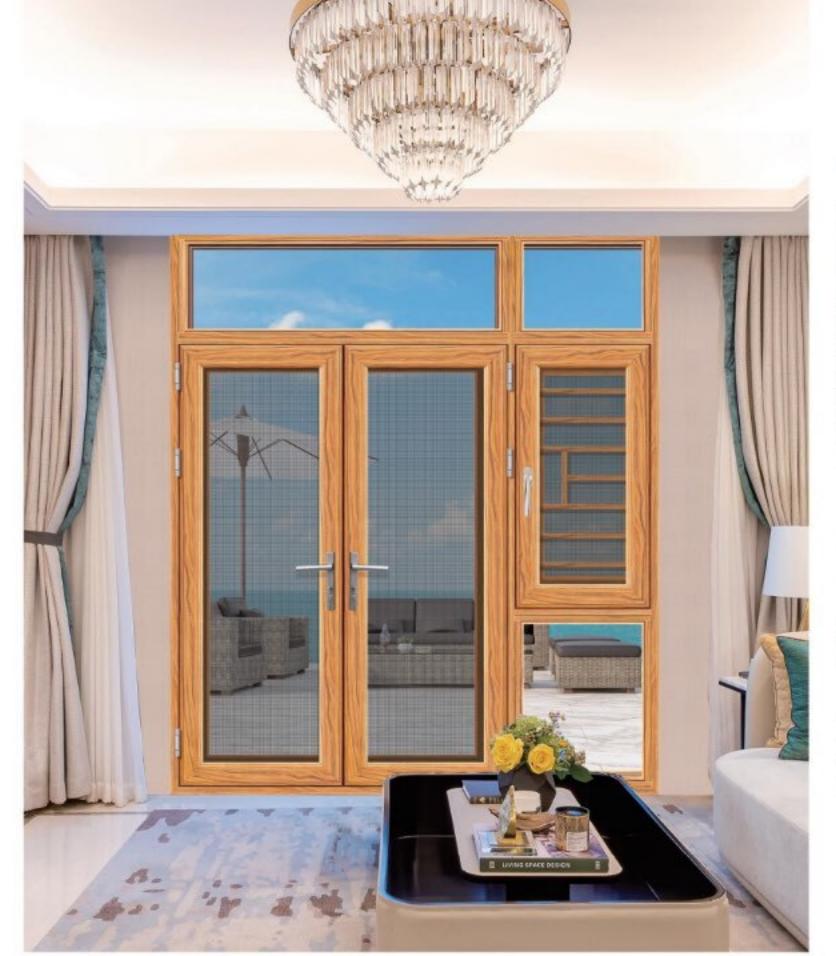

#### 【产品特点】

- o 高密闭工艺结构确保密封不渗漏,具有优越的保温、隔热、妨水和防禦外线性能。
- ◎ 智能化电动全景天窗,自动风雨烟雾传感器。
- 型材采用多腔多体組合结构,刚性强、承重负荷高能实现内外分色。
- 特有的独立玻璃安装槽口,均匀地承载下面的自重及各种压力,实现极限的安全、性能及密封性能。
- 各立面可搭配推拉、折叠、内开内倒、平开门窗多款式可选,人性搭配、精致浪漫、非凡体验。
- 可配置人性化的电动通风系统,不用开窗也可随时呼吸新鲜空气。
- 适用与家庭的休闲场所、工作室、花房、茶房等。

### 【产品细节】

给您沐浴阳光般的幸福享受 给您喧闹都市外的自然空间

Bathe you like happiness in the sun Give you a natural space outside the noisy city YANKANG Aluminium Window And Door CARPORT