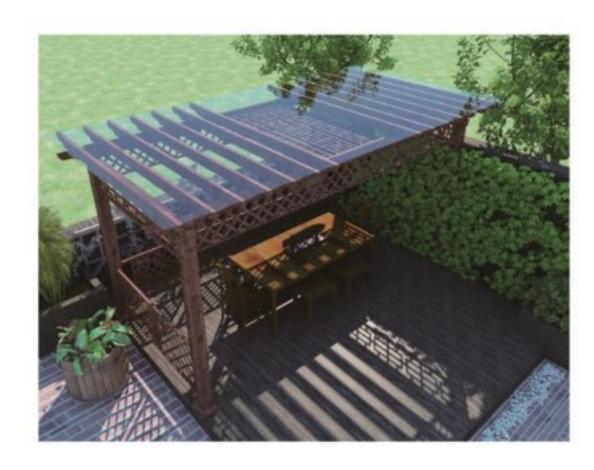

## 葡萄架系列 GRAPE RACK SERIES

#### 【产品特点】

- 防水、防潮。完美的解决了木质产品对潮湿和多水环境中吸水受潮后容易腐烂、膨胀变形的问题。可以使用 到传统木利品不能应用的环境中。
- ◎ 不龟裂,不裹胀,不变形,无腐维修和养护,便于清洁,节省后期维修和保养费用。
- 颜色丰富,可供选择的颜色众多。有天然的木质感和木质纹理,又可以根据自己的个性来定制需要的颜色。
- 可塑性强,可以非常简单的实现个性化造型,充分体现个性化风格。