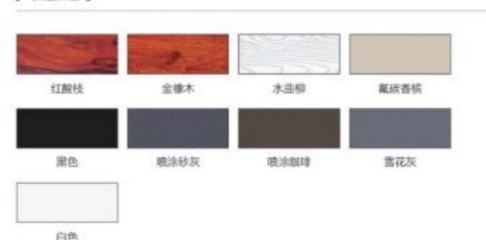

0 (80-126) HEAVY SLIDING DOOR SERIES

#### 【产品特点】

- 厚度均衡,且特殊受力位置加厚,增添加强筋部件。
- 型材设计采用欧洲标准五金槽口,连接多个锁点,达到很好的阶资作用。
- ◎ 隔音效果佳,多项防风防水设计,防噪、防尘等功能
- 配套锁具精迭优良的材料,50年设计寿命,简约时尚,耐腐蚀性强。
- ◎ 使用 SUS304 不锈钢导轨,配以能承重高达 120KG 的精车工艺优质滑轮,滑轮采用 POM 材质,具有更高
- 。强度和耐磨性,并在门扇上方配有定位轮,使室内门推拉方便、顺畅,开启更灵活。
- 精致锁具、流畅线条、舒适手感、铝合金材质的优美与复古风格完美结合、把脚中方知曼妙。











#### 【可选颜色】















YANKANG Aluminium Window And Door ANTI-TYPHOON

# 125-188 断桥(非断桥)防台风气密重型推拉门系列 125-188 ANTI-TYPHOON

AIRTIGHT HEAVY DUTY SLIDING DOOR SERIES

#### 【产品特点】

- 厚度均衡,且特殊受力位置加厚,增添加强筋部件。
- 型材设计采用欧洲标准五金槽口,连接多个锁点,达到很好的防盗作用。
- 隔音效果佳,多项防风防水设计,防噪、防尘等功能
- 配套锁具精迭优度的材料,50年设计寿命,简约时尚,耐腐蚀性强。
- 使用 SUS304 不锈钢导轨,配以能承重高达 120KG 的精车工艺优质滑轮,滑轮采用 POM 材质,具有更高
- 强度和耐磨性,并在门扇上方配有定位轮,使室内门推拉方便、顺畅,开启更灵活。
- □ 精致铁具,流畅线条、舒适手感,铝合金材质的优美与复古风格完美结合,把握中方知曼妙。









#### 【可选颜色】









YANKANG FOLDING DOOR Aluminium Window And Door

# 50 折叠门系列 (2.0mm) 50 FOLDING DOOR SERIES

#### 【产品特点】

- 静形折疊式设计,令开启空间达到最大限度,使室内外通畅无阻,视野广阔。
- 节省空间、铝合全折叠门门扇可推移收纳到侧边、大幅节省空间。
- 节约能源,选用铝型材,表面温度与室内温度接近,能够减少能量的消耗。
- 安全保护,推拉灵活自如、折叠式推移开启和关闭时防夹手。











保温隔热 荫音 水密性 气密性 抗风压

#### 【可选颜色】





| 三扇 3 + 0 | 六扇 3 + 3 | 七扇7+0 |
|----------|----------|-------|
|          |          |       |
| 四扇 3 + 1 | 六월5+1    | 八扇5+3 |
|          |          |       |
| 五扇 5 + 0 | 八腐7+1    |       |



Aluminium Window And Door YANKANG INVISIBLE FOLDING

# 68 隐形折叠门系列(2.0mm) 68 INVISIBLE FOLDING

## DOOR SERIES

#### 【产品特点】

- 隐形折叠式设计,令开启空间达到最大限度,使室内外通畅无阻,视野广阔。
- 节省空间,铝合金折叠门门扇可推移收纳到侧边,大幅节省空间。
- 节约能源,选用铝型材、表面温度与室内温度接近,能够减少能量的消耗。
- 安全保护,推拉灵活自如,折叠式推移开启和关闭时防夹手。











保温隔热 陽音 水密性 气密性 抗风压

### 【可选颜色】



####