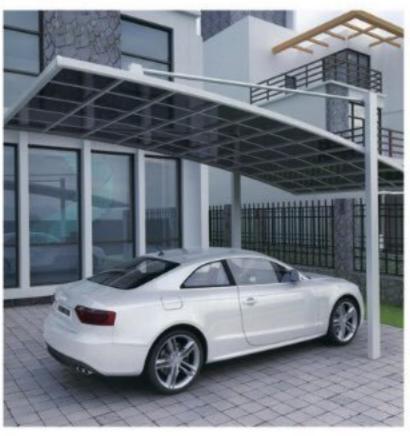

## <del>车棚系列</del> **CARPORT** SERIES

#### 【产品特点】

- o 透光性: 透光性能好(透光率 88%),在阳光下暴晒不会产生黄变,霉化,透光性不佳。
- 耐候性:表面有防禦外线的共挤层,可防止太阳繁外线引起的树脂疲劳变黄。表面共挤层具有化学吸收繁外线并转化为可见光。对植物光合作用有良好的稳定效果,极适合保护汽车使其免受紫外线破坏。
- 抗冲击性: 擬碳酸酯板材的冲击强度是普通玻璃的300倍,是亚克力板材的20-30倍,是钢化玻璃的2倍,没有断裂的危 验性,有"不破玻璃"和"响钢"之美称,是防弹玻璃的优良材料。