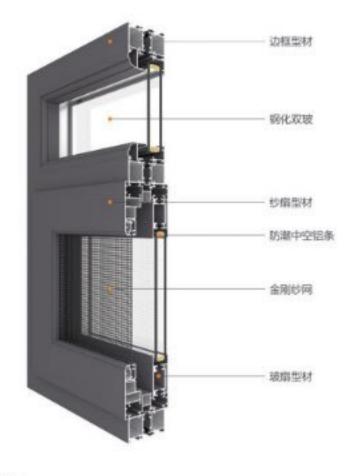

## 68 窗纱一体平开系列 68 WINDOW SCREEN ONE FLAT SERIES

### 【产品特点】

- ◎ 型材厚 1.4mm,86mm 外框结构设计,确保坚固稳定、抗风压性强。 开启面积大、通风好、视觉空间大。
- ◎ 精选优质五金配件(德国 HOPO 执手),操作手柄人性化设计。方便灵活,美观舒适,坚固耐用。
- 配以三元乙丙等圧腔胶条,耐气候老化,使整窗的水密性、气密性、保温性能达到最佳效果。
- 门窗框、扇组角采用不锈钢组角加强片,空心铝角码 45 度组角更为紧密牢固,误差小,减少高低差。
- 框中间为防护栏,里面为高强度全别炒网,集采光、安全、隔音隔热、防虫、防盗五位一体多功能平开窗。
- 合页、滑撑自由选择、根据不同的建筑风格可实现多种开启方式。
- 并配有专用防风装置、采用多点锁密闭性能好;每种产品,每一个使用动作都经过严格检验和测试。

#### 【可选颜色】