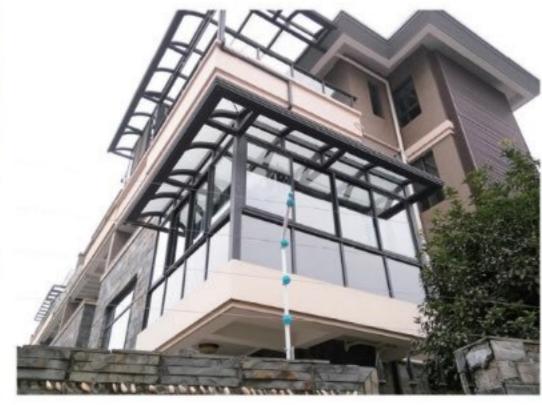

# 阳光房系列 SUN ROOM SERIES

#### 【产品特点】

- o 高密闭工艺结构确保密封不渗漏,具有优越的保温、隔热、妨水和防禦外线性能。
- ◎ 智能化电动全景天窗,自动风雨烟雾传感器。
- 型材采用多腔多体組合结构,刚性强、承重负荷高能实现内外分色。
- 特有的独立玻璃安装槽口,均匀地承载下面的自重及各种压力,实现极限的安全、性能及密封性能。
- 各立面可搭配推拉、折叠、内开内倒、平开门窗多款式可选,人性搭配、精致浪漫、非凡体验。
- 可配置人性化的电动通风系统,不用开窗也可随时呼吸新鲜空气。
- 适用与家庭的休闲场所、工作室、花房、茶房等。