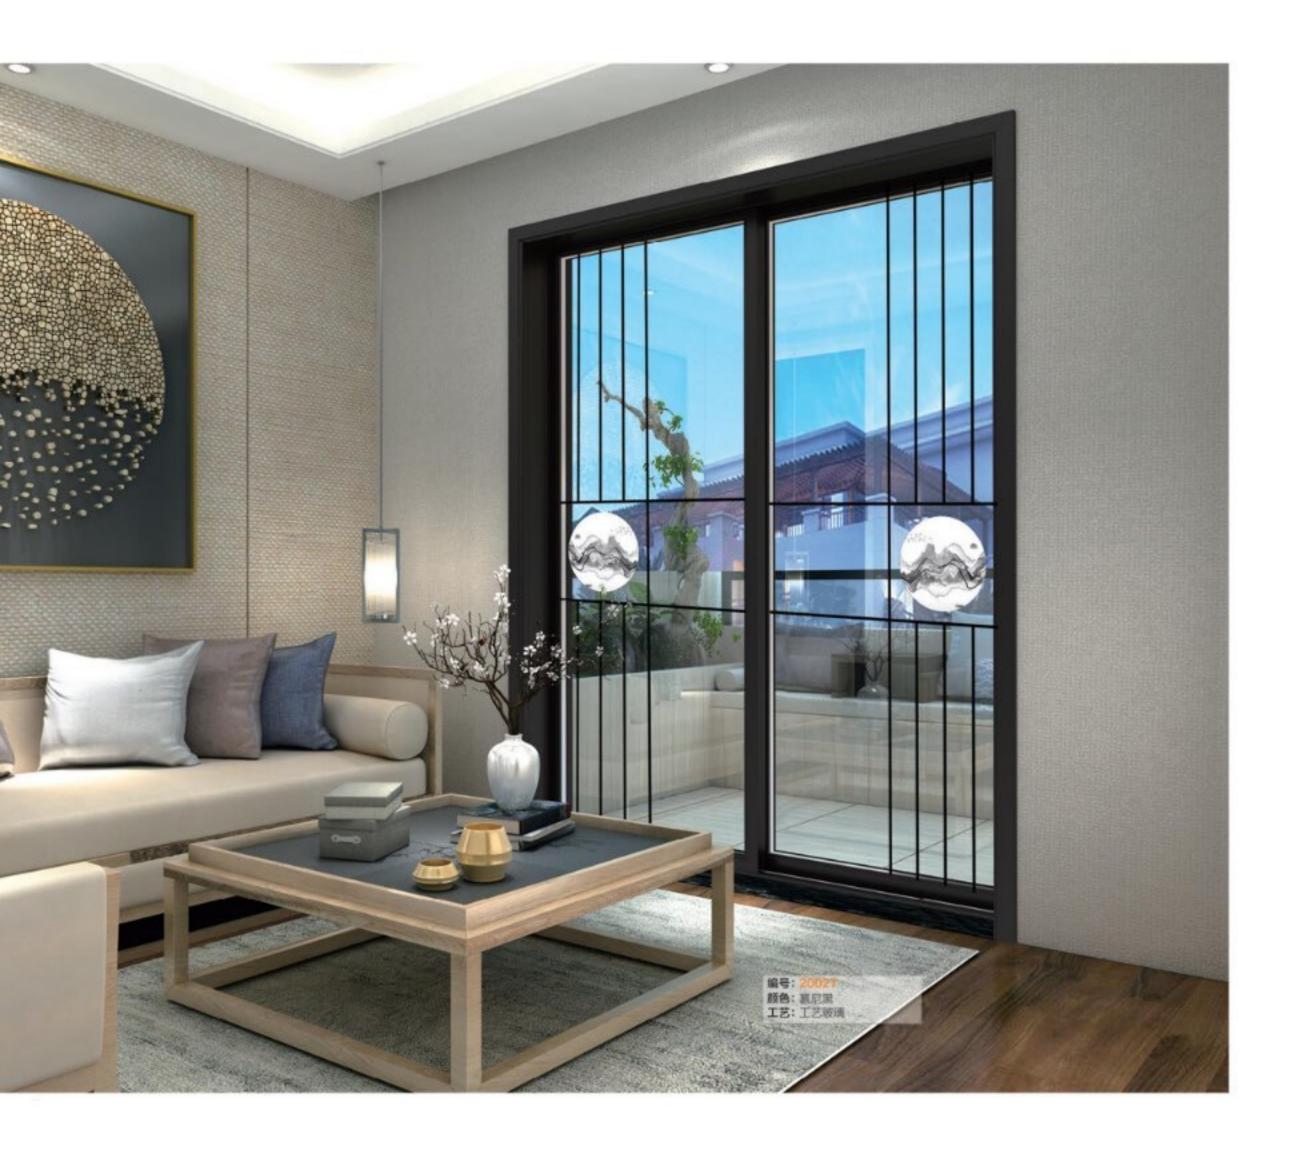

# 阳光房系列 SUN ROOM SERIES

#### 【产品特点】

- o 高密闭工艺结构确保密封不渗漏,具有优越的保温、隔热、妨水和防禦外线性能。
- ◎ 智能化电动全景天窗,自动风雨烟雾传感器。
- 型材采用多腔多体組合结构,刚性强、承重负荷高能实现内外分色。
- 特有的独立玻璃安装槽口,均匀地承载下面的自重及各种压力,实现极限的安全、性能及密封性能。
- 各立面可搭配推拉、折叠、内开内倒、平开门窗多款式可选,人性搭配、精致浪漫、非凡体验。
- 可配置人性化的电动通风系统,不用开窗也可随时呼吸新鲜空气。
- 适用与家庭的休闲场所、工作室、花房、茶房等。

### 【产品细节】

给您沐浴阳光般的幸福享受 给您喧闹都市外的自然空间

Bathe you like happiness in the sun Give you a natural space outside the noisy city YANKANG Aluminium Window And Door CARPORT