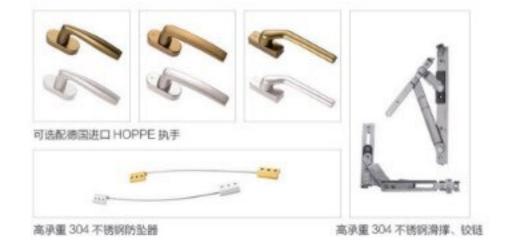

### 【产品特点】

- ◎ 型材厚 1.4mm,86mm 外框结构设计,确保坚固稳定、抗风压性强。 开启面积大、通风好、视觉空间大。
- ◎ 精选优质五金配件(德国 HOPO 执手),操作手柄人性化设计。方便灵活,美观舒适,坚固耐用。
- 配以三元乙丙等圧腔胶条,耐气候老化,使整窗的水密性、气密性、保温性能达到最佳效果。
- 门窗框、扇组角采用不锈钢组角加强片,空心铝角码 45 度组角更为紧密牢固,误差小,减少高低差。
- 框中间为防护栏,里面为高强度全别炒网,集采光、安全、隔音隔热、防虫、防盗五位一体多功能平开窗。
- 合页、滑撑自由选择、根据不同的建筑风格可实现多种开启方式。
- 并配有专用防风装置、采用多点锁密闭性能好;每种产品,每一个使用动作都经过严格检验和测试。

### 【产品特点】

- 型材厚 1.4mm,86mm 外框结构设计,确保坚固稳定、抗风压性强,开启面积大、通风好、视觉空间大。
- 精选优质五金配件(德国 HOPO 执手),操作手柄人性化设计。方便灵活,美现舒适,坚固耐用。
- 配以三元乙丙等压腔胶条,耐气候老化,使整窗的水密性、气密性、保温性能达到最佳效果。
- 门窗框、扇组角采用不锈钢组角加强片,空心铝角码 45 度组角更为紧密率图,误差小,减少高低差。
- 極中间为防护栏,里面为高强度金刚纱网,集采光、安全、隔音隔热、防虫、防盗五位一体多功能平开窗。
- 合页、滑撑自由选择、根据不同的建筑风格可实现多种开启方式。
- 并配有专用防风装置、采用多点铁密闭性能好;每种产品、每一个使用动作都经过严格检验和测试。

#### 【产品特点】

- o 型材算 1,4mm, 86mm 外框结构设计,确保坚固稳定、抗风压性强,开启面积大、通风好、视觉空间大。
- 精选优质五金配件(德国 HOPO 执手),操作手柄人性化设计。方便灵活,美观舒适、坚固耐用。
- 配以三元乙丙等圧腔胶条、耐气候老化,使整窗的水密性、气密性、保温性能达到最佳效果。
- 门窗框、扇组角采用不锈钢组角加强片,空心铝角码 45 度组角更为紧密牢固、误差小,减少高低差。
- o 框中间为防护栏,里面为高强度全别纱网,集呆光、安全、隔音隔热、防虫、防盗五位一体多功能平开窗。
- 合页、滑撑自由选择,根据不同的建筑风格可实现多种开启方式。
- 并配有专用防风装置,采用多点锁密闭性能好;每种产品,每一个使用动作都经过严格检验和测试。

#### 【产品特点】

- 型材厚 1.4mm,86mm 外框结构设计,确保坚固稳定、抗风压性强, 开启面积大、通风好、视觉空间大。
- ◎ 精选优质五金配件(德国 HOPO 执手),操作手柄人性化设计。方便灵活,美观舒适,坚固耐用。
- 配以三元乙丙等圧腔股条,耐气候老化,使整窗的水密性、气密性、保温性能达到最佳效果。
- 门窗框、扇组角采用不锈钢组角加强片,空心铝角码 45 度组角更为紧密牢固,误差小,减少高低差。
- ◎ 框中间为防护栏,里面为离强度全刚纱网,集采光、安全、隔音隔热、防虫、防盗五位一体多功能平开窗。
- 合页、滑撑自由选择,根据不同的建筑风格可实现多种开启方式。
- 并配有专用防风装置、采用多点锁密闭性能好;每种产品、每一个使用动作都经过严格检验和测试。

#### 【产品特点】

- 型材厚 1.4mm,86mm 外枢结构设计,确保坚固稳定、抗风压性强, 开启直积大、通风好、视觉空间大。
- 精选优质五金配件(德国 HOPO 执手),操作手柄人性化设计。方便灵活,美观舒适,坚固耐用。
- ○配以三元乙丙等压腔胶条,耐气候老化、使整窗的水密性、气密性、保温性能达到最佳效果。
- 门窗框、扇组角采用不锈钢组角加强片,空心铝角码45度组角更为紧密牢固。误差小、减少高低差。
- □ 框中间为防护栏,里面为高强度金刚纱网,集采光、安全、隔音隔热、防虫、防盗五位一体多功能平开窗。
- 合页、滑撑自由选择,根据不同的建筑风格可实现多种开启方式。
- 并配有专用防风装置,采用多点锁密闭性能好;每种产品,每一个使用动作都经过严格检验和测试。

#### 【产品特点】

- o型材厚 1.4mm,86mm 外框结构设计,确保坚固稳定、抗风压性强,开启面积大、通风好、视觉空间大。
- ◎ 精选优质五金配件(德国 HOPO 执手),操作手柄人性化设计。方便灵活,美观舒适,坚固耐用。
- □ 配以三元乙丙等压腔胶条,耐气候老化,使整窗的水密性、气密性、保湿性能达到最佳效果。
- 门窗框、扇组角采用不锈钢组角加强片,空心铝角码45度组角更为紧密牢固,误差小、减少高低差。
- o 框中间为防护栏,里面为高强度全刚纱网,集采光、安全、隔音隔热、防虫、防盗五位一体多功能平开窗。
- 合页、滑撑自由选择,根据不同的建筑风格可实现多种开启方式。
- 并配有专用妨风装置,采用多点锁密闭性能好;每种产品,每一个使用动作都经过严格检验和测试。

#### 【产品特点】

- 型材厚 1.4mm,86mm 外框结构设计,确保坚固稳定、抗风压性强,开启囤积大、通风好、视觉空间大。
- ◎ 精选优质五金配件(德国 HOPO 执手),操作手柄人性化设计。方便灵活,美观舒适、坚固耐用。
- ■配以三元乙丙等压腔胶条,耐气候老化,使整窗的水密性、气密性、保温性能达到最佳效果。
- 门窗框、扇组角采用不锈钢组角加强片,空心铝角码 45 度组角更为紧密牢固。误差小,减少高任差。
- 框中间为防护栏,里面为高强度全别纱网,集采光、安全、隔音隔热、防虫、防盗五位一体多功能平开窗。
- 合页、滑撑自由选择、根据不同的建筑风格可实现多种开启方式。
- 并配有专用防风装置,采用多点锁密闭性能好;每种产品,每一个使用动作都经过严格检验和测试。

#### 【部分配件】