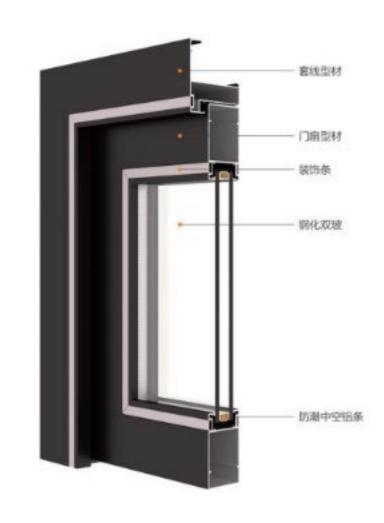

热 隔音 水密性 气密性 抗风压

#### 【可选颜色】









YANKANG Aluminium Window And Door AUCHAN SLIDING

# 欧尚推拉门系列 AUCHAN SLIDING

### DOOR SERIES

### 【产品特点】

- 厚度均衡,且特殊受力位置加厚,增添加强筋部件。
- ◎ 型材设计采用欧洲标准五全槽口,连接多个喷点,达到很好的防盗作用。
- 隔音效果佳,多项防风防水设计,防嗓、防尘等功能
- ◎ 配套锁具精选优良的材料,50 年设计寿命,简约时尚,耐腐蚀性强。
- 使用 SUS304 不锈钢导轨,配以能承重高达 120KG 的精车工艺优质滑轮、滑轮采用 POM 材质,具有更高
- 强度和耐磨性,并在门扇上方配有定位轮,使室内门推拉方便、顺畅,开启更灵活。
- 精致锁具,流畅线条、舒适手感,铝合全材质的优美与复古风格完美结合,把握中方如曼妙。











保温隔热 隔音 水密性 气密性 抗风压

#### 【可选颜色】











匠心制造 INGENUITY MANUFACTURING

# 50 完美推拉门系列 50 PERFECT SLIDING

DOOR SERIES







# 欧尚平开门系列 OUSHANG FLAT DOOR SERIES

#### 【产品特点】

- 简约时尚。极简的风格进一步贴近年轻一代的审美和体验需求。
- 外观时尚,流线设计,立体观感强,更符合现代人的审美意识。
- 高品质锁件配置,使锁闭状态更加稳固,达到百分百密闭,更安全可靠。
- 门扇配置高品质硅胶胶条密封防撞,耐老化性能优异,具有良好的防水和抗老化功能。
- 采用组角胶密封结构设计,提高防水功能,欧洲标准槽口设计,有效避免中空玻璃起雾的情况。



#### 【可选颜色】





### 【部分开启方式】





它摒弃古典的尊贵 忘记巴洛克的奢华 忽踏洛可可的繁琐 只唯独展现简单与自然 惬意中恍若田野的梦境

It abandons classical nobility Forget Baroque luxury Ignore the tediousness of Rococo Only show simplicity and nature Feel like a field dream



编号: 20048 颜色: 星空灰 工艺: 工艺玻璃



## 尊尚平开门系列 ZUNSHANG FLAT DOOR SERIES



编号: 20049 颜色: 金泰柚 工艺: 格条



编号: 20050 颜色: 星巴咖啡 工艺: 格条



编号: 20051 颜色: 慕尼黑 工艺: 格条



编号: 20052 颜色: 星空灰 工艺: 格条

Choose style, choose Yankang Design with style, live with a smile

# 50 完美平开门系列 50 PERFECT SWING

## DOOR SERIES

#### 【产品特点】

- 简约时尚。极简的风格进一步贴近年轻一代的审美和体验需求。
- ◎ 外观时尚,流线设计,立体观感强,更符合现代人的审美意识。
- 高品质锁件配置,使锁闭状态更加稳固,达到百分百密闭,更安全可靠。
- 门扇配置高品质硅胶胶条密封防撞,耐老化性能优异,具有良好的防水和抗老化功能。
- 采用组角较密封结构设计,提高防水功能,软洲标准槽口设计,有效避免中空玻璃起雾的情况。



#### 【可选颜色】





#### 【部分开启方式】





Watching you go far in the morning Looking forward to