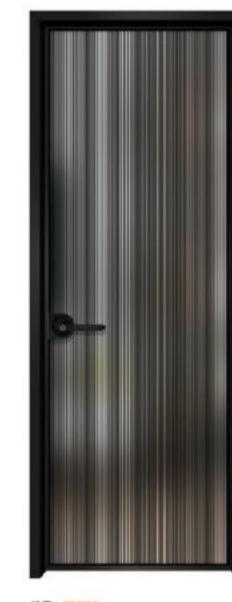

## 50 完美平开门系列

## **50 PERFECT SWING**

DOOR SERIES

编号: 20069 颜色: 资泳県 工艺: 夹丝玻璃

编号: 20059 颜色: 氣碳铂灰 工艺: 格条+玻璃贴片

精工边隙的细节 打磨质感的表面 品位的生活家们 懂得知何发掘上品 挑选精致,选择生活

Selko margin details
Polished textured surface
Tasteful life
Know how to discover top grade
Choose exquisite, choose life