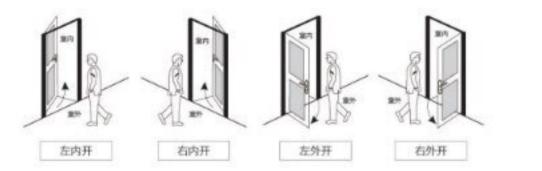

#### 【部分开启方式】

合页内置不外露,整体美观

选用凯森贝格配件

YANKANG Aluminium Window And Door HEAVY FOLDING

### 【部分开启方式】

它摒弃古典的尊贵 忘记巴洛克的奢华 忽踏洛可可的繁琐 只唯独展现简单与自然 惬意中恍若田野的梦境

It abandons classical nobility Forget Baroque luxury Ignore the tediousness of Rococo Only show simplicity and nature Feel like a field dream

#### 【部分开启方式】

Watching you go far in the morning Looking forward to your return at night Very happy to have you day and night Because of your trust I will wait for you with all my heart

匠心制造 INGENUITY MANUFACTURING

### 【产品截面】

匠心制造 INGENUITY MANUFACTURING