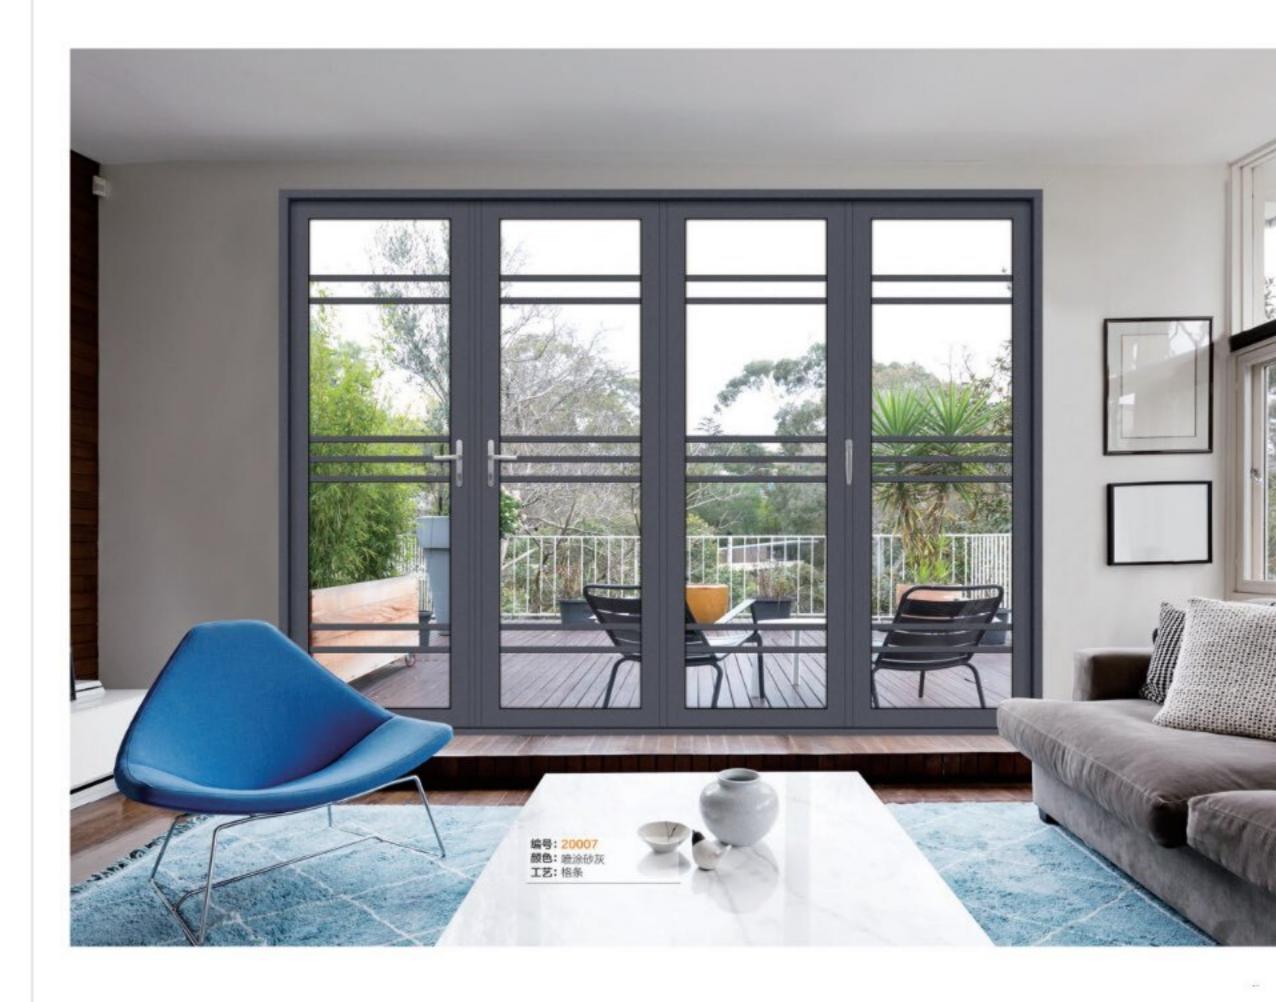

# 欧尚平开门系列 OUSHANG FLAT DOOR SERIES

#### 【产品特点】

- 简约时尚。极简的风格进一步贴近年轻一代的审美和体验需求。
- 外观时尚,流线设计,立体观感强,更符合现代人的审美意识。
- 高品质锁件配置,使锁闭状态更加稳固,达到百分百密闭,更安全可靠。
- 门扇配置高品质硅胶胶条密封防撞,耐老化性能优异,具有良好的防水和抗老化功能。
- 采用组角胶密封结构设计,提高防水功能,欧洲标准槽口设计,有效避免中空玻璃起雾的情况。

#### 【可选颜色】

### 【部分开启方式】

它摒弃古典的尊贵 忘记巴洛克的奢华 忽踏洛可可的繁琐 只唯独展现简单与自然 惬意中恍若田野的梦境

It abandons classical nobility Forget Baroque luxury Ignore the tediousness of Rococo Only show simplicity and nature Feel like a field dream

编号: 20048 颜色: 星空灰 工艺: 工艺玻璃