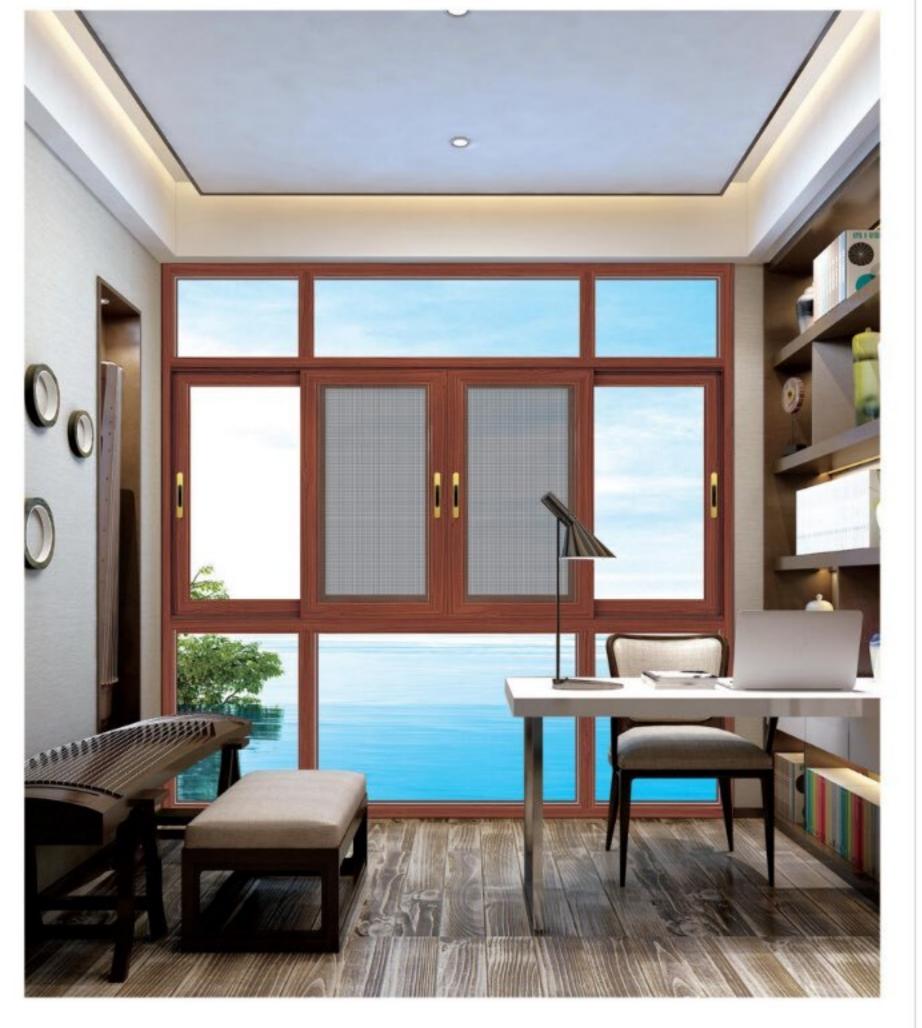

# 50/55 非断桥平开系列 50/55 NON-BROKEN

**BRIDGE SWING SERIES** 

#### 【产品特点】

- o 108mm 外框结构设计,确保坚固稳定、抗风压性强, 开启面积大、通风好、视觉空间大。
- ◎ 精选优质五金配件(德国 HOPO 执手),操作手柄人性化设计。方便灵活,美观舒适,坚固耐用。
- ◎ 配以三元乙丙等压腔胶条,耐气候老化,使整窗的水密性、气密性、保温性能达到最佳效果。
- 0 门窗框、扇组角采用不锈钢组角加强片,空心铝角码 45 度组角更为紧密牢固,误差小,减少高低差。
- 6 合页、滑揮自由选择,根据不同的建筑风格可实现多种开启方式。
- 并配有专用防风装置,采用多点锁密闭性能好;每种产品,每一个使用动作都经过严格检验和测试。