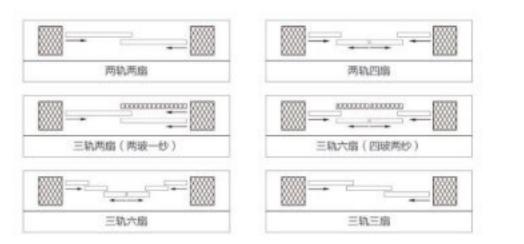

#### 【可选颜色】

| 三扇 3 + 0 | 六扇 3 + 3 | 七扇7+0 |
|----------|----------|-------|
|          |          |       |
| 四扇 3 + 1 | 六월5+1    | 八扇5+3 |
|          |          |       |
| 五扇 5 + 0 | 八腐7+1    |       |