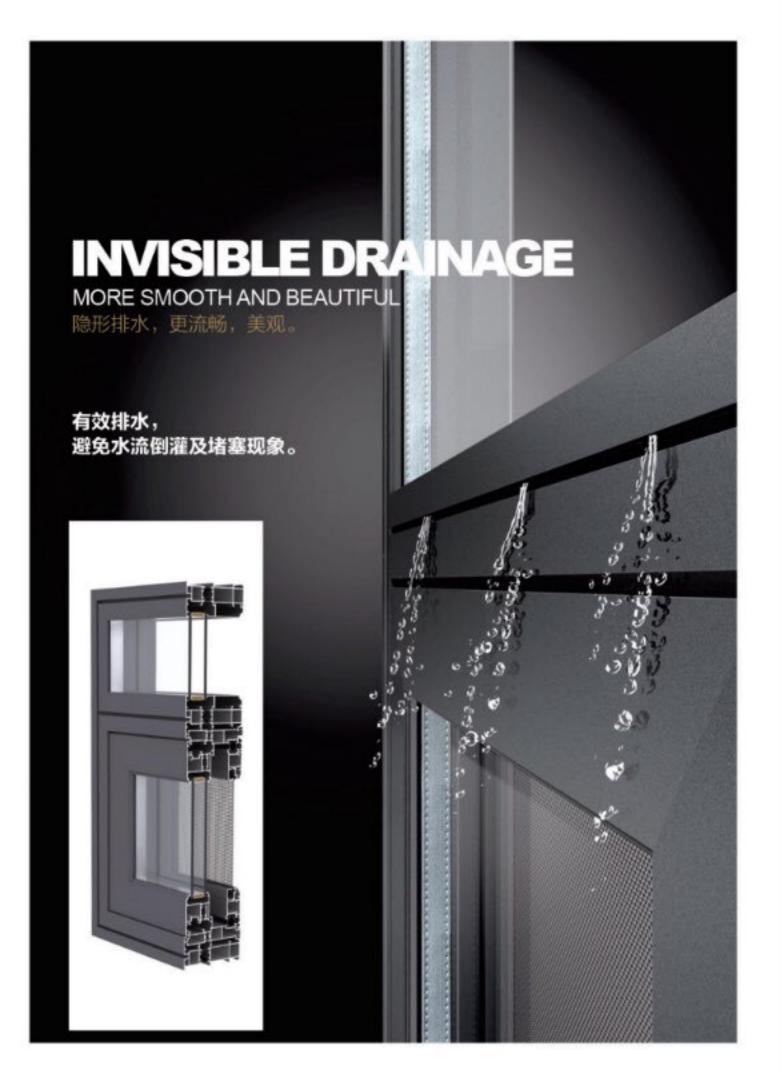

# 120 断桥隐藏式排水推拉系列 120 BROKEN BRIDGE

INVISIBLE DRAINAGE PUSH-PULL SERIES

#### 【产品特点】

- 采用隐形排水设计,美观、避免渗水、产品强度高,可承受超惠风压。
- ○配以气密胶条、使内扇与外推结合更完美,窗户紧密不透风。
- 保证隔热型材具有足够的抗拉伸和抗剪切强度及抗固热变形能力,使整窗达到长效隔热、经久耐用。
- 超高等高式下滑和独特的等压腔原理设计保障了狂风暴雨情下也不会积水,渗漏现象。
- 配中空锅化玻璃,15炒的结构加隔音气密条设计,室内安静舒适无噪音。
- ◎ 使用能承重高达 80KG 的精车工艺优质清轮,滑轮采用 POM 材质。
- 精迭优质五金配件,一字锁人性化设计。方便灵活,美观舒适,坚固耐用,开启和锁紧灵活,经久耐用。

保温隔热 隔音 水密性 气密性 抗风压 内外双色 节能省电

#### 【可选颜色】

YANKANG Aluminium Window And Door NON-BROKEN