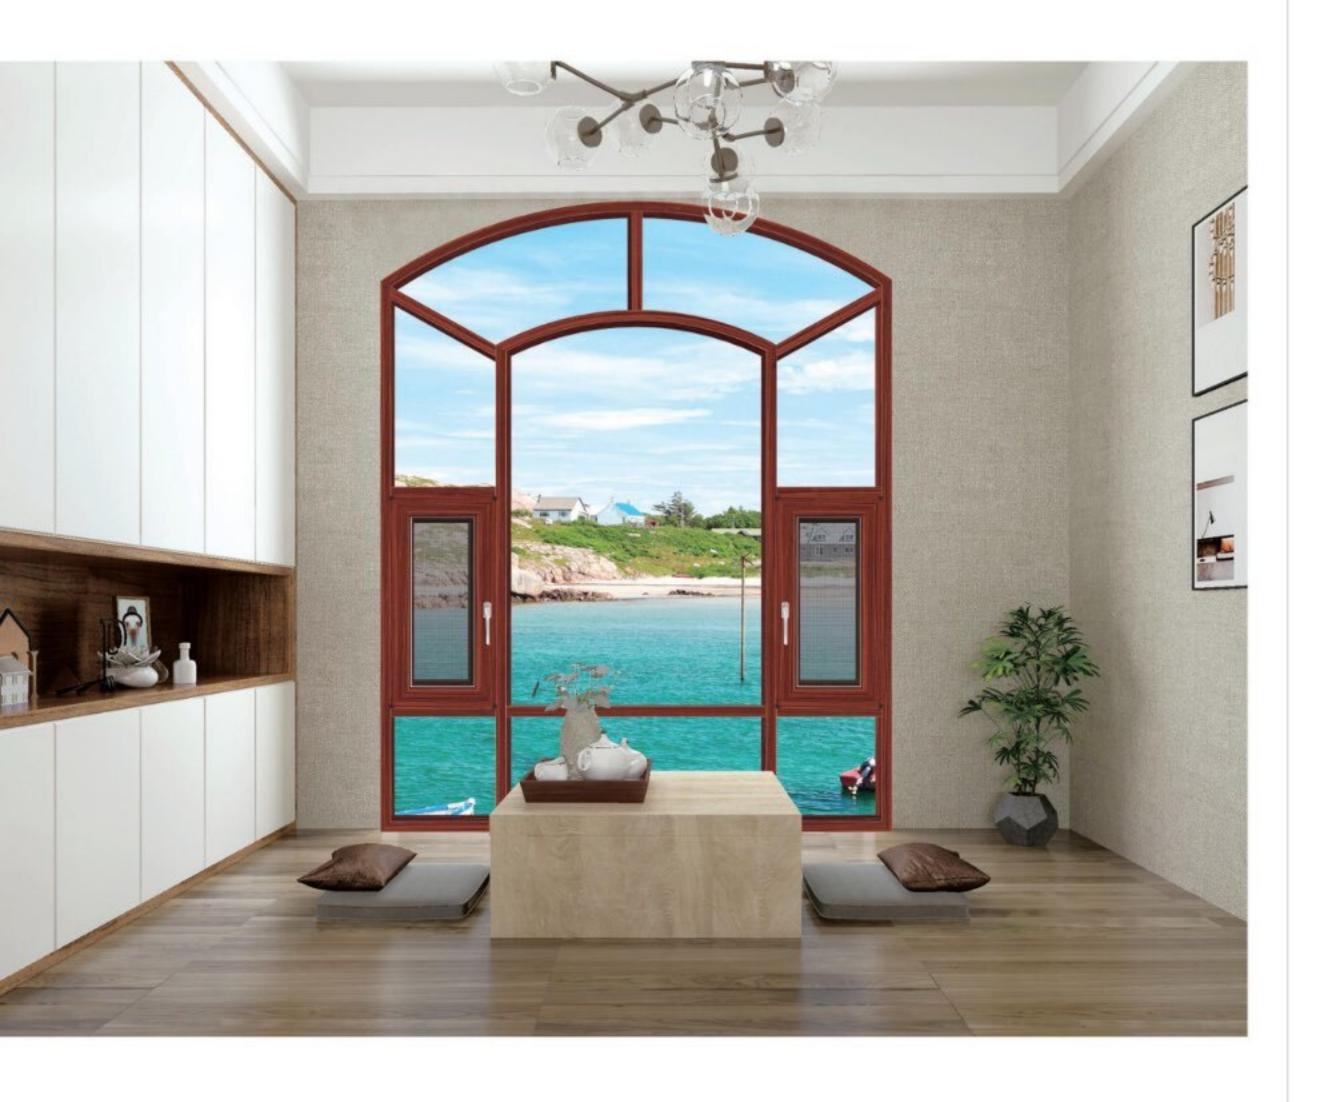

# 阳光房系列 SUN ROOM SERIES

#### 【产品特点】

- o 高密闭工艺结构确保密封不渗漏,具有优越的保温、隔热、妨水和防禦外线性能。
- ◎ 智能化电动全景天窗,自动风雨烟雾传感器。
- 型材采用多腔多体組合结构,刚性强、承重负荷高能实现内外分色。
- 特有的独立玻璃安装槽口,均匀地承载下面的自重及各种压力,实现极限的安全、性能及密封性能。
- 各立面可搭配推拉、折叠、内开内倒、平开门窗多款式可选,人性搭配、精致浪漫、非凡体验。
- 可配置人性化的电动通风系统,不用开窗也可随时呼吸新鲜空气。
- 适用与家庭的休闲场所、工作室、花房、茶房等。

### 【部分结构】

斜坡项阳光房

### 【产品细节】

给您沐浴阳光般的幸福享受 给您喧闹都市外的自然空间

Bathe you like happiness in the sun Give you a natural space outside the noisy city YANKANG Aluminium Window And Door CARPORT