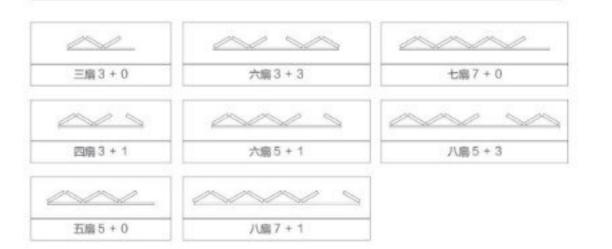

#### 【可选颜色】

| 三扇 3 + 0 | 六扇 3 + 3 | 七扇7+0 |
|----------|----------|-------|
|          |          |       |
| 四扇 3 + 1 | 六월5+1    | 八扇5+3 |
|          |          |       |
| 五扇 5 + 0 | 八腐7+1    |       |