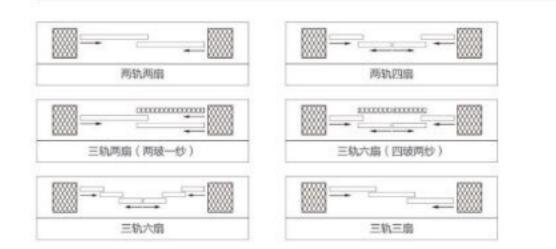

# 100/108/115/120 非断桥 / 断桥推拉系列 100/108/115/120 NON-BROKEN

BRIDGE / BROKEN BRIDGE PUSH- PULL SERIES

#### 【产品特点】

- 采用高档別墅专用铝合金材料设计,产品强度高,可承受超高风压。
- 配以气密胶条,使内腐与外枢结合更完美,窗户紧密不透风。

- 配中空锅化玻璃,巧妙的结构加隔音气密条设计,室内安静舒适无噪音。
- ◎ 使用能承重高达 80KG 的精车工艺优质滑轮,滑轮采用 POM 材质。
- o 精选优质五金配件,一字锁人性化设计。方便灵活,美观舒适,坚固耐用,开启和锁紧灵活,经久耐用。

保温陽热 隔音 水密性 气密性 抗风压 内外双色 节能省电