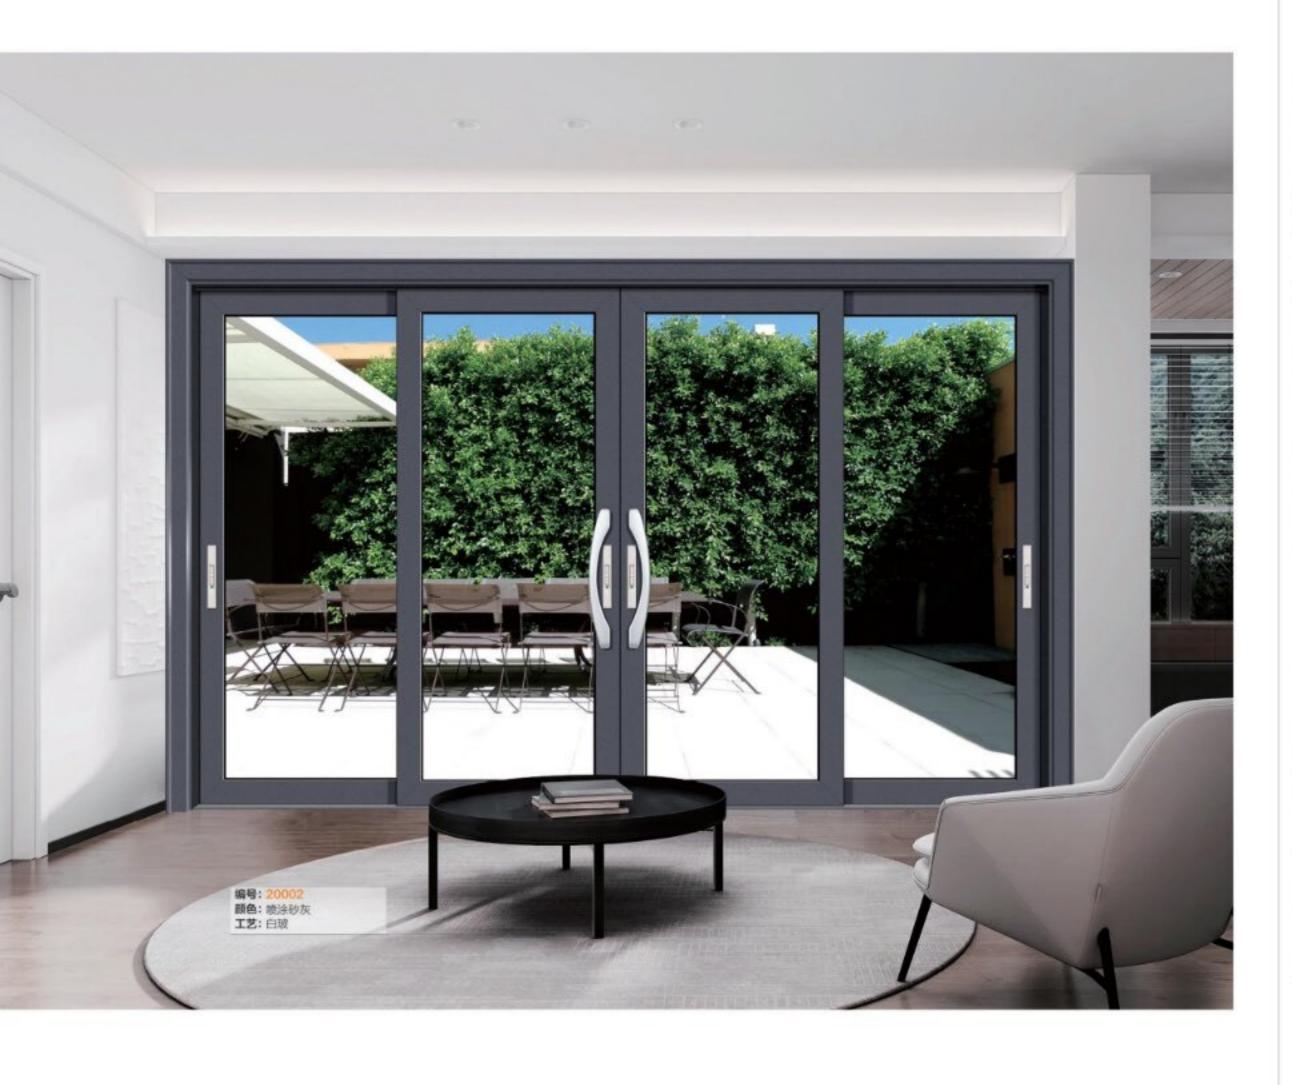

# 100/108/115/120 非断桥 / 断桥推拉系列 100/108/115/120 NON-BROKEN

BRIDGE / BROKEN BRIDGE PUSH- PULL SERIES

#### 【产品特点】

- 采用高档別墅专用铝合金材料设计,产品强度高,可承受超高风压。
- 配以气密胶条,使内腐与外枢结合更完美,窗户紧密不透风。

- 配中空锅化玻璃,巧妙的结构加隔音气密条设计,室内安静舒适无噪音。
- ◎ 使用能承重高达 80KG 的精车工艺优质滑轮,滑轮采用 POM 材质。
- o 精选优质五金配件,一字锁人性化设计。方便灵活,美观舒适,坚固耐用,开启和锁紧灵活,经久耐用。

保温陽热 隔音 水密性 气密性 抗风压 内外双色 节能省电

#### 【可选颜色】

YANKANG HEABVY Aluminium Window And Door

120-190 (80-126) 重型推拉门系列 120-190 (80-126) HEAVY SLIDING DOOR SERIES