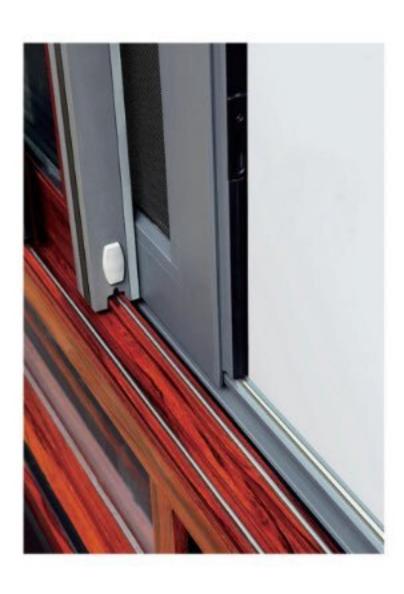

INVISIBLE DRAINAGE PUSH-PULL SERIES

#### 【产品特点】

- 采用隐形排水设计,美观、避免渗水、产品强度高,可承受超惠风压。
- ○配以气密胶条、使内扇与外推结合更完美,窗户紧密不透风。
- 保证隔热型材具有足够的抗拉伸和抗剪切强度及抗固热变形能力,使整窗达到长效隔热、经久耐用。
- 超高等高式下滑和独特的等压腔原理设计保障了狂风暴雨情下也不会积水,渗漏现象。
- 配中空锅化玻璃,15炒的结构加隔音气密条设计,室内安静舒适无噪音。
- ◎ 使用能承重高达 80KG 的精车工艺优质清轮,滑轮采用 POM 材质。
- 精迭优质五金配件,一字锁人性化设计。方便灵活,美观舒适,坚固耐用,开启和锁紧灵活,经久耐用。









保温隔热 隔音 水密性 气密性 抗风压 内外双色 节能省电

#### 【可选颜色】









YANKANG Aluminium Window And Door NON-BROKEN

# 100/108/115/120 非断桥 / 断桥推拉系列 100/108/115/120 NON-BROKEN

BRIDGE / BROKEN BRIDGE PUSH- PULL SERIES

#### 【产品特点】

- 采用高档別墅专用铝合金材料设计,产品强度高,可承受超高风压。
- 配以气密胶条,使内腐与外枢结合更完美,窗户紧密不透风。

- 配中空锅化玻璃,巧妙的结构加隔音气密条设计,室内安静舒适无噪音。
- ◎ 使用能承重高达 80KG 的精车工艺优质滑轮,滑轮采用 POM 材质。
- o 精选优质五金配件,一字锁人性化设计。方便灵活,美观舒适,坚固耐用,开启和锁紧灵活,经久耐用。













保温陽热 隔音 水密性 气密性 抗风压 内外双色 节能省电

#### 【可选颜色】











YANKANG HEABVY Aluminium Window And Door

120-190 (80-126) 重型推拉门系列 120-190 (80-126) HEAVY SLIDING DOOR SERIES

#### 【产品特点】

- 厚度均衡,且特殊受力位置加厚,增添加强筋部件。
- 型材设计采用欧洲标准五金槽口,连接多个锁点,达到很好的阶资作用。
- ◎ 隔音效果佳,多项防风防水设计,防噪、防尘等功能
- 配套锁具精迭优良的材料,50年设计寿命,简约时尚,耐腐蚀性强。
- ◎ 使用 SUS304 不锈钢导轨,配以能承重高达 120KG 的精车工艺优质滑轮,滑轮采用 POM 材质,具有更高
- 。强度和耐磨性,并在门扇上方配有定位轮,使室内门推拉方便、顺畅,开启更灵活。
- 精致锁具、流畅线条、舒适手感、铝合金材质的优美与复古风格完美结合、把脚中方知曼妙。











#### 【可选颜色】















YANKANG Aluminium Window And Door ANTI-TYPHOON

# 125-188 断桥(非断桥)防台风气密重型推拉门系列 125-188 ANTI-TYPHOON

AIRTIGHT HEAVY DUTY SLIDING DOOR SERIES

#### 【产品特点】

- 厚度均衡,且特殊受力位置加厚,增添加强筋部件。
- 型材设计采用欧洲标准五金槽口,连接多个锁点,达到很好的防盗作用。
- 隔音效果佳,多项防风防水设计,防噪、防尘等功能
- 配套锁具精迭优度的材料,50年设计寿命,简约时尚,耐腐蚀性强。
- 使用 SUS304 不锈钢导轨,配以能承重高达 120KG 的精车工艺优质滑轮,滑轮采用 POM 材质,具有更高
- 强度和耐磨性,并在门扇上方配有定位轮,使室内门推拉方便