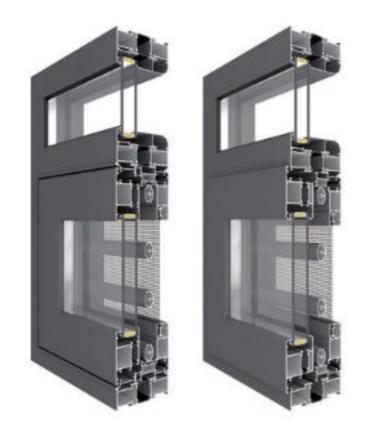

### 【产品特点】

- ◎ 型材厚 1.4mm,86mm 外框结构设计,确保坚固稳定、抗风压性强。 开启面积大、通风好、视觉空间大。
- ◎ 精选优质五金配件(德国 HOPO 执手),操作手柄人性化设计。方便灵活,美观舒适,坚固耐用。
- 配以三元乙丙等圧腔胶条,耐气候老化,使整窗的水密性、气密性、保温性能达到最佳效果。
- 门窗框、扇组角采用不锈钢组角加强片,空心铝角码 45 度组角更为紧密牢固,误差小,减少高低差。
- 框中间为防护栏,里面为高强度全别炒网,集采光、安全、隔音隔热、防虫、防盗五位一体多功能平开窗。
- 合页、滑撑自由选择、根据不同的建筑风格可实现多种开启方式。
- 并配有专用防风装置、采用多点锁密闭性能好;每种产品,每一个使用动作都经过严格检验和测试。

### 【产品特点】

- 型材厚 1.4mm,86mm 外框结构设计,确保坚固稳定、抗风压性强,开启面积大、通风好、视觉空间大。
- 精选优质五金配件(德国 HOPO 执手),操作手柄人性化设计。方便灵活,美现舒适,坚固耐用。
- 配以三元乙丙等压腔胶条,耐气候老化,使整窗的水密性、气密性、保温性能达到最佳效果。
- 门窗框、扇组角采用不锈钢组角加强片,空心铝角码 45 度组角更为紧密率图,误差小,减少高低差。
- 極中间为防护栏,里面为高强度金刚纱网,集采光、安全、隔音隔热、防虫、防盗五位一体多功能平开窗。
- 合页、滑撑自由选择、根据不同的建筑风格可实现多种开启方式。
- 并配有专用防风装置、采用多点铁密闭性能好;每种产品、每一个使用动作都经过严格检验和测试。

#### 【产品特点】

- o 型材算 1,4mm, 86mm 外框结构设计,确保坚固稳定、抗风压性强,开启面积大、通风好、视觉空间大。
- 精选优质五金配件(德国 HOPO 执手),操作手柄人性化设计。方便灵活,美观舒适、坚固耐用。
- 配以三元乙丙等圧腔胶条、耐气候老化,使整窗的水密性、气密性、保温性能达到最佳效果。
- 门窗框、扇组角采用不锈钢组角加强片,空心铝角码 45 度组角更为紧密牢固、误差小,减少高低差。
- o 框中间为防护栏,里面为高强度全别纱网,集呆光、安全、隔音隔热、防虫、防盗五位一体多功能平开窗。
- 合页、滑撑自由选择,根据不同的建筑风格可实现多种开启方式。
- 并配有专用防风装置,采用多点锁密闭性能好;每种产品,每一个使用动作都经过严格检验和测试。

#### 【产品特点】

- 型材厚 1.4mm,86mm 外框结构设计,确保坚固稳定、抗风压性强, 开启面积大、通风好、视觉空间大。
- ◎ 精选优质五金配件(德国 HOPO 执手),操作手柄人性化设计。方便灵活,美观舒适,坚固耐用。
- 配以三元乙丙等圧腔股条,耐气候老化,使整窗的水密性、气密性、保温性能达到最佳效果。
- 门窗框、扇组角采用不锈钢组角加强片,空心铝角码 45 度组角更为紧密牢固,误差小,减少高低差。
- ◎ 框中间为防护栏,里面为离强度全刚纱网,集采光、安全、隔音隔热、防虫、防盗五位一体多功能平开窗。
- 合页、滑撑自由选择,根据不同的建筑风格可实现多种开启方式。
- 并配有专用防风装置、采用多点锁密闭性能好;每种产品、每一个使用动作都经过严格检验和测试。

#### 【产品特点】

- 型材厚 1.4mm,86mm 外枢结构设计,确保坚固稳定、抗风压性强, 开启直积大、通风好、视觉空间大。
- 精选优质五金配件(德国 HOPO 执手),操作手柄人性化设计。方便灵活,美观舒适,坚固耐用。
- ○配以三元乙丙等压腔胶条,耐气候老化、使整窗的水密性、气密性、保温性能达到最佳效果。
- 门窗框、扇组角采用不锈钢组角加强片,空心铝角码45度组角更为紧密牢固。误差小、减少高低差。
- □ 框中间为防护栏,里面为高强度金刚纱网,集采光、安全、隔音隔热、防虫、防盗五位一体多功能平开窗。
- 合页、滑撑自由选择,根据不同的建筑风格可实现多种开启方式。
- 并配有专用防风装置,采用多点锁密闭性能好;每种产品,每一个使用动作都经过严格检验和测试。

#### 【产品特点】

- o型材厚 1.4mm,86mm 外框结构设计,确保坚固稳定、抗风压性强,开启面积大、通风好、视觉空间大。
- ◎ 精选优质五金配件(德国 HOPO 执手),操作手柄人性化设计。方便灵活,美观舒适,坚固耐用。
- □ 配以三元乙丙等压腔胶条,耐气候老化,使整窗的水密性、气密性、保湿性能达到最佳效果。
- 门窗框、扇组角采用不锈钢组角加强片,空心铝角码45度组角更为紧密牢固,误差小、减少高低差。
- o 框中间为防护栏,里面为高强度全刚纱网,集采光、安全、隔音隔热、防虫、防盗五位一体多功能平开窗。
- 合页、滑撑自由选择,根据不同的建筑风格可实现多种开启方式。
- 并配有专用妨风装置,采用多点锁密闭性能好;每种产品,每一个使用动作都经过严格检验和测试。

#### 【产品特点】

- 型材厚 1.4mm,86mm 外框结构设计,确保坚固稳定、抗风压性强,开启囤积大、通风好、视觉空间大。
- ◎ 精选优质五金配件(德国 HOPO 执手),操作手柄人性化设计。方便灵活,美观舒适、坚固耐用。
- ■配以三元乙丙等压腔胶条,耐气候老化,使整窗的水密性、气密性、保温性能达到最佳效果。
- 门窗框、扇组角采用不锈钢组角加强片,空心铝角码 45 度组角更为紧密牢固。误差小,减少高任差。
- 框中间为防护栏,里面为高强度全别纱网,集采光、安全、隔音隔热、防虫、防盗五位一体多功能平开窗。
- 合页、滑撑自由选择、根据不同的建筑风格可实现多种开启方式。
- 并配有专用防风装置,采用多点锁密闭性能好;每种产品,每一个使用动作都经过严格检验和测试。