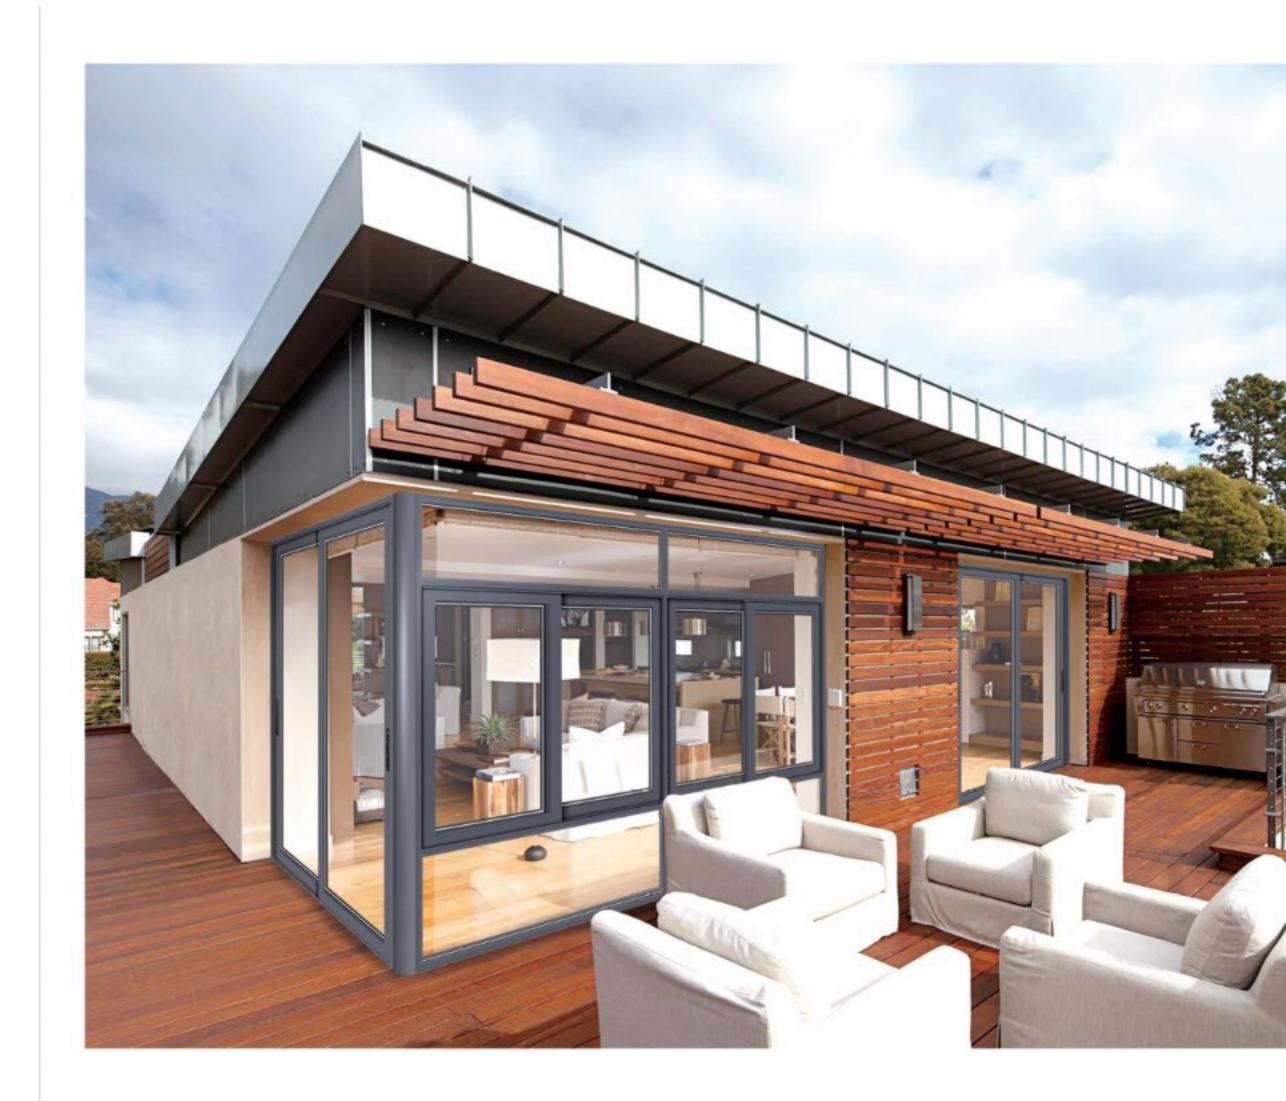

# 阳光房系列 SUN ROOM SERIES

#### 【产品特点】

- o 高密闭工艺结构确保密封不渗漏,具有优越的保温、隔热、妨水和防禦外线性能。
- ◎ 智能化电动全景天窗,自动风雨烟雾传感器。
- 型材采用多腔多体組合结构,刚性强、承重负荷高能实现内外分色。
- 特有的独立玻璃安装槽口,均匀地承载下面的自重及各种压力,实现极限的安全、性能及密封性能。
- 各立面可搭配推拉、折叠、内开内倒、平开门窗多款式可选,人性搭配、精致浪漫、非凡体验。
- 可配置人性化的电动通风系统,不用开窗也可随时呼吸新鲜空气。
- 适用与家庭的休闲场所、工作室、花房、茶房等。