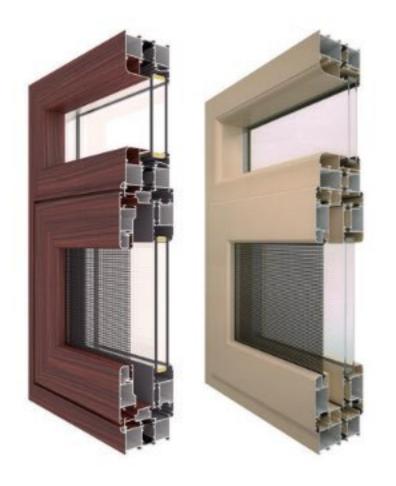

### 【产品特点】

- ◎ 型材厚 1.4mm,86mm 外框结构设计,确保坚固稳定、抗风压性强。 开启面积大、通风好、视觉空间大。
- ◎ 精选优质五金配件(德国 HOPO 执手),操作手柄人性化设计。方便灵活,美观舒适,坚固耐用。
- 配以三元乙丙等圧腔胶条,耐气候老化,使整窗的水密性、气密性、保温性能达到最佳效果。
- 门窗框、扇组角采用不锈钢组角加强片,空心铝角码 45 度组角更为紧密牢固,误差小,减少高低差。
- 框中间为防护栏,里面为高强度全别炒网,集采光、安全、隔音隔热、防虫、防盗五位一体多功能平开窗。
- 合页、滑撑自由选择、根据不同的建筑风格可实现多种开启方式。
- 并配有专用防风装置、采用多点锁密闭性能好;每种产品,每一个使用动作都经过严格检验和测试。

### 【产品特点】

- 型材厚 1.4mm,86mm 外框结构设计,确保坚固稳定、抗风压性强,开启面积大、通风好、视觉空间大。
- 精选优质五金配件(德国 HOPO 执手),操作手柄人性化设计。方便灵活,美现舒适,坚固耐用。
- 配以三元乙丙等压腔胶条,耐气候老化,使整窗的水密性、气密性、保温性能达到最佳效果。
- 门窗框、扇组角采用不锈钢组角加强片,空心铝角码 45 度组角更为紧密率图,误差小,减少高低差。
- 極中间为防护栏,里面为高强度金刚纱网,集采光、安全、隔音隔热、防虫、防盗五位一体多功能平开窗。
- 合页、滑撑自由选择、根据不同的建筑风格可实现多种开启方式。
- 并配有专用防风装置、采用多点铁密闭性能好;每种产品、每一个使用动作都经过严格检验和测试。

#### 【产品特点】

- o 型材算 1,4mm, 86mm 外框结构设计,确保坚固稳定、抗风压性强,开启面积大、通风好、视觉空间大。
- 精选优质五金配件(德国 HOPO 执手),操作手柄人性化设计。方便灵活,美观舒适、坚固耐用。
- 配以三元乙丙等圧腔胶条、耐气候老化,使整窗的水密性、气密性、保温性能达到最佳效果。
- 门窗框、扇组角采用不锈钢组角加强片,空心铝角码 45 度组角更为紧密牢固、误差小,减少高低差。
- o 框中间为防护栏,里面为高强度全别纱网,集呆光、安全、隔音隔热、防虫、防盗五位一体多功能平开窗。
- 合页、滑撑自由选择,根据不同的建筑风格可实现多种开启方式。
- 并配有专用防风装置,采用多点锁密闭性能好;每种产品,每一个使用动作都经过严格检验和测试。

#### 【产品特点】

- 型材厚 1.4mm,86mm 外框结构设计,确保坚固稳定、抗风压性强, 开启面积大、通风好、视觉空间大。
- ◎ 精选优质五金配件(德国 HOPO 执手),操作手柄人性化设计。方便灵活,美观舒适,坚固耐用。
- 配以三元乙丙等圧腔股条,耐气候老化,使整窗的水密性、气密性、保温性能达到最佳效果。
- 门窗框、扇组角采用不锈钢组角加强片,空心铝角码 45 度组角更为紧密牢固,误差小,减少高低差。
- ◎ 框中间为防护栏,里面为离强度全刚纱网,集采光、安全、隔音隔热、防虫、防盗五位一体多功能平开窗。
- 合页、滑撑自由选择,根据不同的建筑风格可实现多种开启方式。
- 并配有专用防风装置、采用多点锁密闭性能好;每种产品、每一个使用动作都经过严格检验和测试。

#### 【产品特点】

- 型材厚 1.4mm,86mm 外枢结构设计,确保坚固稳定、抗风压性强, 开启直积大、通风好、视觉空间大。
- 精选优质五金配件(德国 HOPO 执手),操作手柄人性化设计。方便灵活,美观舒适,坚固耐用。
- ○配以三元乙丙等压腔胶条,耐气候老化、使整窗的水密性、气密性、保温性能达到最佳效果。
- 门窗框、扇组角采用不锈钢组角加强片,空心铝角码45度组角更为紧密牢固。误差小、减少高低差。
- □ 框中间为防护栏,里面为高强度金刚纱网,集采光、安全、隔音隔热、防虫、防盗五位一体多功能平开窗。
- 合页、滑撑自由选择,根据不同的建筑风格可实现多种开启方式。
- 并配有专用防风装置,采用多点锁密闭性能好;每种产品,每一个使用动作都经过严格检验和测试。

#### 【产品特点】

- o型材厚 1.4mm,86mm 外框结构设计,确保坚固稳定、抗风压性强,开启面积大、通风好、视觉空间大。
- ◎ 精选优质五金配件(德国 HOPO 执手),操作手柄人性化设计。方便灵活,美观舒适,坚固耐用。
- □ 配以三元乙丙等压腔胶条,耐气候老化,使整窗的水密性、气密性、保湿性能达到最佳效果。
- 门窗框、扇组角采用不锈钢组角加强片,空心铝角码45度组角更为紧密牢固,误差小、减少高低差。
- o 框中间为防护栏,里面为高强度全刚纱网,集采光、安全、隔音隔热、防虫、防盗五位一体多功能平开窗。
- 合页、滑撑自由选择,根据不同的建筑风格可实现多种开启方式。
- 并配有专用妨风装置,采用多点锁密闭性能好;每种产品,每一个使用动作都经过严格检验和测试。

#### 【产品特点】

- 型材厚 1.4mm,86mm 外框结构设计,确保坚固稳定、抗风压性强,开启囤积大、通风好、视觉空间大。
- ◎ 精选优质五金配件(德国 HOPO 执手),操作手柄人性化设计。方便灵活,美观舒适、坚固耐用。
- ■配以三元乙丙等压腔胶条,耐气候老化,使整窗的水密性、气密性、保温性能达到最佳效果。
- 门窗框、扇组角采用不锈钢组角加强片,空心铝角码 45 度组角更为紧密牢固。误差小,减少高任差。
- 框中间为防护栏,里面为高强度全别纱网,集采光、安全、隔音隔热、防虫、防盗五位一体多功能平开窗。
- 合页、滑撑自由选择、根据不同的建筑风格可实现多种开启方式。
- 并配有专用防风装置,采用多点锁密闭性能好;每种产品,每一个使用动作都经过严格检验和测试。

#### 【产品特点】

- o 108mm 外框结构设计,确保坚固稳定、抗风压性强, 开启面积大、通风好、视觉空间大。
- ◎ 精选优质五金配件(德国 HOPO 执手),操作手柄人性化设计。方便灵活,美观舒适,坚固耐用。
- ◎ 配以三元乙丙等压腔胶条,耐气候老化,使整窗的水密性、气密性、保温性能达到最佳效果。
- 0 门窗框、扇组角采用不锈钢组角加强片,空心铝角码 45 度组角更为紧密牢固,误差小,减少高低差。
- 6 合页、滑揮自由选择,根据不同的建筑风格可实现多种开启方式。
- 并配有专用防风装置,采用多点锁密闭性能好;每种产品,每一个使用动作都经过严格检验和测试。

#### 【产品特点】

- 型材厚 1.4mm,86mm 外租结构设计,确保坚固稳定、抗风压性强,开启面积大、通风好、视觉空间大。
- □ 輔选优质五金配件(德国 HOPO 执手),操作手柄人性化设计。方便灵活,美观舒适,坚固耐用。
- 配以三元乙丙等压腔胶条,耐气候老化,使整馏的水密性、气密性、保温性能达到最佳效果。
- 门窗框、扇组角采用不锈钢组角加强片,空心铝角码 45 度组角更为紧密牢固,误差小,减少高低差。
- ◎ 框中间为防护栏,里面为离强度金刚纱网,集呆光、安全、隔音隔热、防虫、防盗五位一体多功能平开键。
- 合页、滑撑自由选择,根据不同的建筑风格可实现多种开启方式。
- 并配有专用防风装置,采用多点锁密闭性能好;每种产品,每一个使用动作都经过严格检验和测试。