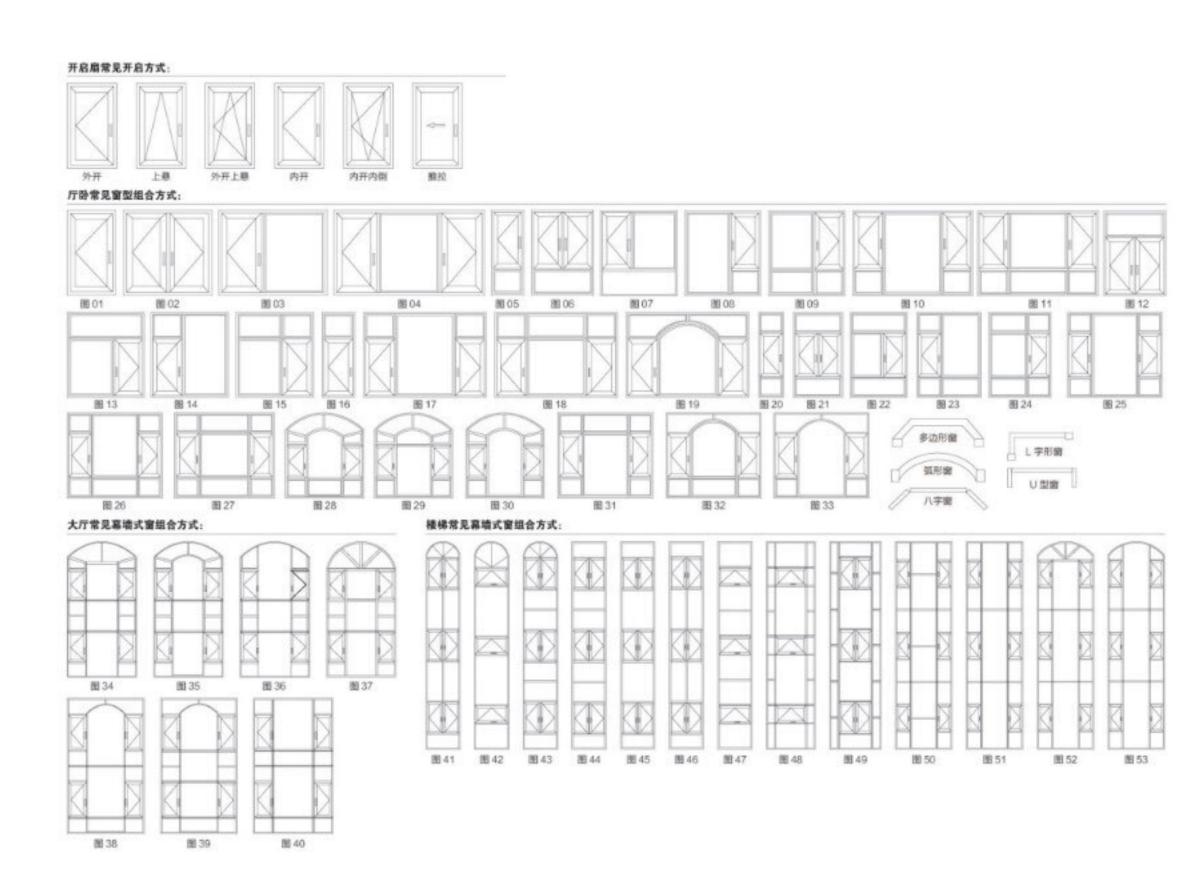

## 产品目录 CONTENTS

阳光房系列

葡萄架系列

遮阳棚系列

车棚系列

68 窗纱一体平开系列

86/90 窗纱一体平开系列

108/110 窗纱一体平开系列

100/110 窗纱一体平开系列

120 窗纱一体平开系列

120 隐藏式排水窗纱一体平开系列

135 窗纱一体平开系列

50/55 非断桥平开窗系列

55/65/75 断桥平开窗系列

80 非断桥推拉窗系列

120 断桥隐藏式排水推拉窗系列

100/108/115/120 非断桥 / 断桥推拉窗系列

120-190 (80-126) 重型推拉门系列

125-188 断桥(非断桥)防台风气密重型推拉门系列

50 折叠门系列(2.0mm)

68 隐形折叠门系列 (2.0mm)

75 重型折叠门系列 (2.0mm)

58 轻型折叠门系列 (1.4mm)

欧尚推拉门系列

尊尚推拉门系列

50 完美推拉门系列

欧尚平开门系列

尊尚平开门系列

50 完美平开门系列

16 极窄推拉 / 平开门系列

Aluminium Window And Door SUNROOM YANKANG