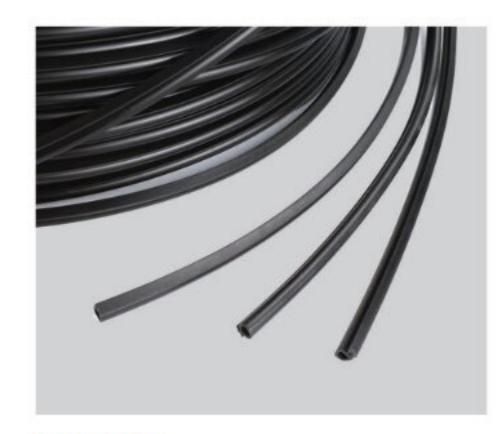

强片,空心铝角码 45 度组角更为紧密牢固,误差小,减少高低差。
- 框中间为防护栏,里面为高强度全别炒网,集采光、安全、隔音隔热、防虫、防盗五位一体多功能平开窗。
- 合页、滑撑自由选择、根据不同的建筑风格可实现多种开启方式。
- 并配有专用防风装置、采用多点锁密闭性能好;每种产品,每一个使用动作都经过严格检验和测试。











#### 【可选颜色】









# 86/90 窗纱—体平开系列 86/90 WINDOW SCREEN

ONE FLAT SERIES

### 【产品特点】

- 型材厚 1.4mm,86mm 外框结构设计,确保坚固稳定、抗风压性强,开启面积大、通风好、视觉空间大。
- 精选优质五金配件(德国 HOPO 执手),操作手柄人性化设计。方便灵活,美现舒适,坚固耐用。
- 配以三元乙丙等压腔胶条,耐气候老化,使整窗的水密性、气密性、保温性能达到最佳效果。
- 门窗框、扇组角采用不锈钢组角加强片,空心铝角码 45 度组角更为紧密率图,误差小,减少高低差。
- 極中间为防护栏,里面为高强度金刚纱网,集采光、安全、隔音隔热、防虫、防盗五位一体多功能平开窗。
- 合页、滑撑自由选择、根据不同的建筑风格可实现多种开启方式。
- 并配有专用防风装置、采用多点铁密闭性能好;每种产品、每一个使用动作都经过严格检验和测试。















保温隱热 隔音 水密性 气密性 抗风压 内外双色 节能省电

#### 【可选颜色】









匠 心 制 造 INGENUITY MANUFACTURING

## 门窗好不好

## 铝材是基础

坚持甄选高品质铝材保证产品质量

Adhere to select high-quality aluminum materials to ensure product quality



## 密封好不好

## 先看密封条

汽车同级密封条 三元乙丙材质 防水、耐腐蚀、耐高温





# 108/110 窗纱一体平开系列 108/110 WINDOW SCREEN ONE FLAT SERIES

#### 【产品特点】

- o 型材算 1,4mm, 86mm 外框结构设计,确保坚固稳定、抗风压性强,开启面积大、通风好、视觉空间大。
- 精选优质五金配件(德国 HOPO 执手),操作手柄人性化设计。方便灵活,美观舒适、坚固耐用。
- 配以三元乙丙等圧腔胶条、耐气候老化,使整窗的水密性、气密性、保温性能达到最佳效果。
- 门窗框、扇组角采用不锈钢组角加强片,空心铝角码 45 度组角更为紧密牢固、误差小,减少高低差。
- o 框中间为防护栏,里面为高强度全别纱网,集呆光、安全、隔音隔热、防虫、防盗五位一体多功能平开窗。
- 合页、滑撑自由选择,根据不同的建筑风格可实现多种开启方式。
- 并配有专用防风装置,采用多点锁密闭性能好;每种产品,每一个使用动作都经过严格检验和测试。















#### 【可选额色】









# 100/110 窗纱一体平开系列 100/110 WINDOW SCREEN

ONE FLAT SERIES

#### 【产品特点】

- 型材厚 1.4mm,86mm 外框结构设计,确保坚固稳定、抗风压性强, 开启面积大、通风好、视觉空间大。
- ◎ 精选优质五金配件(德国 HOPO 执手),操作手柄人性化设计。方便灵活,美观舒适,坚固耐用。
- 配以三元乙丙等圧腔股条,耐气候老化,使整窗的水密性、气密性、保温性能达到最佳效果。
- 门窗框、扇组角采用不锈钢组角加强片,空心铝角码 45 度组角更为紧密牢固,误差小,减少高低差。
- ◎ 框中间为防护栏,里面为离强度全刚纱网,集采光、安全、隔音隔热、防虫