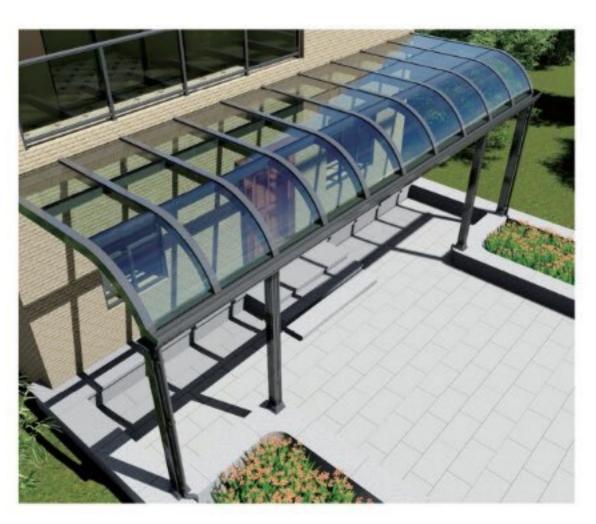

极窄推拉 / 平开门系列

Aluminium Window And Door SUNROOM YANKANG

# 阳光房系列 SUN ROOM SERIES

#### 【产品特点】

- o 高密闭工艺结构确保密封不渗漏,具有优越的保温、隔热、妨水和防禦外线性能。
- ◎ 智能化电动全景天窗,自动风雨烟雾传感器。
- 型材采用多腔多体組合结构,刚性强、承重负荷高能实现内外分色。
- 特有的独立玻璃安装槽口,均匀地承载下面的自重及各种压力,实现极限的安全、性能及密封性能。
- 各立面可搭配推拉、折叠、内开内倒、平开门窗多款式可选,人性搭配、精致浪漫、非凡体验。
- 可配置人性化的电动通风系统,不用开窗也可随时呼吸新鲜空气。
- 适用与家庭的休闲场所、工作室、花房、茶房等。















### 【部分结构】









斜坡项阳光房

### 【产品细节】













给您沐浴阳光般的幸福享受 给您喧闹都市外的自然空间

Bathe you like happiness in the sun Give you a natural space outside the noisy city YANKANG Aluminium Window And Door CARPORT

## 葡萄架系列 GRAPE RACK SERIES

#### 【产品特点】

- 防水、防潮。完美的解决了木质产品对潮湿和多水环境中吸水受潮后容易腐烂、膨胀变形的问题。可以使用 到传统木利品不能应用的环境中。
- ◎ 不龟裂,不裹胀,不变形,无腐维修和养护,便于清洁,节省后期维修和保养费用。
- 颜色丰富,可供选择的颜色众多。有天然的木质感和木质纹理,又可以根据自己的个性来定制需要的颜色。
- 可塑性强,可以非常简单的实现个性化造型,充分体现个性化风格。





## 遮阳棚系列 AWNING SERIES



## <del>车棚系列</del> **CARPORT** SERIES

#### 【产品特点】

- o 透光性: 透光性能好(透光率 88%),在阳光下暴晒不会产生黄变,霉化,透光性不佳。
- 耐候性:表面有防禦外线的共挤层,可防止太阳繁外线引起的树脂疲劳变黄。表面共挤层具有化学吸收繁外线并转化为可见光。对植物光合作用有良好的稳定效果,极适合保护汽车使其免受紫外线破坏。
- 抗冲击性: 擬碳酸酯板材的冲击强度是普通玻璃的300倍,是亚克力板材的20-30倍,是钢化玻璃的2倍,没有断裂的危 验性,有"不破玻璃"和"响钢"之美称,是防弹玻璃的优良材料。







## 68 窗纱一体平开系列 68 WINDOW SCREEN ONE FLAT SERIES

### 【产品特点】

- ◎ 型材厚 1.4mm,86mm 外框结构设计,确保坚固稳定、抗风压性强。 开启面积大、通风好、视觉空间大。
- ◎ 精选优质五金配件(德国 HOPO 执手),操作手柄人性化设计。方便灵活,美观舒适,坚固耐用。
- 配以三元乙丙等圧腔胶条,耐气候老化,使整窗的水密性、气密性、保温性能达到最佳效果。
- 门窗框、扇组角采用不锈钢组角加强片,空心铝角码 45 度组角更为紧密牢固,误差小,减少高低差。
- 框中间为防护栏,里面为高强度全别炒网,集采光、安全、隔音隔热、防虫、防盗五位一体多功能平开窗。
- 合页、滑撑自由选择、根据不同的建筑风格可实现多种开启方式。
- 并配有专用防风装置、采用多点锁密闭性能好;每种产品,每一个使用动作都经过严格检验和测试。











#### 【可选颜色】









# 86/90 窗纱—体平开系列 86/90 WINDOW SCREEN

ONE FLAT SERIES

###