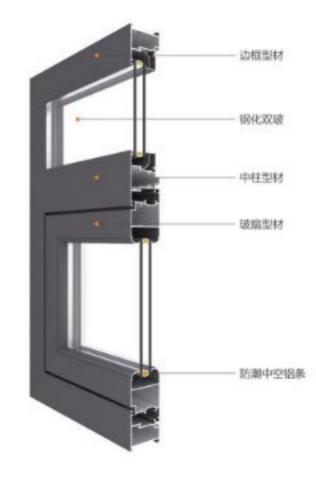

强度全别纱网,集采光、安全、隔音隔热、防虫、防盗五位一体多功能平开窗。
- 合页、滑撑自由选择、根据不同的建筑风格可实现多种开启方式。
- 并配有专用防风装置,采用多点锁密闭性能好;每种产品,每一个使用动作都经过严格检验和测试。













保温隔热 隔音 水密性 气密性 抗风压 内外双色 节能省电

#### 【可选颜色】





#### 【部分配件】







### 窗纱怎么选

## 看材质

304 不锈钢金刚纱网防蚊防盗双防纱窗

304 stainless steel diamond screen anti-mosquito anti-theft double anti-screen

304 材质不锈钢 不锈钢材质纱网,性能稳定。强度高。



美国军工品质 美国军工标准机制成型,又成"美标金刚网"。

YANKANG Aluminium Window And Door NON-BROKEN

# 50/55 非断桥平开系列 50/55 NON-BROKEN

**BRIDGE SWING SERIES** 

#### 【产品特点】

- o 108mm 外框结构设计,确保坚固稳定、抗风压性强, 开启面积大、通风好、视觉空间大。
- ◎ 精选优质五金配件(德国 HOPO 执手),操作手柄人性化设计。方便灵活,美观舒适,坚固耐用。
- ◎ 配以三元乙丙等压腔胶条,耐气候老化,使整窗的水密性、气密性、保温性能达到最佳效果。
- 0 门窗框、扇组角采用不锈钢组角加强片,空心铝角码 45 度组角更为紧密牢固,误差小,减少高低差。
- 6 合页、滑揮自由选择,根据不同的建筑风格可实现多种开启方式。
- 并配有专用防风装置,采用多点锁密闭性能好;每种产品,每一个使用动作都经过严格检验和测试。













### 【可选颜色】









YANKANG Aluminium Window And Door BROKEN BRIDGN

## 55/65/75 断桥平开系列

# 55 /65/75 BROKEN BRIDGE FLAT SERIES

#### 【产品特点】

- 型材厚 1.4mm,86mm 外租结构设计,确保坚固稳定、抗风压性强,开启面积大、通风好、视觉空间大。
- □ 輔选优质五金配件(德国 HOPO 执手),操作手柄人性化设计。方便灵活,美观舒适,坚固耐用。
- 配以三元乙丙等压腔胶条,耐气候老化,使整馏的水密性、气密性、保温性能达到最佳效果。
- 门窗框、扇组角采用不锈钢组角加强片,空心铝角码 45 度组角更为紧密牢固,误差小,减少高低差。
- ◎ 框中间为防护栏,里面为离强度金刚纱网,集呆光、安全、隔音隔热、防虫、防盗五位一体多功能平开键。
- 合页、滑撑自由选择,根据不同的建筑风格可实现多种开启方式。
- 并配有专用防风装置,采用多点锁密闭性能好;每种产品,每一个使用动作都经过严格检验和测试。













保湿隔热 隔音 水密性 气密性 抗风压 内外双色 节能省电

#### 【可选颜色】













YANKANG Aluminium Window And Door NON-BROKEN

# 80 非断桥推拉系列 80 NON-BROKEN

### **BRIDGE SLIDING SERIES**

#### 【产品特点】

- 采用高档別墅专用铝合金材料设计,产品强度高,可承受超高风压。
- 配以气密较条,使内扇与外框结合更完美,窗户紧密不透风。
- 保证隔热型材具有足够的抗拉伸和抗剪切强度及抗凝热变形能力,使整置达到长效隔热、经久耐用。
- 超高等高式下清和独特的等压腔原理设计保障了狂风暴雨情下也不会积水、渗漏现象。
- 配中空