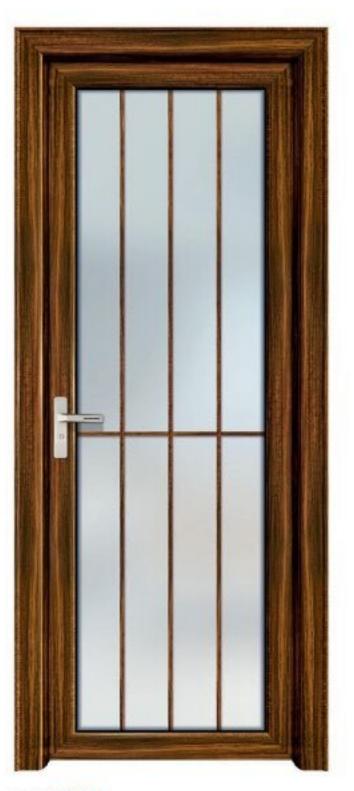

## 尊尚平开门系列 ZUNSHANG FLAT DOOR SERIES

编号: 20049 颜色: 金泰柚 工艺: 格条

编号: 20050 颜色: 星巴咖啡 工艺: 格条

编号: 20051 颜色: 慕尼黑 工艺: 格条

编号: 20052 颜色: 星空灰 工艺: 格条

Choose style, choose Yankang Design with style, live with a smile