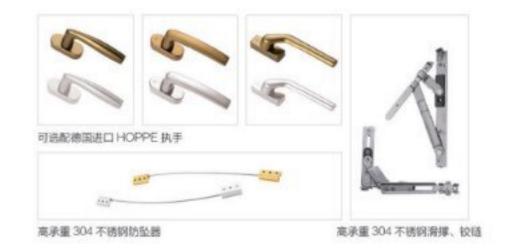

#### 【部分配件】

## 看材质

304 不锈钢金刚纱网防蚊防盗双防纱窗

304 stainless steel diamond screen anti-mosquito anti-theft double anti-screen

304 材质不锈钢 不锈钢材质纱网,性能稳定。强度高。

美国军工品质 美国军工标准机制成型,又成"美标金刚网"。

YANKANG Aluminium Window And Door NON-BROKEN