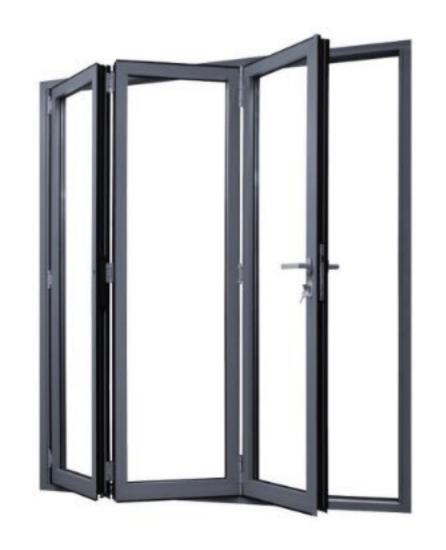

# 50 折叠门系列 (2.0mm) 50 FOLDING DOOR SERIES

#### 【产品特点】

- 静形折疊式设计,令开启空间达到最大限度,使室内外通畅无阻,视野广阔。
- 节省空间、铝合全折叠门门扇可推移收纳到侧边、大幅节省空间。
- 节约能源,选用铝型材,表面温度与室内温度接近,能够减少能量的消耗。
- 安全保护,推拉灵活自如、折叠式推移开启和关闭时防夹手。

保温隔热 荫音 水密性 气密性 抗风压

#### 【可选颜色】

| 三扇 3 + 0 | 六扇 3 + 3 | 七扇7+0 |
|----------|----------|-------|
|          |          |       |
| 四扇 3 + 1 | 六월5+1    | 八扇5+3 |
|          |          |       |
| 五扇 5 + 0 | 八腐7+1    |       |