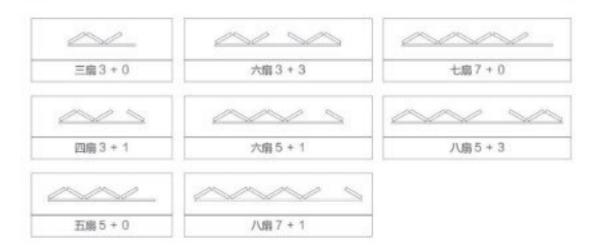

#### 【可选颜色】

| 三扇 3 + 0 | 六扇 3 + 3 | 七扇7+0 |
|----------|----------|-------|
|          |          |       |
| 四扇 3 + 1 | 六월5+1    | 八扇5+3 |
|          |          |       |
| 五扇 5 + 0 | 八腐7+1    |       |