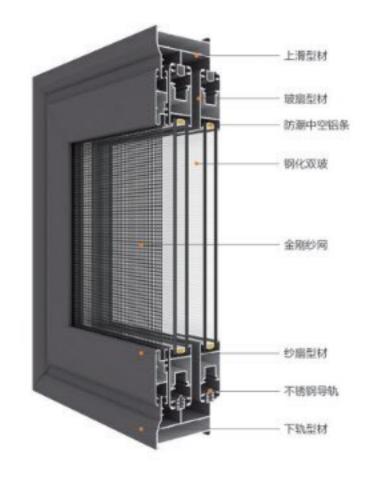

## 68 窗纱一体平开系列 68 WINDOW SCREEN ONE FLAT SERIES

### 【产品特点】

- ◎ 型材厚 1.4mm,86mm 外框结构设计,确保坚固稳定、抗风压性强。 开启面积大、通风好、视觉空间大。
- ◎ 精选优质五金配件(德国 HOPO 执手),操作手柄人性化设计。方便灵活,美观舒适,坚固耐用。
- 配以三元乙丙等圧腔胶条,耐气候老化,使整窗的水密性、气密性、保温性能达到最佳效果。
- 门窗框、扇组角采用不锈钢组角加强片,空心铝角码 45 度组角更为紧密牢固,误差小,减少高低差。
- 框中间为防护栏,里面为高强度全别炒网,集采光、安全、隔音隔热、防虫、防盗五位一体多功能平开窗。
- 合页、滑撑自由选择、根据不同的建筑风格可实现多种开启方式。
- 并配有专用防风装置、采用多点锁密闭性能好;每种产品,每一个使用动作都经过严格检验和测试。

#### 【可选颜色】