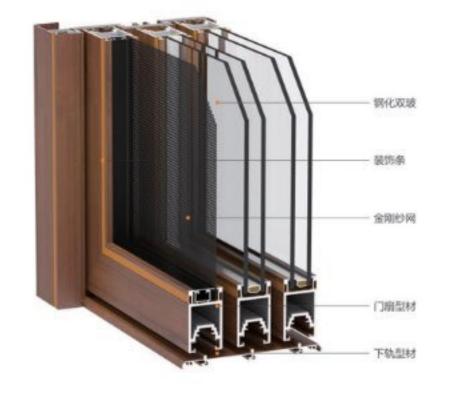

### 【产品特点】

- ◎ 型材厚 1.4mm,86mm 外框结构设计,确保坚固稳定、抗风压性强。 开启面积大、通风好、视觉空间大。
- ◎ 精选优质五金配件(德国 HOPO 执手),操作手柄人性化设计。方便灵活,美观舒适,坚固耐用。
- 配以三元乙丙等圧腔胶条,耐气候老化,使整窗的水密性、气密性、保温性能达到最佳效果。
- 门窗框、扇组角采用不锈钢组角加强片,空心铝角码 45 度组角更为紧密牢固,误差小,减少高低差。
- 框中间为防护栏,里面为高强度全别炒网,集采光、安全、隔音隔热、防虫、防盗五位一体多功能平开窗。
- 合页、滑撑自由选择、根据不同的建筑风格可实现多种开启方式。
- 并配有专用防风装置、采用多点锁密闭性能好;每种产品,每一个使用动作都经过严格检验和测试。

### 【产品特点】

- 型材厚 1.4mm,86mm 外框结构设计,确保坚固稳定、抗风压性强,开启面积大、通风好、视觉空间大。
- 精选优质五金配件(德国 HOPO 执手),操作手柄人性化设计。方便灵活,美现舒适,坚固耐用。
- 配以三元乙丙等压腔胶条,耐气候老化,使整窗的水密性、气密性、保温性能达到最佳效果。
- 门窗框、扇组角采用不锈钢组角加强片,空心铝角码 45 度组角更为紧密率图,误差小,减少高低差。
- 極中间为防护栏,里面为高强度金刚纱网,集采光、安全、隔音隔热、防虫、防盗五位一体多功能平开窗。
- 合页、滑撑自由选择、根据不同的建筑风格可实现多种开启方式。
- 并配有专用防风装置、采用多点铁密闭性能好;每种产品、每一个使用动作都经过严格检验和测试。

#### 【产品特点】

- o 型材算 1,4mm, 86mm 外框结构设计,确保坚固稳定、抗风压性强,开启面积大、通风好、视觉空间大。
- 精选优质五金配件(德国 HOPO 执手),操作手柄人性化设计。方便灵活,美观舒适、坚固耐用。
- 配以三元乙丙等圧腔胶条、耐气候老化,使整窗的水密性、气密性、保温性能达到最佳效果。
- 门窗框、扇组角采用不锈钢组角加强片,空心铝角码 45 度组角更为紧密牢固、误差小,减少高低差。
- o 框中间为防护栏,里面为高强度全别纱网,集呆光、安全、隔音隔热、防虫、防盗五位一体多功能平开窗。
- 合页、滑撑自由选择,根据不同的建筑风格可实现多种开启方式。
- 并配有专用防风装置,采用多点锁密闭性能好;每种产品,每一个使用动作都经过严格检验和测试。