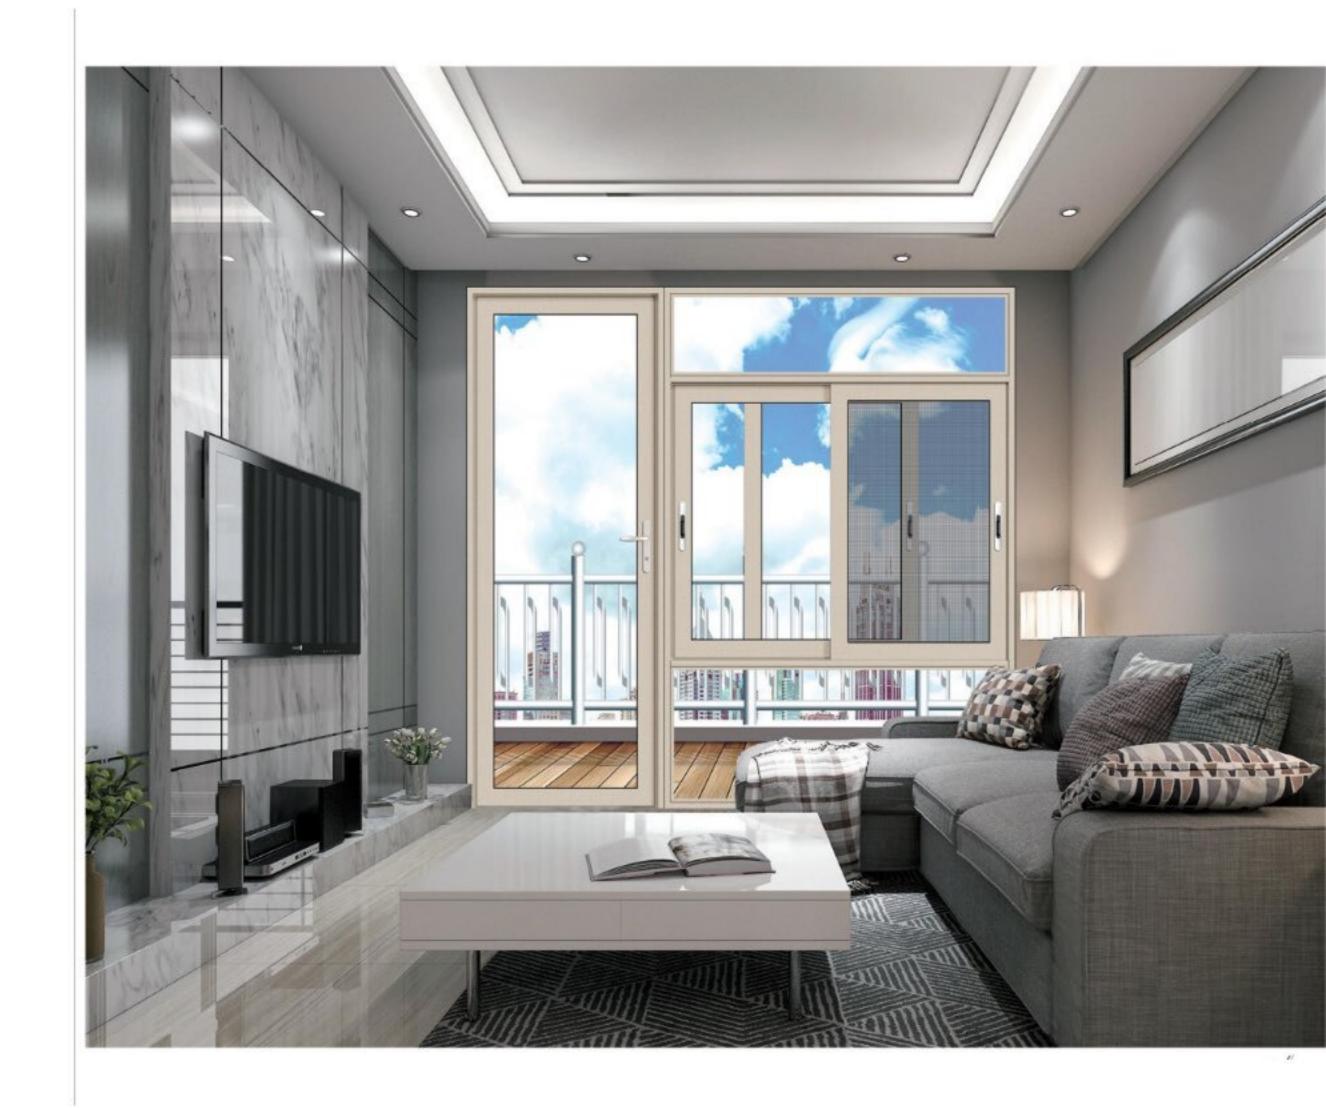

# 50/55 非断桥平开系列 50/55 NON-BROKEN

**BRIDGE SWING SERIES** 

#### 【产品特点】

- o 108mm 外框结构设计,确保坚固稳定、抗风压性强, 开启面积大、通风好、视觉空间大。
- ◎ 精选优质五金配件(德国 HOPO 执手),操作手柄人性化设计。方便灵活,美观舒适,坚固耐用。
- ◎ 配以三元乙丙等压腔胶条,耐气候老化,使整窗的水密性、气密性、保温性能达到最佳效果。
- 0 门窗框、扇组角采用不锈钢组角加强片,空心铝角码 45 度组角更为紧密牢固,误差小,减少高低差。
- 6 合页、滑揮自由选择,根据不同的建筑风格可实现多种开启方式。
- 并配有专用防风装置,采用多点锁密闭性能好;每种产品,每一个使用动作都经过严格检验和测试。

### 【可选颜色】

YANKANG Aluminium Window And Door BROKEN BRIDGN