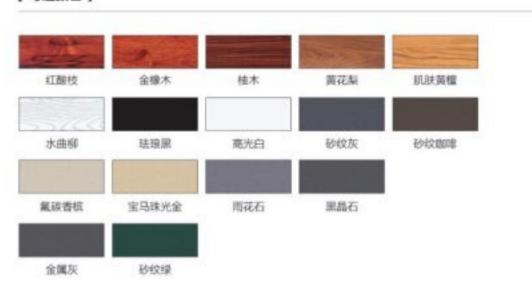

### 【产品特点】

- ◎ 型材厚 1.4mm,86mm 外框结构设计,确保坚固稳定、抗风压性强。 开启面积大、通风好、视觉空间大。
- ◎ 精选优质五金配件(德国 HOPO 执手),操作手柄人性化设计。方便灵活,美观舒适,坚固耐用。
- 配以三元乙丙等圧腔胶条,耐气候老化,使整窗的水密性、气密性、保温性能达到最佳效果。
- 门窗框、扇组角采用不锈钢组角加强片,空心铝角码 45 度组角更为紧密牢固,误差小,减少高低差。
- 框中间为防护栏,里面为高强度全别炒网,集采光、安全、隔音隔热、防虫、防盗五位一体多功能平开窗。
- 合页、滑撑自由选择、根据不同的建筑风格可实现多种开启方式。
- 并配有专用防风装置、采用多点锁密闭性能好;每种产品,每一个使用动作都经过严格检验和测试。

### 【产品特点】

- 型材厚 1.4mm,86mm 外框结构设计,确保坚固稳定、抗风压性强,开启面积大、通风好、视觉空间大。
- 精选优质五金配件(德国 HOPO 执手),操作手柄人性化设计。方便灵活,美现舒适,坚固耐用。
- 配以三元乙丙等压腔胶条,耐气候老化,使整窗的水密性、气密性、保温性能达到最佳效果。
- 门窗框、扇组角采用不锈钢组角加强片,空心铝角码 45 度组角更为紧密率图,误差小,减少高低差。
- 極中间为防护栏,里面为高强度金刚纱网,集采光、安全、隔音隔热、防虫、防盗五位一体多功能平开窗。
- 合页、滑撑自由选择、根据不同的建筑风格可实现多种开启方式。
- 并配有专用防风装置、采用多点铁密闭性能好;每种产品、每一个使用动作都经过严格检验和测试。

#### 【产品特点】

- o 型材算 1,4mm, 86mm 外框结构设计,确保坚固稳定、抗风压性强,开启面积大、通风好、视觉空间大。
- 精选优质五金配件(德国 HOPO 执手),操作手柄人性化设计。方便灵活,美观舒适、坚固耐用。
- 配以三元乙丙等圧腔胶条、耐气候老化,使整窗的水密性、气密性、保温性能达到最佳效果。
- 门窗框、扇组角采用不锈钢组角加强片,空心铝角码 45 度组角更为紧密牢固、误差小,减少高低差。
- o 框中间为防护栏,里面为高强度全别纱网,集呆光、安全、隔音隔热、防虫、防盗五位一体多功能平开窗。
- 合页、滑撑自由选择,根据不同的建筑风格可实现多种开启方式。
- 并配有专用防风装置,采用多点锁密闭性能好;每种产品,每一个使用动作都经过严格检验和测试。

#### 【产品特点】

- 型材厚 1.4mm,86mm 外框结构设计,确保坚固稳定、抗风压性强, 开启面积大、通风好、视觉空间大。
- ◎ 精选优质五金配件(德国 HOPO 执手),操作手柄人性化设计。方便灵活,美观舒适,坚固耐用。
- 配以三元乙丙等圧腔股条,耐气候老化,使整窗的水密性、气密性、保温性能达到最佳效果。
- 门窗框、扇组角采用不锈钢组角加强片,空心铝角码 45 度组角更为紧密牢固,误差小,减少高低差。
- ◎ 框中间为防护栏,里面为离强度全刚纱网,集采光、安全、隔音隔热、防虫、防盗五位一体多功能平开窗。
- 合页、滑撑自由选择,根据不同的建筑风格可实现多种开启方式。
- 并配有专用防风装置、采用多点锁密闭性能好;每种产品、每一个使用动作都经过严格检验和测试。

#### 【产品特点】

- 型材厚 1.4mm,86mm 外枢结构设计,确保坚固稳定、抗风压性强, 开启直积大、通风好、视觉空间大。
- 精选优质五金配件(德国 HOPO 执手),操作手柄人性化设计。方便灵活,美观舒适,坚固耐用。
- ○配以三元乙丙等压腔胶条,耐气候老化、使整窗的水密性、气密性、保温性能达到最佳效果。
- 门窗框、扇组角采用不锈钢组角加强片,空心铝角码45度组角更为紧密牢固。误差小、减少高低差。
- □ 框中间为防护栏,里面为高强度金刚纱网,集采光、安全、隔音隔热、防虫、防盗五位一体多功能平开窗。
- 合页、滑撑自由选择,根据不同的建筑风格可实现多种开启方式。
- 并配有专用防风装置,采用多点锁密闭性能好;每种产品,每一个使用动作都经过严格检验和测试。

#### 【产品特点】

- o型材厚 1.4mm,86mm 外框结构设计,确保坚固稳定、抗风压性强,开启面积大、通风好、视觉空间大。
- ◎ 精选优质五金配件(德国 HOPO 执手),操作手柄人性化设计。方便灵活,美观舒适,坚固耐用。
- □ 配以三元乙丙等压腔胶条,耐气候老化,使整窗的水密性、气密性、保湿性能达到最佳效果。
- 门窗框、扇组角采用不锈钢组角加强片,空心铝角码45度组角更为紧密牢固,误差小、减少高低差。
- o 框中间为防护栏,里面为高强度全刚纱网,集采光、安全、隔音隔热、防虫、防盗五位一体多功能平开窗。
- 合页、滑撑自由选择,根据不同的建筑风格可实现多种开启方式。
- 并配有专用妨风装置,采用多点锁密闭性能好;每种产品,每一个使用动作都经过严格检验和测试。

#### 【产品特点】

- 型材厚 1.4mm,86mm 外框结构设计,确保坚固稳定、抗风压性强,开启囤积大、通风好、视觉空间大。
- ◎ 精选优质五金配件(德国 HOPO 执手),操作手柄人性化设计。方便灵活,美观舒适、坚固耐用。
- ■配以三元乙丙等压腔胶条,耐气候老化,使整窗的水密性、气密性、保温性能达到最佳效果。
- 门窗框、扇组角采用不锈钢组角加强片,空心铝角码 45 度组角更为紧密牢固。误差小,减少高任差。
- 框中间为防护栏,里面为高强度全别纱网,集采光、安全、隔音隔热、防虫、防盗五位一体多功能平开窗。
- 合页、滑撑自由选择、根据不同的建筑风格可实现多种开启方式。
- 并配有专用防风装置,采用多点锁密闭性能好;每种产品,每一个使用动作都经过严格检验和测试。