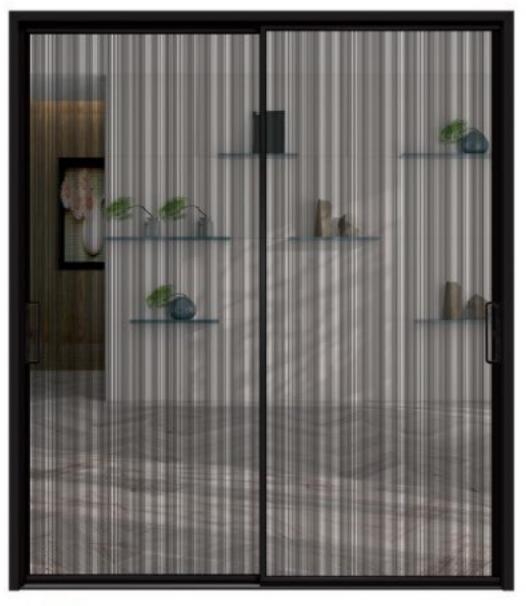

## 50 完美平开门系列

## **50 PERFECT SWING**

DOOR SERIES

编号: 20069 颜色: 资泳県 工艺: 夹丝玻璃

编号: 20059 颜色: 氣碳铂灰 工艺: 格条+玻璃贴片

精工边隙的细节 打磨质感的表面 品位的生活家们 懂得知何发掘上品 挑选精致,选择生活

Selko margin details
Polished textured surface
Tasteful life
Know how to discover top grade
Choose exquisite, choose life