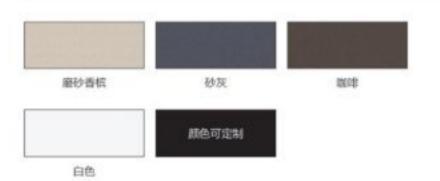

### 【产品特点】

- ◎ 型材厚 1.4mm,86mm 外框结构设计,确保坚固稳定、抗风压性强。 开启面积大、通风好、视觉空间大。
- ◎ 精选优质五金配件(德国 HOPO 执手),操作手柄人性化设计。方便灵活,美观舒适,坚固耐用。
- 配以三元乙丙等圧腔胶条,耐气候老化,使整窗的水密性、气密性、保温性能达到最佳效果。
- 门窗框、扇组角采用不锈钢组角加强片,空心铝角码 45 度组角更为紧密牢固,误差小,减少高低差。
- 框中间为防护栏,里面为高强度全别炒网,集采光、安全、隔音隔热、防虫、防盗五位一体多功能平开窗。
- 合页、滑撑自由选择、根据不同的建筑风格可实现多种开启方式。
- 并配有专用防风装置、采用多点锁密闭性能好;每种产品,每一个使用动作都经过严格检验和测试。

#### 【可选颜色】