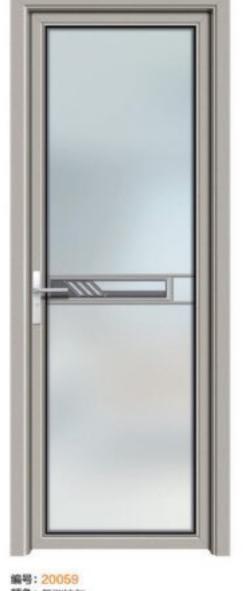

## 尊尚平开门系列 ZUNSHANG FLAT DOOR SERIES

编号: 20049 颜色: 金泰柚 工艺: 格条

编号: 20050 颜色: 星巴咖啡 工艺: 格条

编号: 20051 颜色: 慕尼黑 工艺: 格条

编号: 20052 颜色: 星空灰 工艺: 格条

Choose style, choose Yankang Design with style, live with a smile