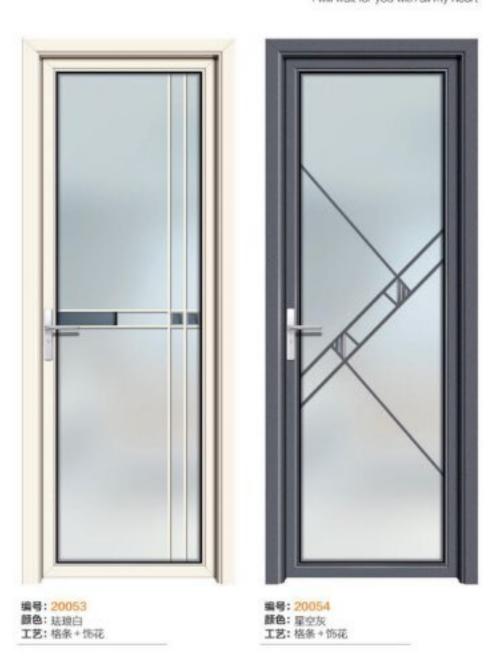

## 尊尚平开门系列 ZUNSHANG FLAT DOOR SERIES

编号: 20049 颜色: 金泰柚 工艺: 格条

编号: 20050 颜色: 星巴咖啡 工艺: 格条

编号: 20051 颜色: 慕尼黑 工艺: 格条

编号: 20052 颜色: 星空灰 工艺: 格条

Choose style, choose Yankang Design with style, live with a smile