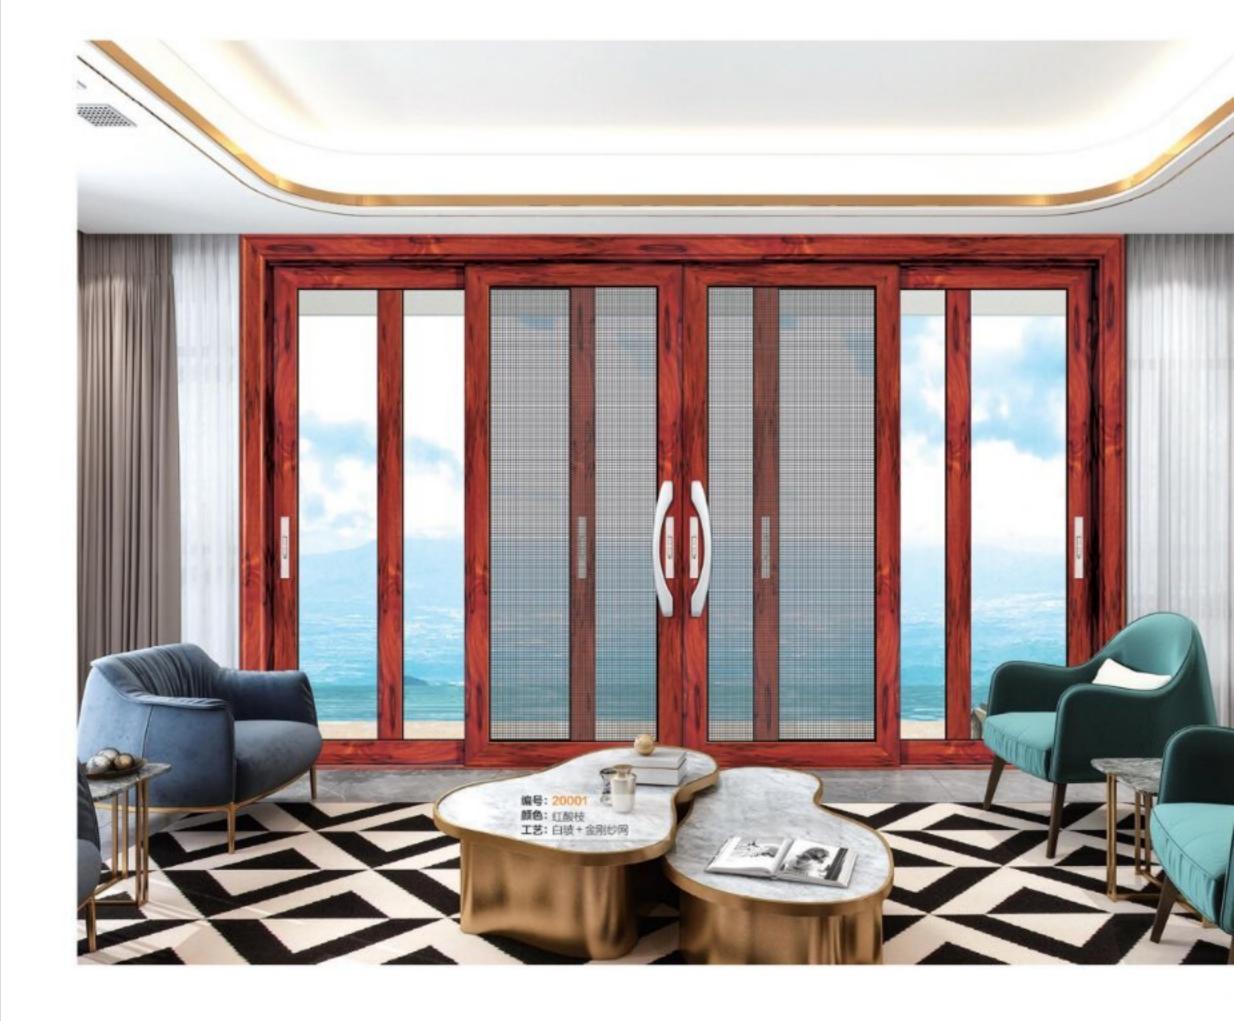

# 100/108/115/120 非断桥 / 断桥推拉系列 100/108/115/120 NON-BROKEN

BRIDGE / BROKEN BRIDGE PUSH- PULL SERIES

#### 【产品特点】

- 采用高档別墅专用铝合金材料设计,产品强度高,可承受超高风压。
- 配以气密胶条,使内腐与外枢结合更完美,窗户紧密不透风。

- 配中空锅化玻璃,巧妙的结构加隔音气密条设计,室内安静舒适无噪音。
- ◎ 使用能承重高达 80KG 的精车工艺优质滑轮,滑轮采用 POM 材质。
- o 精选优质五金配件,一字锁人性化设计。方便灵活,美观舒适,坚固耐用,开启和锁紧灵活,经久耐用。

保温陽热 隔音 水密性 气密性 抗风压 内外双色 节能省电

#### 【可选颜色】

YANKANG HEABVY Aluminium Window And Door

120-190 (80-126) 重型推拉门系列 120-190 (80-126) HEAVY SLIDING DOOR SERIES