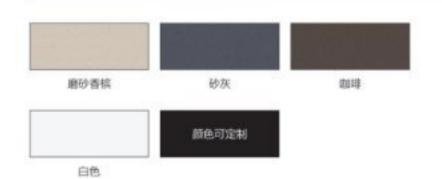

强,开启面积大、通风好、视觉空间大。
- □ 輔选优质五金配件(德国 HOPO 执手),操作手柄人性化设计。方便灵活,美观舒适,坚固耐用。
- 配以三元乙丙等压腔胶条,耐气候老化,使整馏的水密性、气密性、保温性能达到最佳效果。
- 门窗框、扇组角采用不锈钢组角加强片,空心铝角码 45 度组角更为紧密牢固,误差小,减少高低差。
- ◎ 框中间为防护栏,里面为离强度金刚纱网,集呆光、安全、隔音隔热、防虫、防盗五位一体多功能平开键。
- 合页、滑撑自由选择,根据不同的建筑风格可实现多种开启方式。
- 并配有专用防风装置,采用多点锁密闭性能好;每种产品,每一个使用动作都经过严格检验和测试。













保湿隔热 隔音 水密性 气密性 抗风压 内外双色 节能省电

#### 【可选颜色】













YANKANG Aluminium Window And Door NON-BROKEN

# 80 非断桥推拉系列 80 NON-BROKEN

### **BRIDGE SLIDING SERIES**

#### 【产品特点】

- 采用高档別墅专用铝合金材料设计,产品强度高,可承受超高风压。
- 配以气密较条,使内扇与外框结合更完美,窗户紧密不透风。
- 保证隔热型材具有足够的抗拉伸和抗剪切强度及抗凝热变形能力,使整置达到长效隔热、经久耐用。
- 超高等高式下清和独特的等压腔原理设计保障了狂风暴雨情下也不会积水、渗漏现象。
- 配中空钢化玻璃,巧妙的结构加隔音气密条设计,室内安静舒适无噪音。
- ○使用能承重高达 80KG 的精车工艺优质滑轮,滑轮采用 POM 材质。
- 精选优质五金配件,一字领人性化设计。方便灵活,美观舒适,坚固耐用,开启和锁紧灵活,经久耐用。











保温隔热 隔音 水密性 气密性 抗风压

### 【可选颜色】









BROKEN BRIDGN YANKANG Aluminium Window And Door

# 120 断桥隐藏式排水推拉系列 120 BROKEN BRIDGE

INVISIBLE DRAINAGE PUSH-PULL SERIES

#### 【产品特点】

- 采用隐形排水设计,美观、避免渗水、产品强度高,可承受超惠风压。
- ○配以气密胶条、使内扇与外推结合更完美,窗户紧密不透风。
- 保证隔热型材具有足够的抗拉伸和抗剪切强度及抗固热变形能力,使整窗达到长效隔热、经久耐用。
- 超高等高式下滑和独特的等压腔原理设计保障了狂风暴雨情下也不会积水,渗漏现象。
- 配中空锅化玻璃,15炒的结构加隔音气密条设计,室内安静舒适无噪音。
- ◎ 使用能承重高达 80KG 的精车工艺优质清轮,滑轮采用 POM 材质。
- 精迭优质五金配件,一字锁人性化设计。方便灵活,美观舒适,坚固耐用,开启和锁紧灵活,经久耐用。









保温隔热 隔音 水密性 气密性 抗风压 内外双色 节能省电

#### 【可选颜色】









YANKANG Aluminium Window And Door NON-BROKEN

# 100/108/115/120 非断桥 / 断桥推拉系列 100/108/115/120 NON-BROKEN

BRIDGE / BROKEN BRIDGE PUSH- PULL SERIES

#### 【产品特点】

- 采用高档別墅专用铝合金材料设计,产品强度高,可承受超高风压。
- 配以气密胶条,使内腐与外枢结合更完美,窗户紧密不透风。

- 配中空锅化玻璃,巧妙的结构加隔音气密条设计,室内安静舒适无噪音。
- ◎ 使用能承重高达 80KG 的精车工艺优质滑轮,滑轮采用 POM 材质。
- o 精选优质五金配件,一字锁人性