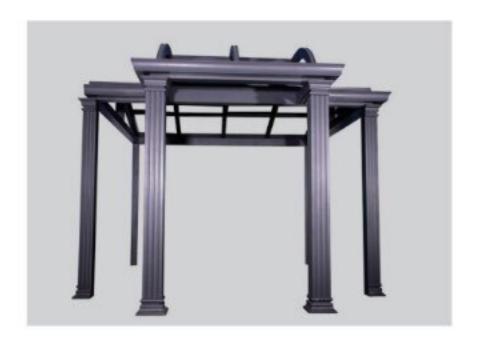

## 葡萄架系列 GRAPE RACK SERIES

#### 【产品特点】

- 防水、防潮。完美的解决了木质产品对潮湿和多水环境中吸水受潮后容易腐烂、膨胀变形的问题。可以使用 到传统木利品不能应用的环境中。
- ◎ 不龟裂,不裹胀,不变形,无腐维修和养护,便于清洁,节省后期维修和保养费用。
- 颜色丰富,可供选择的颜色众多。有天然的木质感和木质纹理,又可以根据自己的个性来定制需要的颜色。
- 可塑性强,可以非常简单的实现个性化造型,充分体现个性化风格。