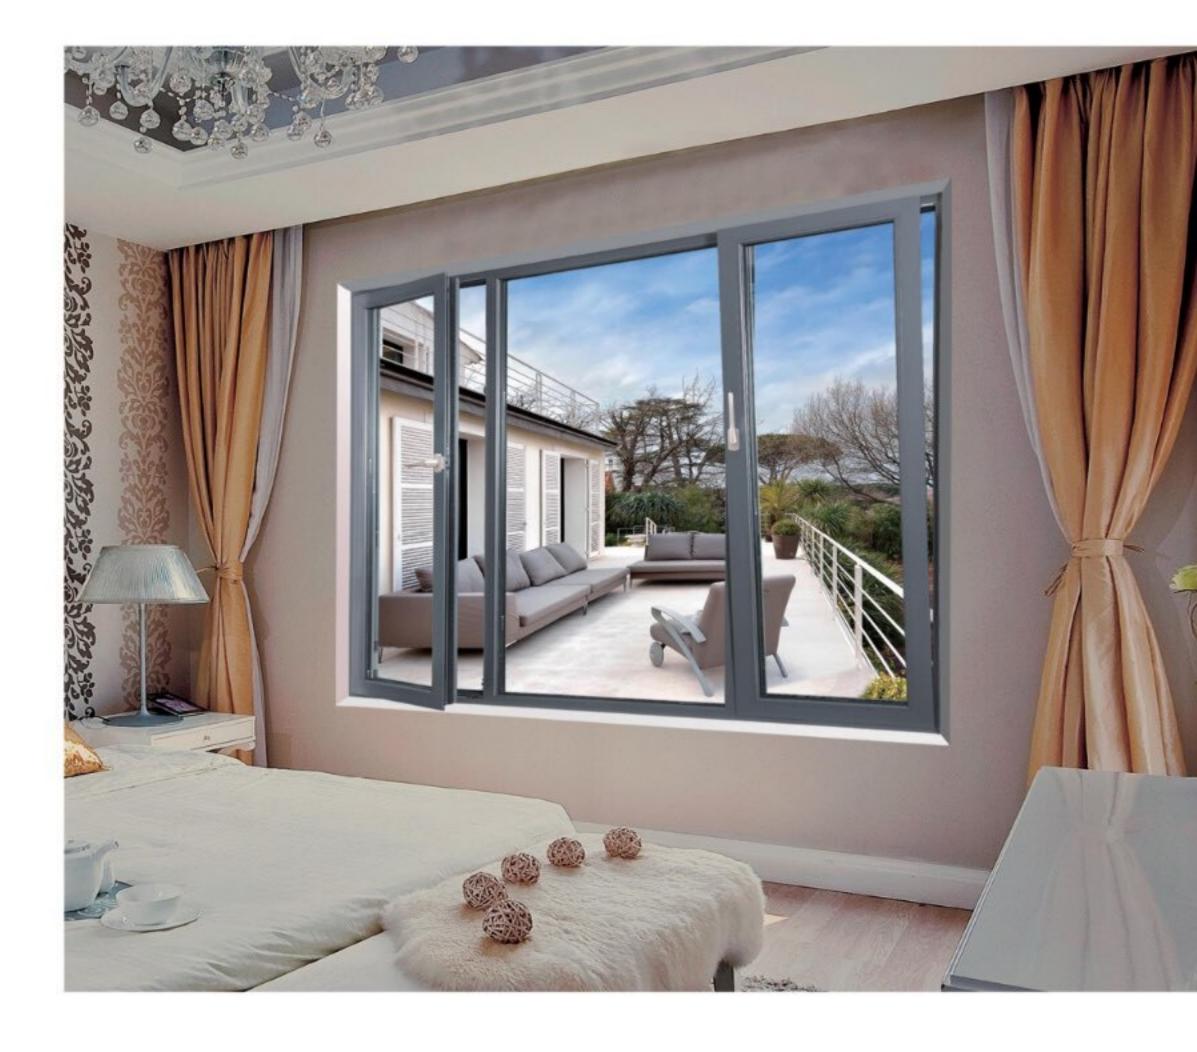

# 50/55 非断桥平开系列 50/55 NON-BROKEN

**BRIDGE SWING SERIES** 

#### 【产品特点】

- o 108mm 外框结构设计,确保坚固稳定、抗风压性强, 开启面积大、通风好、视觉空间大。
- ◎ 精选优质五金配件(德国 HOPO 执手),操作手柄人性化设计。方便灵活,美观舒适,坚固耐用。
- ◎ 配以三元乙丙等压腔胶条,耐气候老化,使整窗的水密性、气密性、保温性能达到最佳效果。
- 0 门窗框、扇组角采用不锈钢组角加强片,空心铝角码 45 度组角更为紧密牢固,误差小,减少高低差。
- 6 合页、滑揮自由选择,根据不同的建筑风格可实现多种开启方式。
- 并配有专用防风装置,采用多点锁密闭性能好;每种产品,每一个使用动作都经过严格检验和测试。