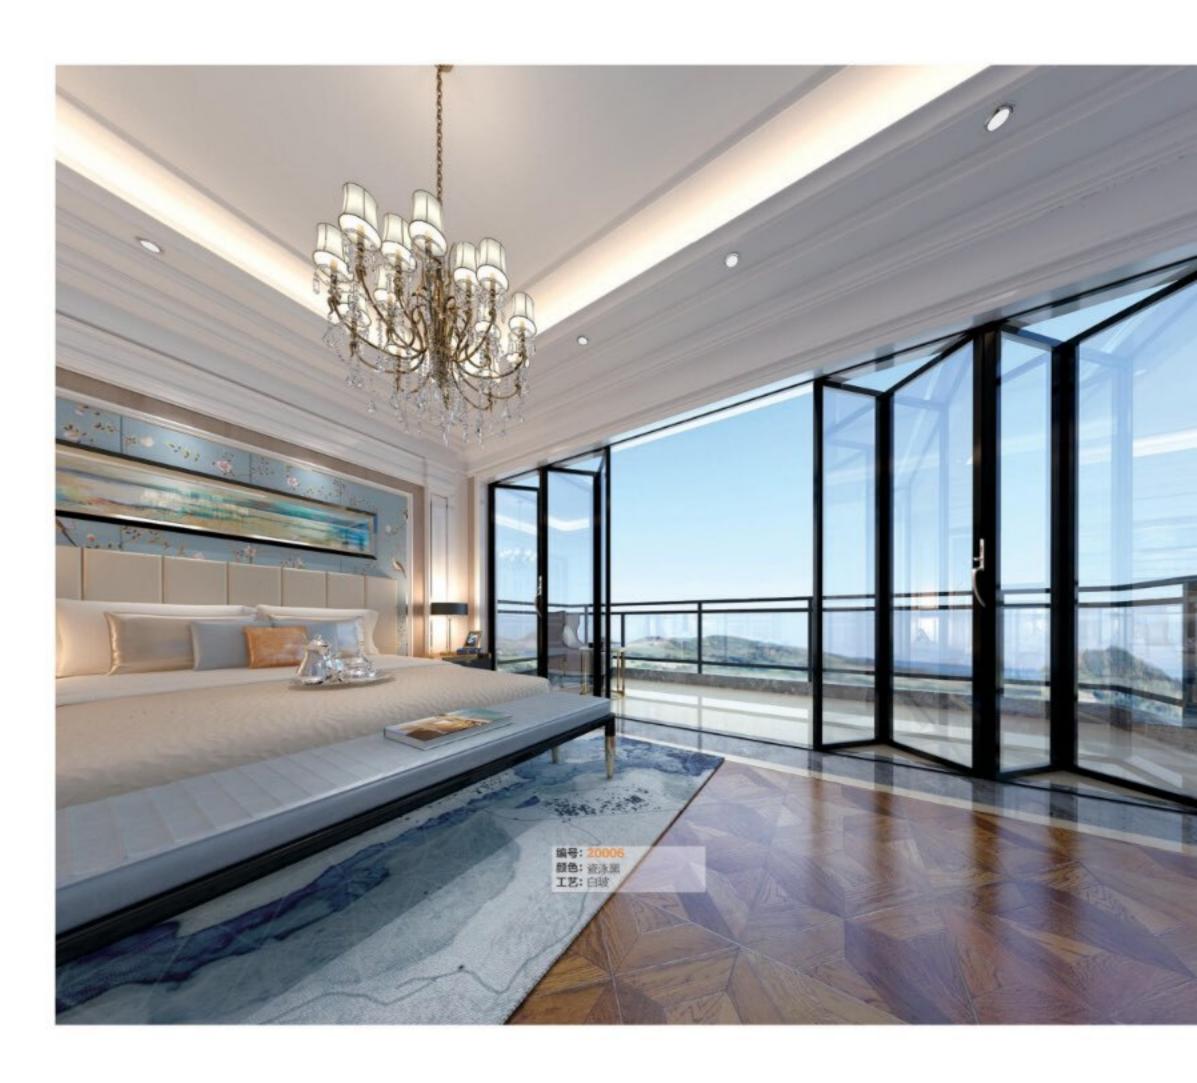

编号: 20048 颜色: 星空灰 工艺: 工艺玻璃

## 尊尚平开门系列 ZUNSHANG FLAT DOOR SERIES

编号: 20049 颜色: 金泰柚 工艺: 格条

编号: 20050 颜色: 星巴咖啡 工艺: 格条

编号: 20051 颜色: 慕尼黑 工艺: 格条

编号: 20052 颜色: 星空灰 工艺: 格条

Choose style, choose Yankang Design with style, live with a smile