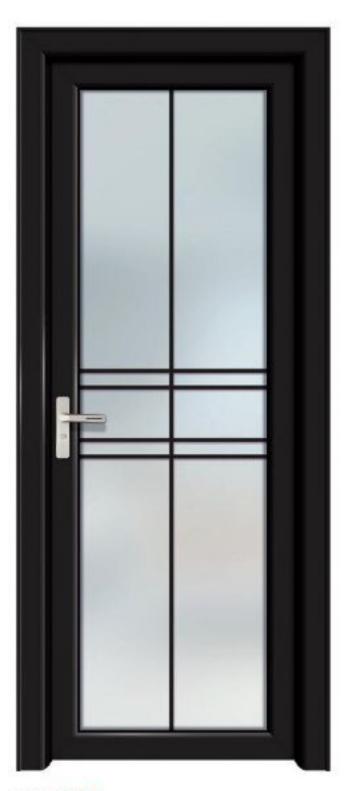

## 尊尚平开门系列 ZUNSHANG FLAT DOOR SERIES

编号: 20049 颜色: 金泰柚 工艺: 格条

编号: 20050 颜色: 星巴咖啡 工艺: 格条

编号: 20051 颜色: 慕尼黑 工艺: 格条

编号: 20052 颜色: 星空灰 工艺: 格条

Choose style, choose Yankang Design with style, live with a smile