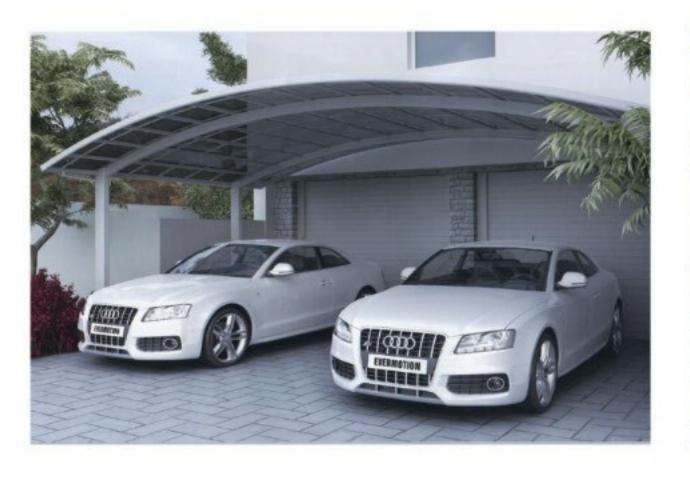

## <del>车棚系列</del> **CARPORT** SERIES

#### 【产品特点】

- o 透光性: 透光性能好(透光率 88%),在阳光下暴晒不会产生黄变,霉化,透光性不佳。
- 耐候性:表面有防禦外线的共挤层,可防止太阳繁外线引起的树脂疲劳变黄。表面共挤层具有化学吸收繁外线并转化为可见光。对植物光合作用有良好的稳定效果,极适合保护汽车使其免受紫外线破坏。
- 抗冲击性: 擬碳酸酯板材的冲击强度是普通玻璃的300倍,是亚克力板材的20-30倍,是钢化玻璃的2倍,没有断裂的危 验性,有"不破玻璃"和"响钢"之美称,是防弹玻璃的优良材料。