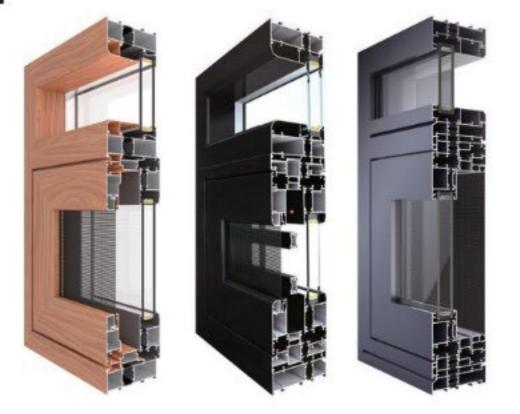

#### 【产品特点】

- o 高密闭工艺结构确保密封不渗漏,具有优越的保温、隔热、妨水和防禦外线性能。
- ◎ 智能化电动全景天窗,自动风雨烟雾传感器。
- 型材采用多腔多体組合结构,刚性强、承重负荷高能实现内外分色。
- 特有的独立玻璃安装槽口,均匀地承载下面的自重及各种压力,实现极限的安全、性能及密封性能。
- 各立面可搭配推拉、折叠、内开内倒、平开门窗多款式可选,人性搭配、精致浪漫、非凡体验。
- 可配置人性化的电动通风系统,不用开窗也可随时呼吸新鲜空气。
- 适用与家庭的休闲场所、工作室、花房、茶房等。

### 【部分结构】

斜坡项阳光房

### 【产品细节】

给您沐浴阳光般的幸福享受 给您喧闹都市外的自然空间

Bathe you like happiness in the sun Give you a natural space outside the noisy city YANKANG Aluminium Window And Door CARPORT