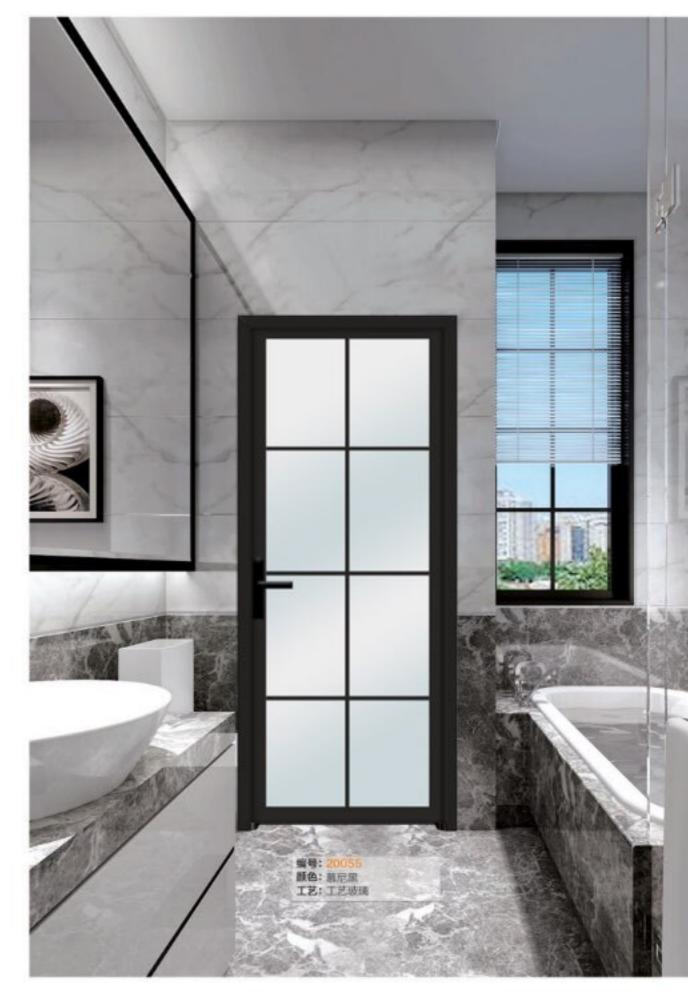

Ignore the tediousness of Rococo Only show simplicity and nature Feel like a field dream



编号: 20048 颜色: 星空灰 工艺: 工艺玻璃



## 尊尚平开门系列 ZUNSHANG FLAT DOOR SERIES



编号: 20049 颜色: 金泰柚 工艺: 格条



编号: 20050 颜色: 星巴咖啡 工艺: 格条



编号: 20051 颜色: 慕尼黑 工艺: 格条



编号: 20052 颜色: 星空灰 工艺: 格条

Choose style, choose Yankang Design with style, live with a smile

# 50 完美平开门系列 50 PERFECT SWING

## DOOR SERIES

#### 【产品特点】

- 简约时尚。极简的风格进一步贴近年轻一代的审美和体验需求。
- ◎ 外观时尚,流线设计,立体观感强,更符合现代人的审美意识。
- 高品质锁件配置,使锁闭状态更加稳固,达到百分百密闭,更安全可靠。
- 门扇配置高品质硅胶胶条密封防撞,耐老化性能优异,具有良好的防水和抗老化功能。
- 采用组角较密封结构设计,提高防水功能,软洲标准槽口设计,有效避免中空玻璃起雾的情况。



#### 【可选颜色】





#### 【部分开启方式】





Watching you go far in the morning Looking forward to your return at night Very happy to have you day and night Because of your trust I will wait for you with all my heart





匠心制造 INGENUITY MANUFACTURING

## 50 完美平开门系列

## **50 PERFECT SWING**

DOOR SERIES







编号: 20069 颜色: 资泳県 工艺: 夹丝玻璃



编号: 20059 颜色: 氣碳铂灰 工艺: 格条+玻璃贴片



精工边隙的细节 打磨质感的表面 品位的生活家们 懂得知何发掘上品 挑选精致,选择生活

Selko margin details
Polished textured surface
Tasteful life
Know how to discover top grade
Choose exquisite, choose life



# 16 极窄推拉 / 平开门系列 16 EXTREMELY NARROW

SLIDING / SWING DOOR SERIES

### 【产品特点】

- 简约时尚。极简的风格进一步贴近年轻一代的审美和体验需求。
- 采光度极佳,提升室内亮度。
- 増加型材盤厚、保证强度。
- 搭配多种颜色、光线温和、视觉更舒适。











### 【可选颜色】



### 【产品截面】







匠心制造 INGENUITY MANUFACTURING

# 16 极窄推拉/平开门系列 16 EXTREMELY NARROW SLIDING / SWING DOOR SERIES







编号: 20066 颜色: 资泳黑 工艺: 工艺玻璃