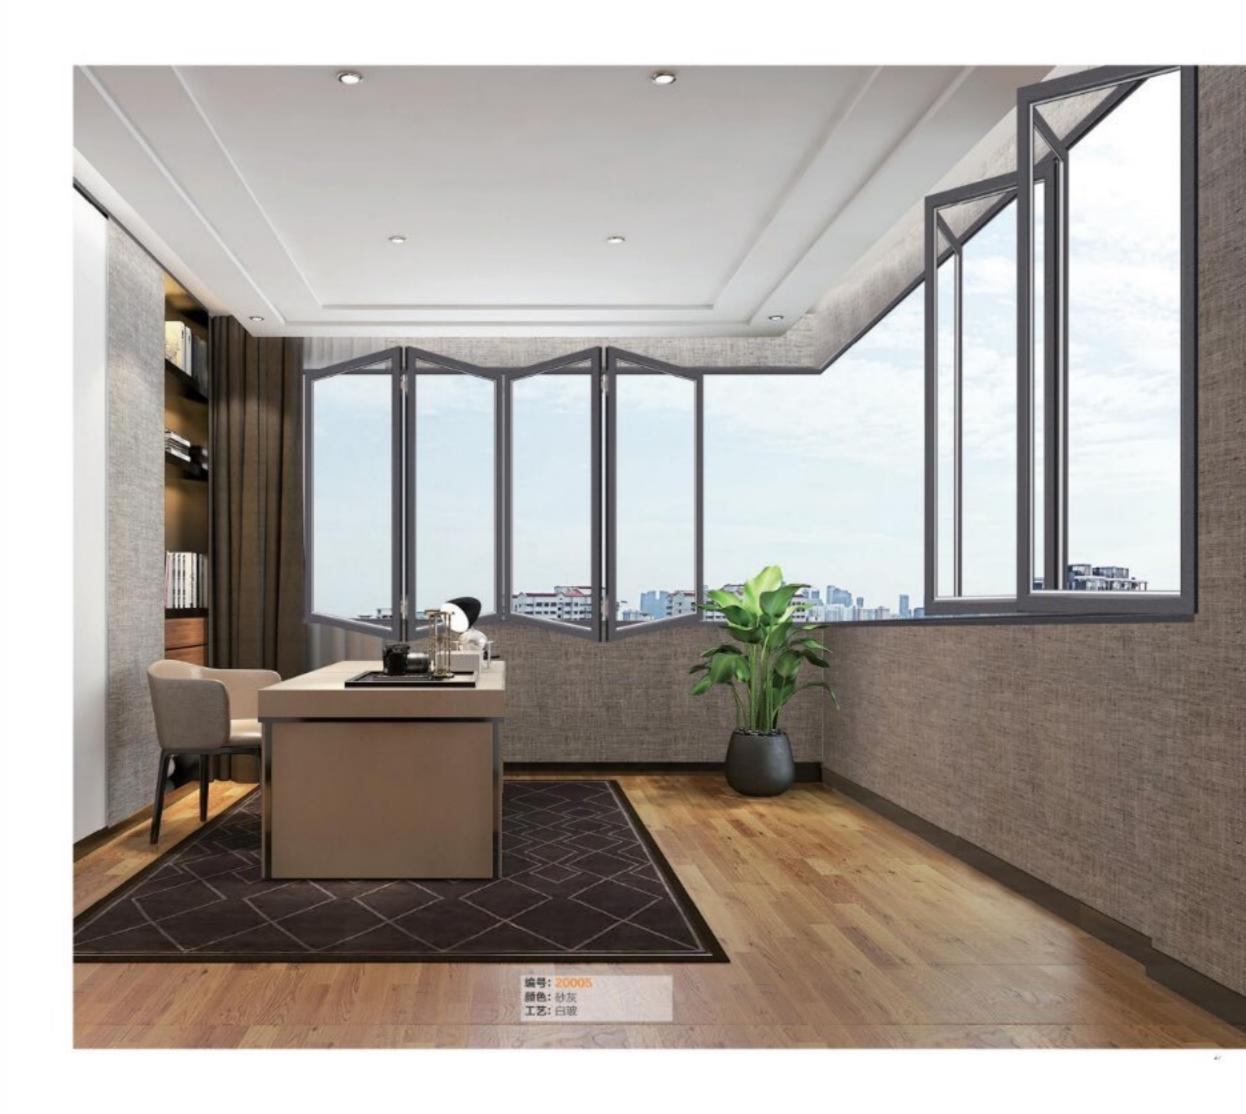

#### 【产品特点】

- o 高密闭工艺结构确保密封不渗漏,具有优越的保温、隔热、妨水和防禦外线性能。
- ◎ 智能化电动全景天窗,自动风雨烟雾传感器。
- 型材采用多腔多体組合结构,刚性强、承重负荷高能实现内外分色。
- 特有的独立玻璃安装槽口,均匀地承载下面的自重及各种压力,实现极限的安全、性能及密封性能。
- 各立面可搭配推拉、折叠、内开内倒、平开门窗多款式可选,人性搭配、精致浪漫、非凡体验。
- 可配置人性化的电动通风系统,不用开窗也可随时呼吸新鲜空气。
- 适用与家庭的休闲场所、工作室、花房、茶房等。

### 【产品细节】

给您沐浴阳光般的幸福享受 给您喧闹都市外的自然空间

Bathe you like happiness in the sun Give you a natural space outside the noisy city YANKANG Aluminium Window And Door CARPORT