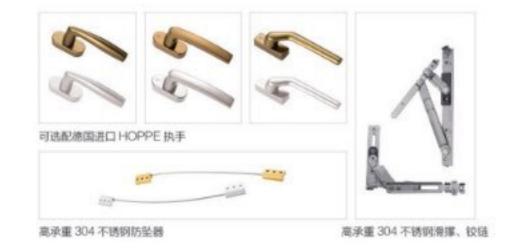

### 【产品特点】

- ◎ 型材厚 1.4mm,86mm 外框结构设计,确保坚固稳定、抗风压性强。 开启面积大、通风好、视觉空间大。
- ◎ 精选优质五金配件(德国 HOPO 执手),操作手柄人性化设计。方便灵活,美观舒适,坚固耐用。
- 配以三元乙丙等圧腔胶条,耐气候老化,使整窗的水密性、气密性、保温性能达到最佳效果。
- 门窗框、扇组角采用不锈钢组角加强片,空心铝角码 45 度组角更为紧密牢固,误差小,减少高低差。
- 框中间为防护栏,里面为高强度全别炒网,集采光、安全、隔音隔热、防虫、防盗五位一体多功能平开窗。
- 合页、滑撑自由选择、根据不同的建筑风格可实现多种开启方式。
- 并配有专用防风装置、采用多点锁密闭性能好;每种产品,每一个使用动作都经过严格检验和测试。

#### 【部分配件】