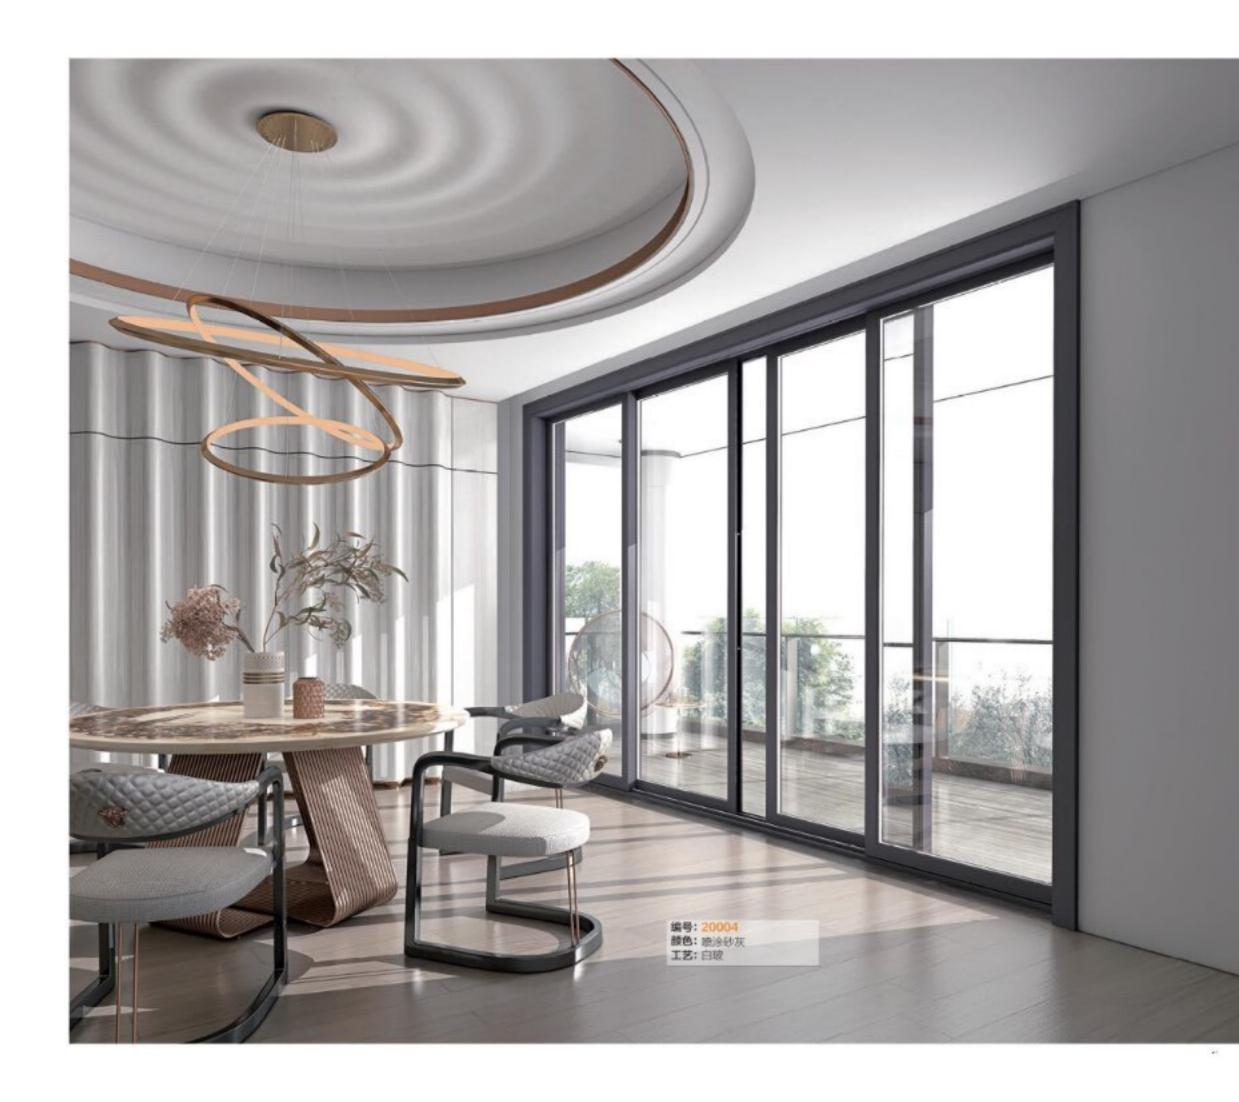

126) HEAVY SLIDING DOOR SERIES

#### 【产品特点】

- 厚度均衡,且特殊受力位置加厚,增添加强筋部件。
- 型材设计采用欧洲标准五金槽口,连接多个锁点,达到很好的阶资作用。
- ◎ 隔音效果佳,多项防风防水设计,防噪、防尘等功能
- 配套锁具精迭优良的材料,50年设计寿命,简约时尚,耐腐蚀性强。
- ◎ 使用 SUS304 不锈钢导轨,配以能承重高达 120KG 的精车工艺优质滑轮,滑轮采用 POM 材质,具有更高
- 。强度和耐磨性,并在门扇上方配有定位轮,使室内门推拉方便、顺畅,开启更灵活。
- 精致锁具、流畅线条、舒适手感、铝合金材质的优美与复古风格完美结合、把脚中方知曼妙。











#### 【可选颜色】















YANKANG Aluminium Window And Door ANTI-TYPHOON

# 125-188 断桥(非断桥)防台风气密重型推拉门系列 125-188 ANTI-TYPHOON

AIRTIGHT HEAVY DUTY SLIDING DOOR SERIES

#### 【产品特点】

- 厚度均衡,且特殊受力位置加厚,增添加强筋部件。
- 型材设计采用欧洲标准五金槽口,连接多个锁点,达到很好的防盗作用。
- 隔音效果佳,多项防风防水设计,防噪、防尘等功能
- 配套锁具精迭优度的材料,50年设计寿命,简约时尚,耐腐蚀性强。
- 使用 SUS304 不锈钢导轨,配以能承重高达 120KG 的精车工艺优质滑轮,滑轮采用 POM 材质,具有更高
- 强度和耐磨性,并在门扇上方配有定位轮,使室内门推拉方便、顺畅,开启更灵活。
- □ 精致铁具,流畅线条、舒适手感,铝合金材质的优美与复古风格完美结合,把握中方知曼妙。









#### 【可选颜色】









YANKANG FOLDING DOOR Aluminium Window And Door

# 50 折叠门系列 (2.0mm) 50 FOLDING DOOR SERIES

#### 【产品特点】

- 静形折疊式设计,令开启空间达到最大限度,使室内外通畅无阻,视野广阔。
- 节省空间、铝合全折叠门门扇可推移收纳到侧边、大幅节省空间。
- 节约能源,选用铝型材,表面温度与室内温度接近,能够减少能量的消耗。
- 安全保护,推拉灵活自如、折叠式推移开启和关闭时防夹手。











保温隔热 荫音 水密性 气密性 抗风压

#### 【可选颜色】





| 三扇 3 + 0 | 六扇 3 + 3 | 七扇7+0 |
|----------|----------|-------|
|          |          |       |
| 四扇 3 + 1 | 六월5+1    | 八扇5+3 |
|          |          |       |
| 五扇 5 + 0 | 八腐7+1    |       |



Aluminium Window And Door YANKANG INVISIBLE FOLDING

# 68 隐形折叠门系列(2.0mm) 68 INVISIBLE FOLDING

## DOOR SERIES

#### 【产品特点】

- 隐形折叠式设计,令开启空间达到最大限度,使室内外通畅无阻,视野广阔。
- 节省空间,铝合金折叠门门扇可推移收纳到侧边,大幅节省空间。
- 节约能源,选用铝型材、表面温度与室内温度接近,能够减少能量的消耗。
- 安全保护,推拉灵活自如,折叠式推移开启和关闭时防夹手。











保温隔热 陽音 水密性 气密性 抗风压

### 【可选颜色】



#### 【部分开启