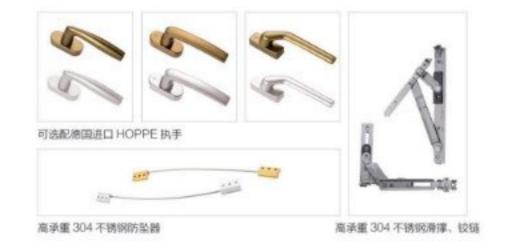

### 【产品特点】

- ◎ 型材厚 1.4mm,86mm 外框结构设计,确保坚固稳定、抗风压性强。 开启面积大、通风好、视觉空间大。
- ◎ 精选优质五金配件(德国 HOPO 执手),操作手柄人性化设计。方便灵活,美观舒适,坚固耐用。
- 配以三元乙丙等圧腔胶条,耐气候老化,使整窗的水密性、气密性、保温性能达到最佳效果。
- 门窗框、扇组角采用不锈钢组角加强片,空心铝角码 45 度组角更为紧密牢固,误差小,减少高低差。
- 框中间为防护栏,里面为高强度全别炒网,集采光、安全、隔音隔热、防虫、防盗五位一体多功能平开窗。
- 合页、滑撑自由选择、根据不同的建筑风格可实现多种开启方式。
- 并配有专用防风装置、采用多点锁密闭性能好;每种产品,每一个使用动作都经过严格检验和测试。

### 【产品特点】

- 型材厚 1.4mm,86mm 外框结构设计,确保坚固稳定、抗风压性强,开启面积大、通风好、视觉空间大。
- 精选优质五金配件(德国 HOPO 执手),操作手柄人性化设计。方便灵活,美现舒适,坚固耐用。
- 配以三元乙丙等压腔胶条,耐气候老化,使整窗的水密性、气密性、保温性能达到最佳效果。
- 门窗框、扇组角采用不锈钢组角加强片,空心铝角码 45 度组角更为紧密率图,误差小,减少高低差。
- 極中间为防护栏,里面为高强度金刚纱网,集采光、安全、隔音隔热、防虫、防盗五位一体多功能平开窗。
- 合页、滑撑自由选择、根据不同的建筑风格可实现多种开启方式。
- 并配有专用防风装置、采用多点铁密闭性能好;每种产品、每一个使用动作都经过严格检验和测试。