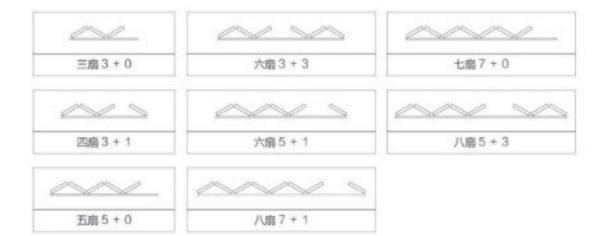

#### 【可选颜色】

| 三扇 3 + 0 | 六扇 3 + 3 | 七扇7+0 |
|----------|----------|-------|
|          |          |       |
| 四扇 3 + 1 | 六월5+1    | 八扇5+3 |
|          |          |       |
| 五扇 5 + 0 | 八腐7+1    |       |