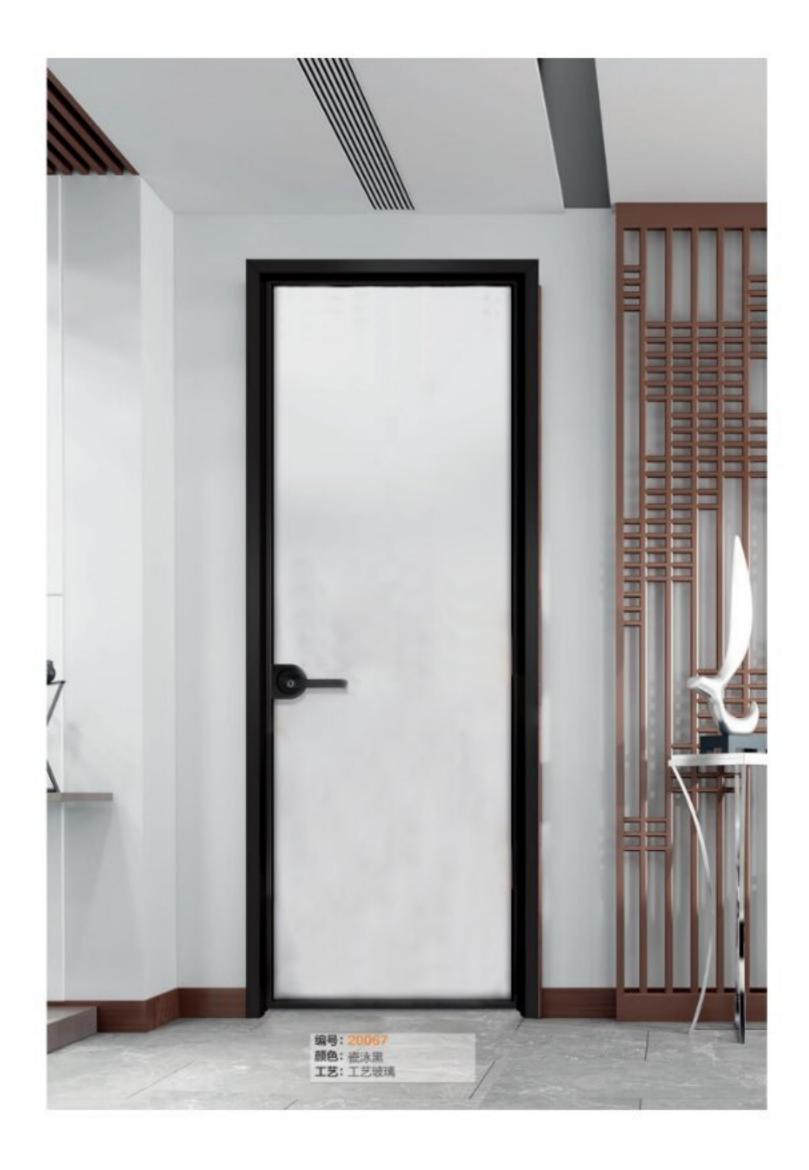

# 16 极窄推拉/平开门系列 16 EXTREMELY NARROW SLIDING / SWING DOOR SERIES

编号: 20066 颜色: 资泳黑 工艺: 工艺玻璃