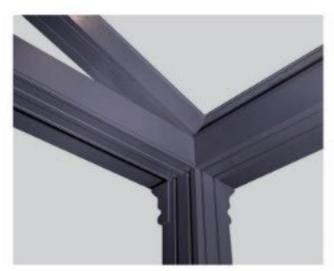

### 【产品特点】

- ◎ 型材厚 1.4mm,86mm 外框结构设计,确保坚固稳定、抗风压性强。 开启面积大、通风好、视觉空间大。
- ◎ 精选优质五金配件(德国 HOPO 执手),操作手柄人性化设计。方便灵活,美观舒适,坚固耐用。
- 配以三元乙丙等圧腔胶条,耐气候老化,使整窗的水密性、气密性、保温性能达到最佳效果。
- 门窗框、扇组角采用不锈钢组角加强片,空心铝角码 45 度组角更为紧密牢固,误差小,减少高低差。
- 框中间为防护栏,里面为高强度全别炒网,集采光、安全、隔音隔热、防虫、防盗五位一体多功能平开窗。
- 合页、滑撑自由选择、根据不同的建筑风格可实现多种开启方式。
- 并配有专用防风装置、采用多点锁密闭性能好;每种产品,每一个使用动作都经过严格检验和测试。

### 【产品特点】

- 型材厚 1.4mm,86mm 外框结构设计,确保坚固稳定、抗风压性强,开启面积大、通风好、视觉空间大。
- 精选优质五金配件(德国 HOPO 执手),操作手柄人性化设计。方便灵活,美现舒适,坚固耐用。
- 配以三元乙丙等压腔胶条,耐气候老化,使整窗的水密性、气密性、保温性能达到最佳效果。
- 门窗框、扇组角采用不锈钢组角加强片,空心铝角码 45 度组角更为紧密率图,误差小,减少高低差。
- 極中间为防护栏,里面为高强度金刚纱网,集采光、安全、隔音隔热、防虫、防盗五位一体多功能平开窗。
- 合页、滑撑自由选择、根据不同的建筑风格可实现多种开启方式。
- 并配有专用防风装置、采用多点铁密闭性能好;每种产品、每一个使用动作都经过严格检验和测试。

#### 【产品特点】

- o 型材算 1,4mm, 86mm 外框结构设计,确保坚固稳定、抗风压性强,开启面积大、通风好、视觉空间大。
- 精选优质五金配件(德国 HOPO 执手),操作手柄人性化设计。方便灵活,美观舒适、坚固耐用。
- 配以三元乙丙等圧腔胶条、耐气候老化,使整窗的水密性、气密性、保温性能达到最佳效果。
- 门窗框、扇组角采用不锈钢组角加强片,空心铝角码 45 度组角更为紧密牢固、误差小,减少高低差。
- o 框中间为防护栏,里面为高强度全别纱网,集呆光、安全、隔音隔热、防虫、防盗五位一体多功能平开窗。
- 合页、滑撑自由选择,根据不同的建筑风格可实现多种开启方式。
- 并配有专用防风装置,采用多点锁密闭性能好;每种产品,每一个使用动作都经过严格检验和测试。