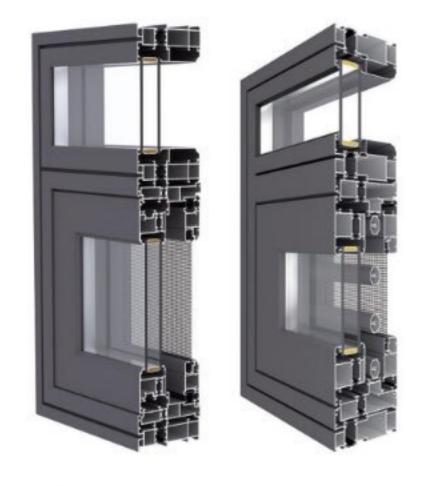

### 【产品特点】

- ◎ 型材厚 1.4mm,86mm 外框结构设计,确保坚固稳定、抗风压性强。 开启面积大、通风好、视觉空间大。
- ◎ 精选优质五金配件(德国 HOPO 执手),操作手柄人性化设计。方便灵活,美观舒适,坚固耐用。
- 配以三元乙丙等圧腔胶条,耐气候老化,使整窗的水密性、气密性、保温性能达到最佳效果。
- 门窗框、扇组角采用不锈钢组角加强片,空心铝角码 45 度组角更为紧密牢固,误差小,减少高低差。
- 框中间为防护栏,里面为高强度全别炒网,集采光、安全、隔音隔热、防虫、防盗五位一体多功能平开窗。
- 合页、滑撑自由选择、根据不同的建筑风格可实现多种开启方式。
- 并配有专用防风装置、采用多点锁密闭性能好;每种产品,每一个使用动作都经过严格检验和测试。

### 【产品特点】

- 型材厚 1.4mm,86mm 外框结构设计,确保坚固稳定、抗风压性强,开启面积大、通风好、视觉空间大。
- 精选优质五金配件(德国 HOPO 执手),操作手柄人性化设计。方便灵活,美现舒适,坚固耐用。
- 配以三元乙丙等压腔胶条,耐气候老化,使整窗的水密性、气密性、保温性能达到最佳效果。
- 门窗框、扇组角采用不锈钢组角加强片,空心铝角码 45 度组角更为紧密率图,误差小,减少高低差。
- 極中间为防护栏,里面为高强度金刚纱网,集采光、安全、隔音隔热、防虫、防盗五位一体多功能平开窗。
- 合页、滑撑自由选择、根据不同的建筑风格可实现多种开启方式。
- 并配有专用防风装置、采用多点铁密闭性能好;每种产品、每一个使用动作都经过严格检验和测试。

#### 【产品特点】

- o 型材算 1,4mm, 86mm 外框结构设计,确保坚固稳定、抗风压性强,开启面积大、通风好、视觉空间大。
- 精选优质五金配件(德国 HOPO 执手),操作手柄人性化设计。方便灵活,美观舒适、坚固耐用。
- 配以三元乙丙等圧腔胶条、耐气候老化,使整窗的水密性、气密性、保温性能达到最佳效果。
- 门窗框、扇组角采用不锈钢组角加强片,空心铝角码 45 度组角更为紧密牢固、误差小,减少高低差。
- o 框中间为防护栏,里面为高强度全别纱网,集呆光、安全、隔音隔热、防虫、防盗五位一体多功能平开窗。
- 合页、滑撑自由选择,根据不同的建筑风格可实现多种开启方式。
- 并配有专用防风装置,采用多点锁密闭性能好;每种产品,每一个使用动作都经过严格检验和测试。

#### 【产品特点】

- 型材厚 1.4mm,86mm 外框结构设计,确保坚固稳定、抗风压性强, 开启面积大、通风好、视觉空间大。
- ◎ 精选优质五金配件(德国 HOPO 执手),操作手柄人性化设计。方便灵活,美观舒适,坚固耐用。
- 配以三元乙丙等圧腔股条,耐气候老化,使整窗的水密性、气密性、保温性能达到最佳效果。
- 门窗框、扇组角采用不锈钢组角加强片,空心铝角码 45 度组角更为紧密牢固,误差小,减少高低差。
- ◎ 框中间为防护栏,里面为离强度全刚纱网,集采光、安全、隔音隔热、防虫、防盗五位一体多功能平开窗。
- 合页、滑撑自由选择,根据不同的建筑风格可实现多种开启方式。
- 并配有专用防风装置、采用多点锁密闭性能好;每种产品、每一个使用动作都经过严格检验和测试。

#### 【产品特点】

- 型材厚 1.4mm,86mm 外枢结构设计,确保坚固稳定、抗风压性强, 开启直积大、通风好、视觉空间大。
- 精选优质五金配件(德国 HOPO 执手),操作手柄人性化设计。方便灵活,美观舒适,坚固耐用。
- ○配以三元乙丙等压腔胶条,耐气候老化、使整窗的水密性、气密性、保温性能达到最佳效果。
- 门窗框、扇组角采用不锈钢组角加强片,空心铝角码45度组角更为紧密牢固。误差小、减少高低差。
- □ 框中间为防护栏,里面为高强度金刚纱网,集采光、安全、隔音隔热、防虫、防盗五位一体多功能平开窗。
- 合页、滑撑自由选择,根据不同的建筑风格可实现多种开启方式。
- 并配有专用防风装置,采用多点锁密闭性能好;每种产品,每一个使用动作都经过严格检验和测试。

#### 【产品特点】

- o型材厚 1.4mm,86mm 外框结构设计,确保坚固稳定、抗风压性强,开启面积大、通风好、视觉空间大。
- ◎ 精选优质五金配件(德国 HOPO 执手),操作手柄人性化设计。方便灵活,美观舒适,坚固耐用。
- □ 配以三元乙丙等压腔胶条,耐气候老化,使整窗的水密性、气密性、保湿性能达到最佳效果。
- 门窗框、扇组角采用不锈钢组角加强片,空心铝角码45度组角更为紧密牢固,误差小、减少高低差。
- o 框中间为防护栏,里面为高强度全刚纱网,集采光、安全、隔音隔热、防虫、防盗五位一体多功能平开窗。
- 合页、滑撑自由选择,根据不同的建筑风格可实现多种开启方式。
- 并配有专用妨风装置,采用多点锁密闭性能好;每种产品,每一个使用动作都经过严格检验和测试。

#### 【产品特点】

- 型材厚 1.4mm,86mm 外框结构设计,确保坚固稳定、抗风压性强,开启囤积大、通风好、视觉空间大。
- ◎ 精选优质五金配件(德国 HOPO 执手),操作手柄人性化设计。方便灵活,美观舒适、坚固耐用。
- ■配以三元乙丙等压腔胶条,耐气候老化,使整窗的水密性、气密性、保温性能达到最佳效果。
- 门窗框、扇组角采用不锈钢组角加强片,空心铝角码 45 度组角更为紧密牢固。误差小,减少高任差。
- 框中间为防护栏,里面为高强度全别纱网,集采光、安全、隔音隔热、防虫、防盗五位一体多功能平开窗。
- 合页、滑撑自由选择、根据不同的建筑风格可实现多种开启方式。
- 并配有专用防风装置,采用多点锁密闭性能好;每种产品,每一个使用动作都经过严格检验和测试。