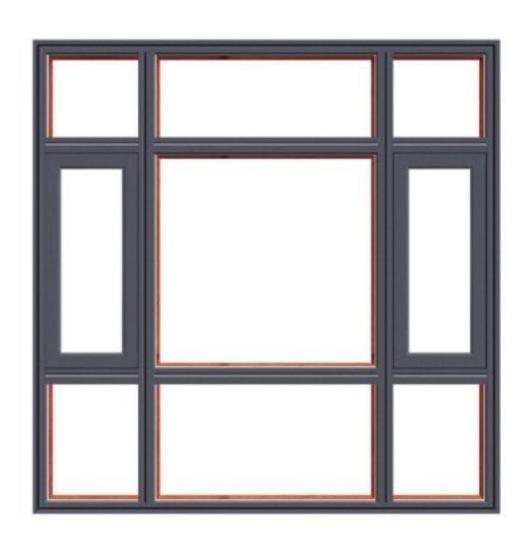

# 16 极窄推拉 / 平开门系列 16 EXTREMELY NARROW

SLIDING / SWING DOOR SERIES

### 【产品特点】

- 简约时尚。极简的风格进一步贴近年轻一代的审美和体验需求。
- 采光度极佳,提升室内亮度。
- 増加型材盤厚、保证强度。
- 搭配多种颜色、光线温和、视觉更舒适。

### 【产品截面】

匠心制造 INGENUITY MANUFACTURING