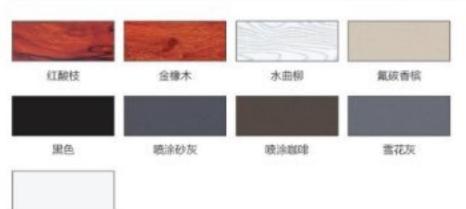

NON-BROKEN

# 100/108/115/120 非断桥 / 断桥推拉系列 100/108/115/120 NON-BROKEN

BRIDGE / BROKEN BRIDGE PUSH- PULL SERIES

#### 【产品特点】

- 采用高档別墅专用铝合金材料设计,产品强度高,可承受超高风压。
- 配以气密胶条,使内腐与外枢结合更完美,窗户紧密不透风。

- 配中空锅化玻璃,巧妙的结构加隔音气密条设计,室内安静舒适无噪音。
- ◎ 使用能承重高达 80KG 的精车工艺优质滑轮,滑轮采用 POM 材质。
- o 精选优质五金配件,一字锁人性化设计。方便灵活,美观舒适,坚固耐用,开启和锁紧灵活,经久耐用。













保温陽热 隔音 水密性 气密性 抗风压 内外双色 节能省电

#### 【可选颜色】











YANKANG HEABVY Aluminium Window And Door

120-190 (80-126) 重型推拉门系列 120-190 (80-126) HEAVY SLIDING DOOR SERIES

#### 【产品特点】

- 厚度均衡,且特殊受力位置加厚,增添加强筋部件。
- 型材设计采用欧洲标准五金槽口,连接多个锁点,达到很好的阶资作用。
- ◎ 隔音效果佳,多项防风防水设计,防噪、防尘等功能
- 配套锁具精迭优良的材料,50年设计寿命,简约时尚,耐腐蚀性强。
- ◎ 使用 SUS304 不锈钢导轨,配以能承重高达 120KG 的精车工艺优质滑轮,滑轮采用 POM 材质,具有更高
- 。强度和耐磨性,并在门扇上方配有定位轮,使室内门推拉方便、顺畅,开启更灵活。
- 精致锁具、流畅线条、舒适手感、铝合金材质的优美与复古风格完美结合、把脚中方知曼妙。











#### 【可选颜色】















YANKANG Aluminium Window And Door ANTI-TYPHOON

# 125-188 断桥(非断桥)防台风气密重型推拉门系列 125-188 ANTI-TYPHOON

AIRTIGHT HEAVY DUTY SLIDING DOOR SERIES

#### 【产品特点】

- 厚度均衡,且特殊受力位置加厚,增添加强筋部件。
- 型材设计采用欧洲标准五金槽口,连接多个锁点,达到很好的防盗作用。
- 隔音效果佳,多项防风防水设计,防噪、防尘等功能
- 配套锁具精迭优度的材料,50年设计寿命,简约时尚,耐腐蚀性强。
- 使用 SUS304 不锈钢导轨,配以能承重高达 120KG 的精车工艺优质滑轮,滑轮采用 POM 材质,具有更高
- 强度和耐磨性,并在门扇上方配有定位轮,使室内门推拉方便、顺畅,开启更灵活。
- □ 精致铁具,流畅线条、舒适手感,铝合金材质的优美与复古风格完美结合,把握中方知曼妙。









#### 【可选颜色】









YANKANG FOLDING DOOR Aluminium Window And Door

# 50 折叠门系列 (2.0mm) 50 FOLDING DOOR SERIES

#### 【产品特点】

- 静形折疊式设计,令开启空间达到最大限度,使室内外通畅无阻,视野广阔。
- 节省空间、铝合全折叠门门扇可推移收纳到侧边、大幅节省空间。
- 节约能源,选用铝型材,表面温度与室内温度接近,能够减少能量的消耗。
- 安全保护,推拉灵活自如、折叠式推移开启和关闭时防夹手。











保温隔热 荫音 水密性 气密性 抗风压

#### 【可选颜色】





| 三扇 3 + 0 | 六扇 3 + 3 | 七扇7+0 |
|----------|----