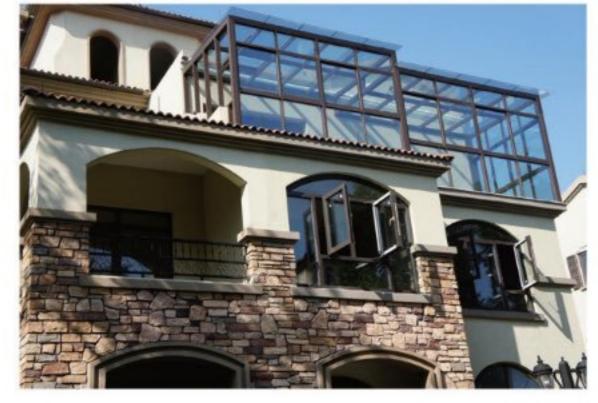

# 阳光房系列 SUN ROOM SERIES

#### 【产品特点】

- o 高密闭工艺结构确保密封不渗漏,具有优越的保温、隔热、妨水和防禦外线性能。
- ◎ 智能化电动全景天窗,自动风雨烟雾传感器。
- 型材采用多腔多体組合结构,刚性强、承重负荷高能实现内外分色。
- 特有的独立玻璃安装槽口,均匀地承载下面的自重及各种压力,实现极限的安全、性能及密封性能。
- 各立面可搭配推拉、折叠、内开内倒、平开门窗多款式可选,人性搭配、精致浪漫、非凡体验。
- 可配置人性化的电动通风系统,不用开窗也可随时呼吸新鲜空气。
- 适用与家庭的休闲场所、工作室、花房、茶房等。