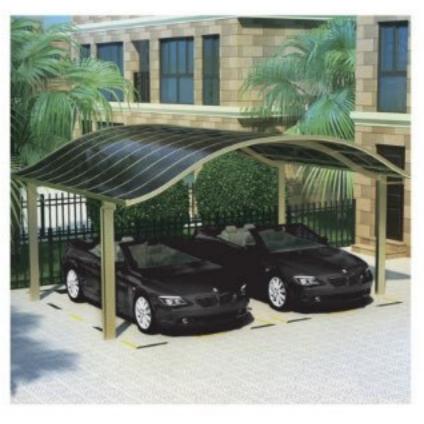

## <del>车棚系列</del> **CARPORT** SERIES

#### 【产品特点】

- o 透光性: 透光性能好(透光率 88%),在阳光下暴晒不会产生黄变,霉化,透光性不佳。
- 耐候性:表面有防禦外线的共挤层,可防止太阳繁外线引起的树脂疲劳变黄。表面共挤层具有化学吸收繁外线并转化为可见光。对植物光合作用有良好的稳定效果,极适合保护汽车使其免受紫外线破坏。
- 抗冲击性: 擬碳酸酯板材的冲击强度是普通玻璃的300倍,是亚克力板材的20-30倍,是钢化玻璃的2倍,没有断裂的危 验性,有"不破玻璃"和"响钢"之美称,是防弹玻璃的优良材料。