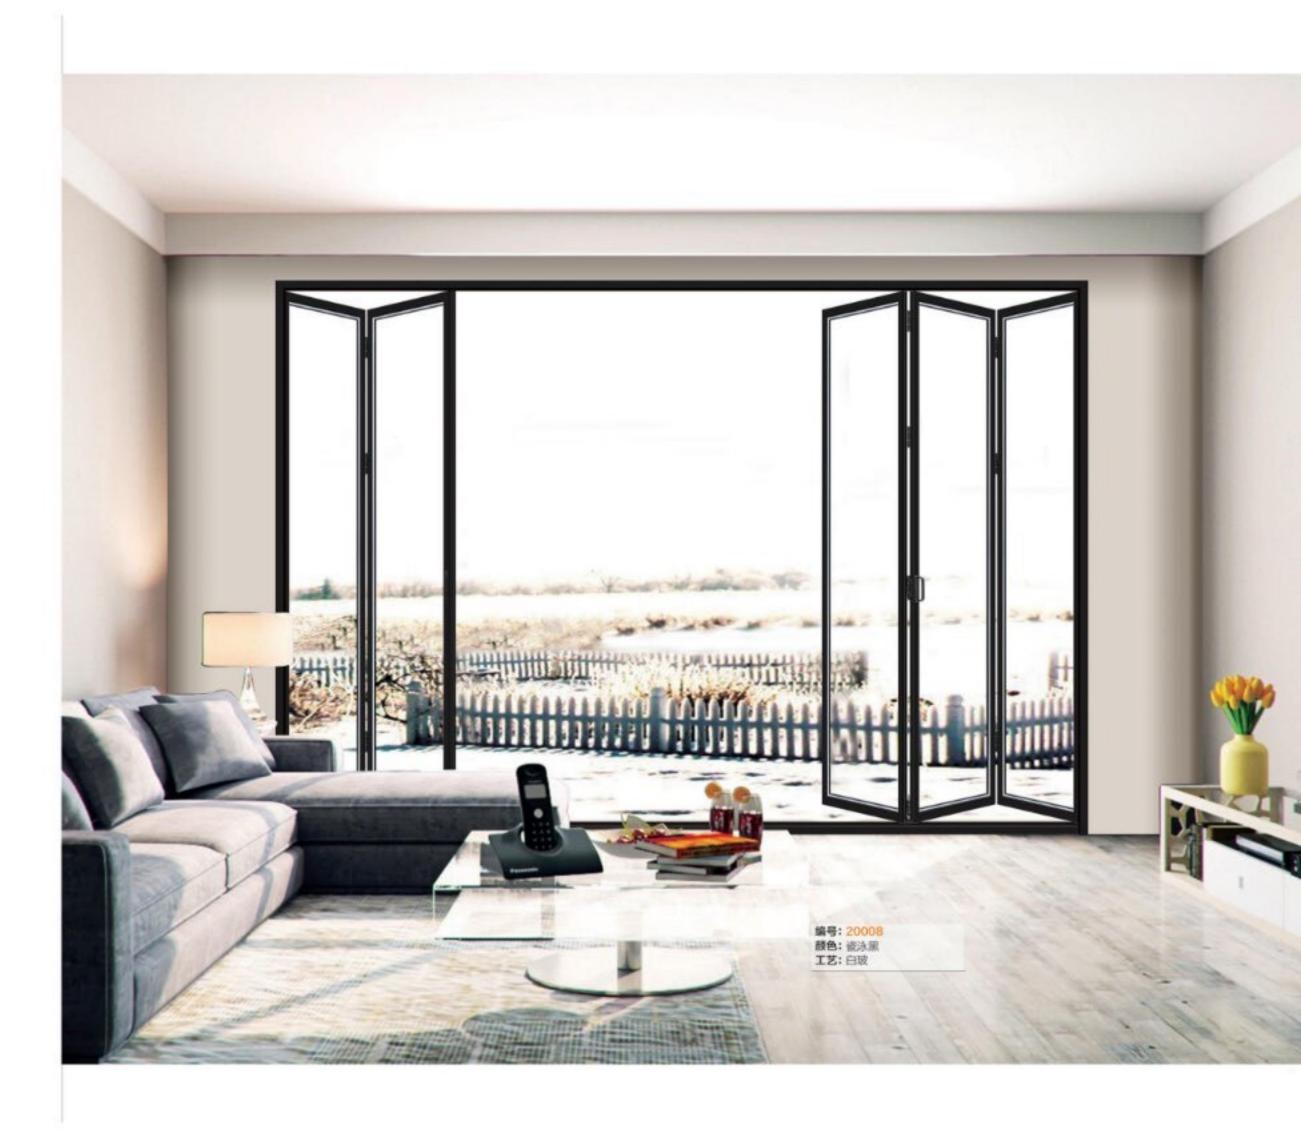

# 50 折叠门系列 (2.0mm) 50 FOLDING DOOR SERIES

#### 【产品特点】

- 静形折疊式设计,令开启空间达到最大限度,使室内外通畅无阻,视野广阔。
- 节省空间、铝合全折叠门门扇可推移收纳到侧边、大幅节省空间。
- 节约能源,选用铝型材,表面温度与室内温度接近,能够减少能量的消耗。
- 安全保护,推拉灵活自如、折叠式推移开启和关闭时防夹手。

保温隔热 荫音 水密性 气密性 抗风压