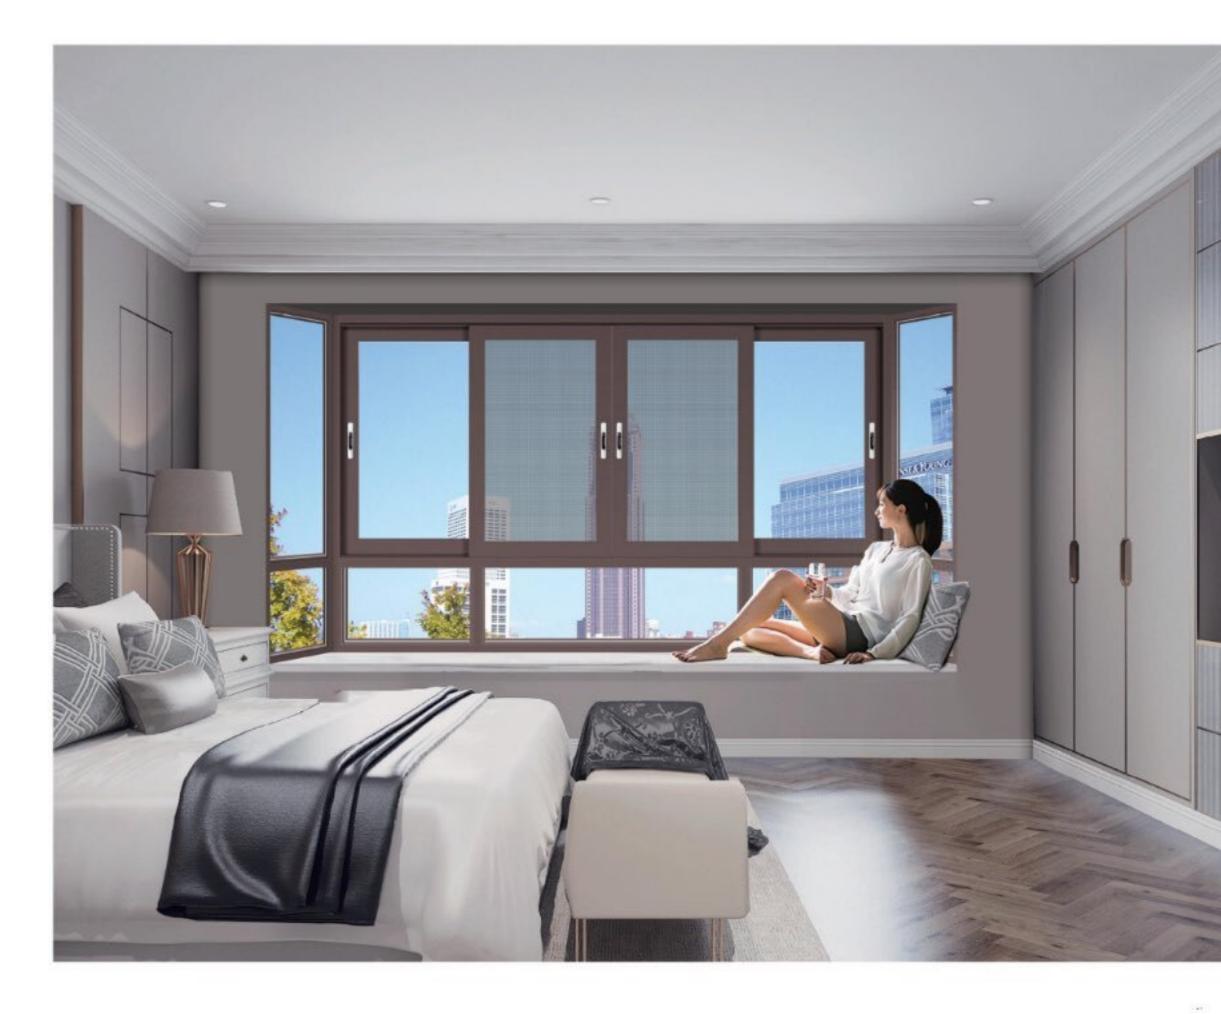

## 68 窗纱一体平开系列 68 WINDOW SCREEN ONE FLAT SERIES

### 【产品特点】

- ◎ 型材厚 1.4mm,86mm 外框结构设计,确保坚固稳定、抗风压性强。 开启面积大、通风好、视觉空间大。
- ◎ 精选优质五金配件(德国 HOPO 执手),操作手柄人性化设计。方便灵活,美观舒适,坚固耐用。
- 配以三元乙丙等圧腔胶条,耐气候老化,使整窗的水密性、气密性、保温性能达到最佳效果。
- 门窗框、扇组角采用不锈钢组角加强片,空心铝角码 45 度组角更为紧密牢固,误差小,减少高低差。
- 框中间为防护栏,里面为高强度全别炒网,集采光、安全、隔音隔热、防虫、防盗五位一体多功能平开窗。
- 合页、滑撑自由选择、根据不同的建筑风格可实现多种开启方式。
- 并配有专用防风装置、采用多点锁密闭性能好;每种产品,每一个使用动作都经过严格检验和测试。