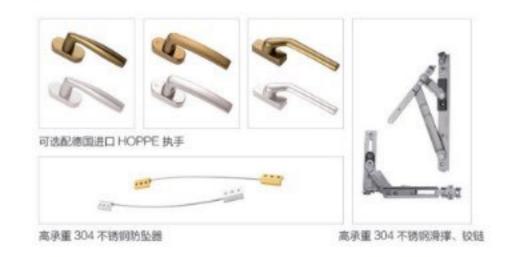

### 【产品特点】

- ◎ 型材厚 1.4mm,86mm 外框结构设计,确保坚固稳定、抗风压性强。 开启面积大、通风好、视觉空间大。
- ◎ 精选优质五金配件(德国 HOPO 执手),操作手柄人性化设计。方便灵活,美观舒适,坚固耐用。
- 配以三元乙丙等圧腔胶条,耐气候老化,使整窗的水密性、气密性、保温性能达到最佳效果。
- 门窗框、扇组角采用不锈钢组角加强片,空心铝角码 45 度组角更为紧密牢固,误差小,减少高低差。
- 框中间为防护栏,里面为高强度全别炒网,集采光、安全、隔音隔热、防虫、防盗五位一体多功能平开窗。
- 合页、滑撑自由选择、根据不同的建筑风格可实现多种开启方式。
- 并配有专用防风装置、采用多点锁密闭性能好;每种产品,每一个使用动作都经过严格检验和测试。

### 【产品特点】

- 型材厚 1.4mm,86mm 外框结构设计,确保坚固稳定、抗风压性强,开启面积大、通风好、视觉空间大。
- 精选优质五金配件(德国 HOPO 执手),操作手柄人性化设计。方便灵活,美现舒适,坚固耐用。
- 配以三元乙丙等压腔胶条,耐气候老化,使整窗的水密性、气密性、保温性能达到最佳效果。
- 门窗框、扇组角采用不锈钢组角加强片,空心铝角码 45 度组角更为紧密率图,误差小,减少高低差。
- 極中间为防护栏,里面为高强度金刚纱网,集采光、安全、隔音隔热、防虫、防盗五位一体多功能平开窗。
- 合页、滑撑自由选择、根据不同的建筑风格可实现多种开启方式。
- 并配有专用防风装置、采用多点铁密闭性能好;每种产品、每一个使用动作都经过严格检验和测试。

#### 【产品特点】

- o 型材算 1,4mm, 86mm 外框结构设计,确保坚固稳定、抗风压性强,开启面积大、通风好、视觉空间大。
- 精选优质五金配件(德国 HOPO 执手),操作手柄人性化设计。方便灵活,美观舒适、坚固耐用。
- 配以三元乙丙等圧腔胶条、耐气候老化,使整窗的水密性、气密性、保温性能达到最佳效果。
- 门窗框、扇组角采用不锈钢组角加强片,空心铝角码 45 度组角更为紧密牢固、误差小,减少高低差。
- o 框中间为防护栏,里面为高强度全别纱网,集呆光、安全、隔音隔热、防虫、防盗五位一体多功能平开窗。
- 合页、滑撑自由选择,根据不同的建筑风格可实现多种开启方式。
- 并配有专用防风装置,采用多点锁密闭性能好;每种产品,每一个使用动作都经过严格检验和测试。

#### 【产品特点】

- 型材厚 1.4mm,86mm 外框结构设计,确保坚固稳定、抗风压性强, 开启面积大、通风好、视觉空间大。
- ◎ 精选优质五金配件(德国 HOPO 执手),操作手柄人性化设计。方便灵活,美观舒适,坚固耐用。
- 配以三元乙丙等圧腔股条,耐气候老化,使整窗的水密性、气密性、保温性能达到最佳效果。
- 门窗框、扇组角采用不锈钢组角加强片,空心铝角码 45 度组角更为紧密牢固,误差小,减少高低差。
- ◎ 框中间为防护栏,里面为离强度全刚纱网,集采光、安全、隔音隔热、防虫、防盗五位一体多功能平开窗。
- 合页、滑撑自由选择,根据不同的建筑风格可实现多种开启方式。
- 并配有专用防风装置、采用多点锁密闭性能好;每种产品、每一个使用动作都经过严格检验和测试。

#### 【产品特点】

- 型材厚 1.4mm,86mm 外枢结构设计,确保坚固稳定、抗风压性强, 开启直积大、通风好、视觉空间大。
- 精选优质五金配件(德国 HOPO 执手),操作手柄人性化设计。方便灵活,美观舒适,坚固耐用。
- ○配以三元乙丙等压腔胶条,耐气候老化、使整窗的水密性、气密性、保温性能达到最佳效果。
- 门窗框、扇组角采用不锈钢组角加强片,空心铝角码45度组角更为紧密牢固。误差小、减少高低差。
- □ 框中间为防护栏,里面为高强度金刚纱网,集采光、安全、隔音隔热、防虫、防盗五位一体多功能平开窗。
- 合页、滑撑自由选择,根据不同的建筑风格可实现多种开启方式。
- 并配有专用防风装置,采用多点锁密闭性能好;每种产品,每一个使用动作都经过严格检验和测试。

#### 【产品特点】

- o型材厚 1.4mm,86mm 外框结构设计,确保坚固稳定、抗风压性强,开启面积大、通风好、视觉空间大。
- ◎ 精选优质五金配件(德国 HOPO 执手),操作手柄人性化设计。方便灵活,美观舒适,坚固耐用。
- □ 配以三元乙丙等压腔胶条,耐气候老化,使整窗的水密性、气密性、保湿性能达到最佳效果。
- 门窗框、扇组角采用不锈钢组角加强片,空心铝角码45度组角更为紧密牢固,误差小、减少高低差。
- o 框中间为防护栏,里面为高强度全刚纱网,集采光、安全、隔音隔热、防虫、防盗五位一体多功能平开窗。
- 合页、滑撑自由选择,根据不同的建筑风格可实现多种开启方式。
- 并配有专用妨风装置,采用多点锁密闭性能好;每种产品,每一个使用动作都经过严格检验和测试。

#### 【产品特点】

- 型材厚 1.4mm,86mm 外框结构设计,确保坚固稳定、抗风压性强,开启囤积大、通风好、视觉空间大。
- ◎ 精选优质五金配件(德国 HOPO 执手),操作手柄人性化设计。方便灵活,美观舒适、坚固耐用。
- ■配以三元乙丙等压腔胶条,耐气候老化,使整窗的水密性、气密性、保温性能达到最佳效果。
- 门窗框、扇组角采用不锈钢组角加强片,空心铝角码 45 度组角更为紧密牢固。误差小,减少高任差。
- 框中间为防护栏,里面为高强度全别纱网,集采光、安全、隔音隔热、防虫、防盗五位一体多功能平开窗。
- 合页、滑撑自由选择、根据不同的建筑风格可实现多种开启方式。
- 并配有专用防风装置,采用多点锁密闭性能好;每种产品,每一个使用动作都经过严格检验和测试。