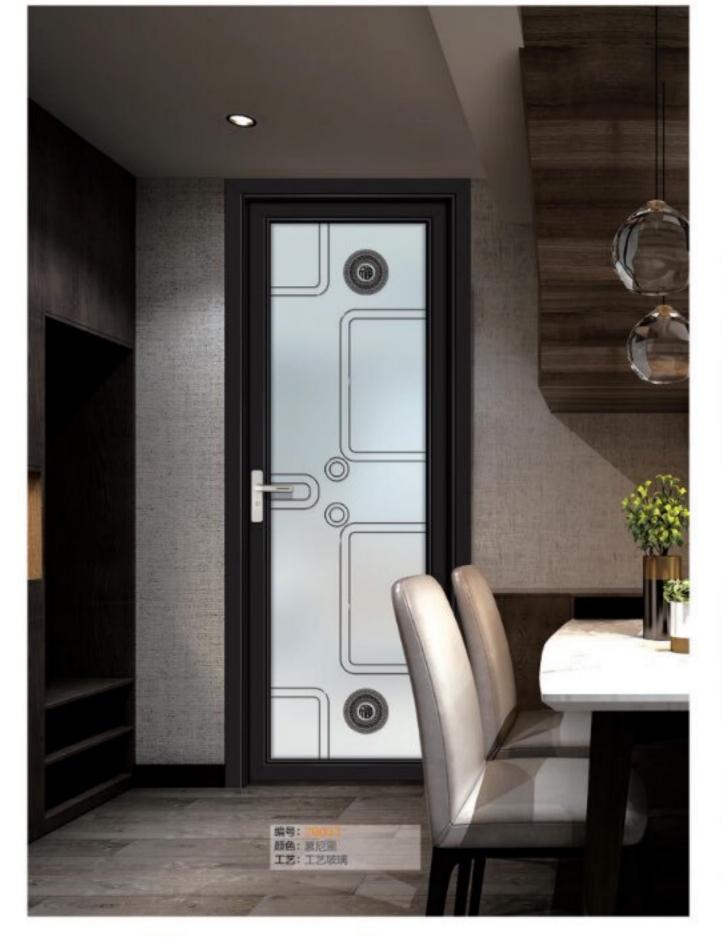

#### 【可选颜色】









YANKANG Aluminium Window And Door AUCHAN SLIDING

# 欧尚推拉门系列 AUCHAN SLIDING

### DOOR SERIES

### 【产品特点】

- 厚度均衡,且特殊受力位置加厚,增添加强筋部件。
- ◎ 型材设计采用欧洲标准五全槽口,连接多个喷点,达到很好的防盗作用。
- 隔音效果佳,多项防风防水设计,防嗓、防尘等功能
- ◎ 配套锁具精选优良的材料,50 年设计寿命,简约时尚,耐腐蚀性强。
- 使用 SUS304 不锈钢导轨,配以能承重高达 120KG 的精车工艺优质滑轮、滑轮采用 POM 材质,具有更高
- 强度和耐磨性,并在门扇上方配有定位轮,使室内门推拉方便、顺畅,开启更灵活。
- 精致锁具,流畅线条、舒适手感,铝合全材质的优美与复古风格完美结合,把握中方如曼妙。











保温隔热 隔音 水密性 气密性 抗风压

#### 【可选颜色】











匠心制造 INGENUITY MANUFACTURING

# 50 完美推拉门系列 50 PERFECT SLIDING

DOOR SERIES







# 欧尚平开门系列 OUSHANG FLAT DOOR SERIES

#### 【产品特点】

- 简约时尚。极简的风格进一步贴近年轻一代的审美和体验需求。
- 外观时尚,流线设计,立体观感强,更符合现代人的审美意识。
- 高品质锁件配置,使锁闭状态更加稳固,达到百分百密闭,更安全可靠。
- 门扇配置高品质硅胶胶条密封防撞,耐老化性能优异,具有良好的防水和抗老化功能。
- 采用组角胶密封结构设计,提高防水功能,欧洲标准槽口设计,有效避免中空玻璃起雾的情况。



#### 【可选颜色】





### 【部分开启方式】





它摒弃古典的尊贵 忘记巴洛克的奢华 忽踏洛可可的繁琐 只唯独展现简单与自然 惬意中恍若田野的梦境

It abandons classical nobility Forget Baroque luxury Ignore the tediousness of Rococo Only show simplicity and nature Feel like a field dream



编号: 20048 颜色: 星空灰 工艺: 工艺玻璃



## 尊尚平开门系列 ZUNSHANG FLAT DOOR SERIES



编号: 20049 颜色: 金泰柚 工艺: 格条



编号: 20050 颜色: 星巴咖啡 工艺: 格条



编号: 20051 颜色: 慕尼黑 工艺: 格条



编号: 20052 颜色: 星空灰 工艺: 格条

Choose style, choose Yankang Design with style, live with a smile

# 50 完美平开门系列 50 PERFECT SWING

## DOOR SERIES

#### 【产品特点】

- 简约时尚。极简的风格进一步贴近年轻一代的审美和体验需求。
- ◎ 外观时尚,流线设计,立体观感强,更符合现代人的审美意识。
- 高品质锁件配置,使锁闭状态更加稳固,达到百分百密闭,更安全可靠。
- 门扇配置高品质硅胶胶条密封防撞,耐老化性能优异,具有良好的防水和抗老化功能。
- 采用组角较密封结构设计,提高防水功能,软洲标准槽口设计,有效避免中空玻璃起雾的情况。



#### 【可选颜色】





#### 【部分开启方式】





Watching you go far in the morning Looking forward to your return at ni