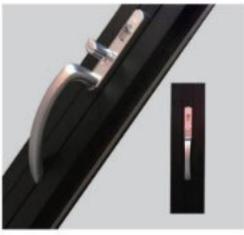

NG FOLDING DOOR Aluminium Window And Door

# 50 折叠门系列 (2.0mm) 50 FOLDING DOOR SERIES

#### 【产品特点】

- 静形折疊式设计,令开启空间达到最大限度,使室内外通畅无阻,视野广阔。
- 节省空间、铝合全折叠门门扇可推移收纳到侧边、大幅节省空间。
- 节约能源,选用铝型材,表面温度与室内温度接近,能够减少能量的消耗。
- 安全保护,推拉灵活自如、折叠式推移开启和关闭时防夹手。











保温隔热 荫音 水密性 气密性 抗风压

#### 【可选颜色】





| 三扇 3 + 0 | 六扇 3 + 3 | 七扇7+0 |
|----------|----------|-------|
|          |          |       |
| 四扇 3 + 1 | 六월5+1    | 八扇5+3 |
|          |          |       |
| 五扇 5 + 0 | 八腐7+1    |       |



Aluminium Window And Door YANKANG INVISIBLE FOLDING

# 68 隐形折叠门系列(2.0mm) 68 INVISIBLE FOLDING

## DOOR SERIES

#### 【产品特点】

- 隐形折叠式设计,令开启空间达到最大限度,使室内外通畅无阻,视野广阔。
- 节省空间,铝合金折叠门门扇可推移收纳到侧边,大幅节省空间。
- 节约能源,选用铝型材、表面温度与室内温度接近,能够减少能量的消耗。
- 安全保护,推拉灵活自如,折叠式推移开启和关闭时防夹手。











保温隔热 陽音 水密性 气密性 抗风压

### 【可选颜色】



#### 【部分开启方式】





合页内置不外露,整体美观

选用凯森贝格配件





YANKANG Aluminium Window And Door HEAVY FOLDING

## 75 重型折叠门系列 (2.0mm) 75 HEAVY FOLDING DOOR SERIES

#### 【产品特点】

- ◎ 型材厚 2.0mm。折叠式设计,令开启空间达到最大限度,使室内外通畅无阻,视野广阔。
- 节省空间,铝合金折叠门门房可推移收纳到例边。大幅节省空间。
- 节约能源,选用铝型材、表面温度与室内温度接近,能够减少能量的消耗。
- 安全保护,推拉灵活自如,折叠式推移开启和关闭时防夹手。











### 【可选颜色】









## 58 轻型折叠门系列(1.4mm) 58 LIGHT FOLDING

DOOR SERIES

#### 【产品特点】

- o型材厚 1.4mm。折叠式设计,令开启空间达到最大限度,使室内外通畅无阻,视野广阔。
- 节省空间,铝合金折叠门门隔可推移收纳到预边,大幅节省空间。
- 节约能源,选用铝型材,表面温度与室内温度接近,能够减少能量的消耗。
- 安全保护,推拉灵活自如、折叠式推移开启和关闭时防夹手。









保温陽热 隔音 水密性 气密性 抗风压

#### 【可选颜色】









YANKANG Aluminium Window And Door AUCHAN SLIDING

# 欧尚推拉门系列 AUCHAN SLIDING

### DOOR SERIES

### 【产品特点】

- 厚度均衡,且特殊受力位置加厚,增添加强筋部件。
- ◎ 型材设计采用欧洲标准五全槽口,连接多个喷点,达到很好的防盗作用。
- 隔音效果佳,多项防风防水设计,防嗓、防尘等功能
- ◎ 配套锁具精选优良的材料,50 年设计寿命,简