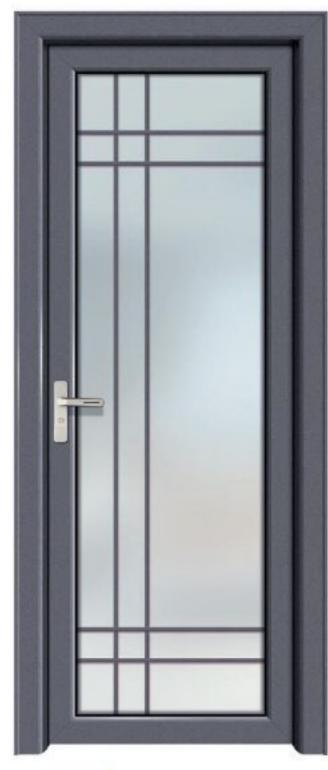

## 尊尚平开门系列 ZUNSHANG FLAT DOOR SERIES

编号: 20049 颜色: 金泰柚 工艺: 格条

编号: 20050 颜色: 星巴咖啡 工艺: 格条

编号: 20051 颜色: 慕尼黑 工艺: 格条

编号: 20052 颜色: 星空灰 工艺: 格条

Choose style, choose Yankang Design with style, live with a smile