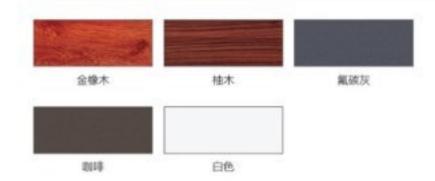

GE

INVISIBLE DRAINAGE PUSH-PULL SERIES

#### 【产品特点】

- 采用隐形排水设计,美观、避免渗水、产品强度高,可承受超惠风压。
- ○配以气密胶条、使内扇与外推结合更完美,窗户紧密不透风。
- 保证隔热型材具有足够的抗拉伸和抗剪切强度及抗固热变形能力,使整窗达到长效隔热、经久耐用。
- 超高等高式下滑和独特的等压腔原理设计保障了狂风暴雨情下也不会积水,渗漏现象。
- 配中空锅化玻璃,15炒的结构加隔音气密条设计,室内安静舒适无噪音。
- ◎ 使用能承重高达 80KG 的精车工艺优质清轮,滑轮采用 POM 材质。
- 精迭优质五金配件,一字锁人性化设计。方便灵活,美观舒适,坚固耐用,开启和锁紧灵活,经久耐用。









保温隔热 隔音 水密性 气密性 抗风压 内外双色 节能省电

#### 【可选颜色】









YANKANG Aluminium Window And Door NON-BROKEN

# 100/108/115/120 非断桥 / 断桥推拉系列 100/108/115/120 NON-BROKEN

BRIDGE / BROKEN BRIDGE PUSH- PULL SERIES

#### 【产品特点】

- 采用高档別墅专用铝合金材料设计,产品强度高,可承受超高风压。
- 配以气密胶条,使内腐与外枢结合更完美,窗户紧密不透风。

- 配中空锅化玻璃,巧妙的结构加隔音气密条设计,室内安静舒适无噪音。
- ◎ 使用能承重高达 80KG 的精车工艺优质滑轮,滑轮采用 POM 材质。
- o 精选优质五金配件,一字锁人性化设计。方便灵活,美观舒适,坚固耐用,开启和锁紧灵活,经久耐用。













保温陽热 隔音 水密性 气密性 抗风压 内外双色 节能省电

#### 【可选颜色】











YANKANG HEABVY Aluminium Window And Door

120-190 (80-126) 重型推拉门系列 120-190 (80-126) HEAVY SLIDING DOOR SERIES

#### 【产品特点】

- 厚度均衡,且特殊受力位置加厚,增添加强筋部件。
- 型材设计采用欧洲标准五金槽口,连接多个锁点,达到很好的阶资作用。
- ◎ 隔音效果佳,多项防风防水设计,防噪、防尘等功能
- 配套锁具精迭优良的材料,50年设计寿命,简约时尚,耐腐蚀性强。
- ◎ 使用 SUS304 不锈钢导轨,配以能承重高达 120KG 的精车工艺优质滑轮,滑轮采用 POM 材质,具有更高
- 。强度和耐磨性,并在门扇上方配有定位轮,使室内门推拉方便、顺畅,开启更灵活。
- 精致锁具、流畅线条、舒适手感、铝合金材质的优美与复古风格完美结合、把脚中方知曼妙。











#### 【可选颜色】















YANKANG Aluminium Window And Door ANTI-TYPHOON

# 125-188 断桥(非断桥)防台风气密重型推拉门系列 125-188 ANTI-TYPHOON

AIRTIGHT HEAVY DUTY SLIDING DOOR SERIES

#### 【产品特点】

- 厚度均衡,且特殊受力位置加厚,增添加强筋部件。
- 型材设计采用欧洲标准五金槽口,连接多个锁点,达到很好的防盗作用。
- 隔音效果佳,多项防风防水设计,防噪、防尘等功能
- 配套锁具精迭优度的材料,50年设计寿命,简约时尚,耐腐蚀性强。
- 使用 SUS304 不锈钢导轨,配以能承重高达 120KG 的精车工艺优质滑轮,滑轮采用 POM 材质,具有更高
- 强度和耐磨性,并在门扇上方配有定位轮,使室内门