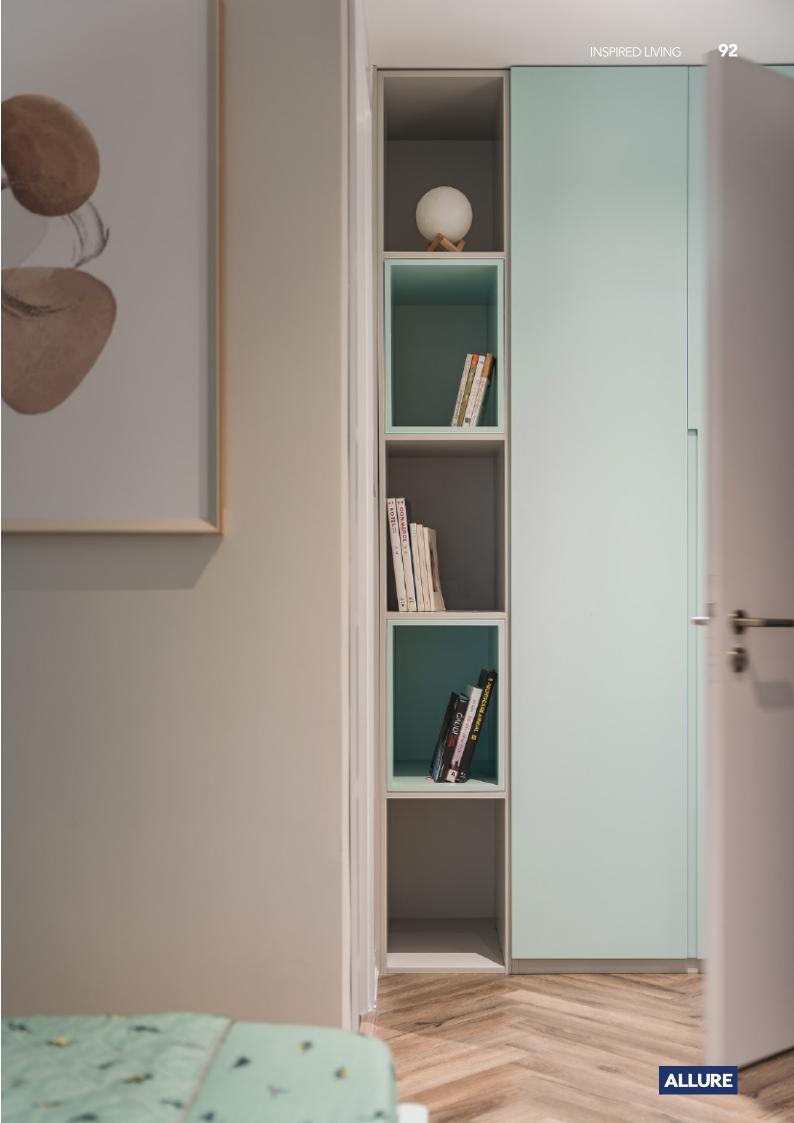

### **Open Wardrobe**

Compared with traditional closets, open closets can be used more conveniently.

**82** 

## ALLURE WHOLE HOUSE CUSTOMIZATION MAKE HOME THE HOME OF BEAUTY

Open wardrobe is a kind of integrated wardrobes, especially suitable for walk in closet. With many options of accessories and flexible designs, our walk in closet not only meets all storage needs, but also looks luxurious. Compared with traditional wardrobes, opening style is more convenient to catch the stuff.