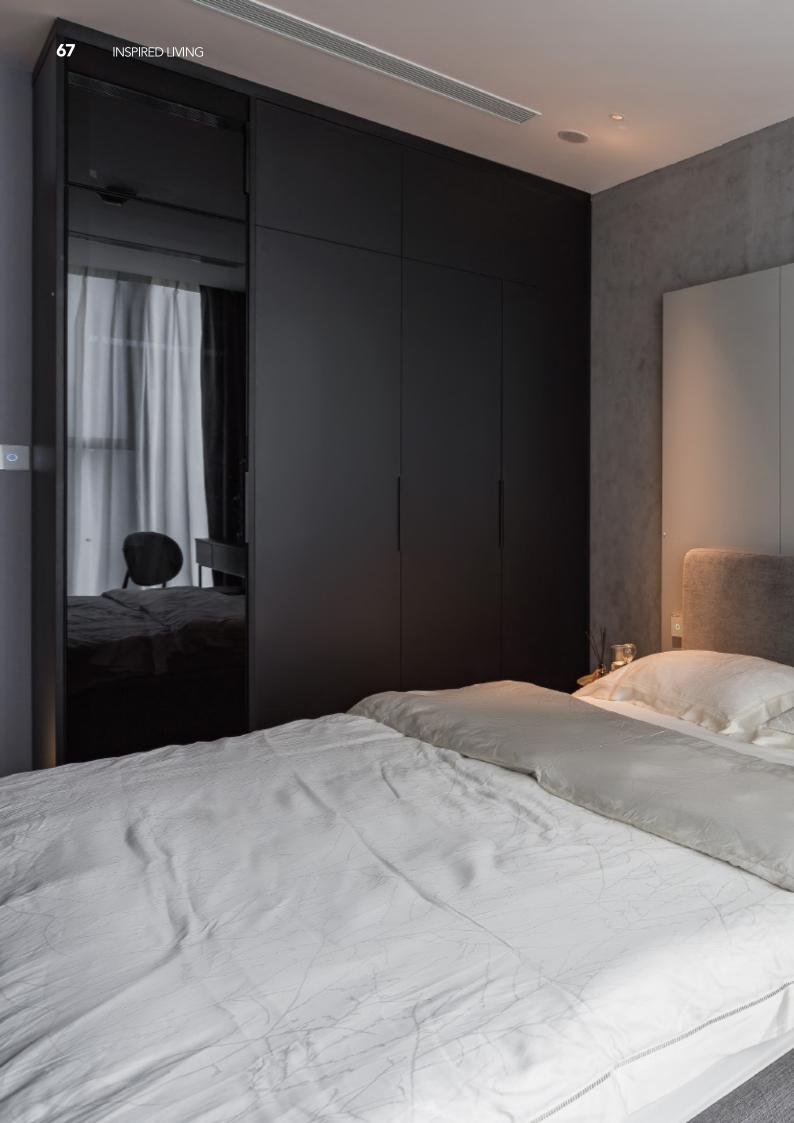

## Hinged Door Wardrobe

Compared with the access door, the swing door has the advantages of low price, good sealing and long service life.

## **ALLURE**

The access door has a variety of materials that can be customized to meet the needs of different people. For example, some people like the texture and color of wood, which gives a natural and simple feeling of softness, while others like the space reflected by glass.

The stable aluminum frame structure of the door and its high cost performance ratio will be your best choice.

MADE TO FIT / PERSISTENT PERFORMANCE / SUSTAINABLE