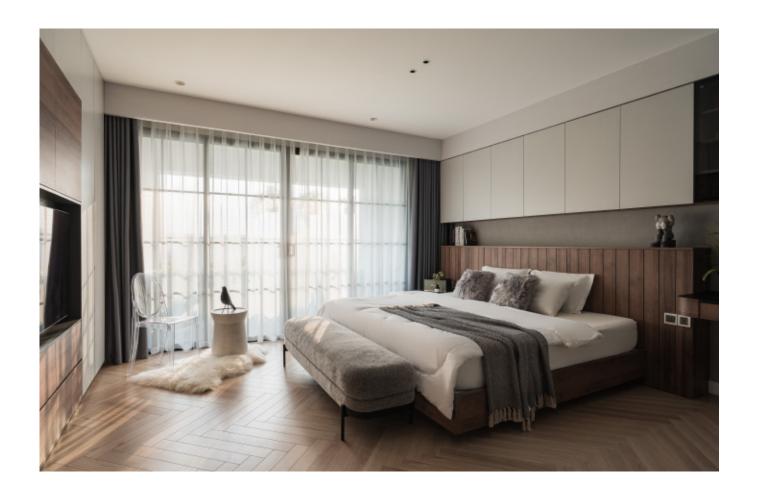

## ALLURE WHOLE HOUSE CUSTOMIZATION MAKE HOME THE HOME OF BEAUTY

Open wardrobe is a kind of integrated wardrobes, especially suitable for walk in closet. With many options of accessories and flexible designs, our walk in closet not only meets all storage needs, but also looks luxurious. Compared with traditional wardrobes, opening style is more convenient to catch the stuff.

## HAPPINESS IS HOMEMADE

Effortlessly Stylish, These Wardrobe Bend the Rules to Blend Seamlessness With Trending Design.