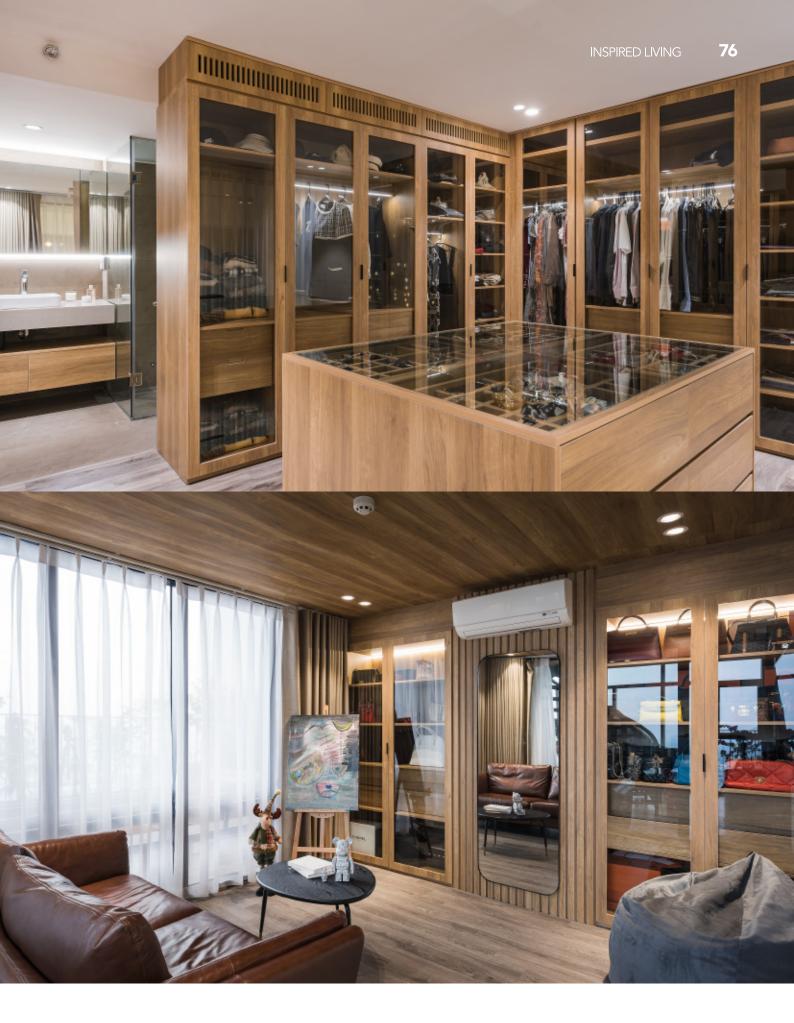

## ALLURE WHOLE HOUSE CUSTOMIZATION MAKE HOME THE HOME OF BEAUTY

Open wardrobe is a kind of integrated wardrobes, especially suitable for walk in closet. With many options of accessories and flexible designs, our walk in closet not only meets all storage needs, but also looks luxurious. Compared with traditional wardrobes, opening style is more convenient to catch the stuff.

### **Open Wardrobe**

Compared with traditional closets, open closets can be used more conveniently.

**82** 