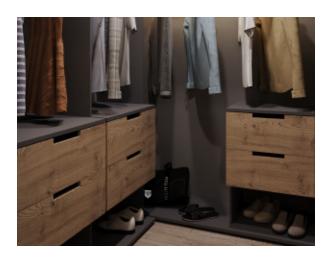

## ALLURE WHOLE HOUSE CUSTOMIZATION MAKE HOME THE HOME OF BEAUTY

Open wardrobe is a kind of integrated wardrobes, especially suitable for walk in closet. With many options of accessories and flexible designs, our walk in closet not only meets all storage needs, but also looks luxurious. Compared with traditional wardrobes, opening style is more convenient to catch the stuff.