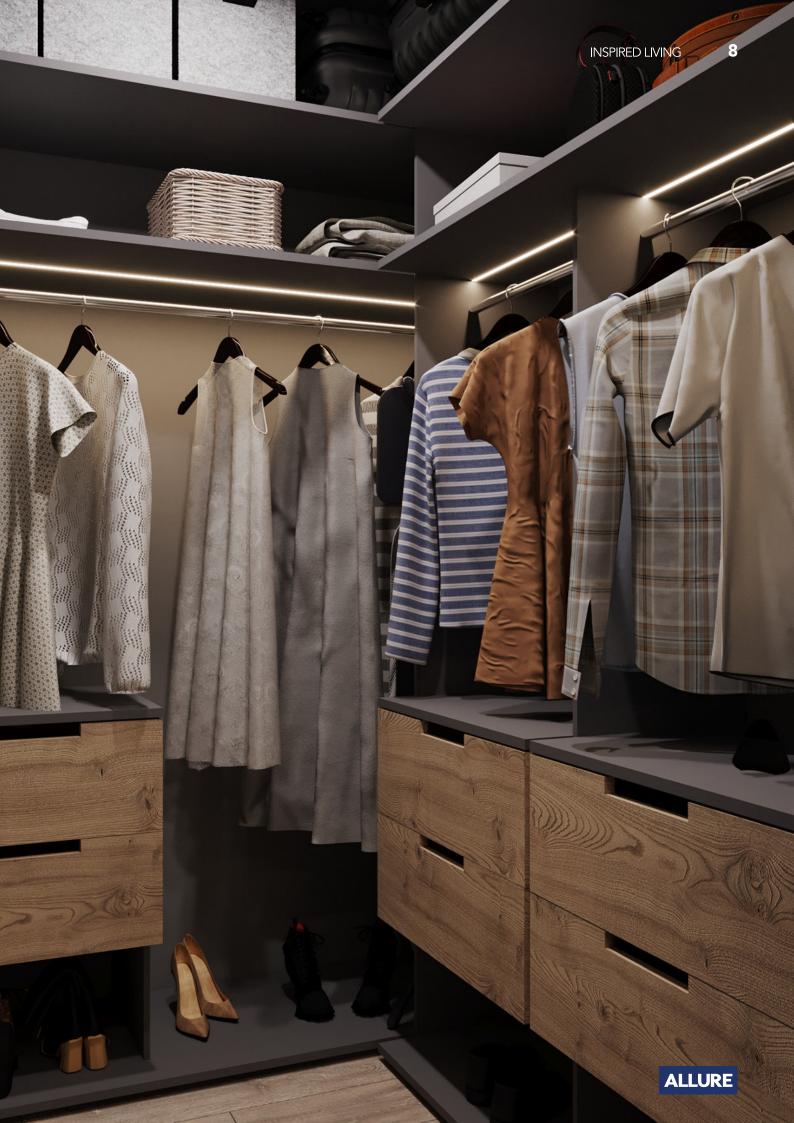

## ALLURE WHOLE HOUSE CUSTOMIZATION MAKE HOME THE HOME OF BEAUTY

Open wardrobe is a kind of integrated wardrobes, especially suitable for walk in closet. With many options of accessories and flexible designs, our walk in closet not only meets all storage needs, but also looks luxurious. Compared with traditional wardrobes, opening style is more convenient to catch the stuff.