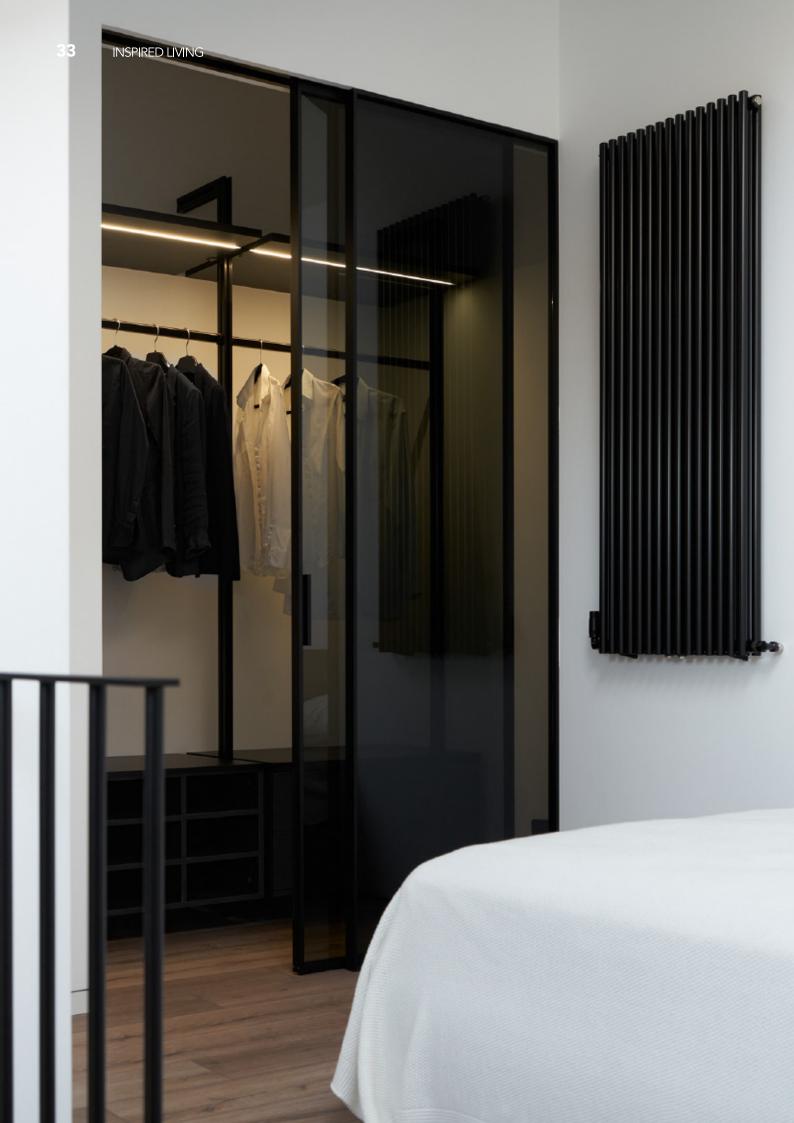

## SLIDING DOOR CLOSET

## **ALLURE**

The access door has a variety of materials that can be customized to meet the needs of different people. For example, some people like the texture and color of wood, which gives a natural and simple feeling of softness, while others like the space reflected by glass.

The stable aluminum frame structure of the door and its high cost performance ratio will be your best choice.

MADE TO FIT / PERSISTENT PERFORMANCE / SUSTAINABLE