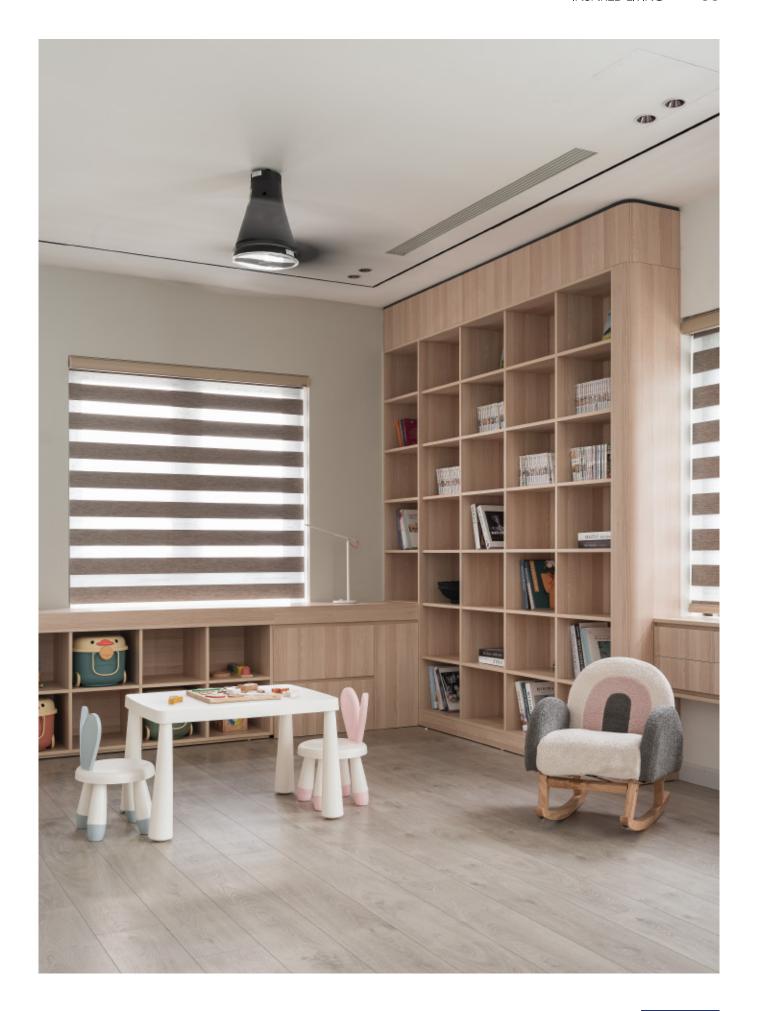

lexible designs, our walk in closet not only meets all storage needs, but also looks luxurious. Compared with traditional wardrobes, opening style is more convenient to catch the stuff.



### **ARTISTS OF LIFE**

**EVERY CORNER OF THE HOME CAN BE DEVELOPED** 

# TRENDY.







FUNCTIONS ARE ENDOWED WITH DESIGN, AND SPACE IS DIVERSIFIED

### **EXPERIENCE RELAXATION**



















MODERN MEETS TRADITIONAL FOR TIMELESS APPEAL





















## MAKE YOUR HOME SIMPLY SUPREME

























## HAPPINESS IS HOMEMADE













Effortlessly Stylish, These Wardrobe Bend the Rules to Blend Seamlessness With Trending Design.



# MODERN ECLECTIC

SLEEK, UNINTERRUPTED SPACES WHERE BEAUTY MEETS RETICENCE.











































































































## SLIDING DOOR CLOSET

## **ALLURE**

The access door has a variety of materials that can be customized to meet the needs of different people. For example, some people like the texture and color of wood, which gives a natural and simple feeling of softness, while others like the space reflected by glass.

The stable aluminum frame structure of the door and its high cost performance ratio will be your best choice.

MADE TO FIT / PERSISTENT PERFORMANCE / SUSTAINABLE









## QUALITY