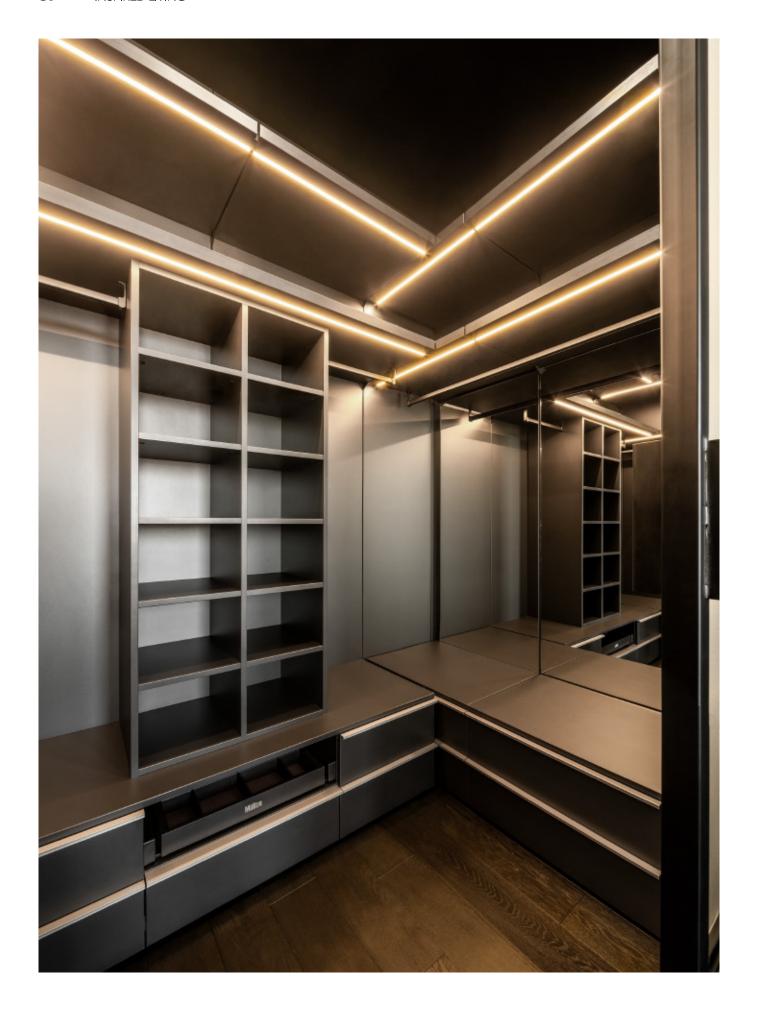

### **Open Wardrobe**

Compared with traditional closets, open closets can be used more conveniently.

**82** 

## ALLURE WHOLE HOUSE CUSTOMIZATION MAKE HOME THE HOME OF BEAUTY

Open wardrobe is a kind of integrated wardrobes, especially suitable for walk in closet. With many options of accessories and flexible designs, our walk in closet not only meets all storage needs, but also looks luxurious. Compared with traditional wardrobes, opening style is more convenient to catch the stuff.