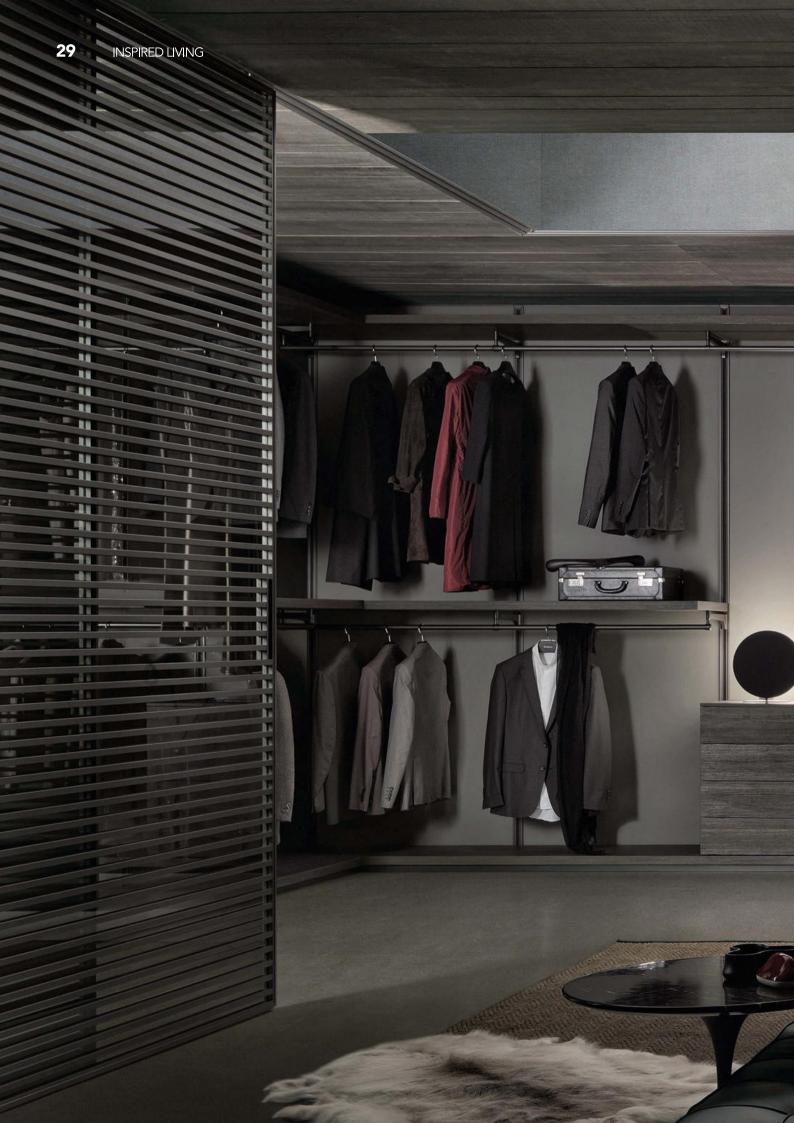

## ALLURE WHOLE HOUSE CUSTOMIZATION MAKE HOME THE HOME OF BEAUTY

Open wardrobe is a kind of integrated wardrobes, especially suitable for walk in closet. With many options of accessories and flexible designs, our walk in closet not only meets all storage needs, but also looks luxurious. Compared with traditional wardrobes, opening style is more convenient to catch the stuff.