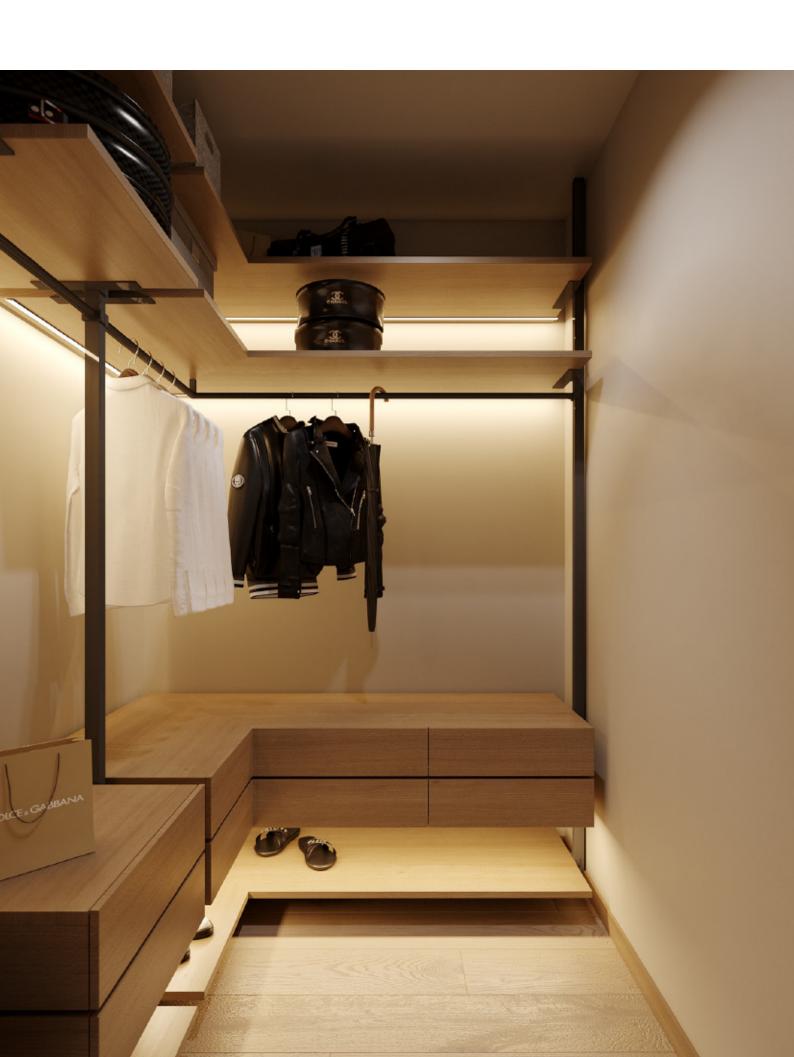

### **Open Wardrobe**

Compared with traditional closets, open closets can be used more conveniently.

**82** 

## ALLURE WHOLE HOUSE CUSTOMIZATION MAKE HOME THE HOME OF BEAUTY

Open wardrobe is a kind of integrated wardrobes, especially suitable for walk in closet. With many options of accessories and flexible designs, our walk in closet not only meets all storage needs, but also looks luxurious. Compared with traditional wardrobes, opening style is more convenient to catch the stuff.