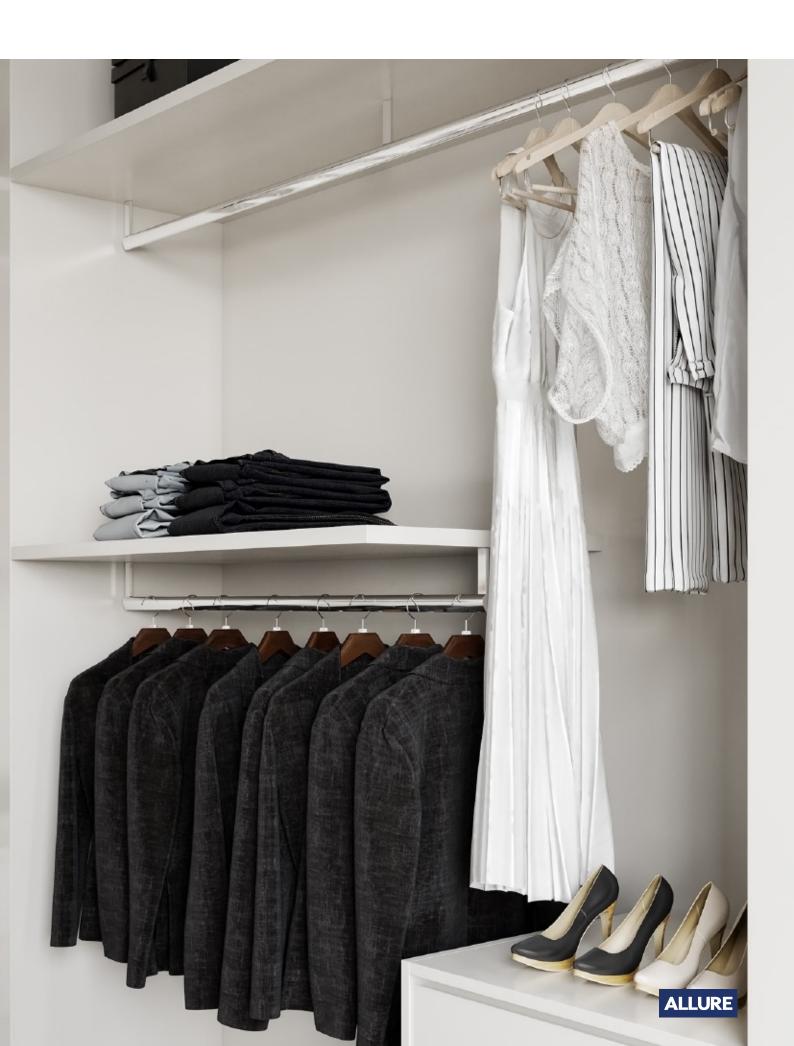

## POWERFUL STORAGE

More neatly arranged

## MAKE IT EASIER FOR YOU TO TAKE CLOTHES

Open the cabinet door, you can pick up and put clothes faster and more accurately.

INSPIRED LIVING