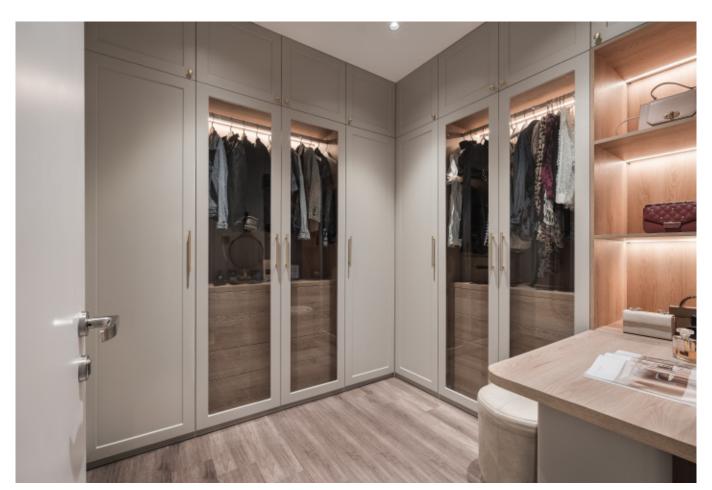

## ALLURE WHOLE HOUSE CUSTOMIZATION MAKE HOME THE HOME OF BEAUTY

Open wardrobe is a kind of integrated wardrobes, especially suitable for walk in closet. With many options of accessories and flexible designs, our walk in closet not only meets all storage needs, but also looks luxurious. Compared with traditional wardrobes, opening style is more convenient to catch the stuff.