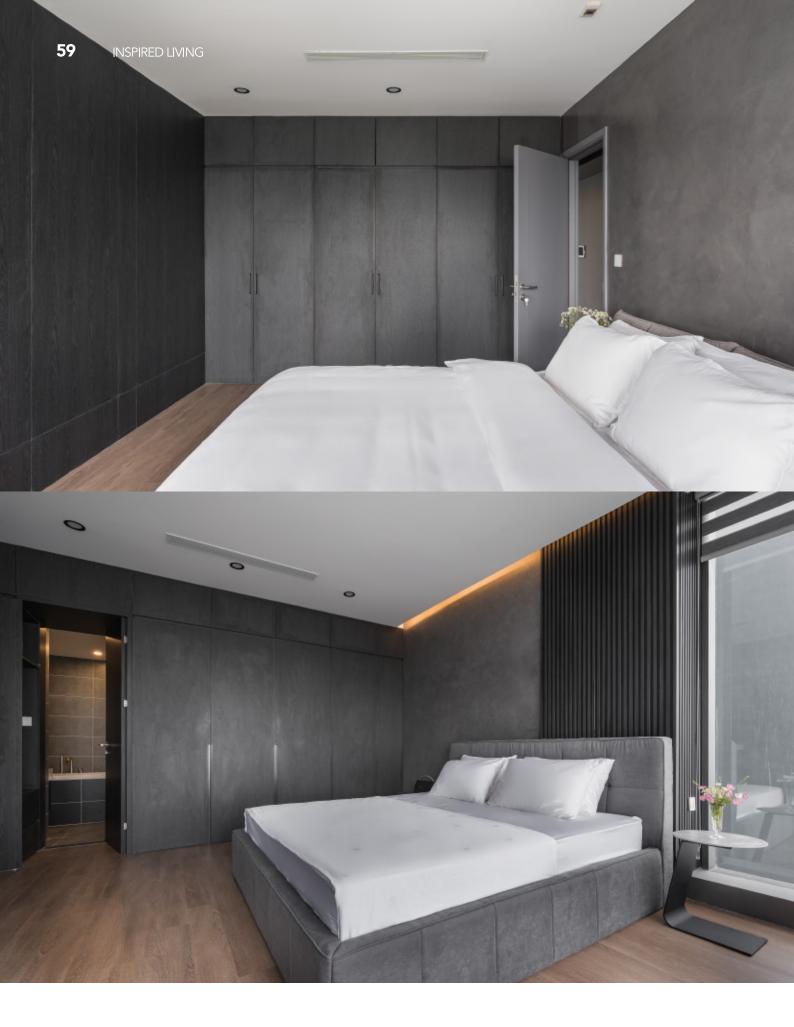

## Hinged Door Wardrobe

Compared with the access door, the swing door has the advantages of low price, good sealing and long service life.