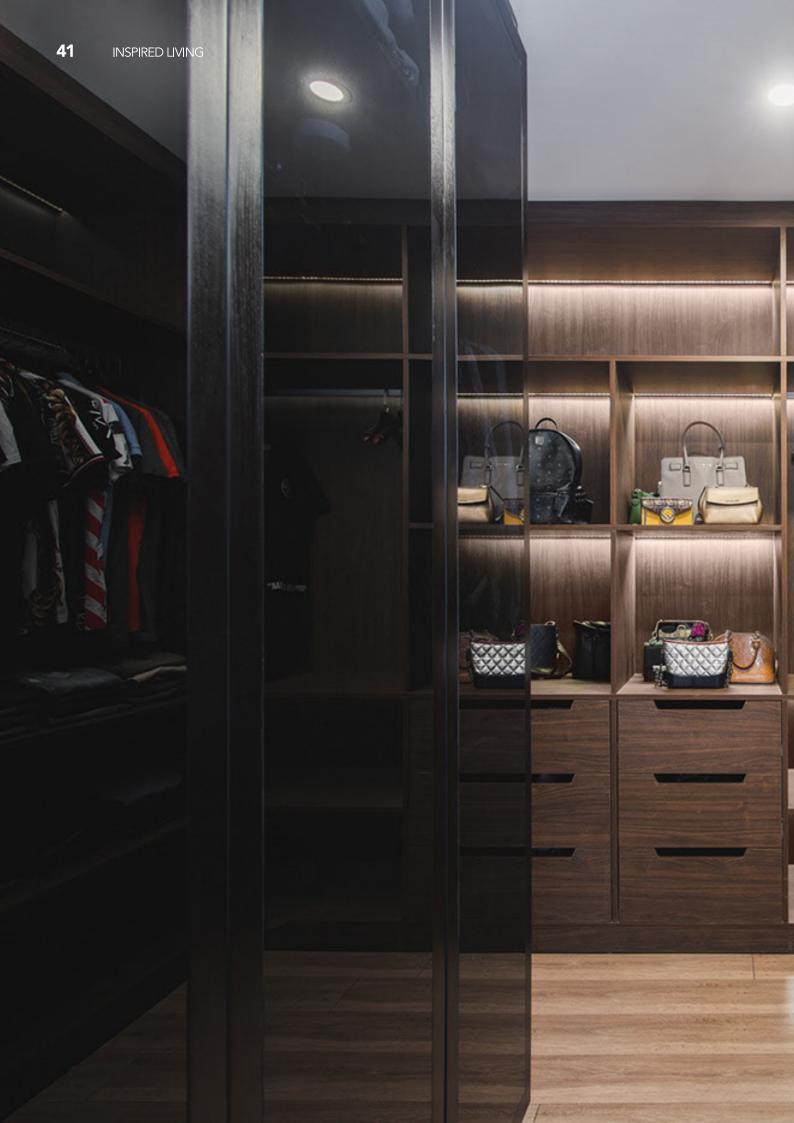

## ALLURE WHOLE HOUSE CUSTOMIZATION MAKE HOME THE HOME OF BEAUTY

Open wardrobe is a kind of integrated wardrobes, especially suitable for walk in closet. With many options of accessories and flexible designs, our walk in closet not only meets all storage needs, but also looks luxurious. Compared with traditional wardrobes, opening style is more convenient to catch the stuff.