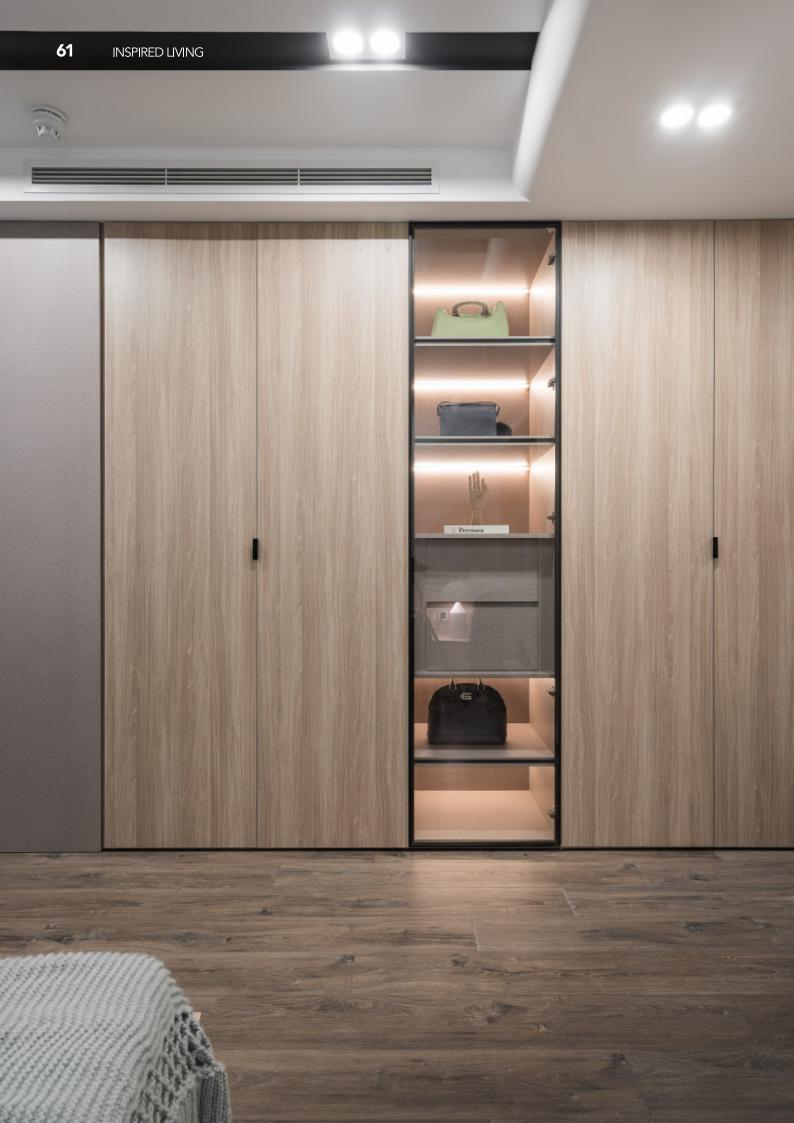

### **Open Wardrobe**

Compared with traditional closets, open closets can be used more conveniently.

**82** 

## ALLURE WHOLE HOUSE CUSTOMIZATION MAKE HOME THE HOME OF BEAUTY

Open wardrobe is a kind of integrated wardrobes, especially suitable for walk in closet. With many options of accessories and flexible designs, our walk in closet not only meets all storage needs, but also looks luxurious. Compared with traditional wardrobes, opening style is more convenient to catch the stuff.