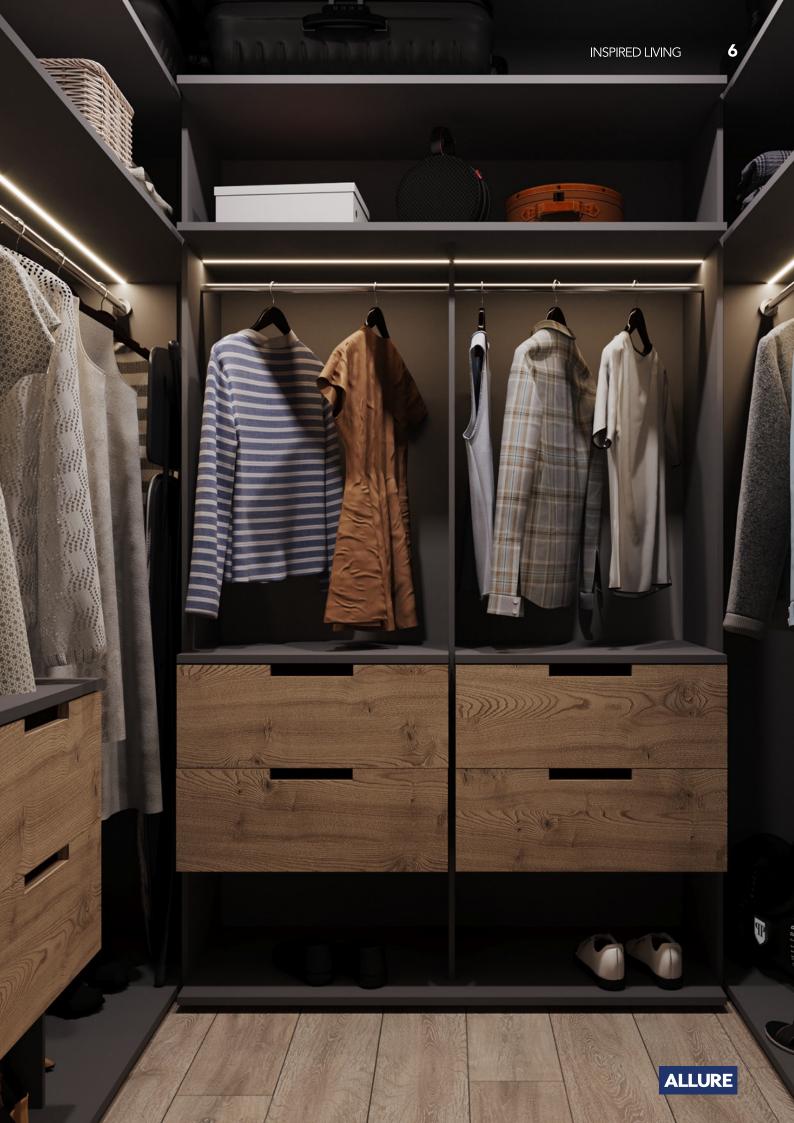

## POWERFUL STORAGE

More neatly arranged

## MAKE IT EASIER FOR YOU TO TAKE CLOTHES

Open the cabinet door, you can pick up and put clothes faster and more accurately.

INSPIRED LIVING