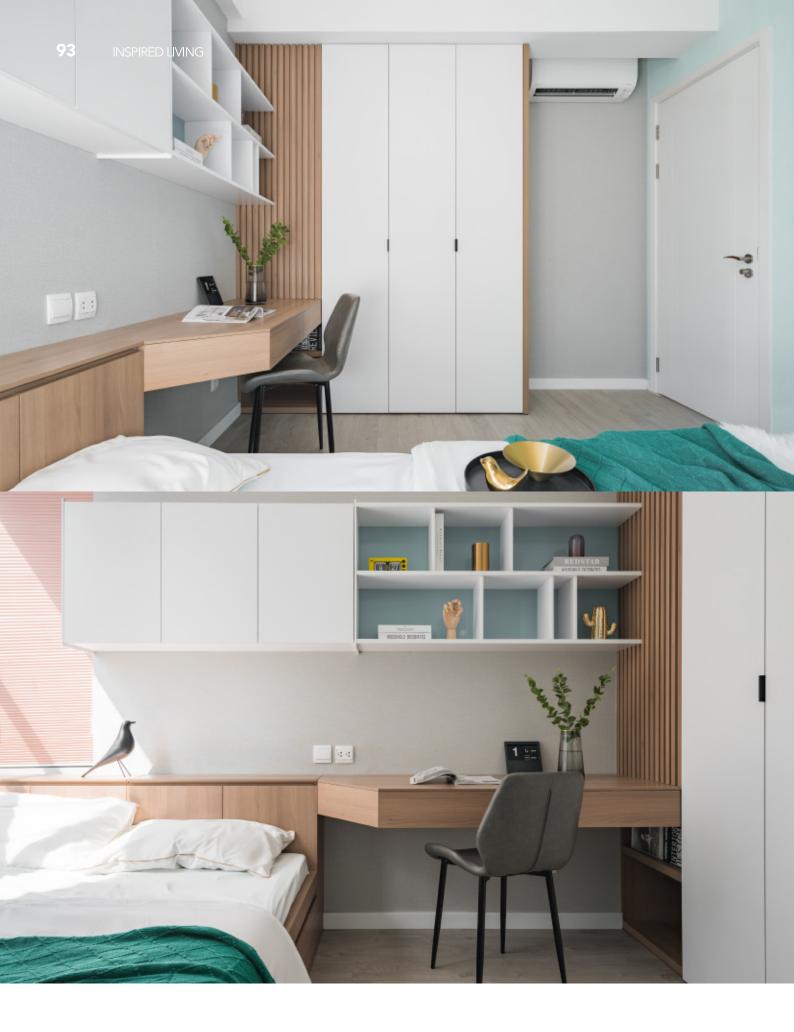

## MAKE IT EASIER FOR YOU TO TAKE CLOTHES

Open the cabinet door, you can pick up and put clothes faster and more accurately.

INSPIRED LIVING