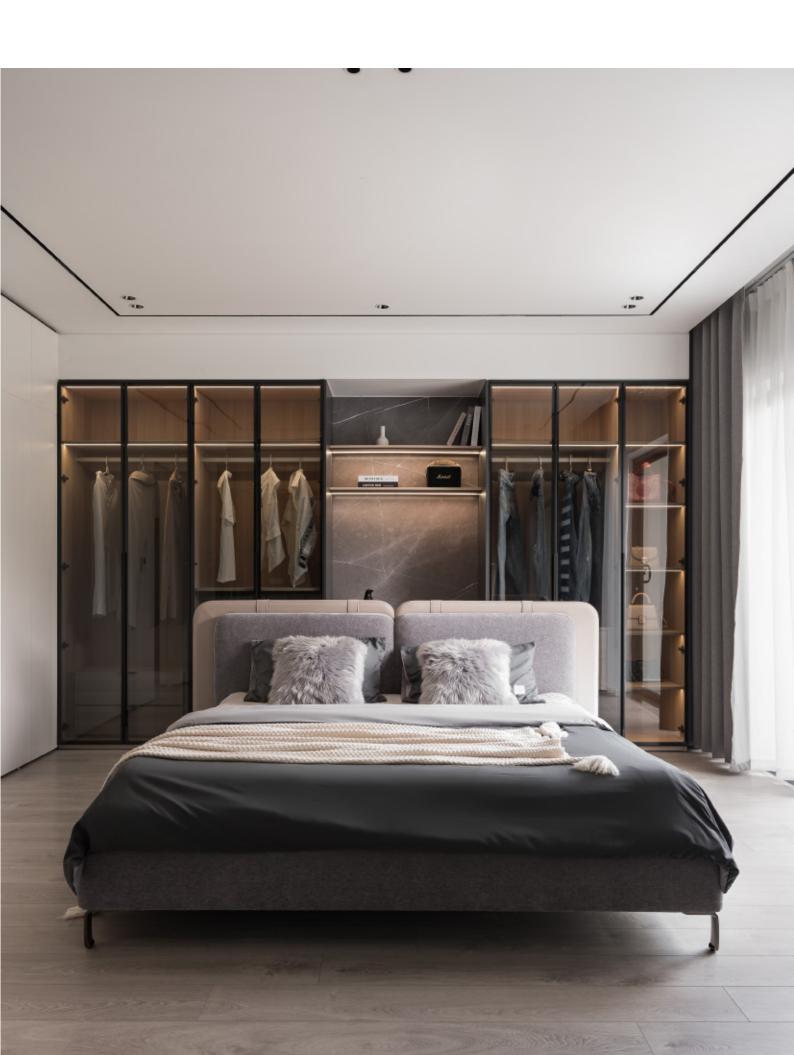

### **Open Wardrobe**

Compared with traditional closets, open closets can be used more conveniently.

**82** 

## ALLURE WHOLE HOUSE CUSTOMIZATION MAKE HOME THE HOME OF BEAUTY

Open wardrobe is a kind of integrated wardrobes, especially suitable for walk in closet. With many options of accessories and flexible designs, our walk in closet not only meets all storage needs, but also looks luxurious. Compared with traditional wardrobes, opening style is more convenient to catch the stuff.