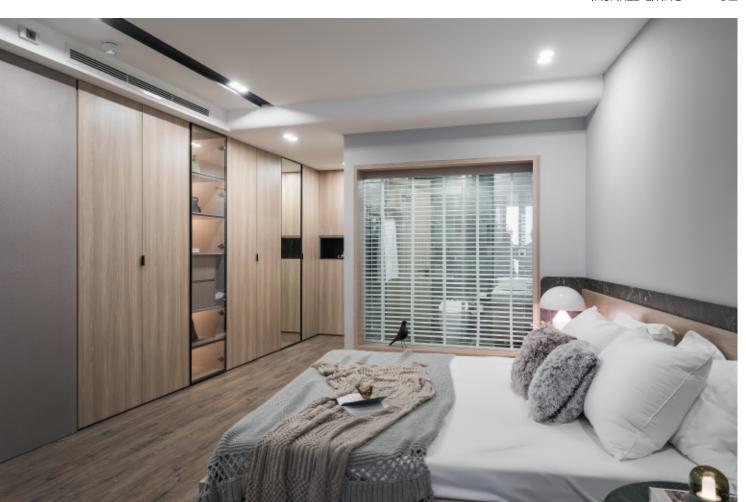

### **Open Wardrobe**

Compared with traditional closets, open closets can be used more conveniently.

**82** 

## ALLURE WHOLE HOUSE CUSTOMIZATION MAKE HOME THE HOME OF BEAUTY

Open wardrobe is a kind of integrated wardrobes, especially suitable for walk in closet. With many options of accessories and flexible designs, our walk in closet not only meets all storage needs, but also looks luxurious. Compared with traditional wardrobes, opening style is more convenient to catch the stuff.