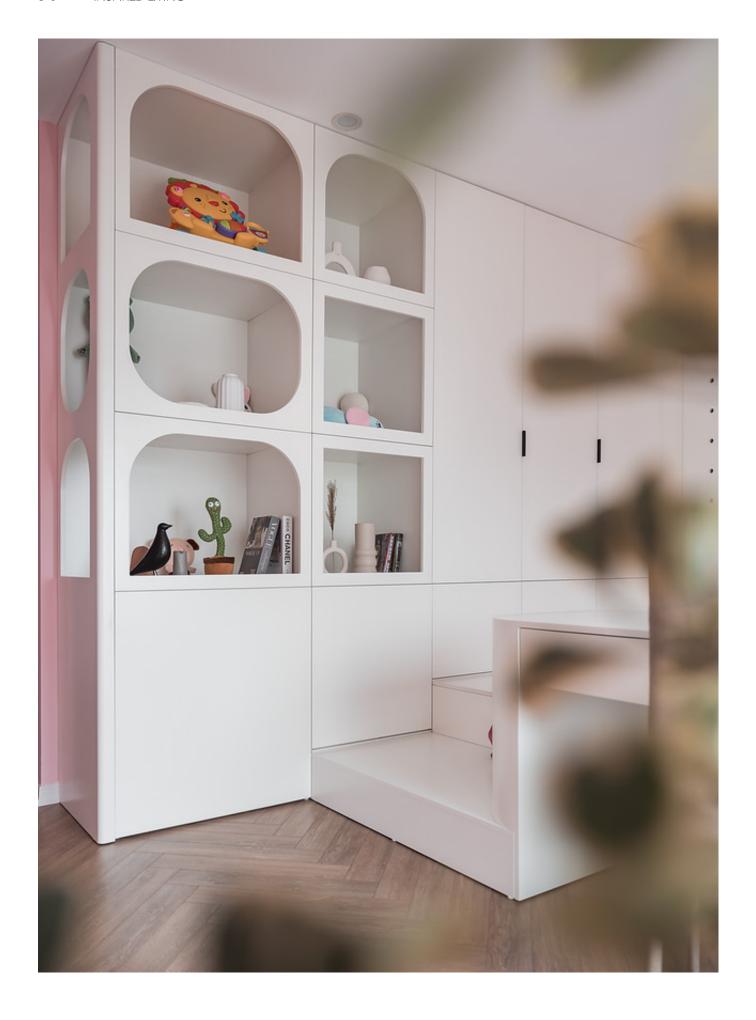

gns, our walk in closet not only meets all storage needs, but also looks luxurious. Compared with traditional wardrobes, opening style is more convenient to catch the stuff.



### **ARTISTS OF LIFE**

**EVERY CORNER OF THE HOME CAN BE DEVELOPED** 

# TRENDY.







FUNCTIONS ARE ENDOWED WITH DESIGN, AND SPACE IS DIVERSIFIED

### **EXPERIENCE RELAXATION**



















MODERN MEETS TRADITIONAL FOR TIMELESS APPEAL





















## MAKE YOUR HOME SIMPLY SUPREME

























## HAPPINESS IS HOMEMADE













Effortlessly Stylish, These Wardrobe Bend the Rules to Blend Seamlessness With Trending Design.



# MODERN ECLECTIC

SLEEK, UNINTERRUPTED SPACES WHERE BEAUTY MEETS RETICENCE.











































































































## SLIDING DOOR CLOSET

## **ALLURE**

The access door has a variety of materials that can be customized to meet the needs of different people. For example, some people like the texture and color of wood, which gives a natural and simple feeling of softness, while others like the space reflected by glass.

The stable aluminum frame structure of the door and its high cost performance ratio will be your best choice.

MADE TO FIT / PERSISTENT PERFORMANCE / SUSTAINABLE









## QUALITY