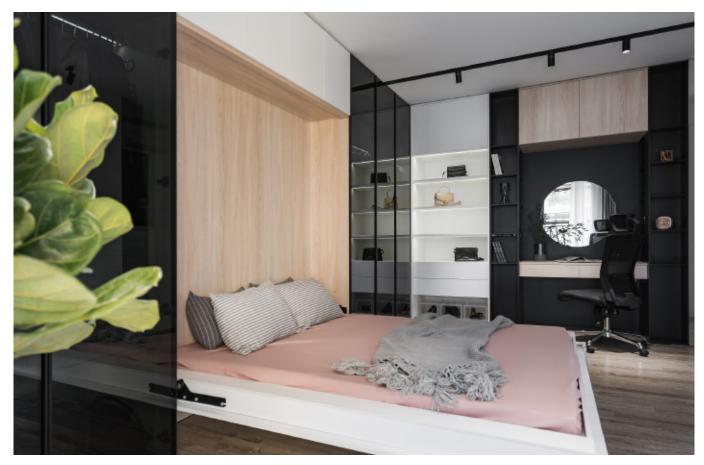

. With many options of accessories and flexible designs, our walk in closet not only meets all storage needs, but also looks luxurious. Compared with traditional wardrobes, opening style is more convenient to catch the stuff.



### **ARTISTS OF LIFE**

**EVERY CORNER OF THE HOME CAN BE DEVELOPED** 

# TRENDY.







FUNCTIONS ARE ENDOWED WITH DESIGN, AND SPACE IS DIVERSIFIED

### **EXPERIENCE RELAXATION**



















MODERN MEETS TRADITIONAL FOR TIMELESS APPEAL





















## MAKE YOUR HOME SIMPLY SUPREME

























## HAPPINESS IS HOMEMADE













Effortlessly Stylish, These Wardrobe Bend the Rules to Blend Seamlessness With Trending Design.



# MODERN ECLECTIC

SLEEK, UNINTERRUPTED SPACES WHERE BEAUTY MEETS RETICENCE.











































































































## SLIDING DOOR CLOSET

## **ALLURE**

The access door has a variety of materials that can be customized to meet the needs of different people. For example, some people like the texture and color of wood, which gives a natural and simple feeling of softness, while others like the space reflected by glass.

The stable aluminum frame structure of the door and its high cost performance ratio will be your best choice.

MADE TO FIT / PERSISTENT PERFORMANCE / SUSTAINABLE









## QUALITY