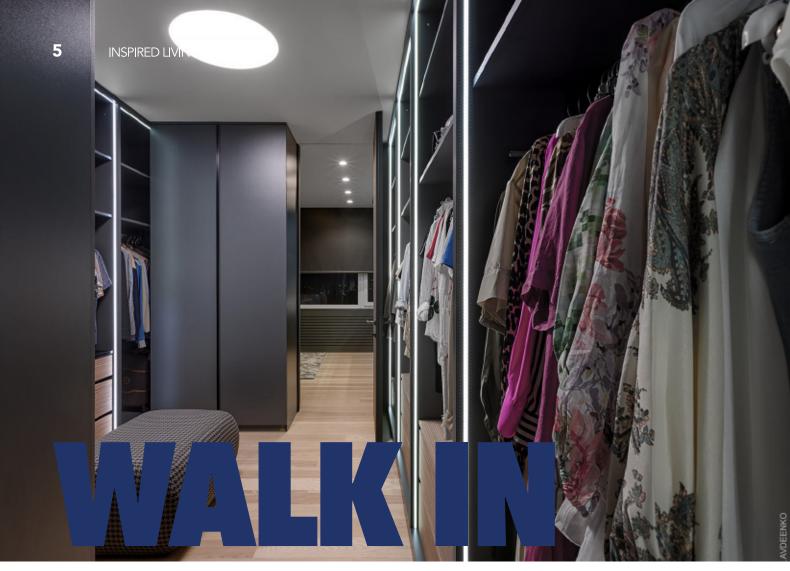

## ALLURE WHOLE HOUSE CUSTOMIZATION MAKE HOME THE HOME OF BEAUTY

Open wardrobe is a kind of integrated wardrobes, especially suitable for walk in closet. With many options of accessories and flexible designs, our walk in closet not only meets all storage needs, but also looks luxurious. Compared with traditional wardrobes, opening style is more convenient to catch the stuff.