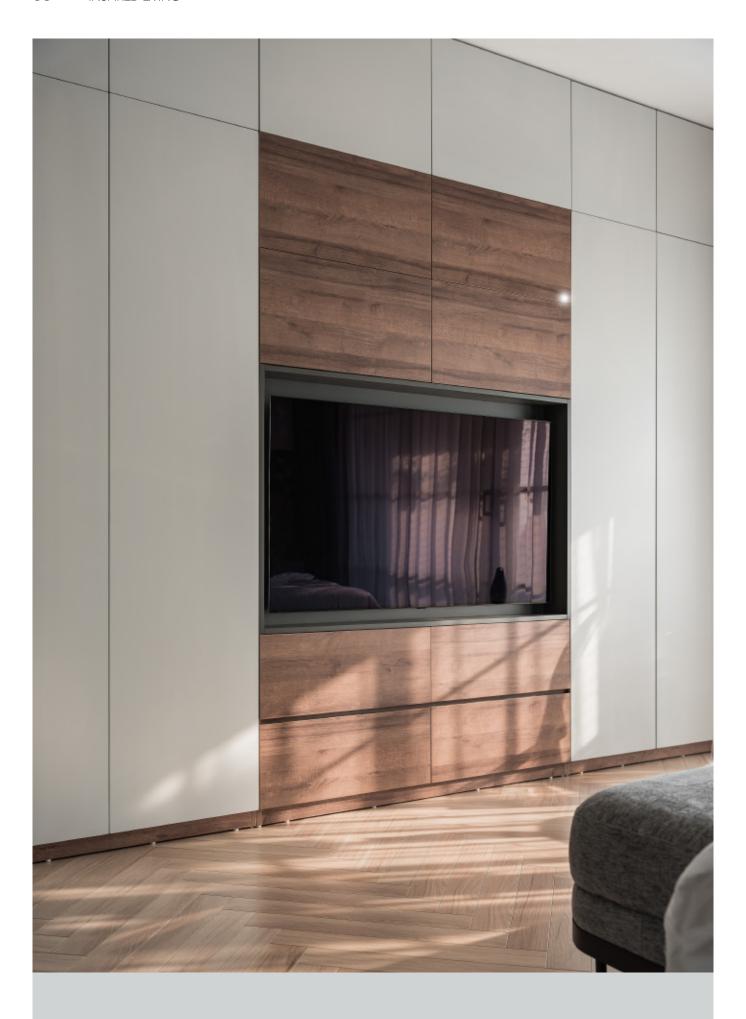

HOME THE HOME OF BEAUTY

Open wardrobe is a kind of integrated wardrobes, especially suitable for walk in closet. With many options of accessories and flexible designs, our walk in closet not only meets all storage needs, but also looks luxurious. Compared with traditional wardrobes, opening style is more convenient to catch the stuff.



### **ARTISTS OF LIFE**

**EVERY CORNER OF THE HOME CAN BE DEVELOPED** 

# TRENDY.







FUNCTIONS ARE ENDOWED WITH DESIGN, AND SPACE IS DIVERSIFIED

### **EXPERIENCE RELAXATION**



















MODERN MEETS TRADITIONAL FOR TIMELESS APPEAL





















## MAKE YOUR HOME SIMPLY SUPREME

























## HAPPINESS IS HOMEMADE













Effortlessly Stylish, These Wardrobe Bend the Rules to Blend Seamlessness With Trending Design.



# MODERN ECLECTIC

SLEEK, UNINTERRUPTED SPACES WHERE BEAUTY MEETS RETICENCE.











































































































## SLIDING DOOR CLOSET

## **ALLURE**

The access door has a variety of materials that can be customized to meet the needs of different people. For example, some people like the texture and color of wood, which gives a natural and simple feeling of softness, while others like the space reflected by glass.

The stable aluminum frame structure of the door and its high cost performance ratio will be your best choice.

MADE TO FIT / PERSISTENT PERFORMANCE / SUSTAINABLE









## QUALITY