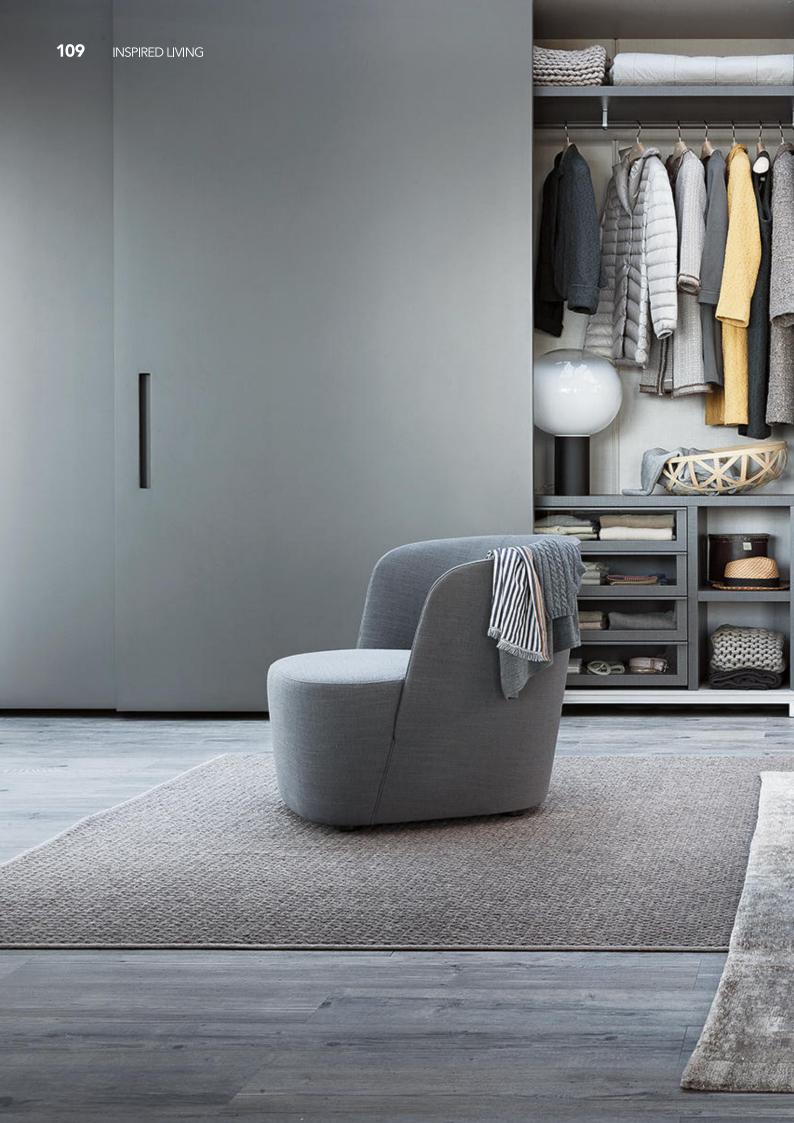

## POWERFUL STORAGE

More neatly arranged

## MAKE IT EASIER FOR YOU TO TAKE CLOTHES

Open the cabinet door, you can pick up and put clothes faster and more accurately.

INSPIRED LIVING