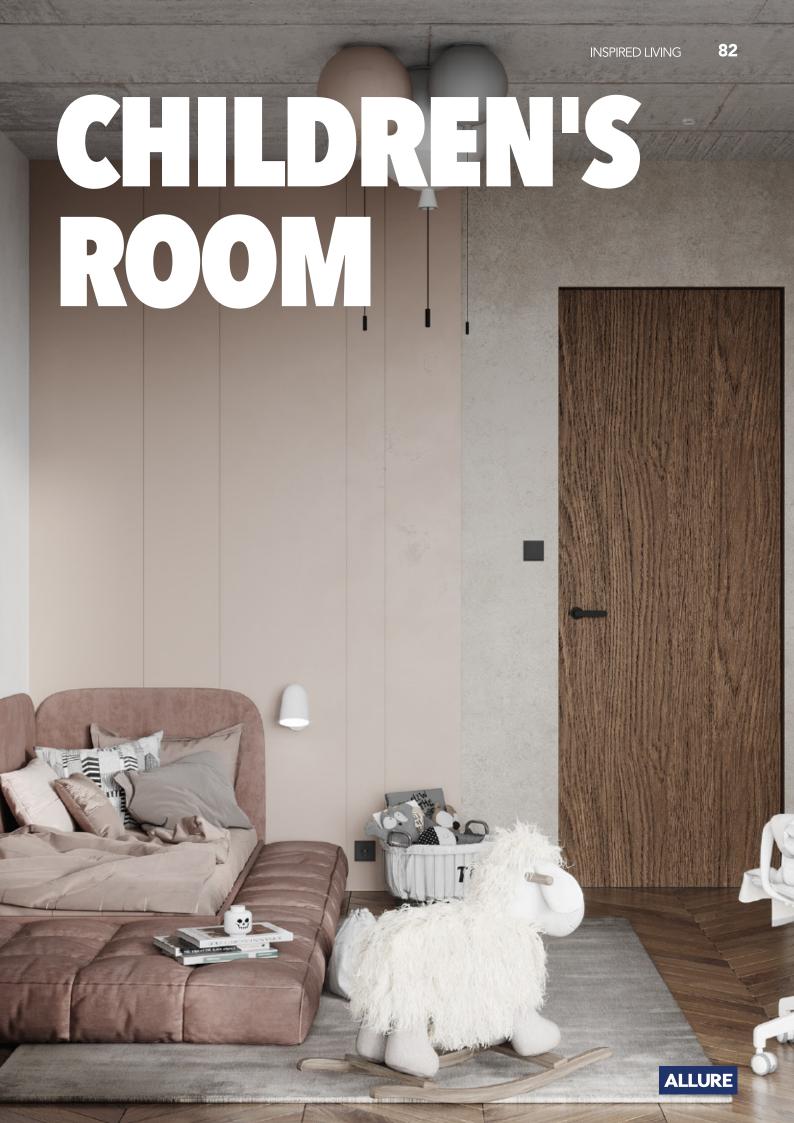

sories and flexible designs, our walk in closet not only meets all storage needs, but also looks luxurious. Compared with traditional wardrobes, opening style is more convenient to catch the stuff.



### **ARTISTS OF LIFE**

**EVERY CORNER OF THE HOME CAN BE DEVELOPED** 

# TRENDY.







FUNCTIONS ARE ENDOWED WITH DESIGN, AND SPACE IS DIVERSIFIED

### **EXPERIENCE RELAXATION**



















MODERN MEETS TRADITIONAL FOR TIMELESS APPEAL





















## MAKE YOUR HOME SIMPLY SUPREME

























## HAPPINESS IS HOMEMADE













Effortlessly Stylish, These Wardrobe Bend the Rules to Blend Seamlessness With Trending Design.



# MODERN ECLECTIC

SLEEK, UNINTERRUPTED SPACES WHERE BEAUTY MEETS RETICENCE.











































































































## SLIDING DOOR CLOSET

## **ALLURE**

The access door has a variety of materials that can be customized to meet the needs of different people. For example, some people like the texture and color of wood, which gives a natural and simple feeling of softness, while others like the space reflected by glass.

The stable aluminum frame structure of the door and its high cost performance ratio will be your best choice.

MADE TO FIT / PERSISTENT PERFORMANCE / SUSTAINABLE









## QUALITY