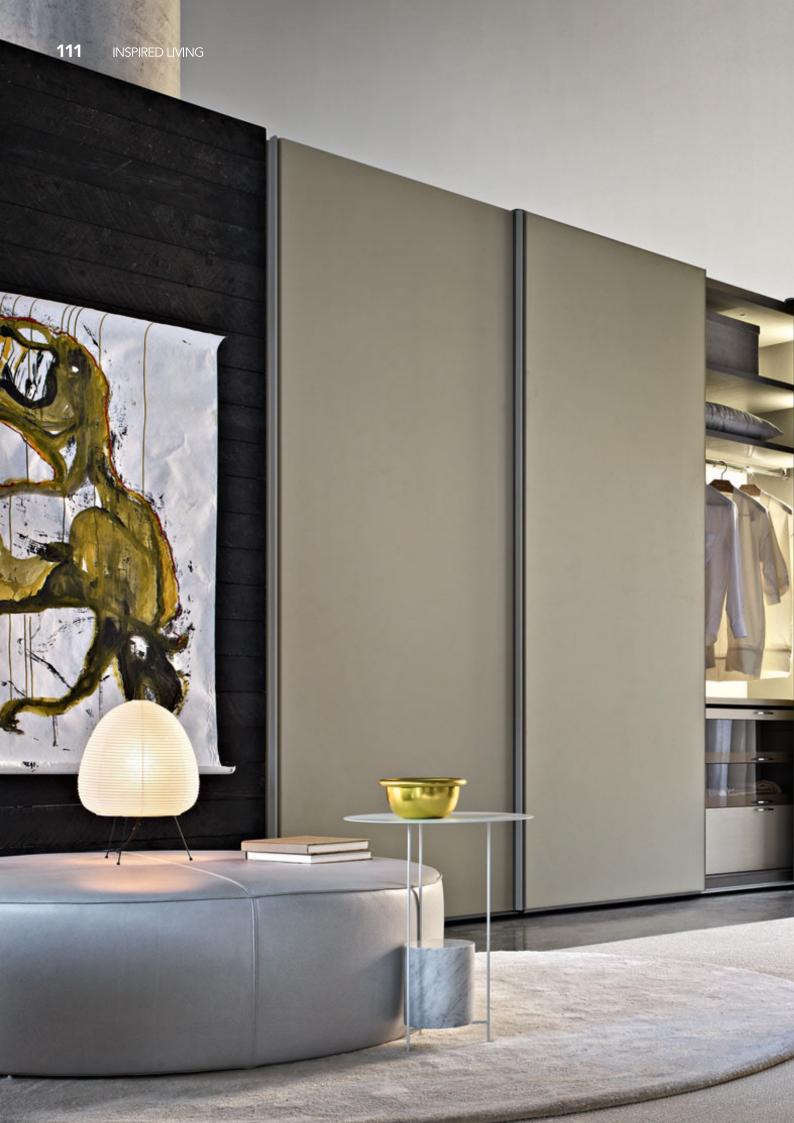

## **ALLURE**

The access door has a variety of materials that can be customized to meet the needs of different people. For example, some people like the texture and color of wood, which gives a natural and simple feeling of softness, while others like the space reflected by glass.

The stable aluminum frame structure of the door and its high cost performance ratio will be your best choice.

MADE TO FIT / PERSISTENT PERFORMANCE / SUSTAINABLE