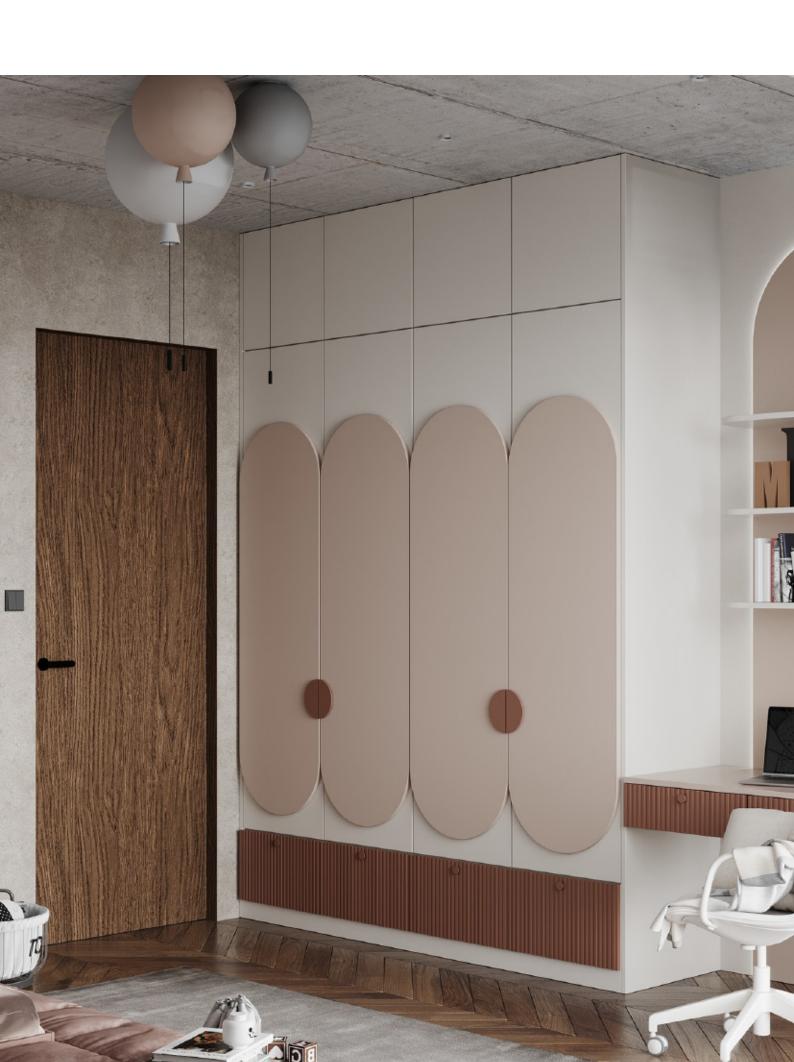

ries and flexible designs, our walk in closet not only meets all storage needs, but also looks luxurious. Compared with traditional wardrobes, opening style is more convenient to catch the stuff.



### **ARTISTS OF LIFE**

**EVERY CORNER OF THE HOME CAN BE DEVELOPED** 

# TRENDY.







FUNCTIONS ARE ENDOWED WITH DESIGN, AND SPACE IS DIVERSIFIED

### **EXPERIENCE RELAXATION**



















MODERN MEETS TRADITIONAL FOR TIMELESS APPEAL





















## MAKE YOUR HOME SIMPLY SUPREME

























## HAPPINESS IS HOMEMADE













Effortlessly Stylish, These Wardrobe Bend the Rules to Blend Seamlessness With Trending Design.



# MODERN ECLECTIC

SLEEK, UNINTERRUPTED SPACES WHERE BEAUTY MEETS RETICENCE.











































































































## SLIDING DOOR CLOSET

## **ALLURE**

The access door has a variety of materials that can be customized to meet the needs of different people. For example, some people like the texture and color of wood, which gives a natural and simple feeling of softness, while others like the space reflected by glass.

The stable aluminum frame structure of the door and its high cost performance ratio will be your best choice.

MADE TO FIT / PERSISTENT PERFORMANCE / SUSTAINABLE









## QUALITY