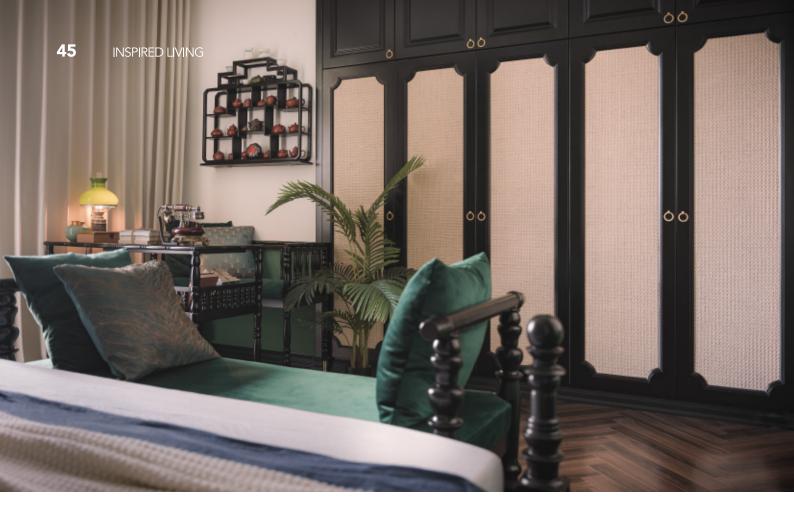

ES

Open the cabinet door, you can pick up and put clothes faster and more accurately.

































INSPIRED LIVING









## **EVERY PRODUCT IS THE PROTAGONIST**



**INVEST IN EVERY PRODUCT** 





## ALLURE WHOLE HOUSE CUSTOMIZATION MAKE HOME THE HOME OF BEAUTY

Open wardrobe is a kind of integrated wardrobes, especially suitable for walk in closet. With many options of accessories and flexible designs, our walk in closet not only meets all storage needs, but also looks luxurious. Compared with traditional wardrobes, opening style is more convenient to catch the stuff.



### **ARTISTS OF LIFE**

**EVERY CORNER OF THE HOME CAN BE DEVELOPED** 

# TRENDY.







FUNCTIONS ARE ENDOWED WITH DESIGN, AND SPACE IS DIVERSIFIED

### **EXPERIENCE RELAXATION**



















MODERN MEETS TRADITIONAL FOR TIMELESS APPEAL





















## MAKE YOUR HOME SIMPLY SUPREME

























## HAPPINESS IS HOMEMADE













Effortlessly Stylish, These Wardrobe Bend the Rules to Blend Seamlessness With Trending Design.



# MODERN ECLECTIC

SLEEK, UNINTERRUPTED SPACES WHERE BEAUTY MEETS RETICENCE.











































































































## SLIDING DOOR CLOSET

## **ALLURE**

The access door has a variety of materials that can be customized to meet the needs of different people. For example, some people like the texture and color of wood, which gives a natural and simple feeling of softness, while others like the space reflected by glass.

The stable aluminum frame structure of the