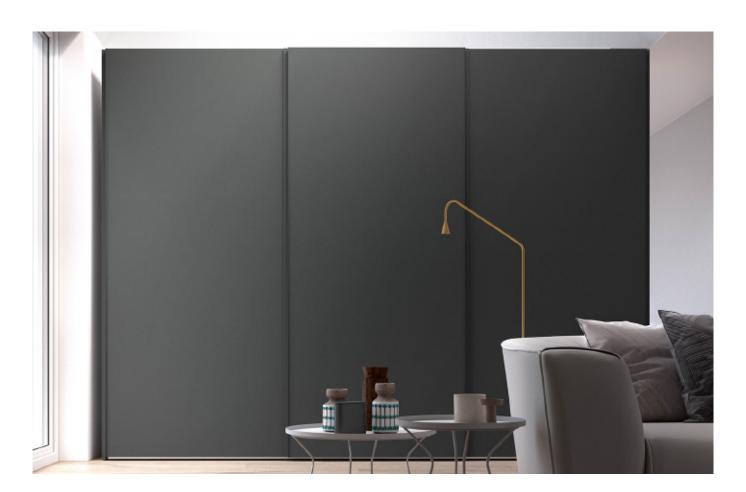

## SLIDING DOOR CLOSET

## **ALLURE**

The access door has a variety of materials that can be customized to meet the needs of different people. For example, some people like the texture and color of wood, which gives a natural and simple feeling of softness, while others like the space reflected by glass.

The stable aluminum frame structure of the door and its high cost performance ratio will be your best choice.

MADE TO FIT / PERSISTENT PERFORMANCE / SUSTAINABLE