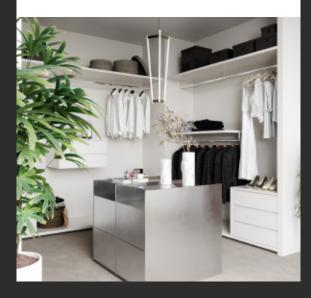

## POWERFUL STORAGE

More neatly arranged

## MAKE IT EASIER FOR YOU TO TAKE CLOTHES

Open the cabinet door, you can pick up and put clothes faster and more accurately.

INSPIRED LIVING