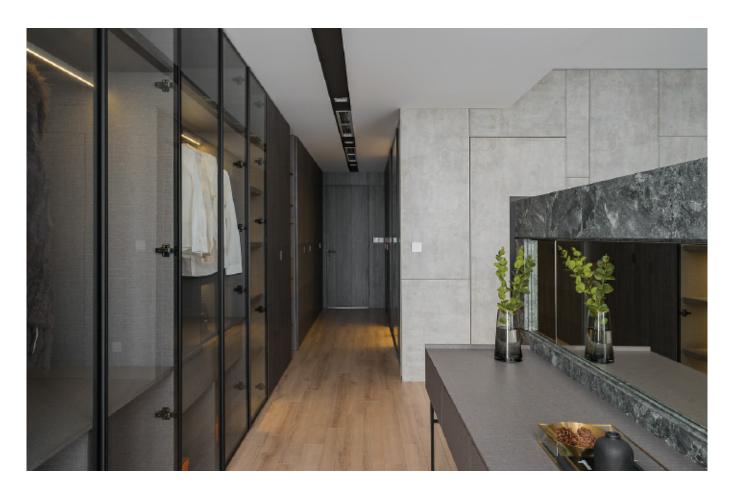

## ALLURE WHOLE HOUSE CUSTOMIZATION MAKE HOME THE HOME OF BEAUTY

Open wardrobe is a kind of integrated wardrobes, especially suitable for walk in closet. With many options of accessories and flexible designs, our walk in closet not only meets all storage needs, but also looks luxurious. Compared with traditional wardrobes, opening style is more convenient to catch the stuff.

### **Open Wardrobe**

Compared with traditional closets, open closets can be used more conveniently.

**82** 