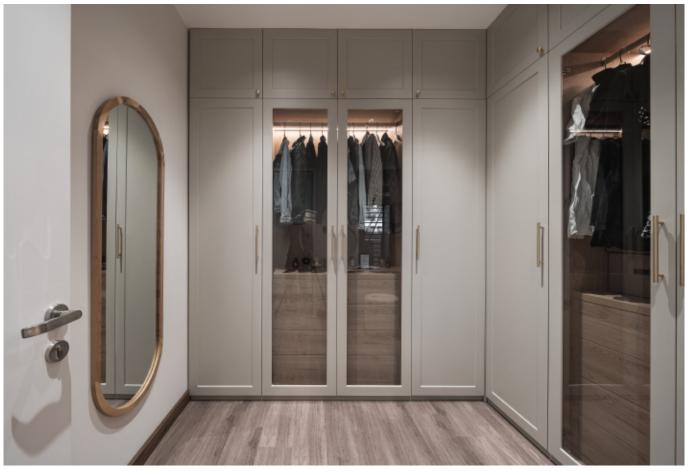

## ALLURE WHOLE HOUSE CUSTOMIZATION MAKE HOME THE HOME OF BEAUTY

Open wardrobe is a kind of integrated wardrobes, especially suitable for walk in closet. With many options of accessories and flexible designs, our walk in closet not only meets all storage needs, but also looks luxurious. Compared with traditional wardrobes, opening style is more convenient to catch the stuff.