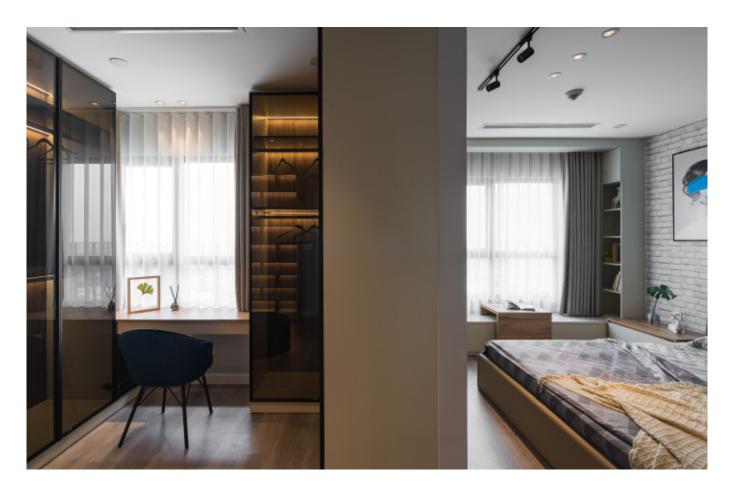

## ALLURE WHOLE HOUSE CUSTOMIZATION MAKE HOME THE HOME OF BEAUTY

Open wardrobe is a kind of integrated wardrobes, especially suitable for walk in closet. With many options of accessories and flexible designs, our walk in closet not only meets all storage needs, but also looks luxurious. Compared with traditional wardrobes, opening style is more convenient to catch the stuff.

### **Open Wardrobe**

Compared with traditional closets, open closets can be used more conveniently.

**82** 