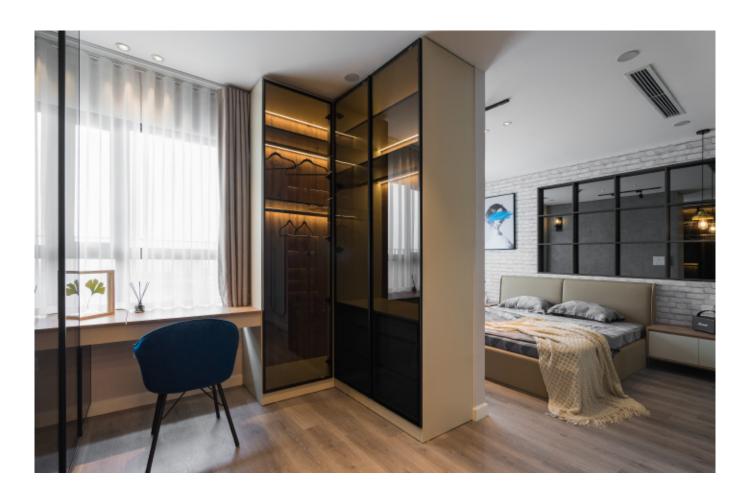

## ALLURE WHOLE HOUSE CUSTOMIZATION MAKE HOME THE HOME OF BEAUTY

Open wardrobe is a kind of integrated wardrobes, especially suitable for walk in closet. With many options of accessories and flexible designs, our walk in closet not only meets all storage needs, but also looks luxurious. Compared with traditional wardrobes, opening style is more convenient to catch the stuff.

### **Open Wardrobe**

Compared with traditional closets, open closets can be used more conveniently.

**82** 