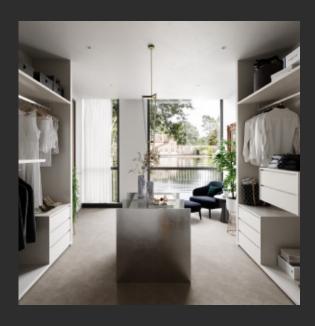

## ALLURE WHOLE HOUSE CUSTOMIZATION MAKE HOME THE HOME OF BEAUTY

Open wardrobe is a kind of integrated wardrobes, especially suitable for walk in closet. With many options of accessories and flexible designs, our walk in closet not only meets all storage needs, but also looks luxurious. Compared with traditional wardrobes, opening style is more convenient to catch the stuff.