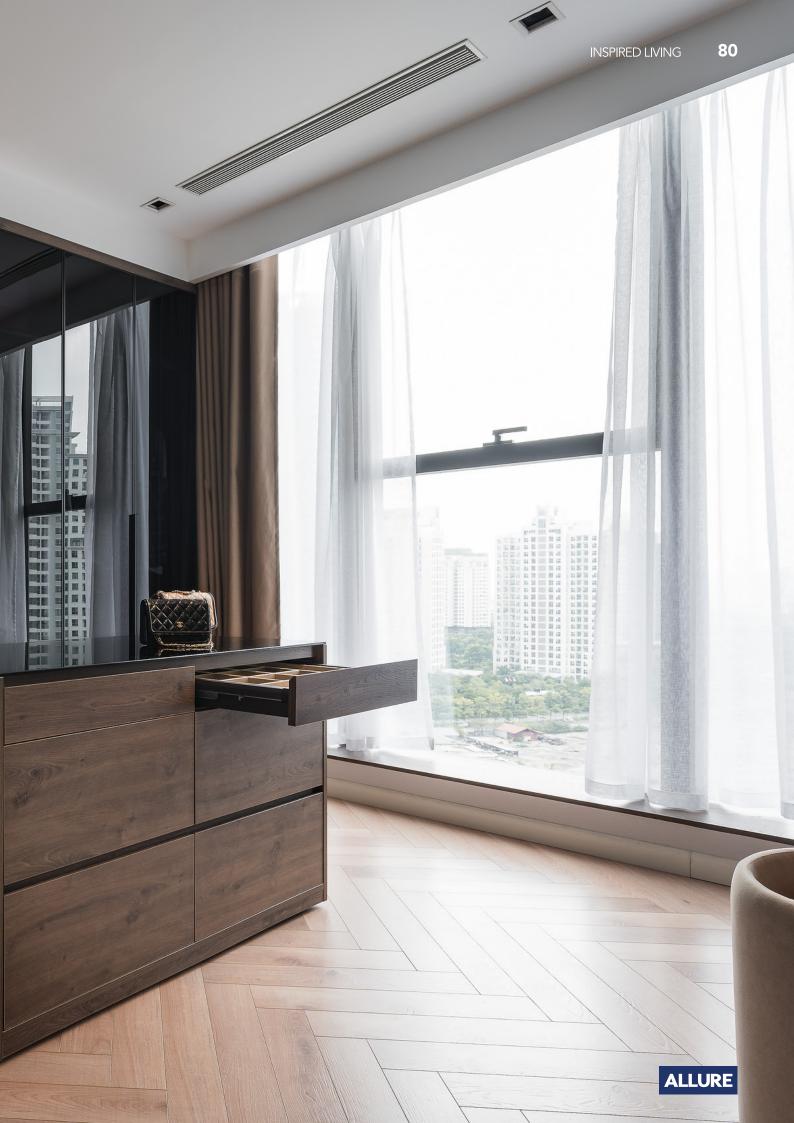

## ALLURE WHOLE HOUSE CUSTOMIZATION MAKE HOME THE HOME OF BEAUTY

Open wardrobe is a kind of integrated wardrobes, especially suitable for walk in closet. With many options of accessories and flexible designs, our walk in closet not only meets all storage needs, but also looks luxurious. Compared with traditional wardrobes, opening style is more convenient to catch the stuff.

## MAKE IT EASIER FOR YOU TO TAKE CLOTHES

Open the cabinet door, you can pick up and put clothes faster and more accurately.

INSPIRED LIVING