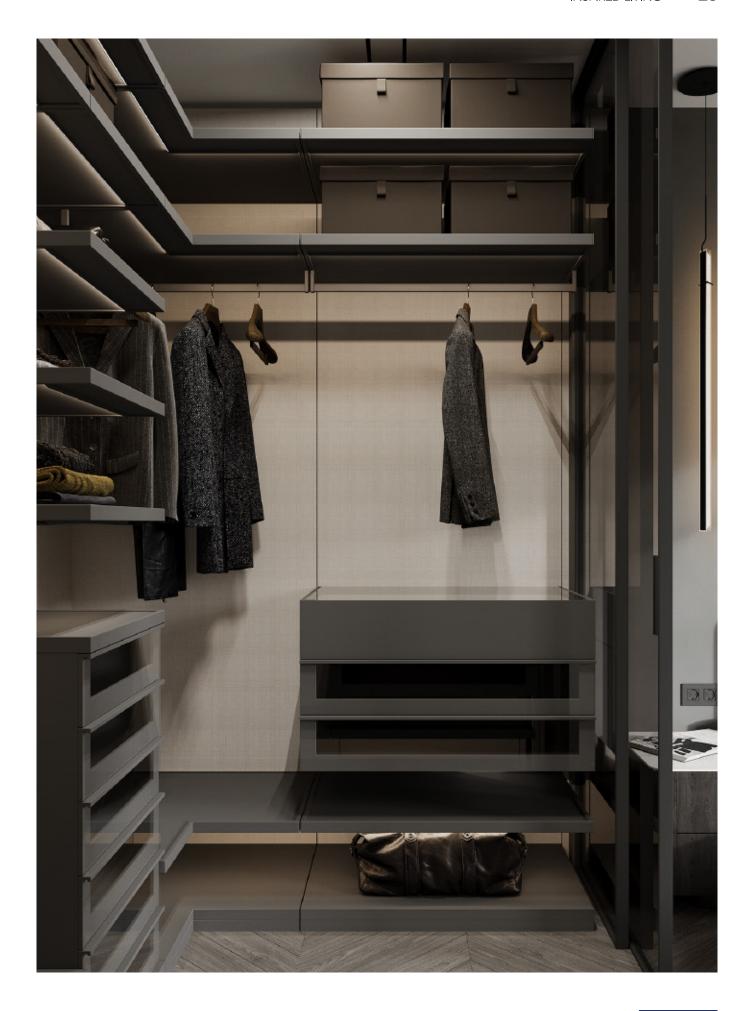

## POWERFUL STORAGE

More neatly arranged

## MAKE IT EASIER FOR YOU TO TAKE CLOTHES

Open the cabinet door, you can pick up and put clothes faster and more accurately.

INSPIRED LIVING