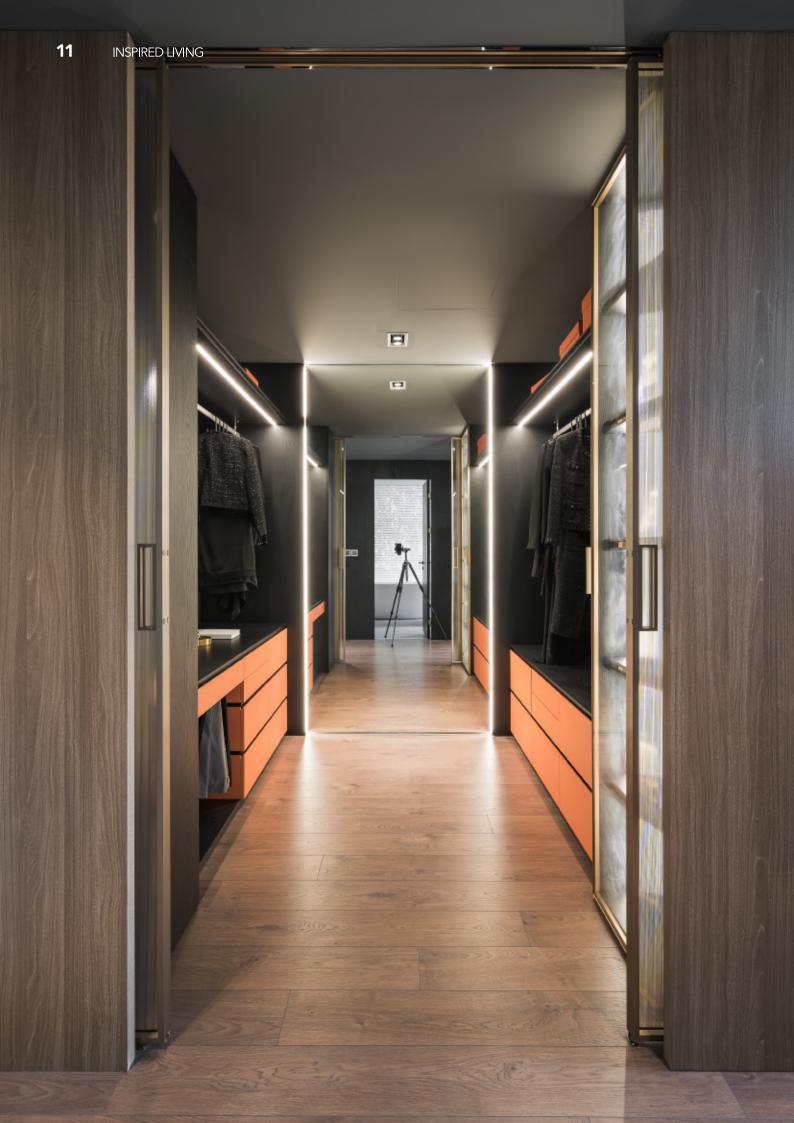

## ALLURE WHOLE HOUSE CUSTOMIZATION MAKE HOME THE HOME OF BEAUTY

Open wardrobe is a kind of integrated wardrobes, especially suitable for walk in closet. With many options of accessories and flexible designs, our walk in closet not only meets all storage needs, but also looks luxurious. Compared with traditional wardrobes, opening style is more convenient to catch the stuff.