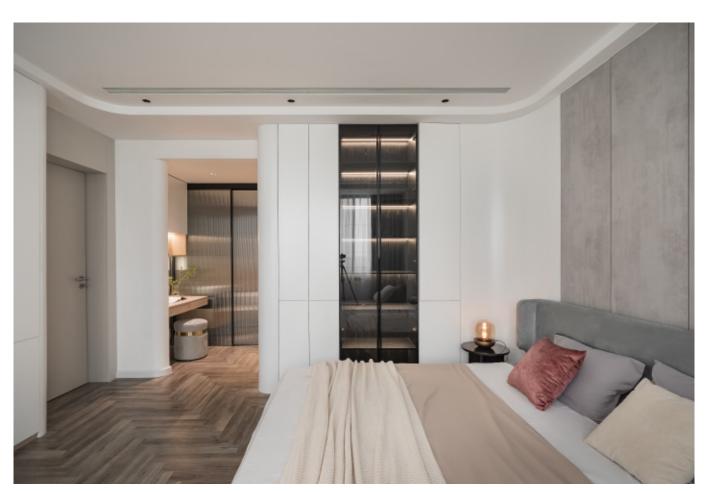

## ALLURE WHOLE HOUSE CUSTOMIZATION MAKE HOME THE HOME OF BEAUTY

Open wardrobe is a kind of integrated wardrobes, especially suitable for walk in closet. With many options of accessories and flexible designs, our walk in closet not only meets all storage needs, but also looks luxurious. Compared with traditional wardrobes, opening style is more convenient to catch the stuff.

### **Open Wardrobe**

Compared with traditional closets, open closets can be used more conveniently.

**82** 