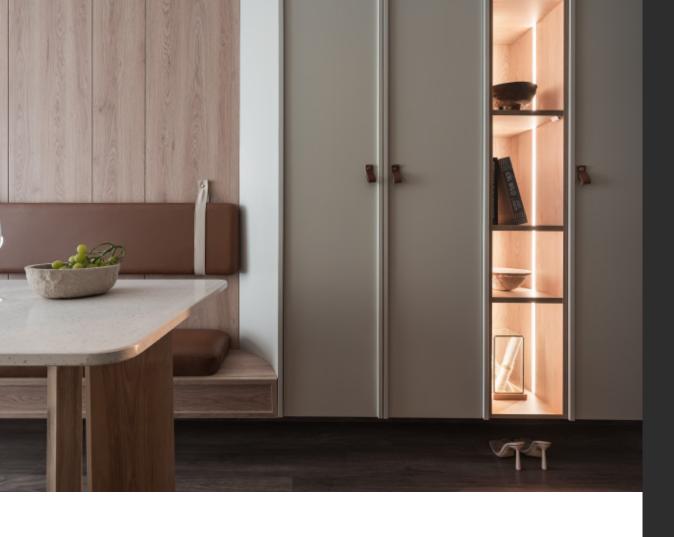

## POWERFUL STORAGE

More neatly arranged

## MAKE IT EASIER FOR YOU TO TAKE CLOTHES

Open the cabinet door, you can pick up and put clothes faster and more accurately.

INSPIRED LIVING