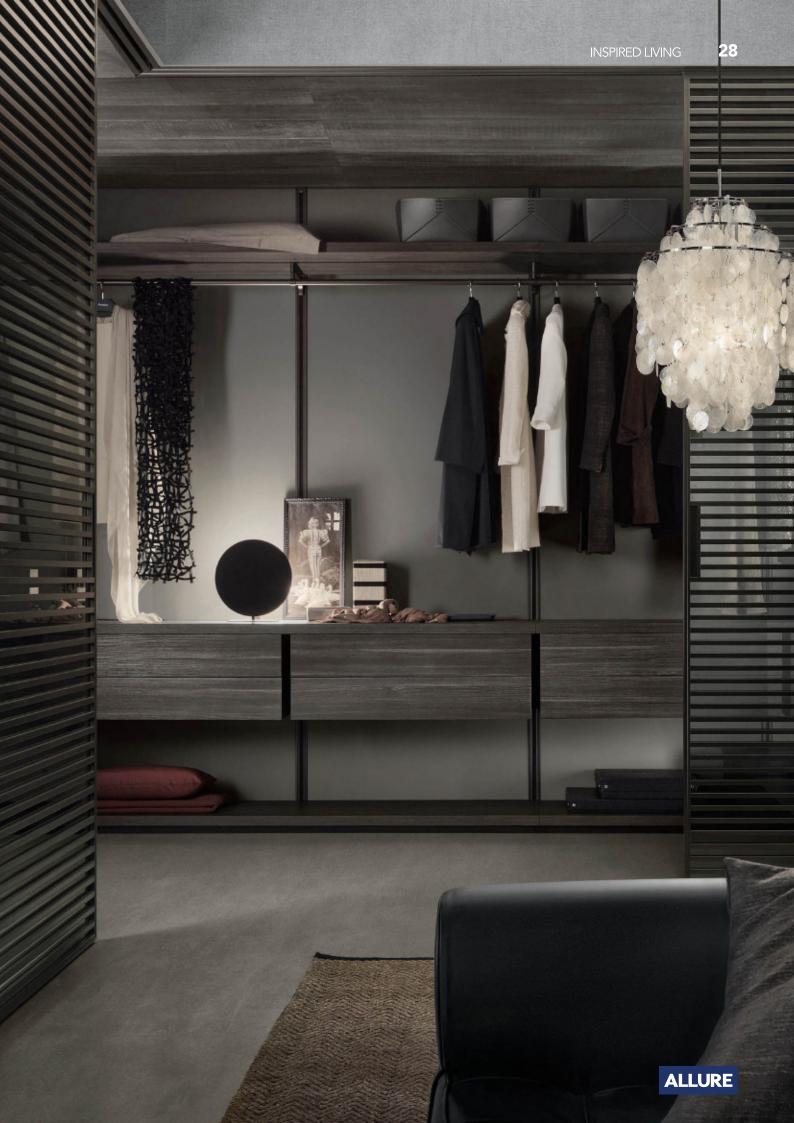

## ALLURE WHOLE HOUSE CUSTOMIZATION MAKE HOME THE HOME OF BEAUTY

Open wardrobe is a kind of integrated wardrobes, especially suitable for walk in closet. With many options of accessories and flexible designs, our walk in closet not only meets all storage needs, but also looks luxurious. Compared with traditional wardrobes, opening style is more convenient to catch the stuff.