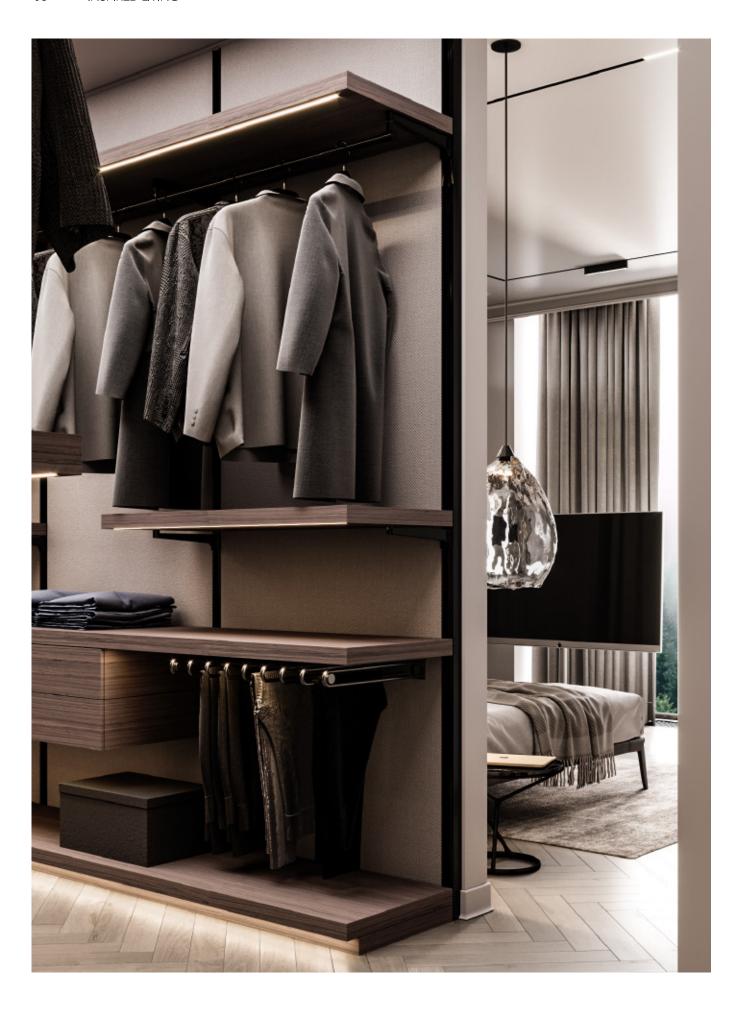

## ALLURE WHOLE HOUSE CUSTOMIZATION MAKE HOME THE HOME OF BEAUTY

Open wardrobe is a kind of integrated wardrobes, especially suitable for walk in closet. With many options of accessories and flexible designs, our walk in closet not only meets all storage needs, but also looks luxurious. Compared with traditional wardrobes, opening style is more convenient to catch the stuff.