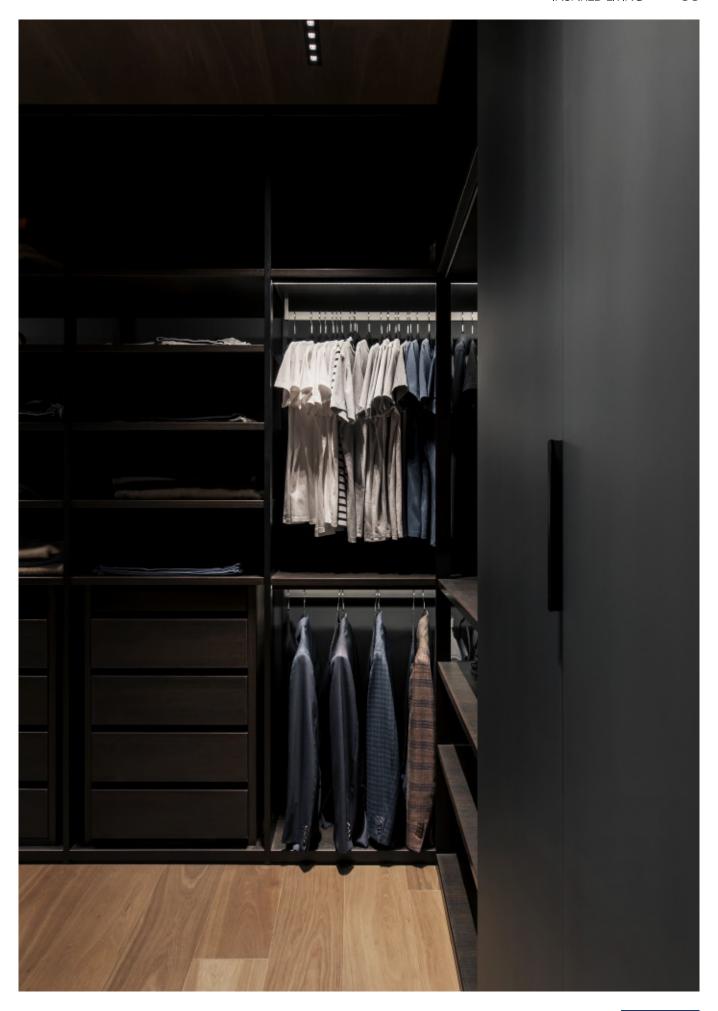

### **Open Wardrobe**

Compared with traditional closets, open closets can be used more conveniently.

**82** 

## ALLURE WHOLE HOUSE CUSTOMIZATION MAKE HOME THE HOME OF BEAUTY

Open wardrobe is a kind of integrated wardrobes, especially suitable for walk in closet. With many options of accessories and flexible designs, our walk in closet not only meets all storage needs, but also looks luxurious. Compared with traditional wardrobes, opening style is more convenient to catch the stuff.