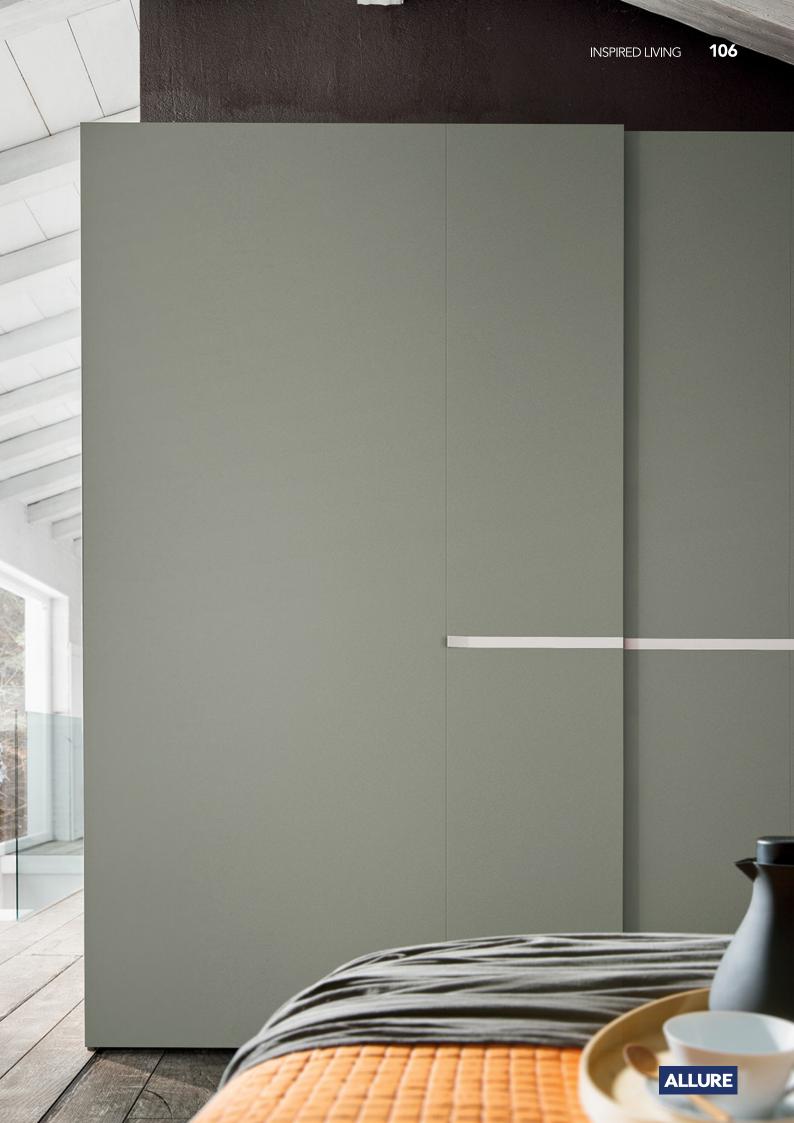

### Sliding Door Closet

The choice of various materials can meet the needs of different people.

99

## **ALLURE**

The access door has a variety of materials that can be customized to meet the needs of different people. For example, some people like the texture and color of wood, which gives a natural and simple feeling of softness, while others like the space reflected by glass.