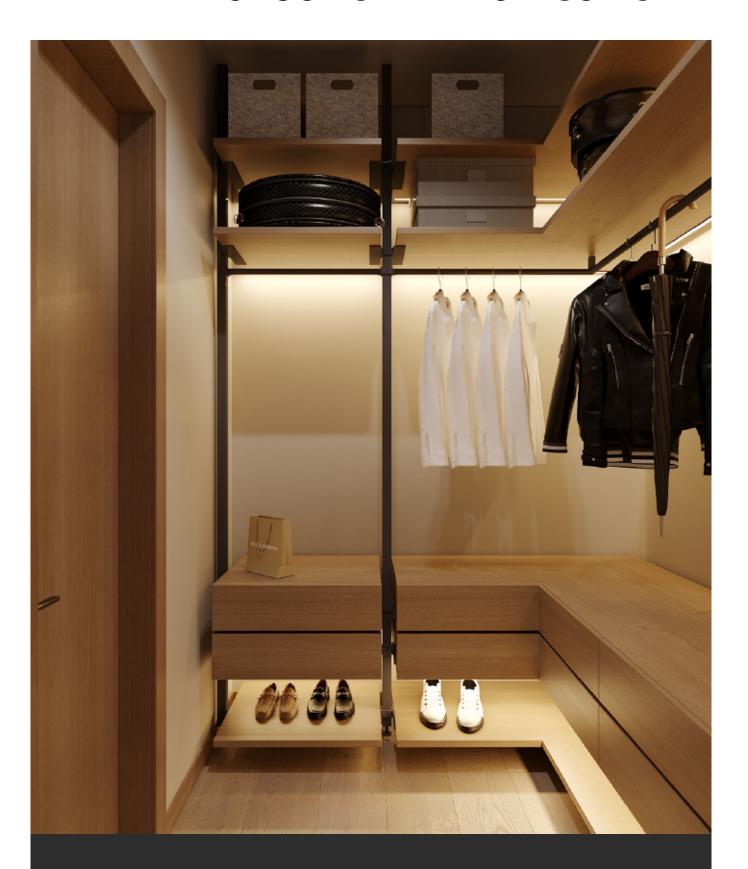

### **Open Wardrobe**

Compared with traditional closets, open closets can be used more conveniently.

**82** 

## ALLURE WHOLE HOUSE CUSTOMIZATION MAKE HOME THE HOME OF BEAUTY

Open wardrobe is a kind of integrated wardrobes, especially suitable for walk in closet. With many options of accessories and flexible designs, our walk in closet not only meets all storage needs, but also looks luxurious. Compared with traditional wardrobes, opening style is more convenient to catch the stuff.