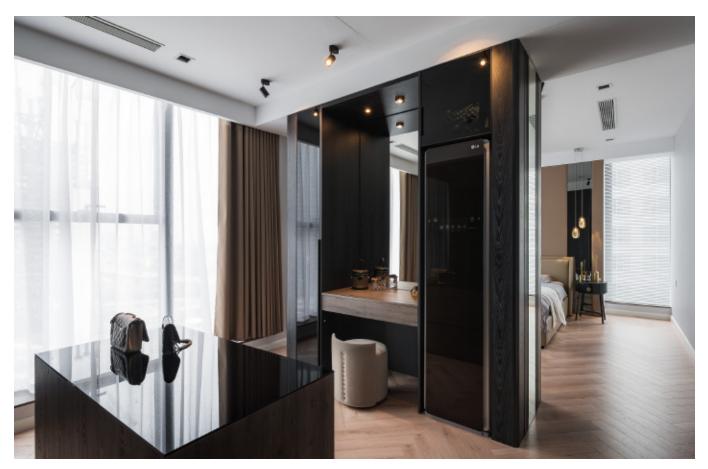

## ALLURE WHOLE HOUSE CUSTOMIZATION MAKE HOME THE HOME OF BEAUTY

Open wardrobe is a kind of integrated wardrobes, especially suitable for walk in closet. With many options of accessories and flexible designs, our walk in closet not only meets all storage needs, but also looks luxurious. Compared with traditional wardrobes, opening style is more convenient to catch the stuff.