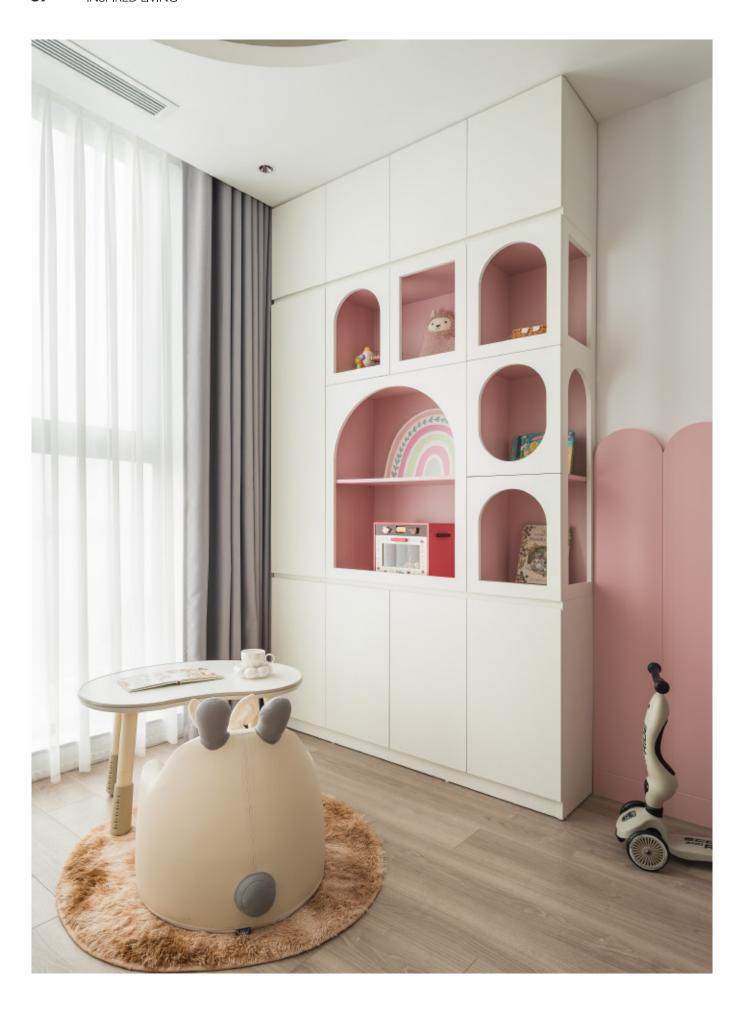

flexible designs, our walk in closet not only meets all storage needs, but also looks luxurious. Compared with traditional wardrobes, opening style is more convenient to catch the stuff.



### **ARTISTS OF LIFE**

**EVERY CORNER OF THE HOME CAN BE DEVELOPED** 

# TRENDY.







FUNCTIONS ARE ENDOWED WITH DESIGN, AND SPACE IS DIVERSIFIED

### **EXPERIENCE RELAXATION**



















MODERN MEETS TRADITIONAL FOR TIMELESS APPEAL





















## MAKE YOUR HOME SIMPLY SUPREME

























## HAPPINESS IS HOMEMADE













Effortlessly Stylish, These Wardrobe Bend the Rules to Blend Seamlessness With Trending Design.



# MODERN ECLECTIC

SLEEK, UNINTERRUPTED SPACES WHERE BEAUTY MEETS RETICENCE.











































































































## SLIDING DOOR CLOSET

## **ALLURE**

The access door has a variety of materials that can be customized to meet the needs of different people. For example, some people like the texture and color of wood, which gives a natural and simple feeling of softness, while others like the space reflected by glass.

The stable aluminum frame structure of the door and its high cost performance ratio will be your best choice.

MADE TO FIT / PERSISTENT PERFORMANCE / SUSTAINABLE









## QUALITY