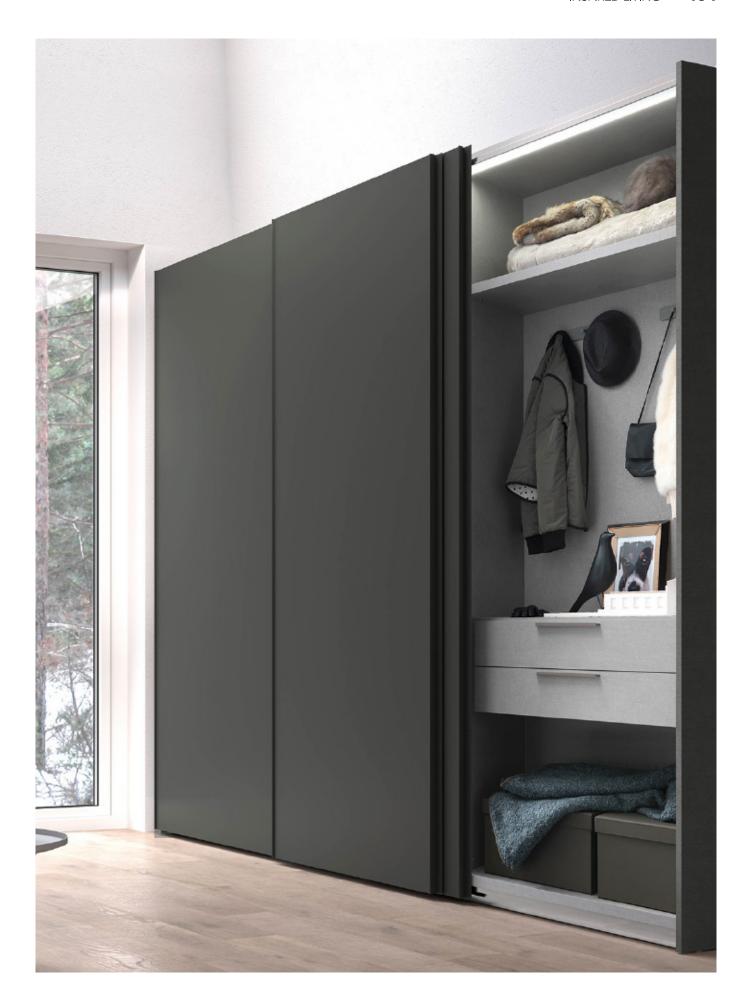

### **Open Wardrobe**

Compared with traditional closets, open closets can be used more conveniently.

**82** 

## ALLURE WHOLE HOUSE CUSTOMIZATION MAKE HOME THE HOME OF BEAUTY

Open wardrobe is a kind of integrated wardrobes, especially suitable for walk in closet. With many options of accessories and flexible designs, our walk in closet not only meets all storage needs, but also looks luxurious. Compared with traditional wardrobes, opening style is more convenient to catch the stuff.