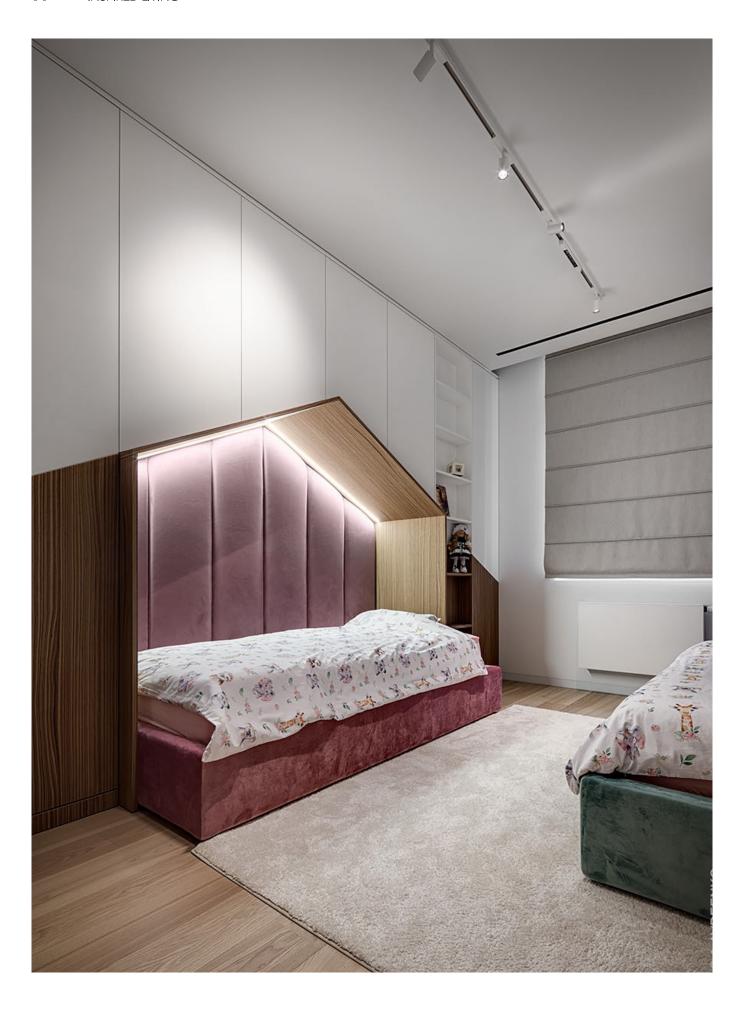

closet not only meets all storage needs, but also looks luxurious. Compared with traditional wardrobes, opening style is more convenient to catch the stuff.



### **ARTISTS OF LIFE**

**EVERY CORNER OF THE HOME CAN BE DEVELOPED** 

# TRENDY.







FUNCTIONS ARE ENDOWED WITH DESIGN, AND SPACE IS DIVERSIFIED

### **EXPERIENCE RELAXATION**



















MODERN MEETS TRADITIONAL FOR TIMELESS APPEAL





















## MAKE YOUR HOME SIMPLY SUPREME

























## HAPPINESS IS HOMEMADE













Effortlessly Stylish, These Wardrobe Bend the Rules to Blend Seamlessness With Trending Design.



# MODERN ECLECTIC

SLEEK, UNINTERRUPTED SPACES WHERE BEAUTY MEETS RETICENCE.











































































































## SLIDING DOOR CLOSET

## **ALLURE**

The access door has a variety of materials that can be customized to meet the needs of different people. For example, some people like the texture and color of wood, which gives a natural and simple feeling of softness, while others like the space reflected by glass.

The stable aluminum frame structure of the door and its high cost performance ratio will be your best choice.

MADE TO FIT / PERSISTENT PERFORMANCE / SUSTAINABLE









## QUALITY