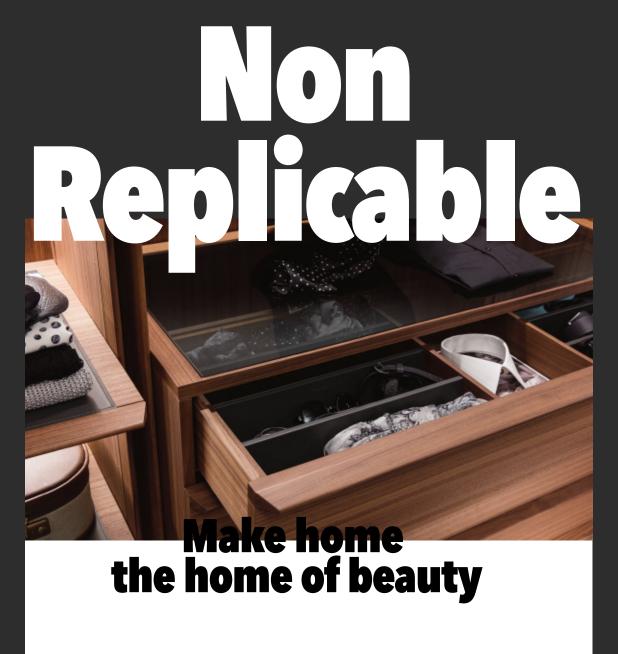

## ALLURE WHOLE HOUSE CUSTOMIZATION MAKE HOME THE HOME OF BEAUTY

Open wardrobe is a kind of integrated wardrobes, especially suitable for walk in closet. With many options of accessories and flexible designs, our walk in closet not only meets all storage needs, but also looks luxurious. Compared with traditional wardrobes, opening style is more convenient to catch the stuff.