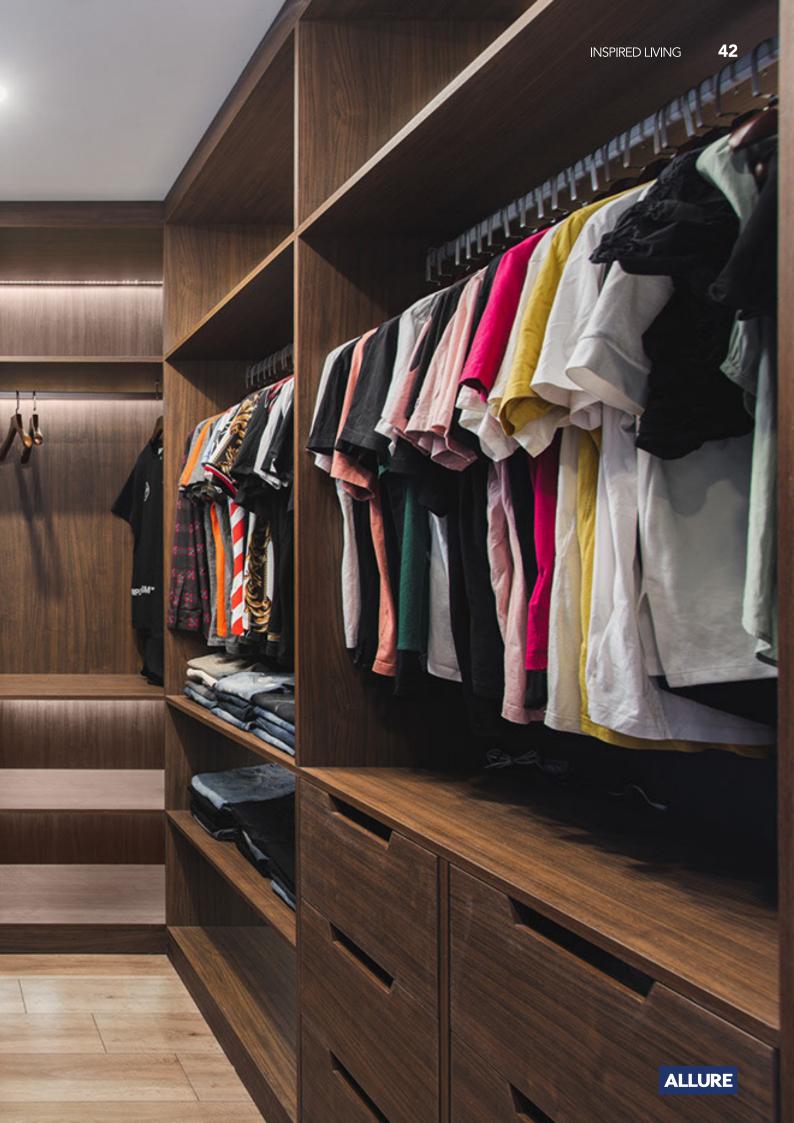

## ALLURE WHOLE HOUSE CUSTOMIZATION MAKE HOME THE HOME OF BEAUTY

Open wardrobe is a kind of integrated wardrobes, especially suitable for walk in closet. With many options of accessories and flexible designs, our walk in closet not only meets all storage needs, but also looks luxurious. Compared with traditional wardrobes, opening style is more convenient to catch the stuff.