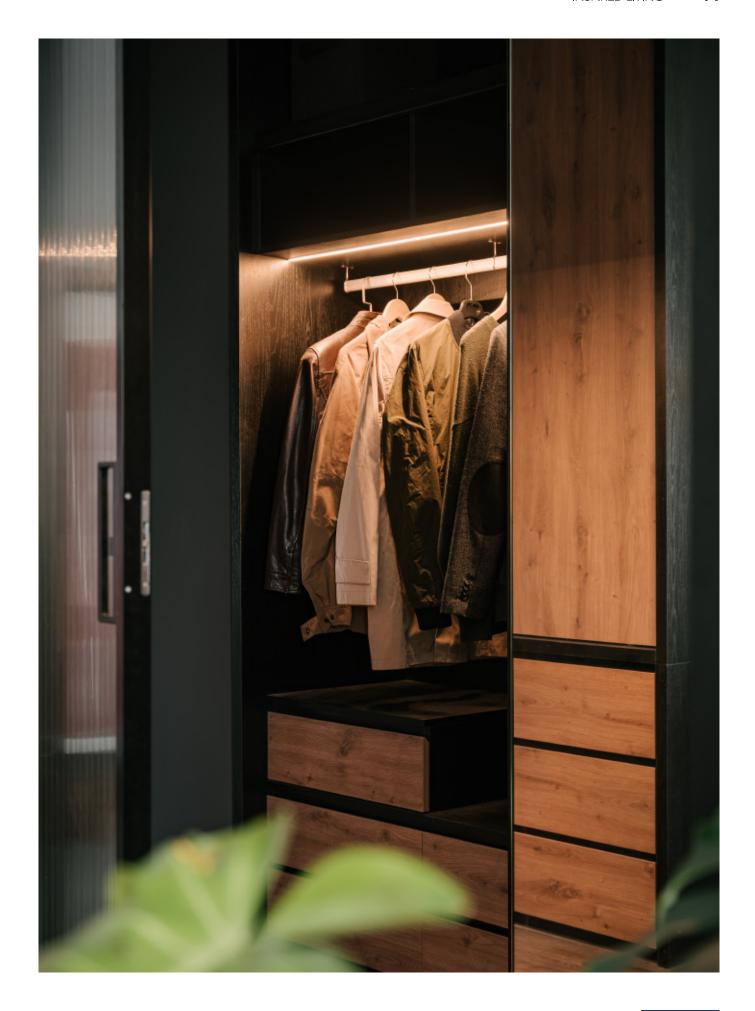

### **Open Wardrobe**

Compared with traditional closets, open closets can be used more conveniently.

**82** 

## ALLURE WHOLE HOUSE CUSTOMIZATION MAKE HOME THE HOME OF BEAUTY

Open wardrobe is a kind of integrated wardrobes, especially suitable for walk in closet. With many options of accessories and flexible designs, our walk in closet not only meets all storage needs, but also looks luxurious. Compared with traditional wardrobes, opening style is more convenient to catch the stuff.