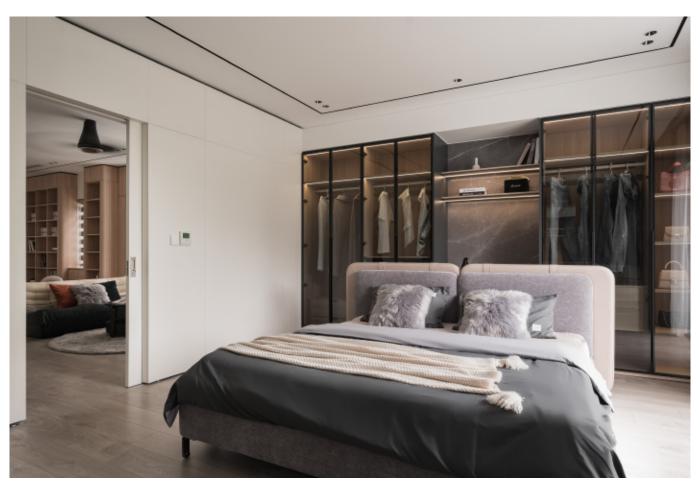

## ALLURE WHOLE HOUSE CUSTOMIZATION MAKE HOME THE HOME OF BEAUTY

Open wardrobe is a kind of integrated wardrobes, especially suitable for walk in closet. With many options of accessories and flexible designs, our walk in closet not only meets all storage needs, but also looks luxurious. Compared with traditional wardrobes, opening style is more convenient to catch the stuff.

### **Open Wardrobe**

Compared with traditional closets, open closets can be used more conveniently.

**82** 