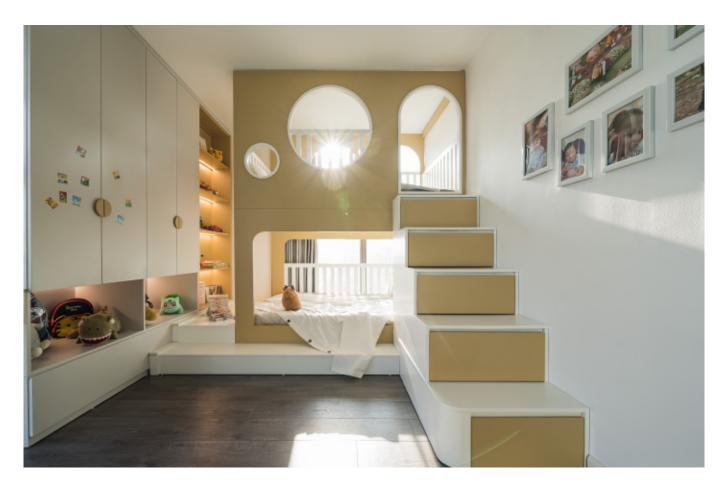

walk in closet not only meets all storage needs, but also looks luxurious. Compared with traditional wardrobes, opening style is more convenient to catch the stuff.



### **ARTISTS OF LIFE**

**EVERY CORNER OF THE HOME CAN BE DEVELOPED** 

# TRENDY.







FUNCTIONS ARE ENDOWED WITH DESIGN, AND SPACE IS DIVERSIFIED

### **EXPERIENCE RELAXATION**



















MODERN MEETS TRADITIONAL FOR TIMELESS APPEAL





















## MAKE YOUR HOME SIMPLY SUPREME

























## HAPPINESS IS HOMEMADE













Effortlessly Stylish, These Wardrobe Bend the Rules to Blend Seamlessness With Trending Design.



# MODERN ECLECTIC

SLEEK, UNINTERRUPTED SPACES WHERE BEAUTY MEETS RETICENCE.











































































































## SLIDING DOOR CLOSET

## **ALLURE**

The access door has a variety of materials that can be customized to meet the needs of different people. For example, some people like the texture and color of wood, which gives a natural and simple feeling of softness, while others like the space reflected by glass.

The stable aluminum frame structure of the door and its high cost performance ratio will be your best choice.

MADE TO FIT / PERSISTENT PERFORMANCE / SUSTAINABLE









## QUALITY