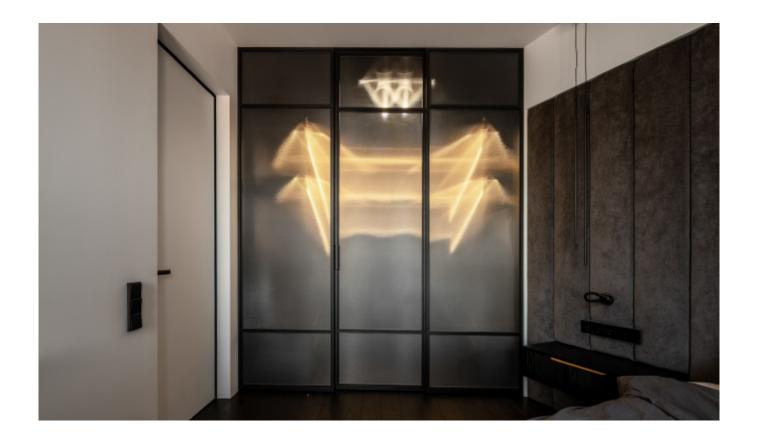

## SLIDING DOOR CLOSET

## **ALLURE**

The access door has a variety of materials that can be customized to meet the needs of different people. For example, some people like the texture and color of wood, which gives a natural and simple feeling of softness, while others like the space reflected by glass.

The stable aluminum frame structure of the door and its high cost performance ratio will be your best choice.

MADE TO FIT / PERSISTENT PERFORMANCE / SUSTAINABLE