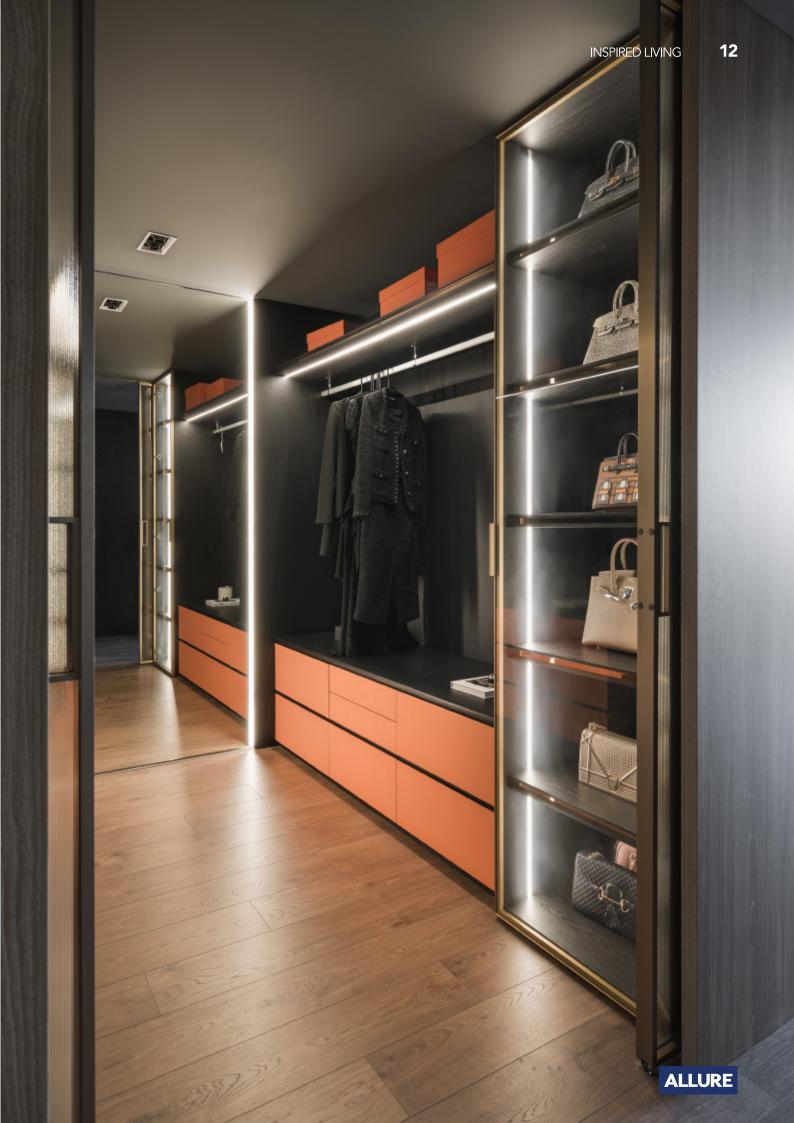

## ALLURE WHOLE HOUSE CUSTOMIZATION MAKE HOME THE HOME OF BEAUTY

Open wardrobe is a kind of integrated wardrobes, especially suitable for walk in closet. With many options of accessories and flexible designs, our walk in closet not only meets all storage needs, but also looks luxurious. Compared with traditional wardrobes, opening style is more convenient to catch the stuff.