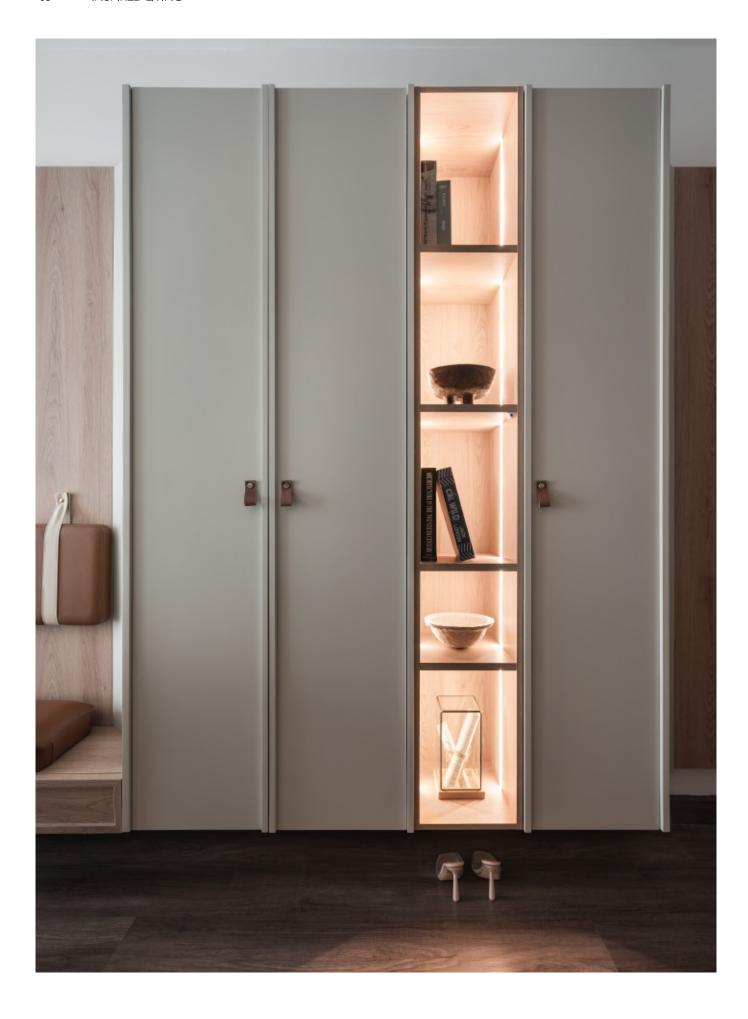

## POWERFUL STORAGE

More neatly arranged

## MAKE IT EASIER FOR YOU TO TAKE CLOTHES

Open the cabinet door, you can pick up and put clothes faster and more accurately.

INSPIRED LIVING