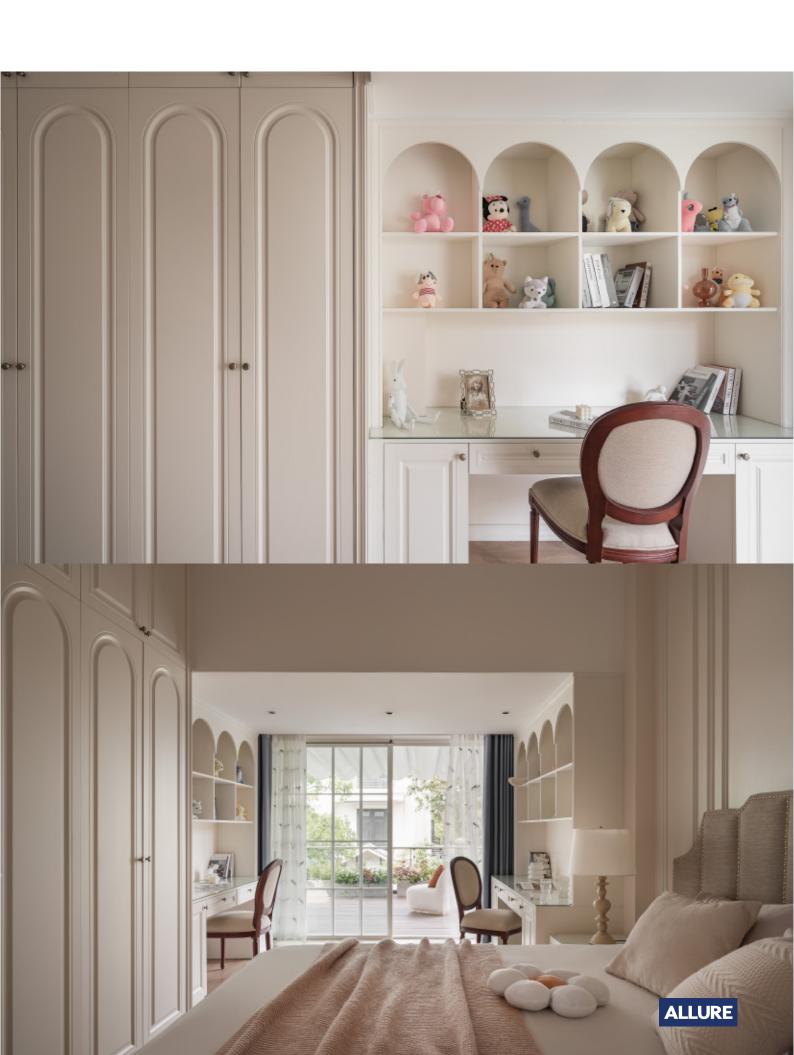

### **Open Wardrobe**

Compared with traditional closets, open closets can be used more conveniently.

**82** 

## ALLURE WHOLE HOUSE CUSTOMIZATION MAKE HOME THE HOME OF BEAUTY

Open wardrobe is a kind of integrated wardrobes, especially suitable for walk in closet. With many options of accessories and flexible designs, our walk in closet not only meets all storage needs, but also looks luxurious. Compared with traditional wardrobes, opening style is more convenient to catch the stuff.