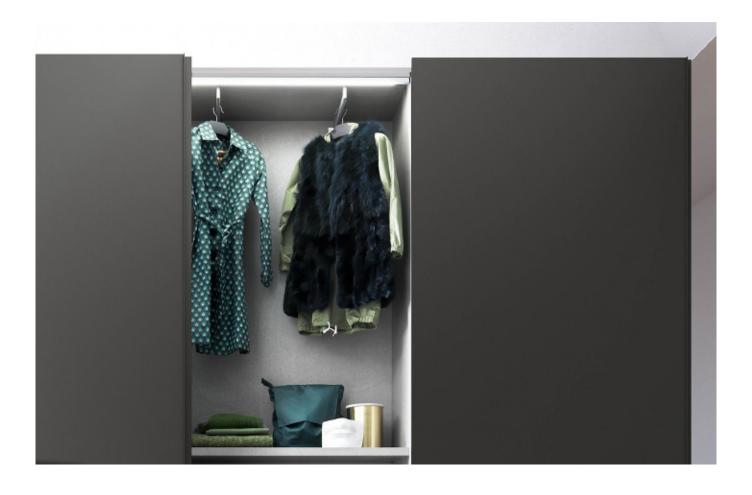

## POWERFUL STORAGE

More neatly arranged

## MAKE IT EASIER FOR YOU TO TAKE CLOTHES

Open the cabinet door, you can pick up and put clothes faster and more accurately.

INSPIRED LIVING