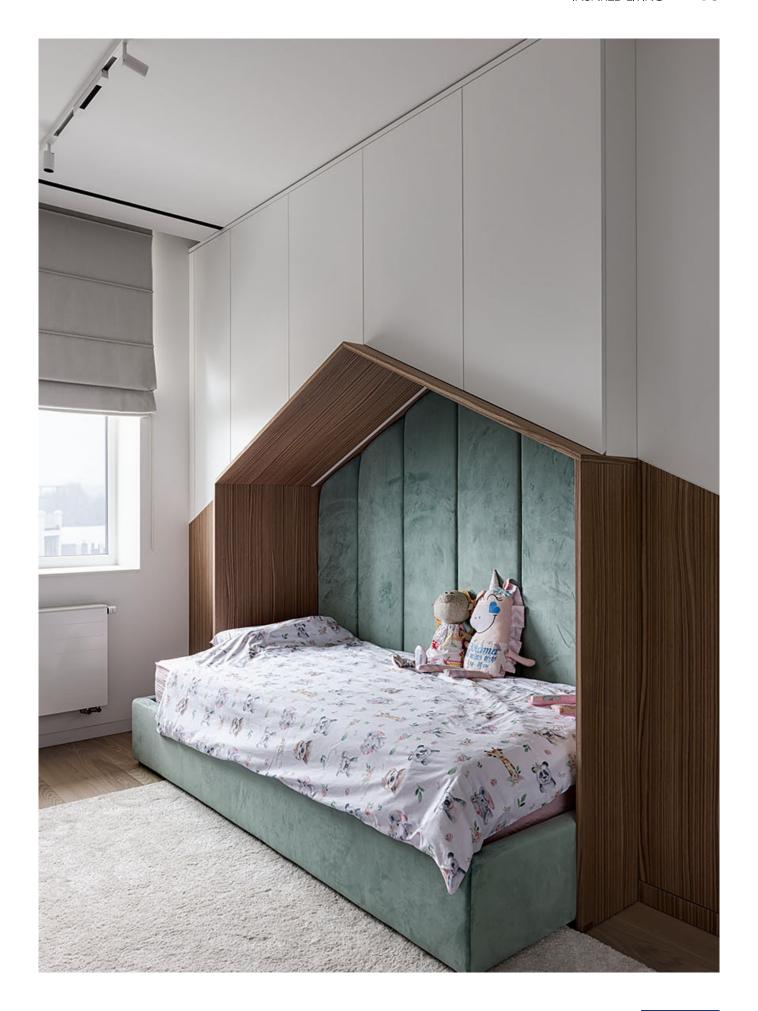

loset not only meets all storage needs, but also looks luxurious. Compared with traditional wardrobes, opening style is more convenient to catch the stuff.



### **ARTISTS OF LIFE**

**EVERY CORNER OF THE HOME CAN BE DEVELOPED** 

# TRENDY.







FUNCTIONS ARE ENDOWED WITH DESIGN, AND SPACE IS DIVERSIFIED

### **EXPERIENCE RELAXATION**



















MODERN MEETS TRADITIONAL FOR TIMELESS APPEAL





















## MAKE YOUR HOME SIMPLY SUPREME

























## HAPPINESS IS HOMEMADE













Effortlessly Stylish, These Wardrobe Bend the Rules to Blend Seamlessness With Trending Design.



# MODERN ECLECTIC

SLEEK, UNINTERRUPTED SPACES WHERE BEAUTY MEETS RETICENCE.











































































































## SLIDING DOOR CLOSET

## **ALLURE**

The access door has a variety of materials that can be customized to meet the needs of different people. For example, some people like the texture and color of wood, which gives a natural and simple feeling of softness, while others like the space reflected by glass.

The stable aluminum frame structure of the door and its high cost performance ratio will be your best choice.

MADE TO FIT / PERSISTENT PERFORMANCE / SUSTAINABLE









## QUALITY