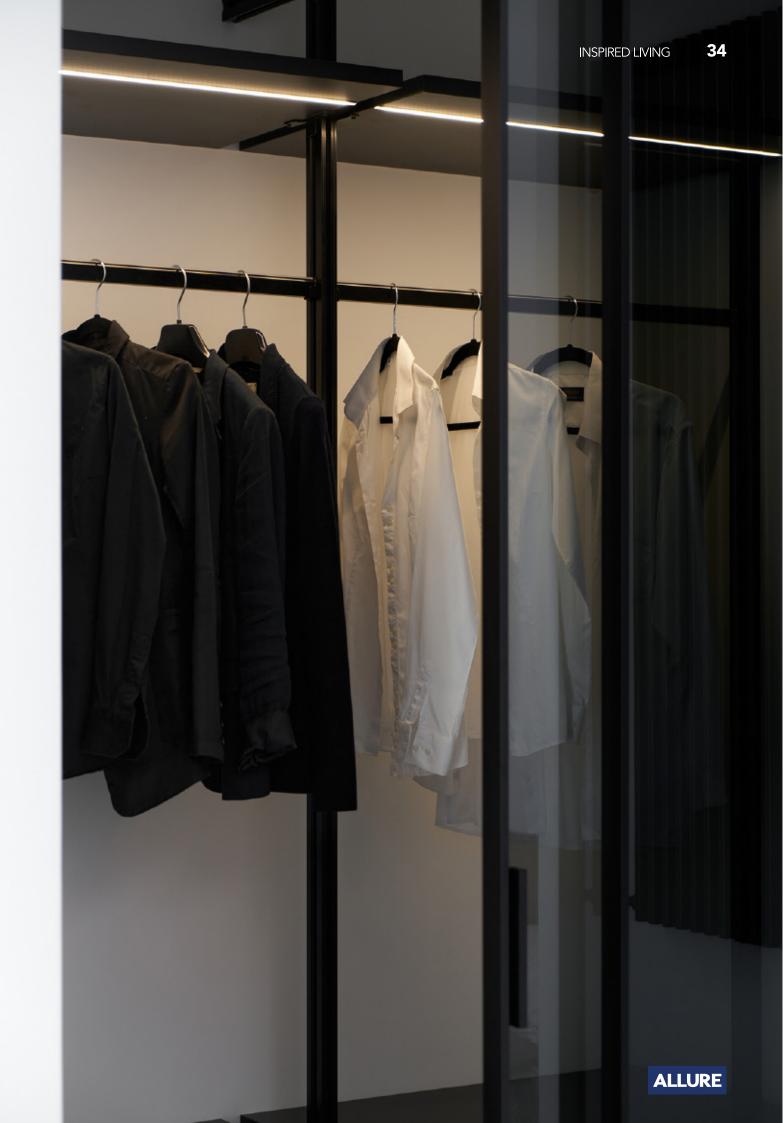

## SLIDING DOOR CLOSET

## **ALLURE**

The access door has a variety of materials that can be customized to meet the needs of different people. For example, some people like the texture and color of wood, which gives a natural and simple feeling of softness, while others like the space reflected by glass.

The stable aluminum frame structure of the door and its high cost performance ratio will be your best choice.

MADE TO FIT / PERSISTENT PERFORMANCE / SUSTAINABLE