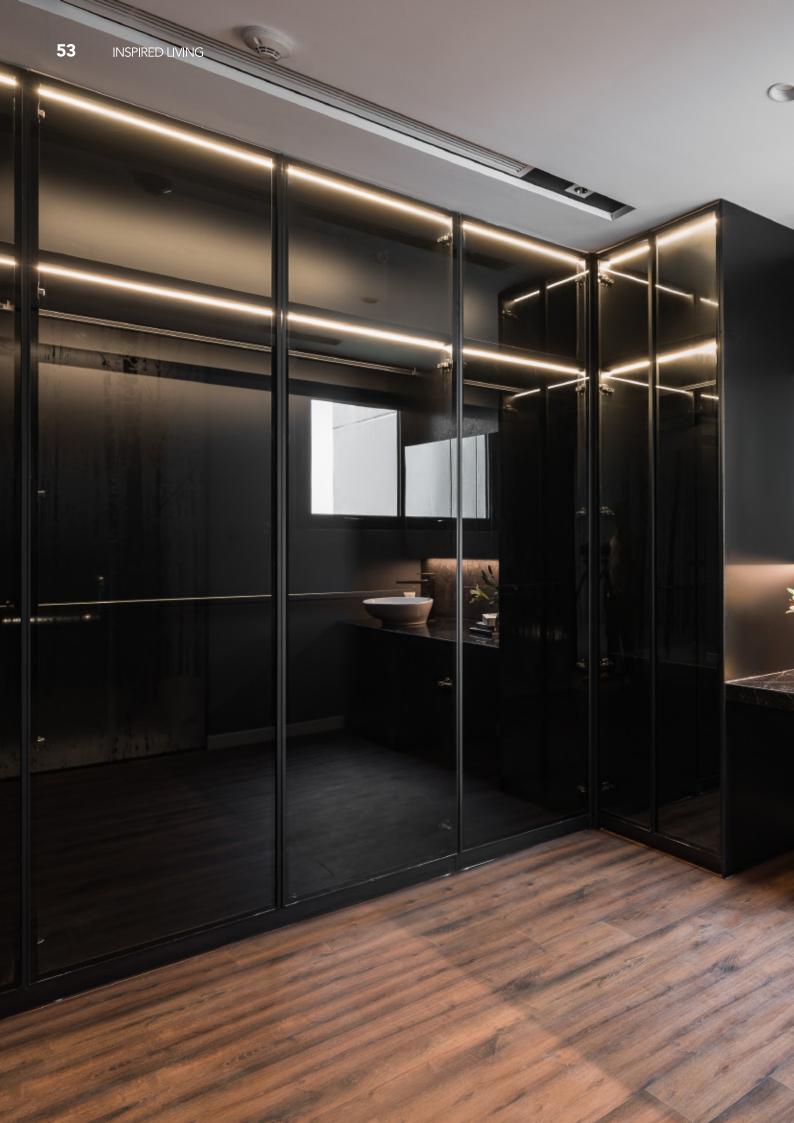

INSPIRED LIVING









## **EVERY PRODUCT IS THE PROTAGONIST**



**INVEST IN EVERY PRODUCT** 





## ALLURE WHOLE HOUSE CUSTOMIZATION MAKE HOME THE HOME OF BEAUTY

Open wardrobe is a kind of integrated wardrobes, especially suitable for walk in closet. With many options of accessories and flexible designs, our walk in closet not only meets all storage needs, but also looks luxurious. Compared with traditional wardrobes, opening style is more convenient to catch the stuff.



### **ARTISTS OF LIFE**

**EVERY CORNER OF THE HOME CAN BE DEVELOPED** 

# TRENDY.







FUNCTIONS ARE ENDOWED WITH DESIGN, AND SPACE IS DIVERSIFIED

### **EXPERIENCE RELAXATION**



















MODERN MEETS TRADITIONAL FOR TIMELESS APPEAL





















## MAKE YOUR HOME SIMPLY SUPREME

























## HAPPINESS IS HOMEMADE













Effortlessly Stylish, These Wardrobe Bend the Rules to Blend Seamlessness With Trending Design.



# MODERN ECLECTIC

SLEEK, UNINTERRUPTED SPACES WHERE BEAUTY MEETS RETICENCE.











































































































## SLIDING DOOR CLOSET

## **ALLURE**

The access door has a variety of materials that can be customized to meet the needs of different people. For example, some people like the texture and color of wood, which gives a natural and simple feeling of softness, while others like the space reflected by glass.

The stable aluminum frame structure of the door and its high cost performance ratio will be your best choice.

MADE TO FIT / PERSISTENT PERFORMANCE / S