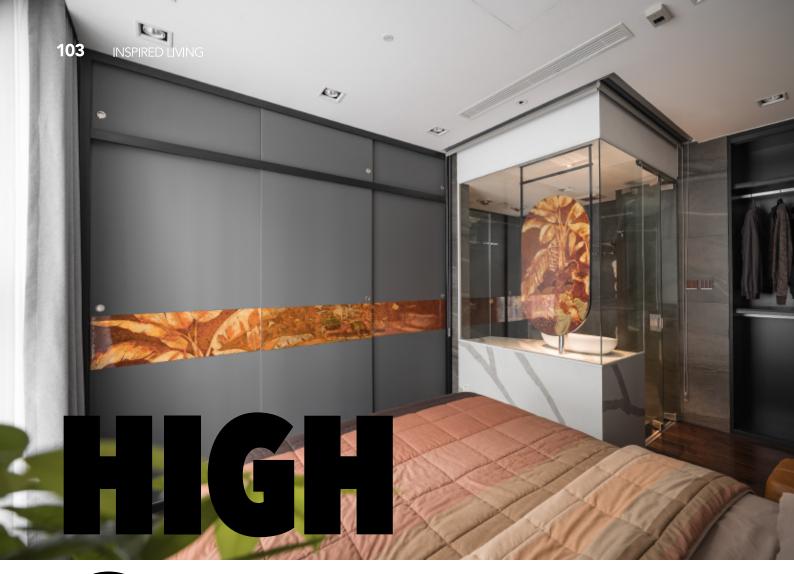

## SLIDING DOOR CLOSET

## **ALLURE**

The access door has a variety of materials that can be customized to meet the needs of different people. For example, some people like the texture and color of wood, which gives a natural and simple feeling of softness, while others like the space reflected by glass.

The stable aluminum frame structure of the door and its high cost performance ratio will be your best choice.

MADE TO FIT / PERSISTENT PERFORMANCE / SUSTAINABLE