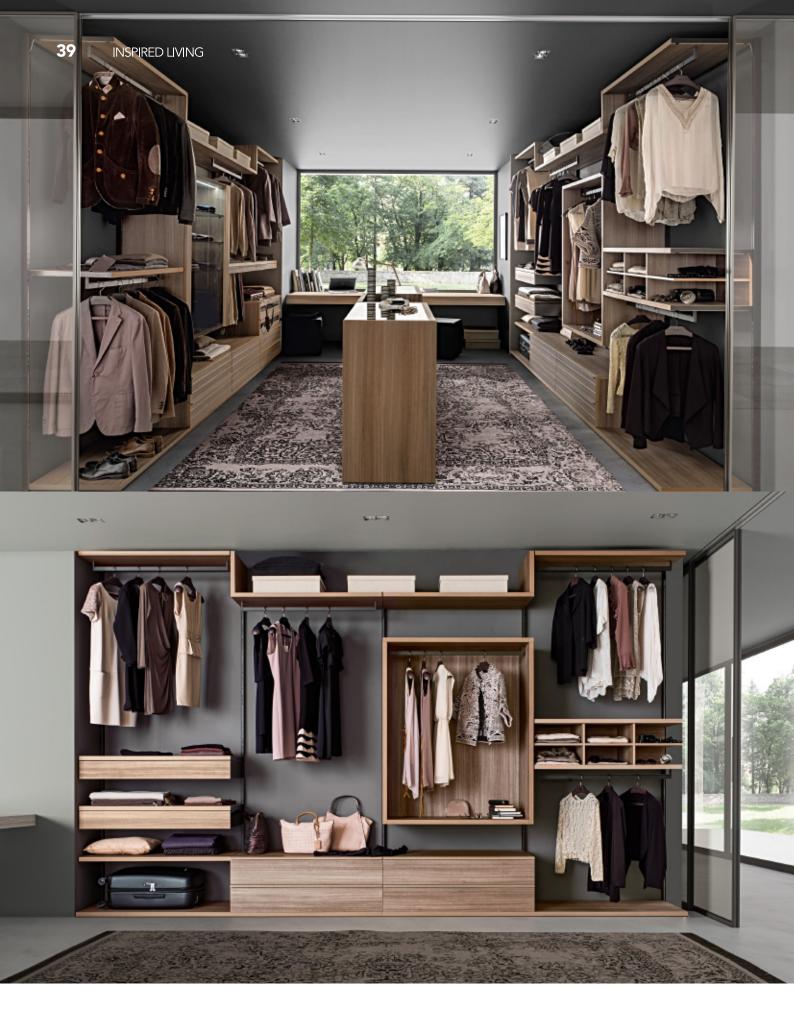

## POWERFUL STORAGE

More neatly arranged

## MAKE IT EASIER FOR YOU TO TAKE CLOTHES

Open the cabinet door, you can pick up and put clothes faster and more accurately.

INSPIRED LIVING