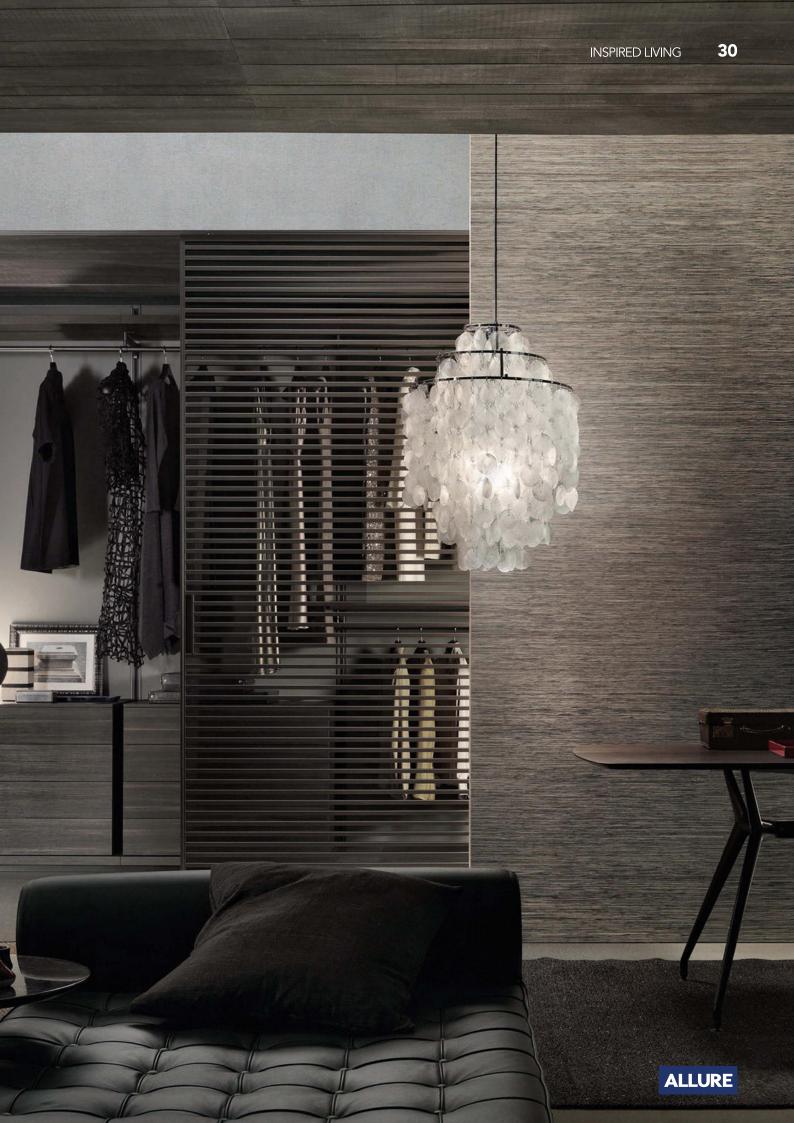

## ALLURE WHOLE HOUSE CUSTOMIZATION MAKE HOME THE HOME OF BEAUTY

Open wardrobe is a kind of integrated wardrobes, especially suitable for walk in closet. With many options of accessories and flexible designs, our walk in closet not only meets all storage needs, but also looks luxurious. Compared with traditional wardrobes, opening style is more convenient to catch the stuff.