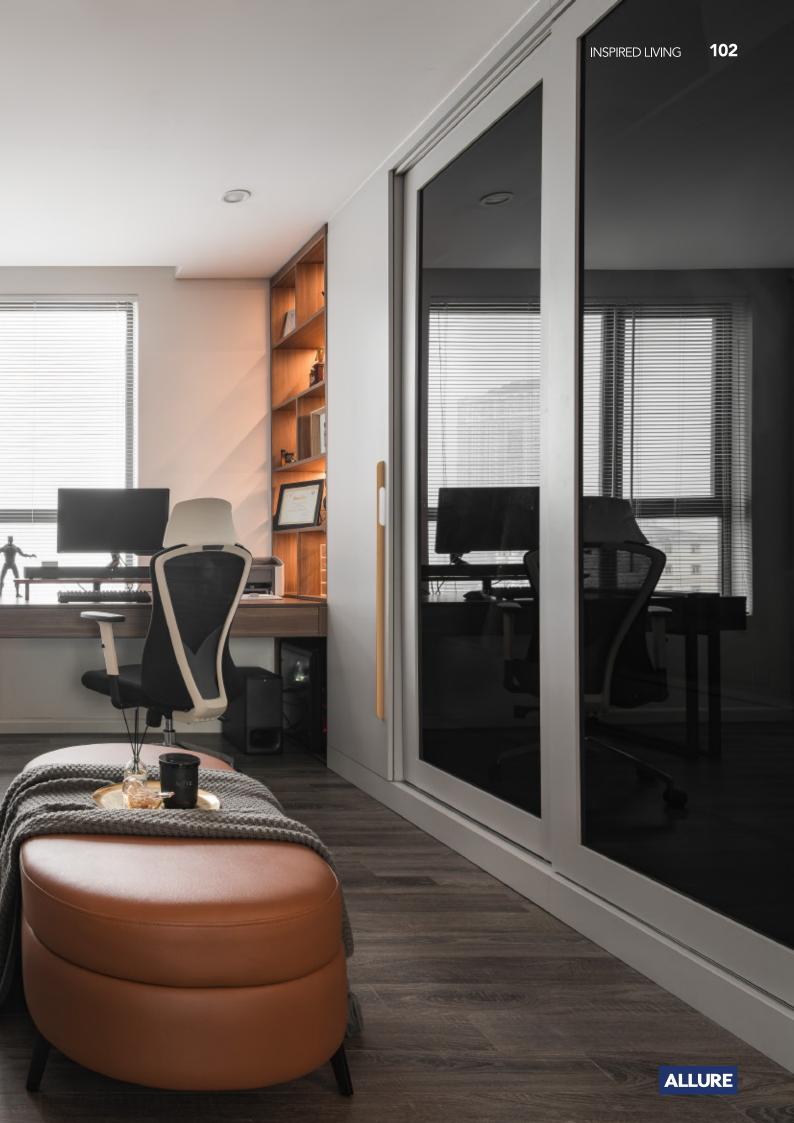

### Sliding Door Closet

The choice of various materials can meet the needs of different people.

99

## SLIDING DOOR CLOSET

## **ALLURE**

The access door has a variety of materials that can be customized to meet the needs of different people. For example, some people like the texture and color of wood, which gives a natural and simple feeling of softness, while others like the space reflected by glass.

The stable aluminum frame structure of the door and its high cost performance ratio will be your best choice.

MADE TO FIT / PERSISTENT PERFORMANCE / SUSTAINABLE