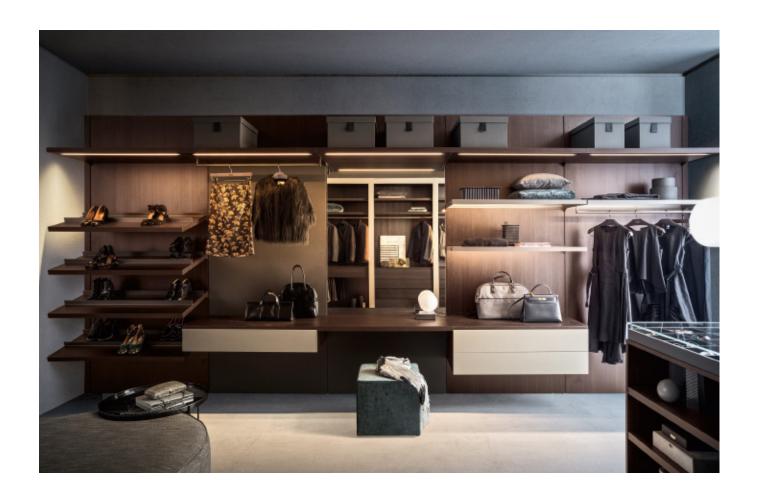

## ALLURE WHOLE HOUSE CUSTOMIZATION MAKE HOME THE HOME OF BEAUTY

Open wardrobe is a kind of integrated wardrobes, especially suitable for walk in closet. With many options of accessories and flexible designs, our walk in closet not only meets all storage needs, but also looks luxurious. Compared with traditional wardrobes, opening style is more convenient to catch the stuff.