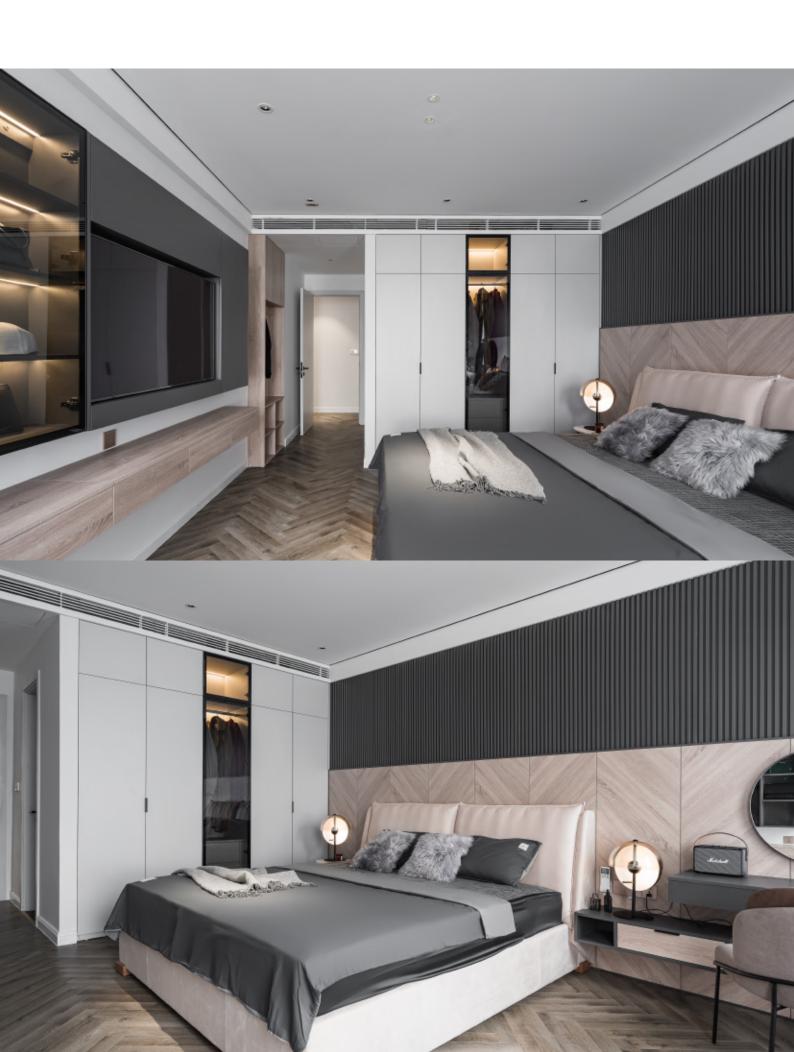

## Hinged Door Wardrobe

Compared with the access door, the swing door has the advantages of low price, good sealing and long service life.