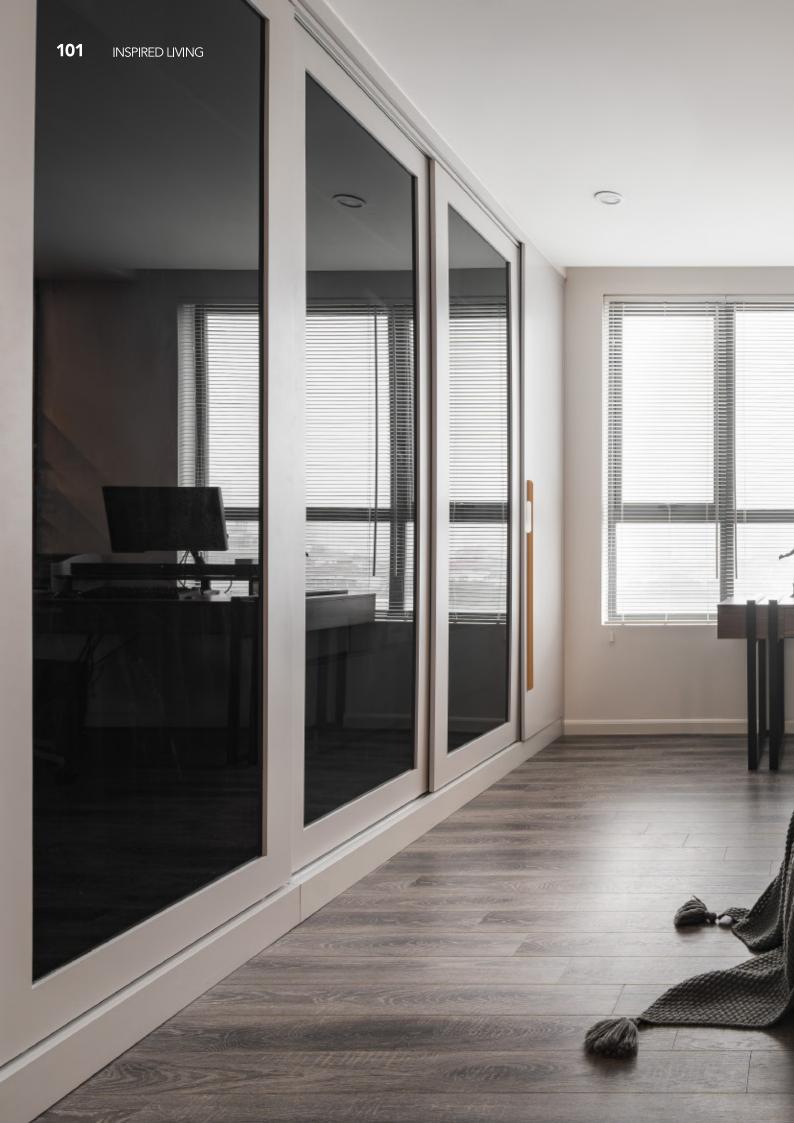

### Sliding Door Closet

The choice of various materials can meet the needs of different people.

99

## SLIDING DOOR CLOSET

## **ALLURE**

The access door has a variety of materials that can be customized to meet the needs of different people. For example, some people like the texture and color of wood, which gives a natural and simple feeling of softness, while others like the space reflected by glass.

The stable aluminum frame structure of the door and its high cost performance ratio will be your best choice.

MADE TO FIT / PERSISTENT PERFORMANCE / SUSTAINABLE