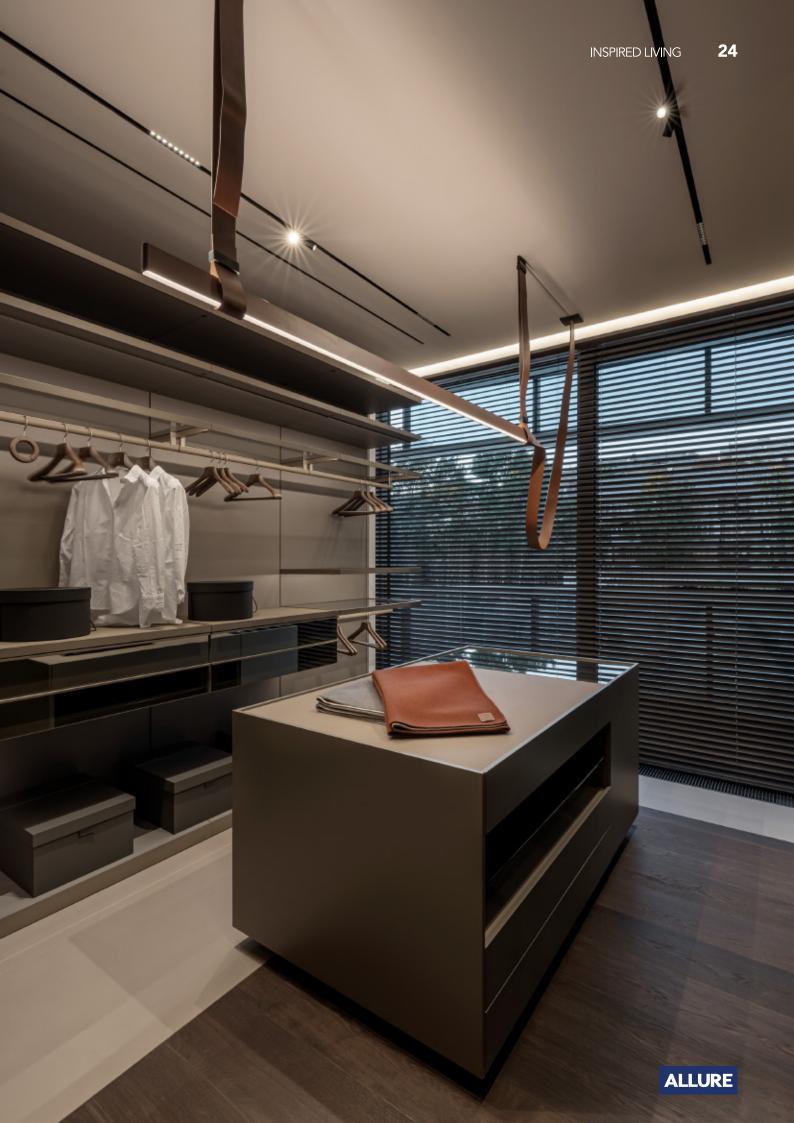

## ALLURE WHOLE HOUSE CUSTOMIZATION MAKE HOME THE HOME OF BEAUTY

Open wardrobe is a kind of integrated wardrobes, especially suitable for walk in closet. With many options of accessories and flexible designs, our walk in closet not only meets all storage needs, but also looks luxurious. Compared with traditional wardrobes, opening style is more convenient to catch the stuff.