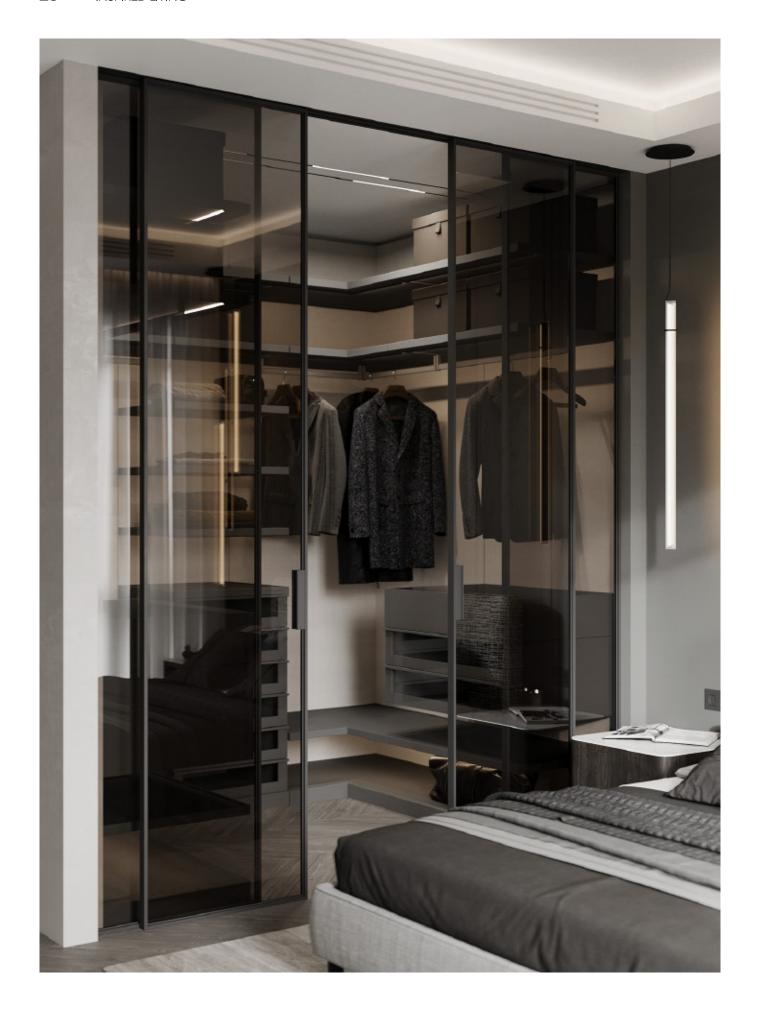

### Sliding Door Closet

The choice of various materials can meet the needs of different people.

99

## **ALLURE**

The access door has a variety of materials that can be customized to meet the needs of different people. For example, some people like the texture and color of wood, which gives a natural and simple feeling of softness, while others like the space reflected by glass.

The stable aluminum frame structure of the door and its high cost performance ratio will be your best choice.

MADE TO FIT / PERSISTENT PERFORMANCE / SUSTAINABLE