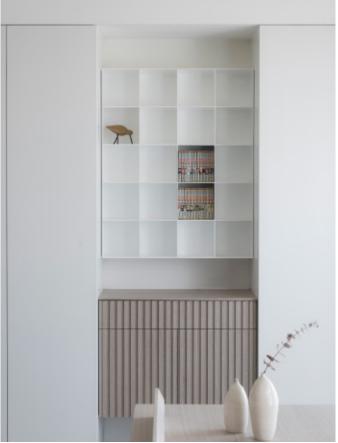

## ALLURE WHOLE HOUSE CUSTOMIZATION MAKE HOME THE HOME OF BEAUTY

Open wardrobe is a kind of integrated wardrobes, especially suitable for walk in closet. With many options of accessories and flexible designs, our walk in closet not only meets all storage needs, but also looks luxurious. Compared with traditional wardrobes, opening style is more convenient to catch the stuff.