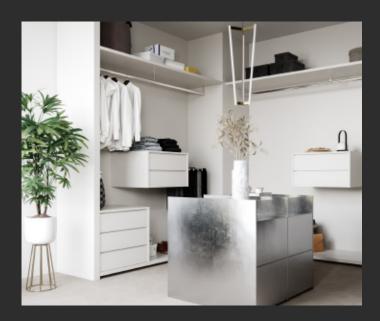

## POWERFUL STORAGE

More neatly arranged

## MAKE IT EASIER FOR YOU TO TAKE CLOTHES

Open the cabinet door, you can pick up and put clothes faster and more accurately.

INSPIRED LIVING