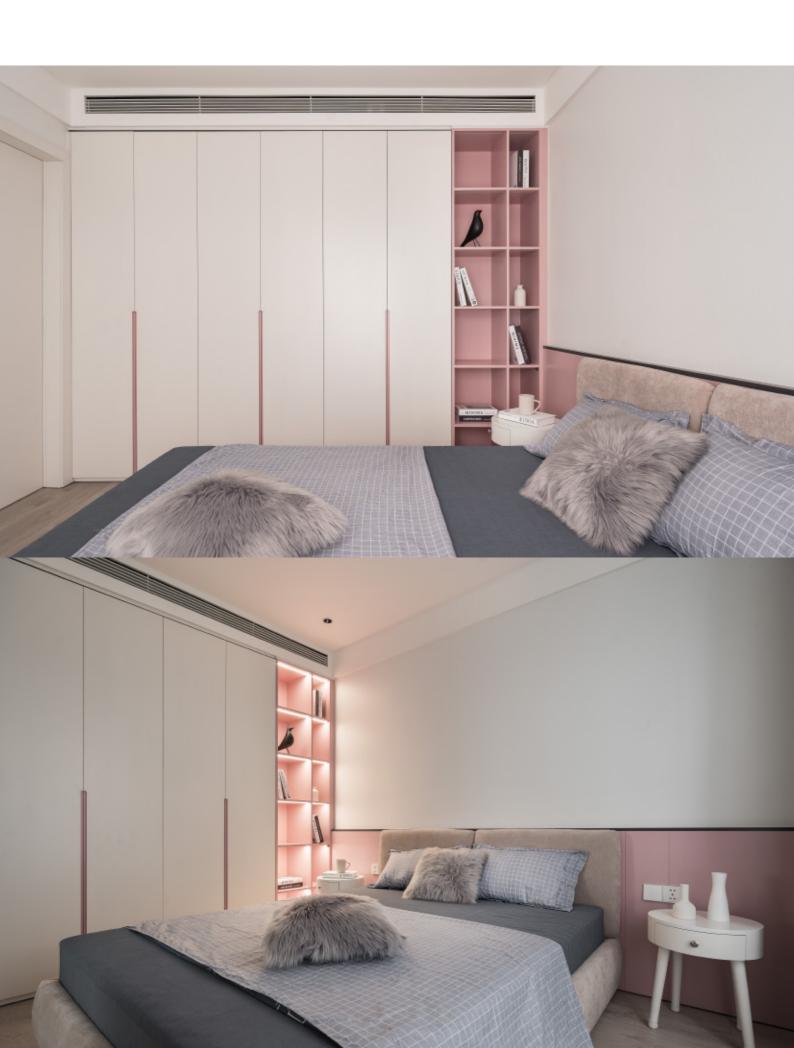

### **Open Wardrobe**

Compared with traditional closets, open closets can be used more conveniently.

**82** 

## ALLURE WHOLE HOUSE CUSTOMIZATION MAKE HOME THE HOME OF BEAUTY

Open wardrobe is a kind of integrated wardrobes, especially suitable for walk in closet. With many options of accessories and flexible designs, our walk in closet not only meets all storage needs, but also looks luxurious. Compared with traditional wardrobes, opening style is more convenient to catch the stuff.