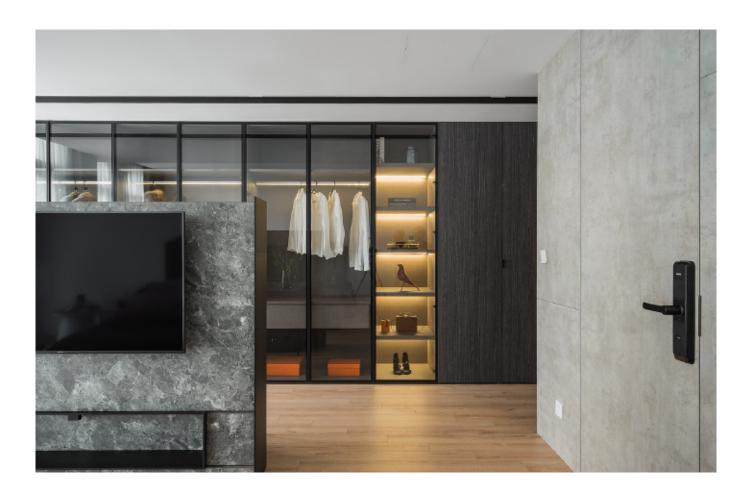

### **Open Wardrobe**

Compared with traditional closets, open closets can be used more conveniently.

**82** 

## ALLURE WHOLE HOUSE CUSTOMIZATION MAKE HOME THE HOME OF BEAUTY

Open wardrobe is a kind of integrated wardrobes, especially suitable for walk in closet. With many options of accessories and flexible designs, our walk in closet not only meets all storage needs, but also looks luxurious. Compared with traditional wardrobes, opening style is more convenient to catch the stuff.