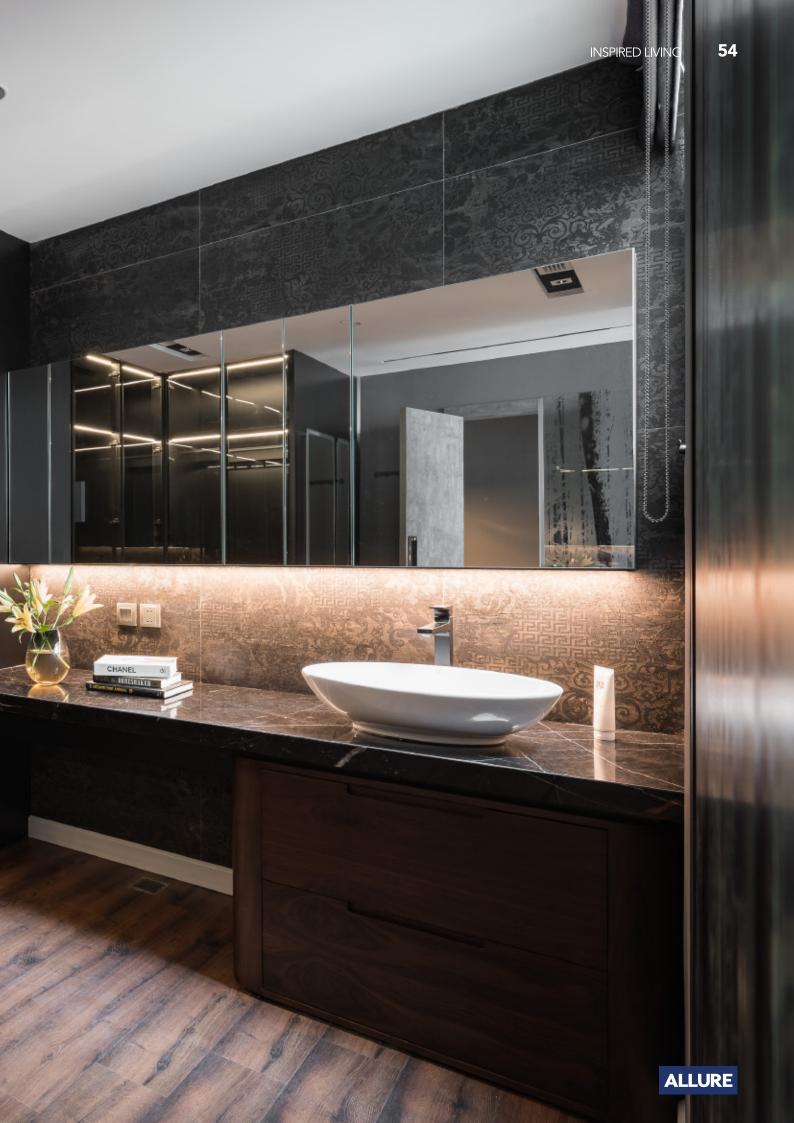

INSPIRED LIVING









## **EVERY PRODUCT IS THE PROTAGONIST**



**INVEST IN EVERY PRODUCT** 





## ALLURE WHOLE HOUSE CUSTOMIZATION MAKE HOME THE HOME OF BEAUTY

Open wardrobe is a kind of integrated wardrobes, especially suitable for walk in closet. With many options of accessories and flexible designs, our walk in closet not only meets all storage needs, but also looks luxurious. Compared with traditional wardrobes, opening style is more convenient to catch the stuff.



### **ARTISTS OF LIFE**

**EVERY CORNER OF THE HOME CAN BE DEVELOPED** 

# TRENDY.







FUNCTIONS ARE ENDOWED WITH DESIGN, AND SPACE IS DIVERSIFIED

### **EXPERIENCE RELAXATION**



















MODERN MEETS TRADITIONAL FOR TIMELESS APPEAL





















## MAKE YOUR HOME SIMPLY SUPREME

























## HAPPINESS IS HOMEMADE













Effortlessly Stylish, These Wardrobe Bend the Rules to Blend Seamlessness With Trending Design.



# MODERN ECLECTIC

SLEEK, UNINTERRUPTED SPACES WHERE BEAUTY MEETS RETICENCE.











































































































## SLIDING DOOR CLOSET

## **ALLURE**

The access door has a variety of materials that can be customized to meet the needs of different people. For example, some people like the texture and color of wood, which gives a natural and simple feeling of softness, while others like the space reflected by glass.

The stable aluminum frame structure of the door and its high cost performance ratio will be your best choice.

MADE TO FIT / PERSISTENT PERFORMANCE / SUS