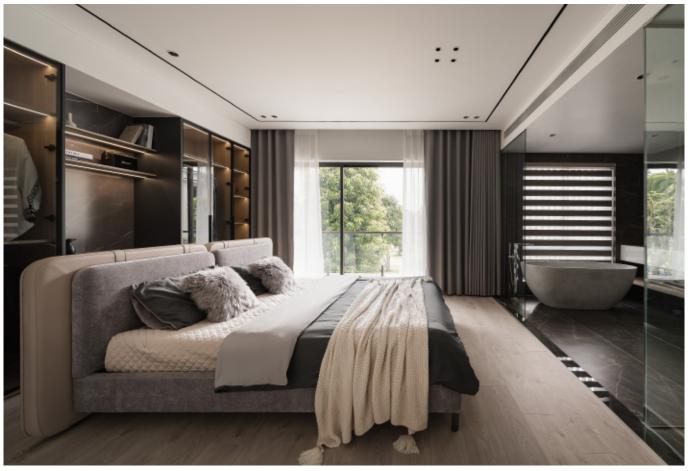

## ALLURE WHOLE HOUSE CUSTOMIZATION MAKE HOME THE HOME OF BEAUTY

Open wardrobe is a kind of integrated wardrobes, especially suitable for walk in closet. With many options of accessories and flexible designs, our walk in closet not only meets all storage needs, but also looks luxurious. Compared with traditional wardrobes, opening style is more convenient to catch the stuff.

### **Open Wardrobe**

Compared with traditional closets, open closets can be used more conveniently.

**82** 