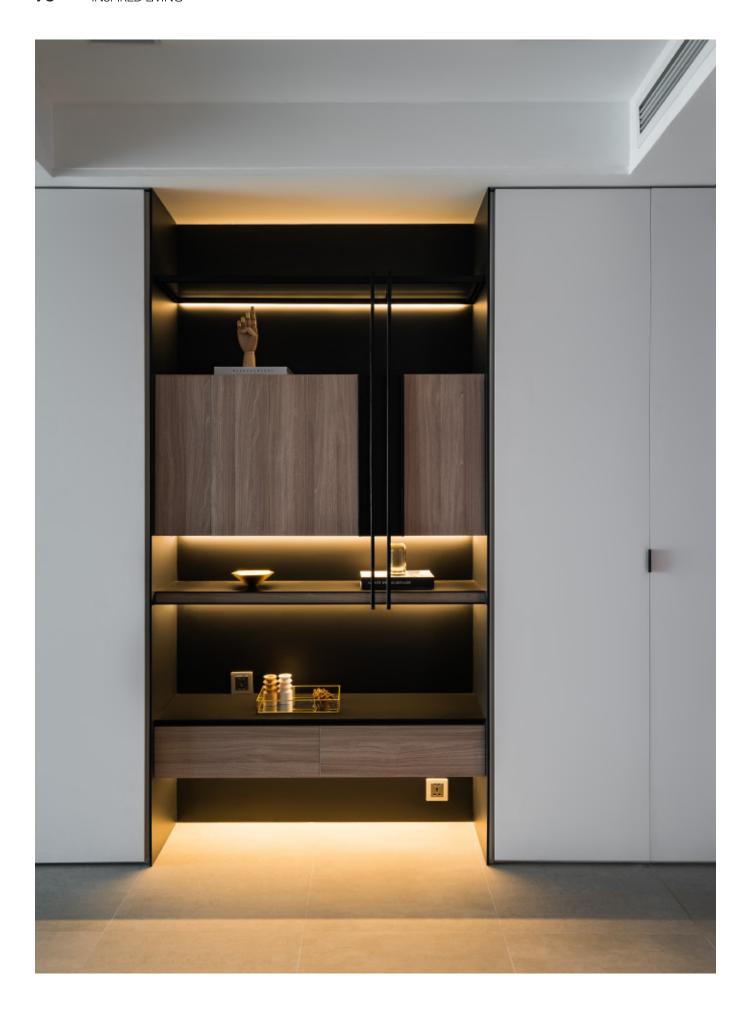

## ALLURE WHOLE HOUSE CUSTOMIZATION MAKE HOME THE HOME OF BEAUTY

Open wardrobe is a kind of integrated wardrobes, especially suitable for walk in closet. With many options of accessories and flexible designs, our walk in closet not only meets all storage needs, but also looks luxurious. Compared with traditional wardrobes, opening style is more convenient to catch the stuff.