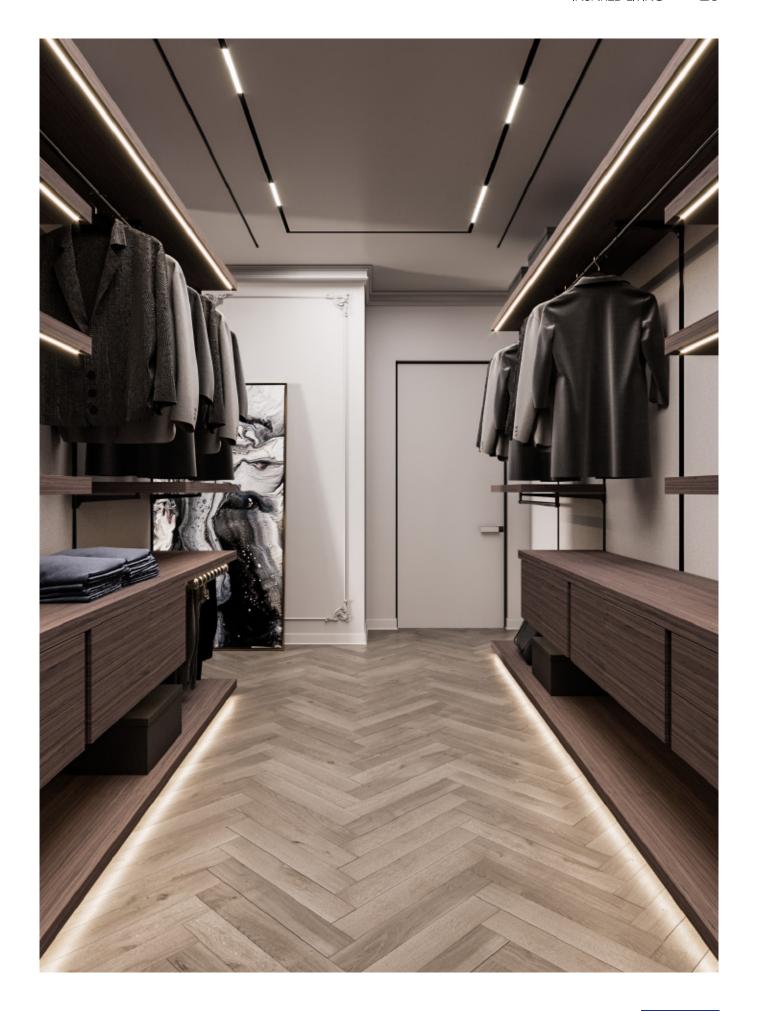

## ALLURE WHOLE HOUSE CUSTOMIZATION MAKE HOME THE HOME OF BEAUTY

Open wardrobe is a kind of integrated wardrobes, especially suitable for walk in closet. With many options of accessories and flexible designs, our walk in closet not only meets all storage needs, but also looks luxurious. Compared with traditional wardrobes, opening style is more convenient to catch the stuff.