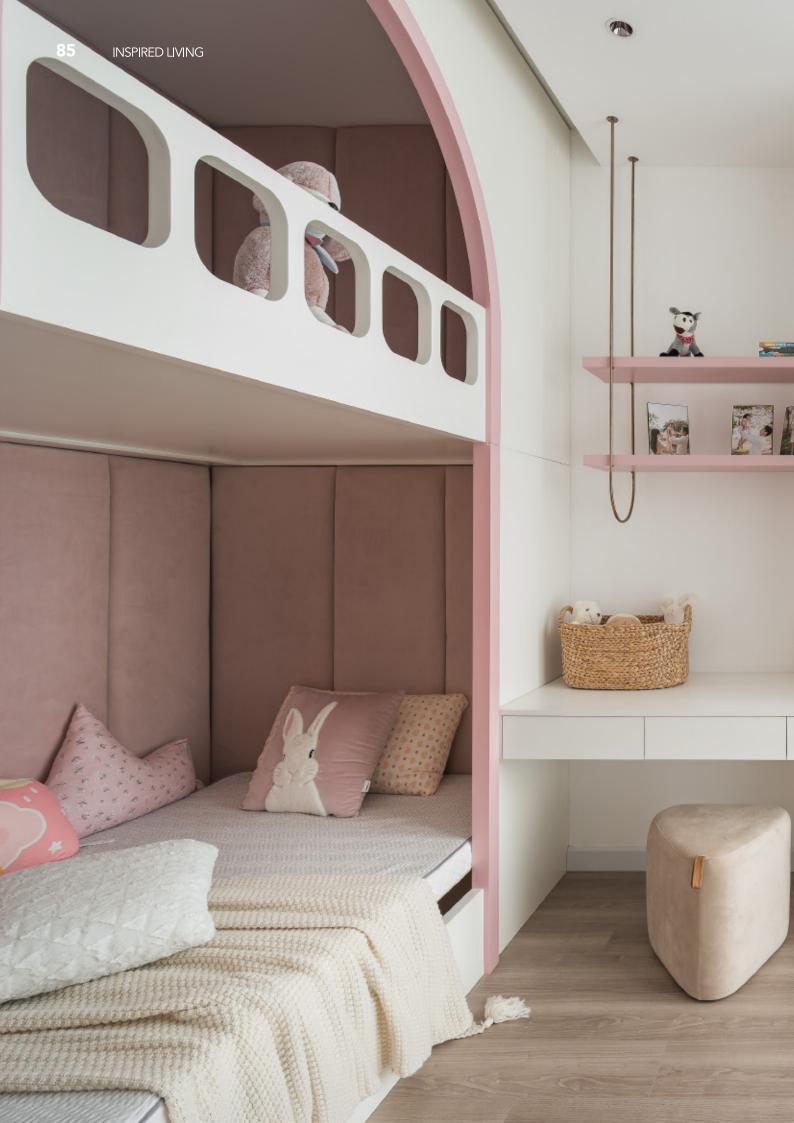

and flexible designs, our walk in closet not only meets all storage needs, but also looks luxurious. Compared with traditional wardrobes, opening style is more convenient to catch the stuff.



### **ARTISTS OF LIFE**

**EVERY CORNER OF THE HOME CAN BE DEVELOPED** 

# TRENDY.







FUNCTIONS ARE ENDOWED WITH DESIGN, AND SPACE IS DIVERSIFIED

### **EXPERIENCE RELAXATION**



















MODERN MEETS TRADITIONAL FOR TIMELESS APPEAL





















## MAKE YOUR HOME SIMPLY SUPREME

























## HAPPINESS IS HOMEMADE













Effortlessly Stylish, These Wardrobe Bend the Rules to Blend Seamlessness With Trending Design.



# MODERN ECLECTIC

SLEEK, UNINTERRUPTED SPACES WHERE BEAUTY MEETS RETICENCE.











































































































## SLIDING DOOR CLOSET

## **ALLURE**

The access door has a variety of materials that can be customized to meet the needs of different people. For example, some people like the texture and color of wood, which gives a natural and simple feeling of softness, while others like the space reflected by glass.

The stable aluminum frame structure of the door and its high cost performance ratio will be your best choice.

MADE TO FIT / PERSISTENT PERFORMANCE / SUSTAINABLE









## QUALITY