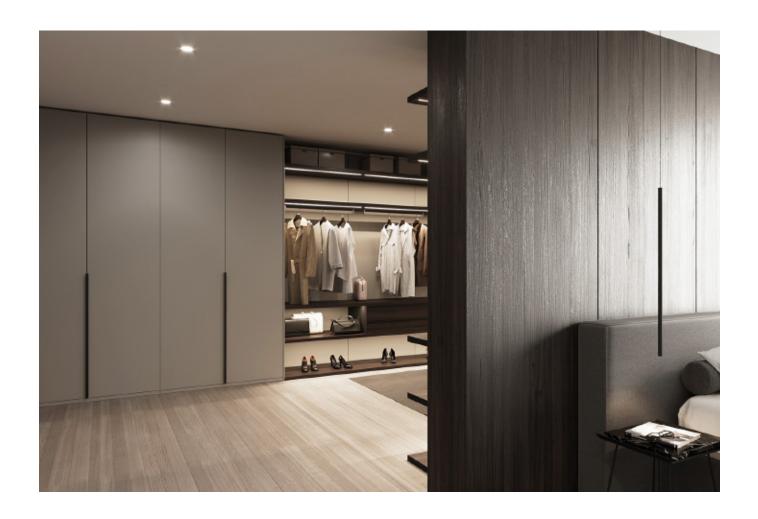

### **Open Wardrobe**

Compared with traditional closets, open closets can be used more conveniently.

**82** 

## ALLURE WHOLE HOUSE CUSTOMIZATION MAKE HOME THE HOME OF BEAUTY

Open wardrobe is a kind of integrated wardrobes, especially suitable for walk in closet. With many options of accessories and flexible designs, our walk in closet not only meets all storage needs, but also looks luxurious. Compared with traditional wardrobes, opening style is more convenient to catch the stuff.