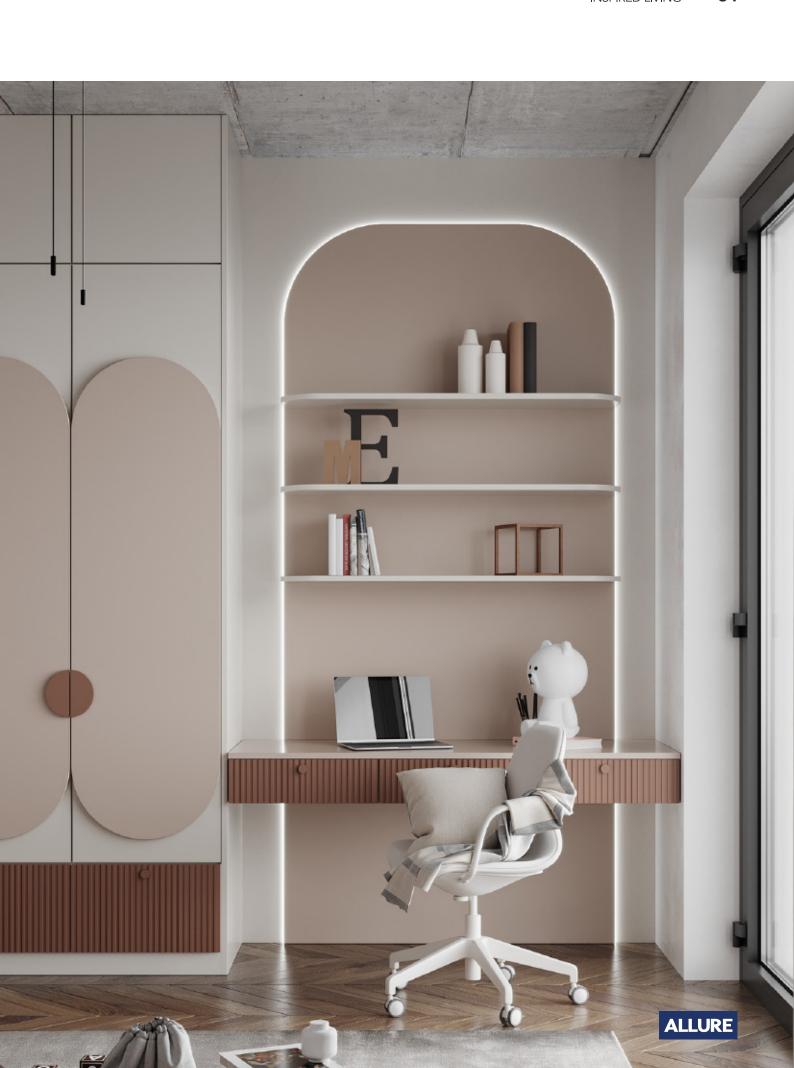

es and flexible designs, our walk in closet not only meets all storage needs, but also looks luxurious. Compared with traditional wardrobes, opening style is more convenient to catch the stuff.



### **ARTISTS OF LIFE**

**EVERY CORNER OF THE HOME CAN BE DEVELOPED** 

# TRENDY.







FUNCTIONS ARE ENDOWED WITH DESIGN, AND SPACE IS DIVERSIFIED

### **EXPERIENCE RELAXATION**



















MODERN MEETS TRADITIONAL FOR TIMELESS APPEAL





















## MAKE YOUR HOME SIMPLY SUPREME

























## HAPPINESS IS HOMEMADE













Effortlessly Stylish, These Wardrobe Bend the Rules to Blend Seamlessness With Trending Design.



# MODERN ECLECTIC

SLEEK, UNINTERRUPTED SPACES WHERE BEAUTY MEETS RETICENCE.











































































































## SLIDING DOOR CLOSET

## **ALLURE**

The access door has a variety of materials that can be customized to meet the needs of different people. For example, some people like the texture and color of wood, which gives a natural and simple feeling of softness, while others like the space reflected by glass.

The stable aluminum frame structure of the door and its high cost performance ratio will be your best choice.

MADE TO FIT / PERSISTENT PERFORMANCE / SUSTAINABLE









## QUALITY