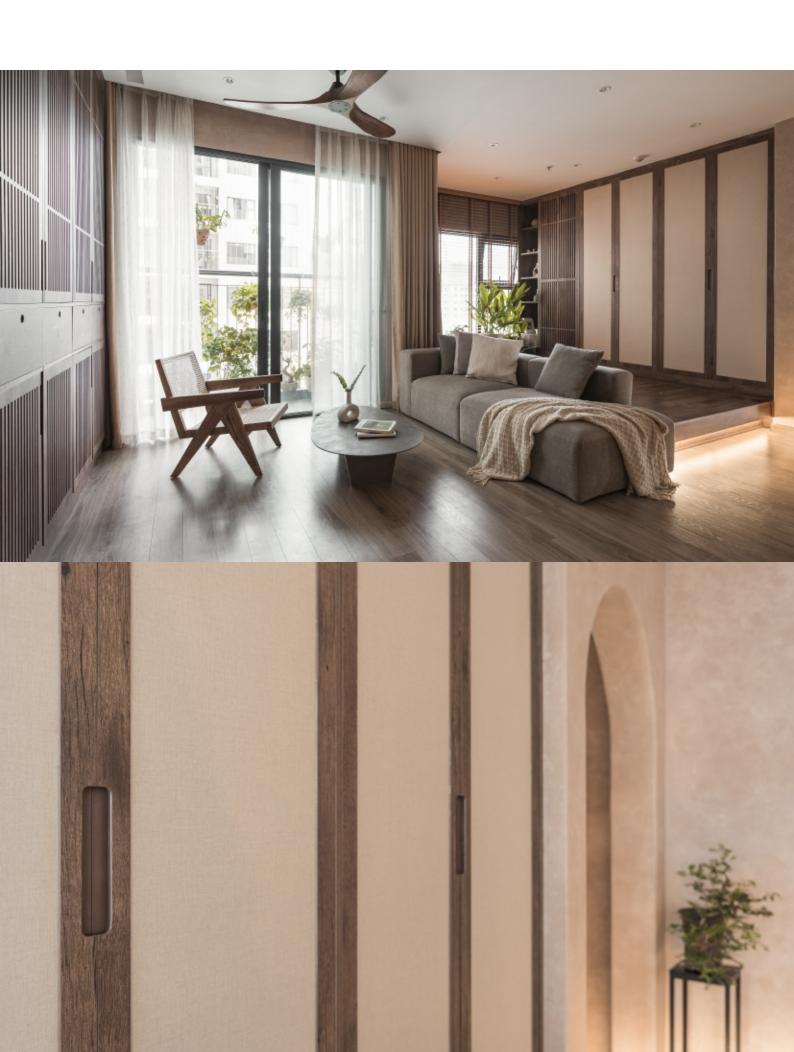

### Sliding Door Closet

The choice of various materials can meet the needs of different people.

99

## **ALLURE**

The access door has a variety of materials that can be customized to meet the needs of different people. For example, some people like the texture and color of wood, which gives a natural and simple feeling of softness, while others like the space reflected by glass.

The stable aluminum frame structure of the door and its high cost performance ratio will be your best choice.

MADE TO FIT / PERSISTENT PERFORMANCE / SUSTAINABLE