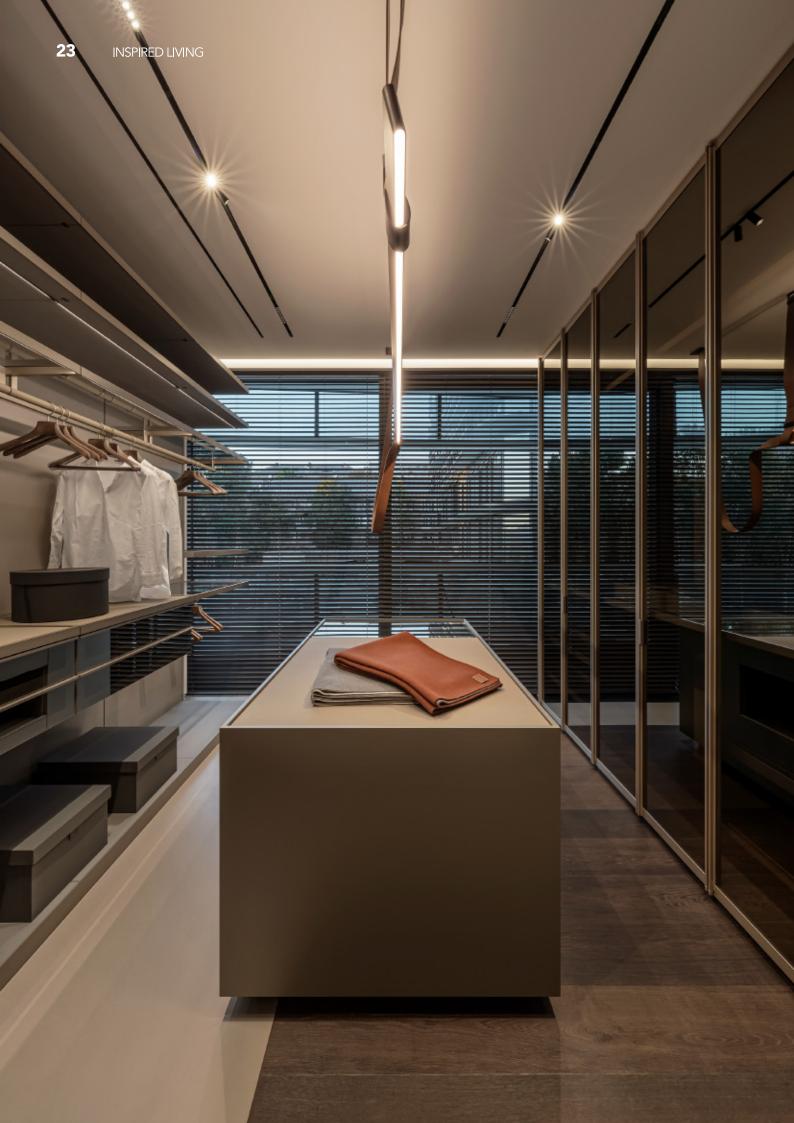

## ALLURE WHOLE HOUSE CUSTOMIZATION MAKE HOME THE HOME OF BEAUTY

Open wardrobe is a kind of integrated wardrobes, especially suitable for walk in closet. With many options of accessories and flexible designs, our walk in closet not only meets all storage needs, but also looks luxurious. Compared with traditional wardrobes, opening style is more convenient to catch the stuff.