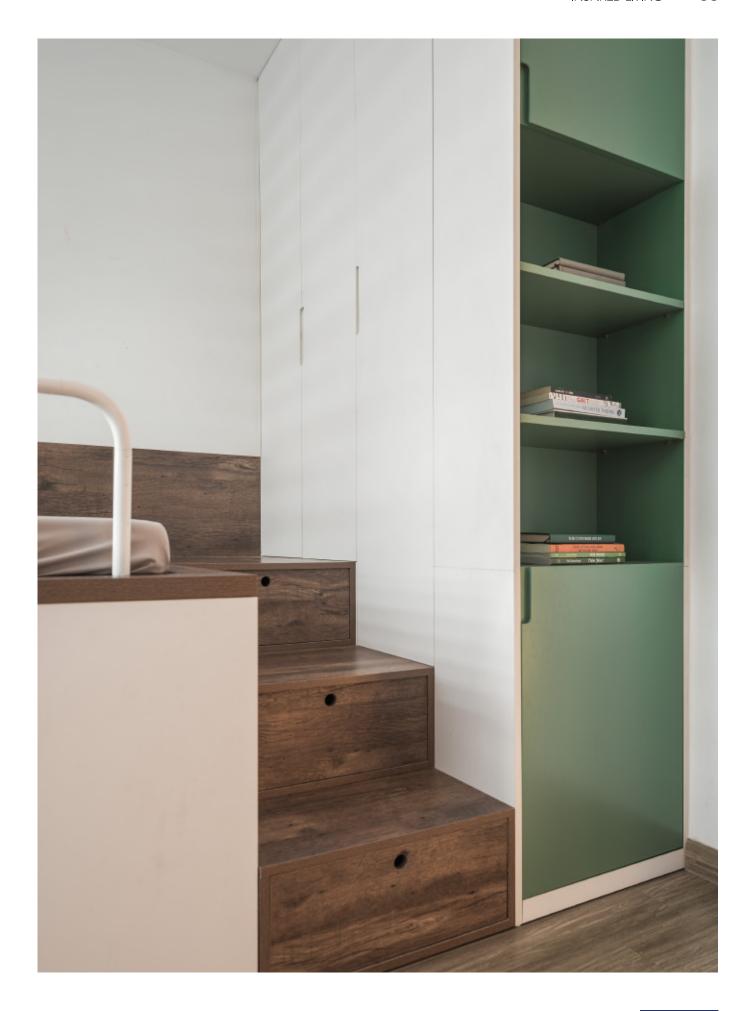

SPIRED LIVING









## **EVERY PRODUCT IS THE PROTAGONIST**



**INVEST IN EVERY PRODUCT** 





## ALLURE WHOLE HOUSE CUSTOMIZATION MAKE HOME THE HOME OF BEAUTY

Open wardrobe is a kind of integrated wardrobes, especially suitable for walk in closet. With many options of accessories and flexible designs, our walk in closet not only meets all storage needs, but also looks luxurious. Compared with traditional wardrobes, opening style is more convenient to catch the stuff.



### **ARTISTS OF LIFE**

**EVERY CORNER OF THE HOME CAN BE DEVELOPED** 

# TRENDY.







FUNCTIONS ARE ENDOWED WITH DESIGN, AND SPACE IS DIVERSIFIED

### **EXPERIENCE RELAXATION**



















MODERN MEETS TRADITIONAL FOR TIMELESS APPEAL





















## MAKE YOUR HOME SIMPLY SUPREME

























## HAPPINESS IS HOMEMADE













Effortlessly Stylish, These Wardrobe Bend the Rules to Blend Seamlessness With Trending Design.



# MODERN ECLECTIC

SLEEK, UNINTERRUPTED SPACES WHERE BEAUTY MEETS RETICENCE.











































































































## SLIDING DOOR CLOSET

## **ALLURE**

The access door has a variety of materials that can be customized to meet the needs of different people. For example, some people like the texture and color of wood, which gives a natural and simple feeling of softness, while others like the space reflected by glass.

The stable aluminum frame structure of the door and its high cost performance ratio will be your best choice.

MADE TO FIT / PERSISTENT PERFORMANCE / SUSTAINABLE