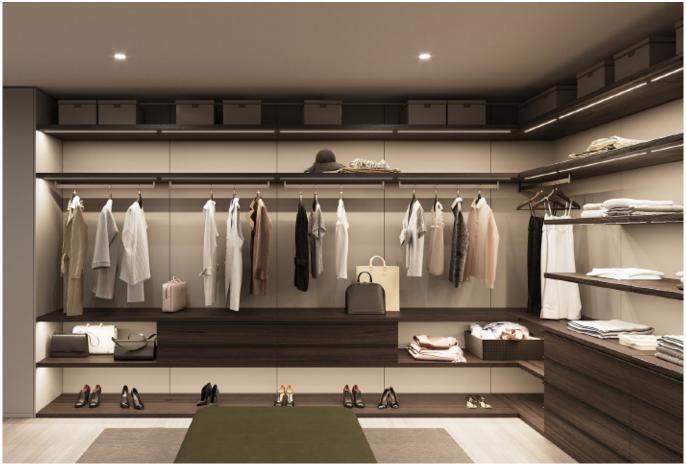

## MAKE IT EASIER FOR YOU TO TAKE CLOTHES

Open the cabinet door, you can pick up and put clothes faster and more accurately.

INSPIRED LIVING