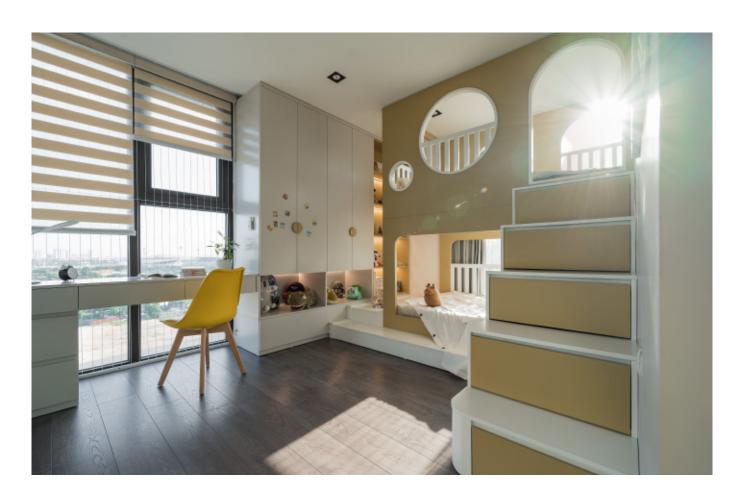

ur walk in closet not only meets all storage needs, but also looks luxurious. Compared with traditional wardrobes, opening style is more convenient to catch the stuff.



### **ARTISTS OF LIFE**

**EVERY CORNER OF THE HOME CAN BE DEVELOPED** 

# TRENDY.







FUNCTIONS ARE ENDOWED WITH DESIGN, AND SPACE IS DIVERSIFIED

### **EXPERIENCE RELAXATION**



















MODERN MEETS TRADITIONAL FOR TIMELESS APPEAL





















## MAKE YOUR HOME SIMPLY SUPREME

























## HAPPINESS IS HOMEMADE













Effortlessly Stylish, These Wardrobe Bend the Rules to Blend Seamlessness With Trending Design.



# MODERN ECLECTIC

SLEEK, UNINTERRUPTED SPACES WHERE BEAUTY MEETS RETICENCE.











































































































## SLIDING DOOR CLOSET

## **ALLURE**

The access door has a variety of materials that can be customized to meet the needs of different people. For example, some people like the texture and color of wood, which gives a natural and simple feeling of softness, while others like the space reflected by glass.

The stable aluminum frame structure of the door and its high cost performance ratio will be your best choice.

MADE TO FIT / PERSISTENT PERFORMANCE / SUSTAINABLE









## QUALITY