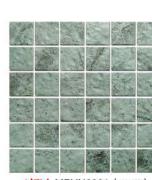

## 青山绿水系列 **GREEN SERIES**

#### 产品信息 / Product information

单粒规格 / Chip Size: 23X23mm

联长尺寸 / Sheet size: 300X300mm (含缝 / included joints)

HX08A16 (glossy)

HX144 (glossy)

HX142 (glossy)

#### 产品信息 / Product information

单粒规格 / Chip Size: 48X48mm

联长尺寸 / Sheet size: 306X306mm (含缝 / included joints)

HP015M (glossy)

HP08A30 (glossy)

BHP21541 (glossy)

拼花装饰线系列 **WATER LINES** 