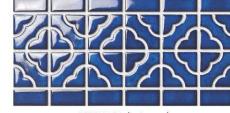

## 科尔托纳系列

## **CORTONA SERIES**

#### 产品信息 / Product information

单粒规格 / Chip Size: 48X48mm

联长尺寸 / Sheet size: 306X306mm (含缝 / included joints)

MPSD9005 ( matt )

MPSD2009 ( matt )

MPSD2011 ( matt )

MPSD2013 ( matt )