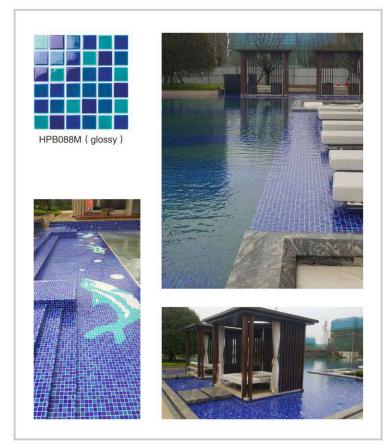

## 冰山雪莲系列 **HBP SERIES**

#### 产品信息 / Product information

单粒规格 / Chip Size: 48X48mm

联长尺寸 / Sheet size: 306X306mm (含缝 / included joints)

NEW HPBB8042 (glossy)

HPBB8034 (glossy)

HPBB8036 (glossy)

HPBP0101 (glossy)

HPBB8030 (glossy)