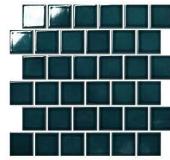

## 青山绿水系列 **GREEN SERIES**

#### 产品信息 / Product information

单粒规格 / Chip Size: 23X23mm

联长尺寸 / Sheet size: 300X300mm (含缝 / included joints)

HX08A16 (glossy)

HX144 (glossy)

HX142 (glossy)

#### 产品信息 / Product information

单粒规格 / Chip Size: 48X48mm

联长尺寸 / Sheet size: 306X306mm (含缝 / included joints)

HP015M (glossy)

HP08A30 (glossy)

BHP21541 (glossy)

拼花装饰线系列 **WATER LINES** 