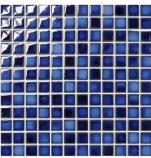

## 碧海蓝天系列

## **BH SERIES**

HP23999 (glossy)

NEW BHP08316 (glossy)

HP23998 (glossy)

BHP02138 (glossy)

HP23995 (glossy)

BHP08206 (glossy)

产品信息 / Product information

单粒规格 / Chip Size: 23X23mm