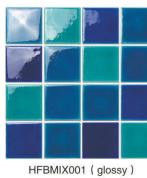

列 **HBP SERIES**

#### 产品信息 / Product information

单粒规格 / Chip Size: 48X48mm

联长尺寸 / Sheet size: 306X306mm (含缝 / included joints)





NEW HPBB8042 (glossy)



HPBB8034 (glossy)



HPBB8036 (glossy)



HPBP0101 (glossy)



HPBB8030 (glossy)



HPBB8010 (glossy)



HPBB8028 (glossy)



HPBB8016 (glossy)



HPBA6008 (glossy)



HPBA6014 (glossy)



HPBA6010 (glossy)



HPBB8014 (glossy)

















HPB010M (glossy)



















## 冰山雪莲系列 HBP SERIES

#### 产品信息 / Product information

单粒规格 / Chip Size: 23X23mm

联长尺寸 / Sheet size: 300X300mm (含缝 / included joints)



HXBA6008 (glossy)





HXBB8014 (glossy)

#### 产品信息 / Product information

单粒规格 / Chip Size: 73X73mm

联长尺寸 / Sheet size: 306X306mm (含缝 / included joints)



HFBA6008 (glossy)



HFBB8010 (glossy)



HFBB8016 (glossy)









#### 产品信息 / Product information

单粒规格 / Chip Size: 95X95mm

联长尺寸 / Sheet size: 295.5X295.5mm (含缝 / included joints)







HNBB8010 (glossy)



HNBB8016 (glossy)



HNBB8014 (glossy)

## 青山绿水系列 **GREEN SERIES**

#### 产品信息 / Product information

单粒规格 / Chip Size: 23X23mm

联长尺寸 / Sheet size: 300X300mm (含缝 / included joints)









HX08A16 (glossy)

HX144 (glossy)







HX142 (glossy)







#### 产品信息 / Product information

单粒规格 / Chip Size: 48X48mm

联长尺寸 / Sheet size: 306X306mm (含缝 / included joints)











HP015M (glossy)



HP08A30 (glossy)











BHP21541 (glossy)









拼花装饰线系列 **WATER LINES** 

#### 73mm拼花装饰线 / 73mm WATER LINES







YX17478 ( glossy )

48mm拼花装饰线 / 48mm WATER LINES







YX17311 ( glossy )

YX17313 ( glossy )

YX17318 ( glossy )

#### 23mm拼花装饰线 / 23mm