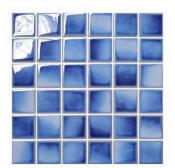

## 冰山雪莲系列 **HBP SERIES**

#### 产品信息 / Product information

单粒规格 / Chip Size: 48X48mm

联长尺寸 / Sheet size: 306X306mm (含缝 / included joints)

NEW HPBB8042 (glossy)

HPBB8034 (glossy)

HPBB8036 (glossy)

HPBP0101 (glossy)

HPBB8030 (glossy)