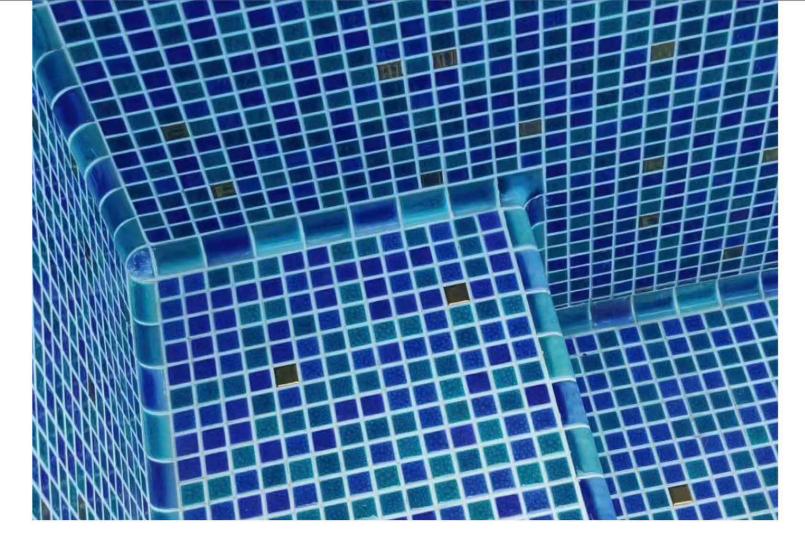

#### 2.特别推荐:点胶铺贴产品(如图)

彩花马赛克有纸贴产品、网贴产品及点胶铺贴产品。我公司特别推荐的是点胶铺贴产品,此铺贴方法已在中国获得发明专利,用此方法铺贴的产品,其优点是产品不会脱落、定位好,施工方便,不受气候及存放地方的限制,除此以外,它最大的优点是由于胶点遮盖砖底的面积很少,砖底面积超过75%能够通过水泥或粘胶与墙面或地面牢固粘合,确保马赛克不脱落。这优点对需要在泳池或园林水景铺贴马赛克是最适合。

#### Special commend: Dot mounted products ( as picture )

CAIHUA Mosaic will be packed in paper face mounted, mesh mounted and dot mounted. We recommend dot mounted products. This kind of dot mounting method had been registered patent in China. The advantage of dot mounted products is that products are always in position, easy installation, and keeping stock easily and never be restricted by the weather. In addition, the most major advantage is that the cover area of the dots is small, over 75% of backside area can be sticked with the ground and wall to avoid mosaic fall off. This advantage is specially suitable for the mosaic which is installed in a pool.