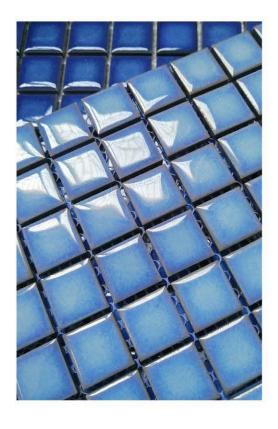

#### 产品信息 / Product information

单粒规格 / Chip Size: 23X23mm 联长尺寸 / Sheet size: 300X300mm (含缝 / included joints)

BHX18185 ( glossy )

BHX18184 ( glossy )

BHX8020 (glossy)

HX08A56 ( glossy )

BHX21640 (glossy)

BHX21638 (glossy)