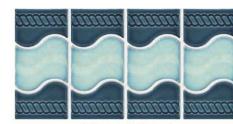

#### 73mm拼花装饰线 / 73mm WATER LINES

YX17478 ( glossy )

48mm拼花装饰线 / 48mm WATER LINES

YX17311 ( glossy )

YX17313 ( glossy )

YX17318 ( glossy )