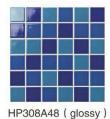

#### 产品信息 / Product information

单粒规格 / Chip Size: 48X48mm 联长尺寸 / Sheet size: 306X306mm (含缝 / included joints)

NEW BHP08270 (glossy)