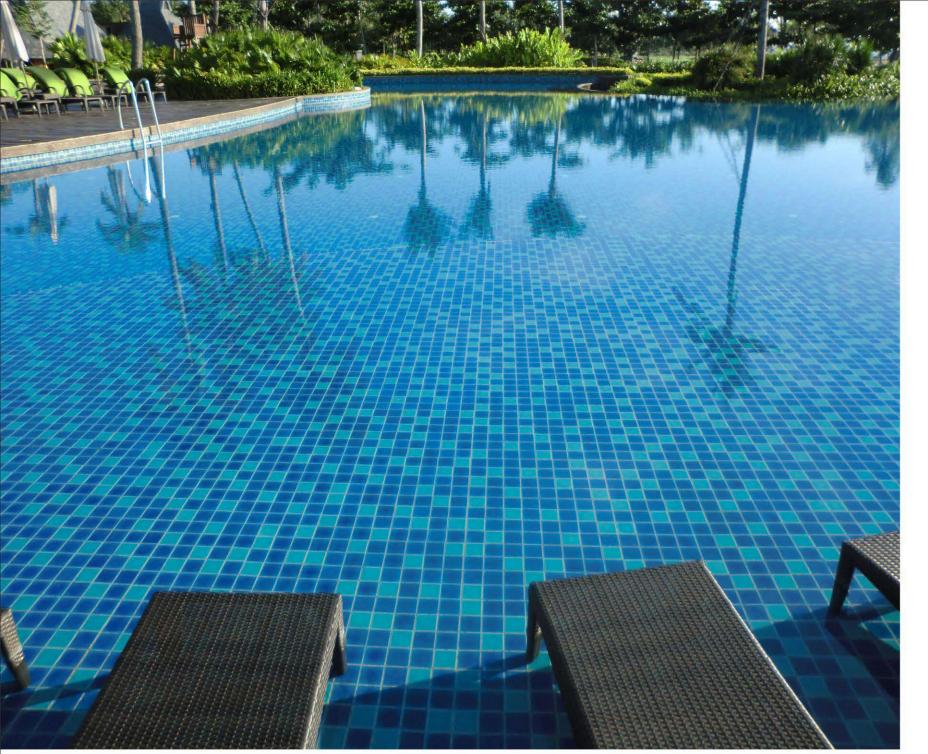

## 

彩花马赛克采用绿色环保、无辐射原材料生产, 防滑耐磨性能极佳,被广泛用于厨房、卫生间等防滑耐磨性能要求高的地方。 除了具有较强的实用性能外, 彩花马赛克规格多样、造型优美、颜色丰富、纹理和效果灵活多变, 具有更强的艺术表现力,是空间个性化的时装, 不断地满足广大设计师和消费者的各种需求,

CAIHUA MOSAIC is made with green cleaning raw materials without radiation, and it is widely used for the decoration in the kitchen and bathroom at home because of its great performance of slip resistance and abrasive resistance. Besides its functional performance, CAIHUA MOSAIC has always strongly showed artistic expression to the designer and the user with its various size, shape, colors, texture and finished. And CAIHUA MOSAIC is constantly demonstrating

to the creation of mosaics with high technical and stylistic value.

而且不断地展示其高技术和风格上的价值。