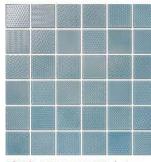

## 碧海蓝天系列

## **BH SERIES**

#### 产品信息 / Product information

单粒规格 / Chip Size: 23X23mm

联长尺寸 / Sheet size: 300X300mm (含缝 / included joints)

BFX512M (glossy)

NEW HX08214 (glossy)

NEW BFX602 (glossy)

HX23998 (glossy)

BFX5122 (glossy)