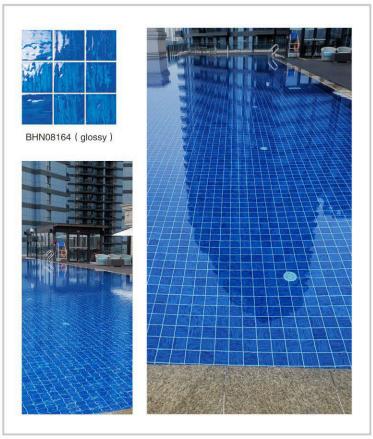

#### 产品信息 / Product information

单粒规格 / Chip Size: 48X48mm

联长尺寸 / Sheet size: 306X306mm (含缝 / included joints)

HTP08012 (glossy)

HTP08014 (glossy)

HTP06012 (glossy)

BHN08162 (glossy)

产品信息 / Product information

联长尺寸 / Sheet size: 295.5X295.5mm (含缝 / included joints)

单粒规格 / Chip Size: 95X95mm

BHN08164 (glossy)

BHN08166 (glossy)

BHN08168 (glossy)

HTP08014 50%

HTP06012 50%

BHN08170 (glossy)