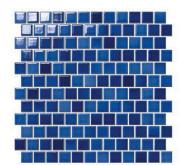

## 科尔托纳系列

## **CORTONA SERIES**

#### 产品信息 / Product information

单粒规格 / Chip Size: 48X48mm

联长尺寸 / Sheet size: 306X306mm (含缝 / included joints)

MPSD9005 ( matt )

MPSD2009 ( matt )

MPSD2011 ( matt )

MPSD2013 ( matt )