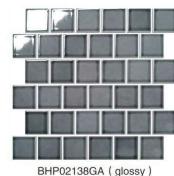

HP23999 (glossy)

NEW BHP08316 (glossy)

HP23998 (glossy)

BHP02138 (glossy)

HP23995 (glossy)

BHP08206 (glossy)

产品信息 / Product information

单粒规格 / Chip Size: 23X23mm