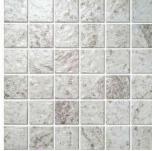

## 科尔托纳系列

## **CORTONA SERIES**

#### 产品信息 / Product information

单粒规格 / Chip Size: 48X48mm

联长尺寸 / Sheet size: 306X306mm (含缝 / included joints)

MPSD9005 ( matt )

MPSD2009 ( matt )

MPSD2011 ( matt )

MPSD2013 ( matt )