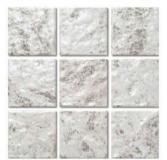

## 科尔托纳系列

## **CORTONA SERIES**

#### 产品信息 / Product information

单粒规格 / Chip Size: 48X48mm

联长尺寸 / Sheet size: 306X306mm (含缝 / included joints)

MPSD9005 ( matt )

MPSD2009 ( matt )

MPSD2011 ( matt )

MPSD2013 ( matt )