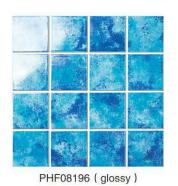

#### 产品信息 / Product information

单粒规格 / Chip Size: 73X73mm

联长尺寸 / Sheet size: 306X306mm (含缝 / included joints)

NEW PHF08306 (glossy)

NEW PHF08308 (glossy)