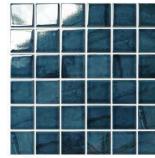

## 碧海蓝天系列

## **BH SERIES**

#### 产品信息 / Product information

单粒规格 / Chip Size: 23X23mm

联长尺寸 / Sheet size: 300X300mm (含缝 / included joints)

BFX512M (glossy)

NEW HX08214 (glossy)

NEW BFX602 (glossy)

HX23998 (glossy)

BFX5122 (glossy)