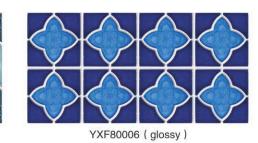

#### 产品信息 / Product information

单粒规格 / Chip Size: 48X48mm

联长尺寸 / Sheet size: 306X306mm (含缝 / included joints)

HP015M (glossy)

HP08A30 (glossy)

BHP21541 (glossy)

拼花装饰线系列 **WATER LINES** 