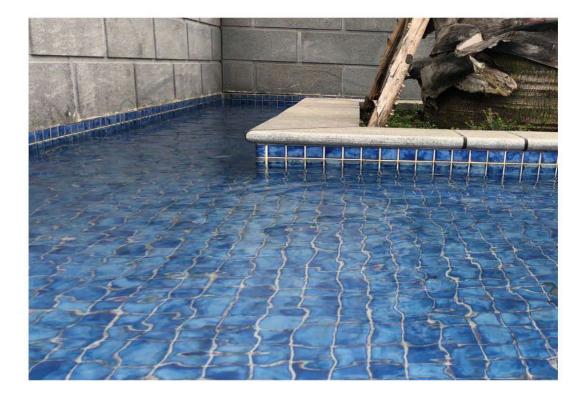

## 

彩花马赛克采用绿色环保、无辐射原材料生产, 防滑耐磨性能极佳,被广泛用于厨房、卫生间等防滑耐磨性能要求高的地方。 除了具有较强的实用性能外, 彩花马赛克规格多样、造型优美、颜色丰富、纹理和效果灵活多变, 具有更强的艺术表现力,是空间个性化的时装, 不断地满足广大设计师和消费者的各种需求,

CAIHUA MOSAIC is made with green cleaning raw materials without radiation, and it is widely used for the decoration in the kitchen and bathroom at home because of its great performance of slip resistance and abrasive resistance. Besides its functional performance, CAIHUA MOSAIC has always strongly showed artistic expression to the designer and the user with its various size, shape, colors, texture and finished. And CAIHUA MOSAIC is constantly demonstrating

## 泳池配件 TRIMS & CORNERS

彩花泳池马赛克人性化设计理念:生产多样化配件, 体现彩花的人文关怀精神。

- ▶ 有助于梯级和泳池处角的完美修饰;
- ▶ 圆形修饰边角可避免碰伤身体;
- ▶ 方便清洁,无卫生死角。

The humanization design concept of CAIHUA pool mosaic: Produce all kinds of trims and corners to matching supply with pool mosaic, embody the spirit of humanistic care.

- Make a perfect decoration for the steps and edges of the pool;
- Rounded corners can avoid body bruised;
- Convenient and clean, no health dead corner.