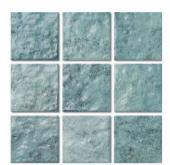

## 加勒比海系列

## **CARIBBEAN SERIES**

#### 产品信息 / Product information

单粒规格 / Chip Size: 23X23mm

联长尺寸 / Sheet size: 300X300mm (含缝 / included joints)

NEW BHX08270 (glossy)

NEW BHX08250 (glossy)