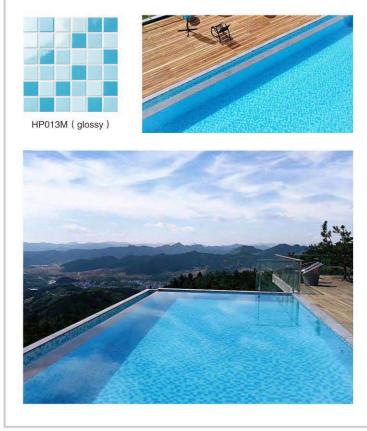

## 碧海蓝天系列

## **BH SERIES**

#### 产品信息 / Product information

单粒规格 / Chip Size: 23X23mm

联长尺寸 / Sheet size: 300X300mm (含缝 / included joints)

BFX512M (glossy)

NEW HX08214 (glossy)

NEW BFX602 (glossy)

HX23998 (glossy)

BFX5122 (glossy)