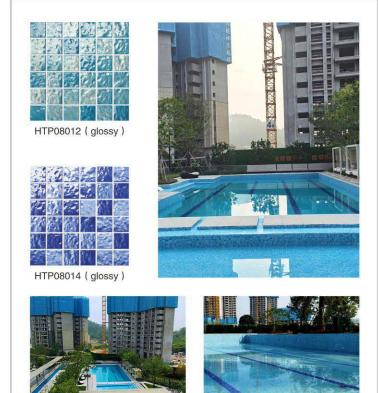

## 海天之恋系列 **SEA OF LOVE SERIES**

#### 产品信息 / Product information

单粒规格 / Chip Size: 48X48mm

联长尺寸 / Sheet size: 306X306mm (含缝 / included joints)

HTP08012 (glossy)

HTP08014 (glossy)

HTP06012 (glossy)

BHN08162 (glossy)

产品信息 / Product information