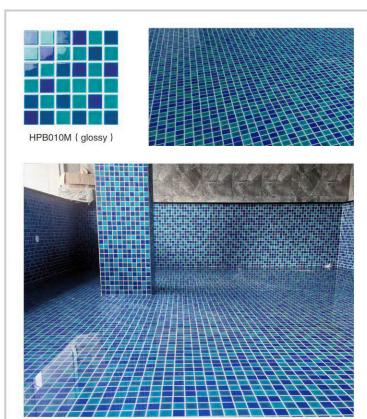

## 冰山雪莲系列 **HBP SERIES**

#### 产品信息 / Product information

单粒规格 / Chip Size: 48X48mm

联长尺寸 / Sheet size: 306X306mm (含缝 / included joints)

NEW HPBB8042 (glossy)

HPBB8034 (glossy)

HPBB8036 (glossy)

HPBP0101 (glossy)

HPBB8030 (glossy)

HPBB8010 (glossy)

HPBB8028 (glossy)

HPBB8016 (glossy)

HPBA6008 (glossy)

HPBA6014 (glossy)

HPBA6010 (glossy)

HPBB8014 (glossy)

HPB010M (glossy)