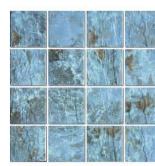

## 加勒比海系列

## **CARIBBEAN SERIES**

#### 产品信息 / Product information

单粒规格 / Chip Size: 23X23mm

联长尺寸 / Sheet size: 300X300mm (含缝 / included joints)

NEW BHX08270 (glossy)

NEW BHX08250 (glossy)