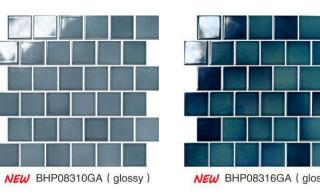

HP23999 (glossy)

NEW BHP08316 (glossy)

HP23998 (glossy)

BHP02138 (glossy)

HP23995 (glossy)

BHP08206 (glossy)

产品信息 / Product information

单粒规格 / Chip Size: 23X23mm

NEW BHP08316GA (glossy)

HP02032GA (glossy)

HP23999GA (glossy)

HP23998GA (glossy)

HP23995GA (glossy)

BHP08206GA (glossy)