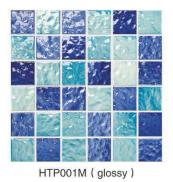

## 海天之恋系列 **SEA OF LOVE SERIES**

#### 产品信息 / Product information

单粒规格 / Chip Size: 48X48mm

联长尺寸 / Sheet size: 306X306mm (含缝 / included joints)

HTP08012 (glossy)

HTP08014 (glossy)

HTP06012 (glossy)

BHN08162 (glossy)

产品信息 / Product information