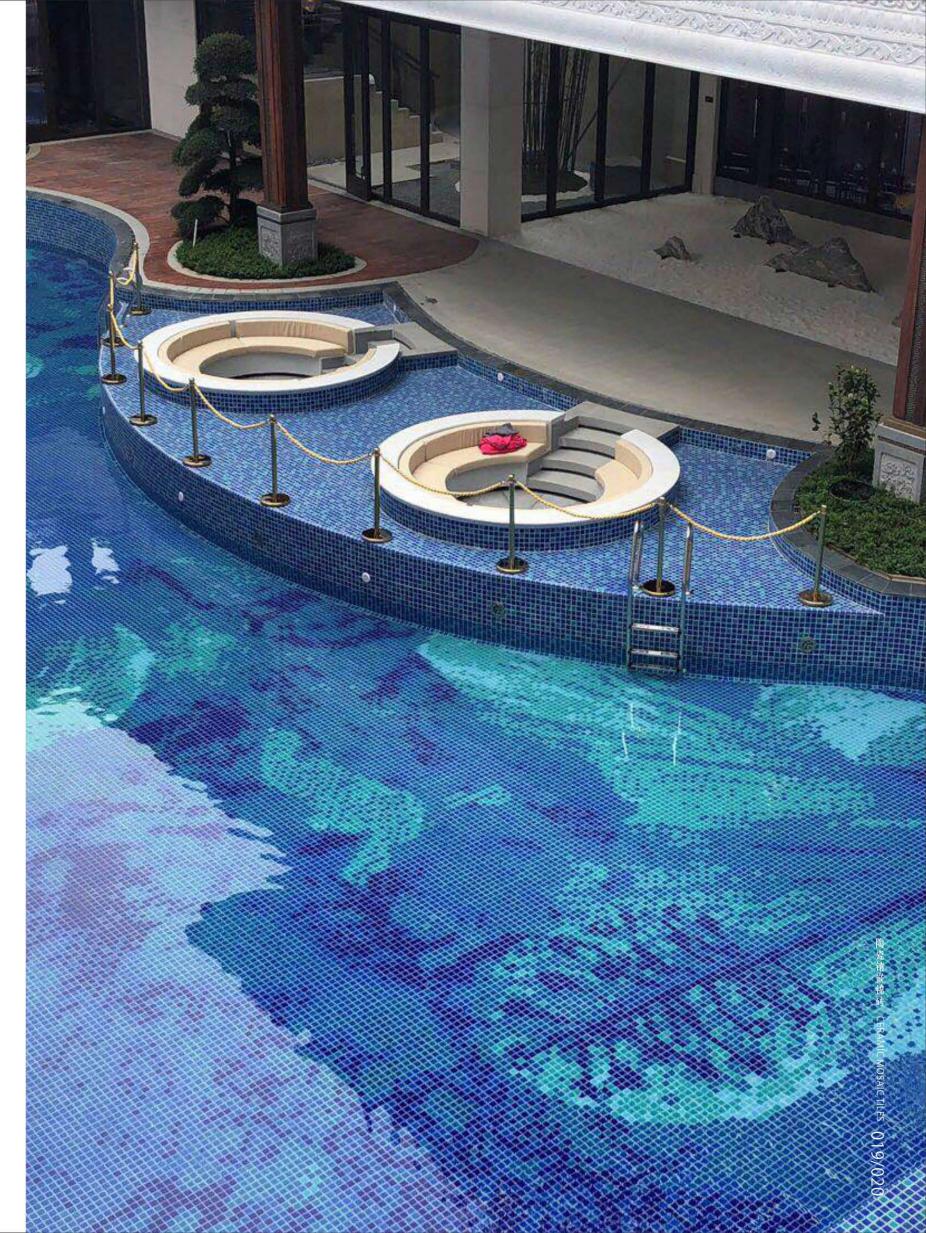

## 泳池配件 TRIMS & CORNERS

彩花泳池马赛克人性化设计理念:生产多样化配件, 体现彩花的人文关怀精神。

- ▶ 有助于梯级和泳池处角的完美修饰;
- ▶ 圆形修饰边角可避免碰伤身体;
- ▶ 方便清洁,无卫生死角。

The humanization design concept of CAIHUA pool mosaic: Produce all kinds of trims and corners to matching supply with pool mosaic, embody the spirit of humanistic care.

- Make a perfect decoration for the steps and edges of the pool;
- Rounded corners can avoid body bruised;
- Convenient and clean, no health dead corner.

#### 48x48mm配件实效图