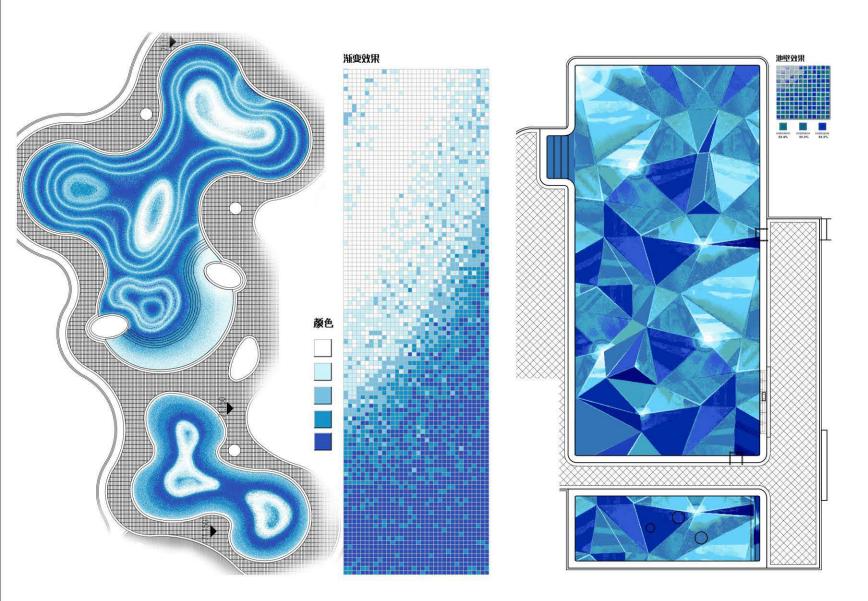

#### 2.特别推荐:点胶铺贴产品(如图)

彩花马赛克有纸贴产品、网贴产品及点胶铺贴产品。我公司特别推荐的是点胶铺贴产品,此铺贴方法已在中国获得发明专利,用此方法铺贴的产品,其优点是产品不会脱落、定位好,施工方便,不受气候及存放地方的限制,除此以外,它最大的优点是由于胶点遮盖砖底的面积很少,砖底面积超过75%能够通过水泥或粘胶与墙面或地面牢固粘合,确保马赛克不脱落。这优点对需要在泳池或园林水景铺贴马赛克是最适合。

#### Special commend: Dot mounted products ( as picture )

CAIHUA Mosaic will be packed in paper face mounted, mesh mounted and dot mounted. We recommend dot mounted products. This kind of dot mounting method had been registered patent in China. The advantage of dot mounted products is that products are always in position, easy installation, and keeping stock easily and never be restricted by the weather. In addition, the most major advantage is that the cover area of the dots is small, over 75% of backside area can be sticked with the ground and wall to avoid mosaic fall off. This advantage is specially suitable for the mosaic which is installed in a pool.