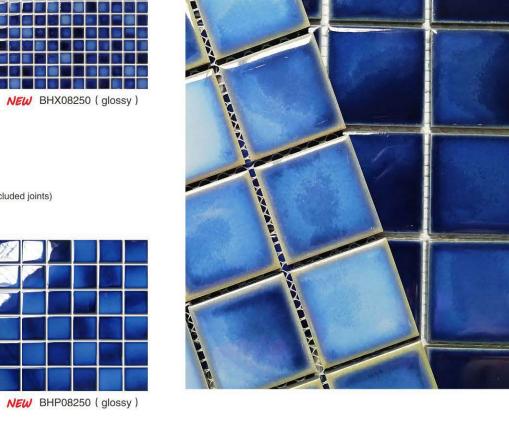

#### 产品信息 / Product information

单粒规格 / Chip Size: 23X23mm

联长尺寸 / Sheet size: 300X300mm (含缝 / included joints)

NEW BHX08270 (glossy)

NEW BHX08250 (glossy)

#### 产品信息 / Product information

单粒规格 / Chip Size: 48X48mm 联长尺寸 / Sheet size: 306X306mm (含缝 / included joints)

NEW BHP08270 (glossy)