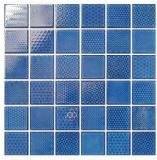

#### 产品信息 / Product information

单粒规格 / Chip Size: 23X23mm

联长尺寸 / Sheet size: 300X300mm (含缝 / included joints)

BFX512M (glossy)

NEW HX08214 (glossy)

NEW BFX602 (glossy)

HX23998 (glossy)

BFX5122 (glossy)

HP23999 (glossy)

NEW BHP08316 (glossy)

HP23998 (glossy)

BHP02138 (glossy)

HP23995 (glossy)

BHP08206 (glossy)

产品信息 / Product information

单粒规格 / Chip Size: 23X23mm

HX23999 (glossy)

联长尺寸 / Sheet size: 300X300mm (含缝 / included joints)

BFX512MGA (glossy)

ك ما إلا إن ما إن بن إن الله إن الله

HX23999GA (glossy)

NEW HX08214GA (glossy)

HX23998GA (glossy)

BFX5122GA (glossy)