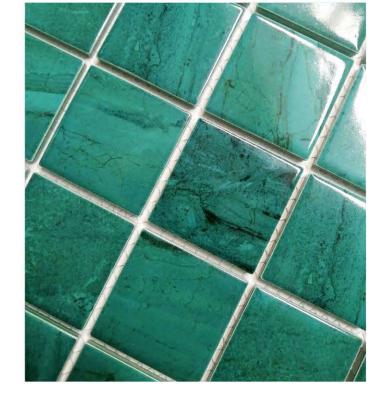

## 青山绿水系列 **GREEN SERIES**

#### 产品信息 / Product information

单粒规格 / Chip Size: 23X23mm

联长尺寸 / Sheet size: 300X300mm (含缝 / included joints)

HX08A16 (glossy)

HX144 (glossy)

HX142 (glossy)

#### 产品信息 / Product information

单粒规格 / Chip Size: 48X48mm

联长尺寸 / Sheet size: 306X306mm (含缝 / included joints)

HP015M (glossy)

HP08A30 (glossy)

BHP21541 (glossy)

拼花装饰线系列 **WATER LINES** 