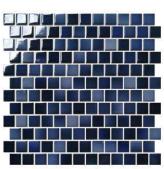

## 科尔托纳系列

## **CORTONA SERIES**

#### 产品信息 / Product information

单粒规格 / Chip Size: 48X48mm

联长尺寸 / Sheet size: 306X306mm (含缝 / included joints)

MPSD9005 ( matt )

MPSD2009 ( matt )

MPSD2011 ( matt )

MPSD2013 ( matt )