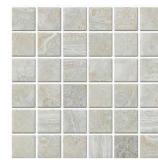

## 科尔托纳系列

## **CORTONA SERIES**

#### 产品信息 / Product information

单粒规格 / Chip Size: 48X48mm

联长尺寸 / Sheet size: 306X306mm (含缝 / included joints)

MPSD9005 ( matt )

MPSD2009 ( matt )

MPSD2011 ( matt )

MPSD2013 ( matt )