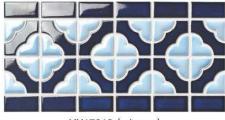

## 冰山雪莲系列 **HBP SERIES**

#### 产品信息 / Product information

单粒规格 / Chip Size: 48X48mm

联长尺寸 / Sheet size: 306X306mm (含缝 / included joints)

NEW HPBB8042 (glossy)

HPBB8034 (glossy)

HPBB8036 (glossy)

HPBP0101 (glossy)

HPBB8030 (glossy)

HPBB8010 (glossy)

HPBB8028 (glossy)

HPBB8016 (glossy)

HPBA6008 (glossy)

HPBA6014 (glossy)

HPBA6010 (glossy)

HPBB8014 (glossy)

HPB010M (glossy)