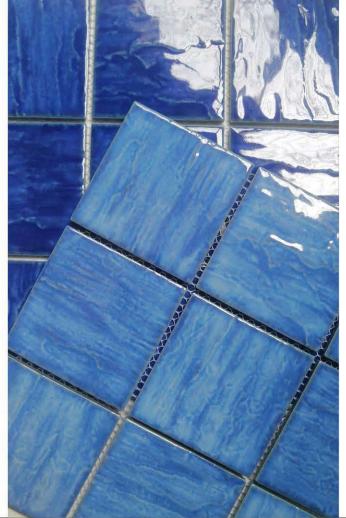

## 加勒比海系列

## **CARIBBEAN SERIES**

#### 产品信息 / Product information

单粒规格 / Chip Size: 23X23mm

联长尺寸 / Sheet size: 300X300mm (含缝 / included joints)

NEW BHX08270 (glossy)

NEW BHX08250 (glossy)