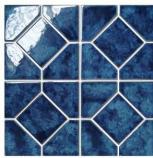

## 加勒比海系列

## **CARIBBEAN SERIES**

#### 产品信息 / Product information

单粒规格 / Chip Size: 23X23mm

联长尺寸 / Sheet size: 300X300mm (含缝 / included joints)

NEW BHX08270 (glossy)

NEW BHX08250 (glossy)