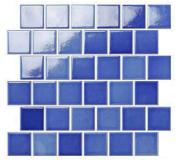

## 碧海蓝天系列

## **BH SERIES**

#### 产品信息 / Product information

单粒规格 / Chip Size: 23X23mm

联长尺寸 / Sheet size: 300X300mm (含缝 / included joints)

BFX512M (glossy)

NEW HX08214 (glossy)

NEW BFX602 (glossy)

HX23998 (glossy)

BFX5122 (glossy)