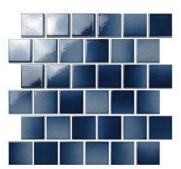

## 冰山雪莲系列 **HBP SERIES**

#### 产品信息 / Product information

单粒规格 / Chip Size: 48X48mm

联长尺寸 / Sheet size: 306X306mm (含缝 / included joints)

NEW HPBB8042 (glossy)

HPBB8034 (glossy)

HPBB8036 (glossy)

HPBP0101 (glossy)

HPBB8030 (glossy)

HPBB8010 (glossy)

HPBB8028 (glossy)

HPBB8016 (glossy)

HPBA6008 (glossy)

HPBA6014 (glossy)

HPBA6010 (glossy)

HPBB8014 (glossy)

HPB010M (glossy)