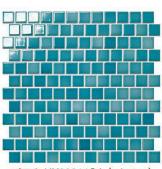

#### 产品信息 / Product information

单粒规格 / Chip Size: 23X23mm

联长尺寸 / Sheet size: 300X300mm (含缝 / included joints)

BFX512M (glossy)

NEW HX08214 (glossy)

NEW BFX602 (glossy)

HX23998 (glossy)

BFX5122 (glossy)

HP23999 (glossy)

NEW BHP08316 (glossy)

HP23998 (glossy)

BHP02138 (glossy)

HP23995 (glossy)

BHP08206 (glossy)

产品信息 / Product information

单粒规格 / Chip Size: 23X23mm

HX23999 (glossy)

联长尺寸 / Sheet size: 300X300mm (含缝 / included joints)

BFX512MGA (glossy)

ك ما إلا إن ما إن بن إن الله إن الله

HX23999GA (glossy)

NEW HX08214GA (glossy)

HX23998GA (glossy)

BFX5122GA (glossy)