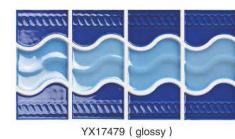

#### 73mm拼花装饰线 / 73mm WATER LINES

YX17478 ( glossy )

48mm拼花装饰线 / 48mm WATER LINES

YX17311 ( glossy )

YX17313 ( glossy )

YX17318 ( glossy )