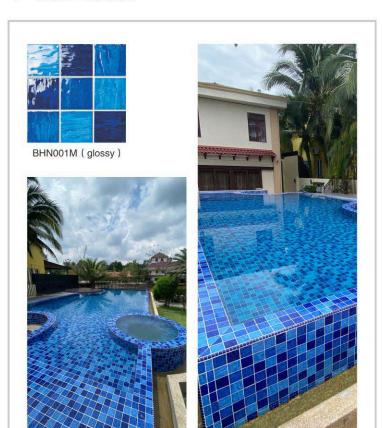

## 碧海蓝天系列

## **BH SERIES**

## 碧海蓝天系列 BH SERIES

产品信息 / Product information

BHP06152 ( glossy )

单粒规格 / Chip Size: 48X48mm 联长尺寸 / Sheet size: 306X306mm (含缝 / included joints)

BHP06154 (glossy)

HP08A56 ( glossy )