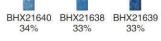

#### 产品信息 / Product information

单粒规格 / Chip Size: 23X23mm 联长尺寸 / Sheet size: 300X300mm (含缝 / included joints)

BHX18185 ( glossy )

BHX18184 ( glossy )

BHX8020 (glossy)

HX08A56 ( glossy )

BHX21640 (glossy)

BHX21638 (glossy)

SHX31640 (glossy

BHX2801 (glossy