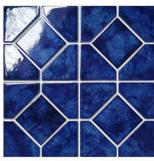

## 加勒比海系列 CARIRREAN SERIES

#### 产品信息 / Product information

单粒规格 / Chip Size: 48X48mm 联长尺寸 / Sheet size: 306X306mm (含缝 / included joints)

NEW MPTS98071 (glossy

NEW MPTS98072 (glossy)

NEW MPTS98073 (glossy)

NEW MPTS98074 (glossy)