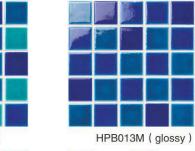

## 冰山雪莲系列 **HBP SERIES**

#### 产品信息 / Product information

单粒规格 / Chip Size: 48X48mm

联长尺寸 / Sheet size: 306X306mm (含缝 / included joints)

NEW HPBB8042 (glossy)

HPBB8034 (glossy)

HPBB8036 (glossy)

HPBP0101 (glossy)

HPBB8030 (glossy)

HPBB8010 (glossy)

HPBB8028 (glossy)

HPBB8016 (glossy)

HPBA6008 (glossy)

HPBA6014 (glossy)

HPBA6010 (glossy)

HPBB8014 (glossy)

HPB010M (glossy)