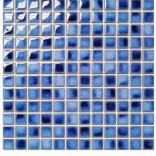

## 碧海蓝天系列

## **BH SERIES**

#### 产品信息 / Product information

单粒规格 / Chip Size: 23X23mm

联长尺寸 / Sheet size: 300X300mm (含缝 / included joints)

BFX512M (glossy)

NEW HX08214 (glossy)

NEW BFX602 (glossy)

HX23998 (glossy)

BFX5122 (glossy)