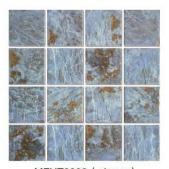

## 加勒比海系列 CARIRREAN SERIES

#### 产品信息 / Product information

单粒规格 / Chip Size: 48X48mm 联长尺寸 / Sheet size: 306X306mm (含缝 / included joints)

NEW MPTS98071 (glossy

NEW MPTS98072 (glossy)

NEW MPTS98073 (glossy)

NEW MPTS98074 (glossy)