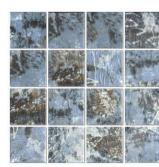

## 加勒比海系列 CARIBREAN SERIE

#### 产品信息 / Product information

单粒规格 / Chip Size: 73X73mm

联长尺寸 / Sheet size: 306X306mm (含缝 / included joints)

NEW PHF08306 (glossy)

NEW PHF08308 (glossy)

#### 产品信息 / Product information

单粒规格 / Chip Size: 73X73+73 (切角 / Chamfer)mm 联长尺寸 / Sheet size: 295.5X295.5mm (含缝 / included joints)

NEW PHFFG08306 (glossy)

NEW PHFFG08308 (glossy)