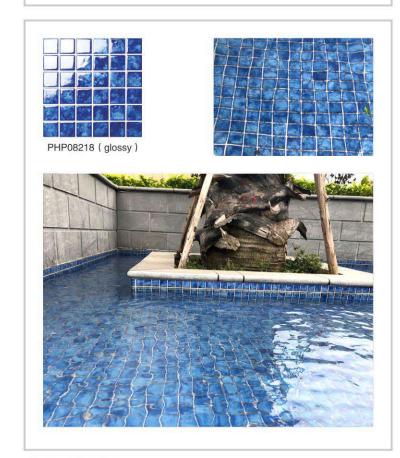

#### 产品信息 / Product information

单粒规格 / Chip Size: 48X48mm 联长尺寸 / Sheet size: 306X306mm (含缝 / included joints)

PHP08216 (glossy)

PHP08218 (glossy)

PHP08220 ( glossy )

产品信息 / Product information

单粒规格 / Chip Size: 73X73mm 联长尺寸 / Sheet size: 306X306mm (含缝 / included joints)