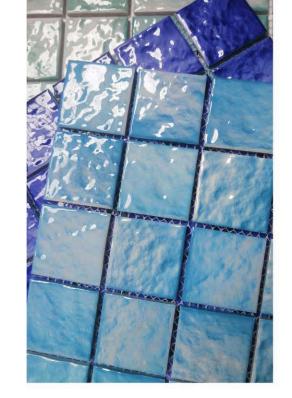

formation

单粒规格 / Chip Size: 48X48mm

联长尺寸 / Sheet size: 306X306mm (含缝 / included joints)



NEW HP6470MH (glossy)



NEW BHP08282MH (glossy)





NEW BHP06152MH (glossy)



NEW BHP08280MH (glossy)



NEW HP02032MH (glossy)



## 加勒比海系列 CARIBBEAN SERIES

#### 产品信息 / Product information

单粒规格 / Chip Size: 48X48mm 联长尺寸 / Sheet size: 306X306mm (含缝 / included joints)







PHP08216 (glossy)

PHP08218 (glossy)

PHP08220 ( glossy )





产品信息 / Product information

单粒规格 / Chip Size: 73X73mm 联长尺寸 / Sheet size: 306X306mm (含缝 / included joints)







PHF08198 ( glossy )

PHF001M (glossy)



## 海天之恋系列 **SEA OF LOVE SERIES**

#### 产品信息 / Product information

单粒规格 / Chip Size: 48X48mm

联长尺寸 / Sheet size: 306X306mm (含缝 / included joints)



HTP08012 (glossy)



HTP08014 (glossy)



HTP06012 (glossy)



BHN08162 (glossy)

产品信息 / Product information

联长尺寸 / Sheet size: 295.5X295.5mm (含缝 / included joints)

单粒规格 / Chip Size: 95X95mm



BHN08164 (glossy)



BHN08166 (glossy)



BHN08168 (glossy)



HTP08014 50%









HTP06012 50%



BHN08170 (glossy)



BHN001M (glossy)



BHN005M (glossy)

#### 产品信息 / Product information

单粒规格 / Chip Size: 95X95mm

联长尺寸 / Sheet size: 295.5X295.5mm (含缝 / included joints)



HN6470T (glossy)



HN08012T (glossy)







009/010

## 海天之恋系列

## **SEA OF LOVE SERIES**

#### 产品信息 / Product information

单粒规格 / Chip Size: 48X48mm

联长尺寸 / Sheet size: 306X306mm (含缝 / included joints)



NEW MPYN2028 ( matt )



NEW MPYN2029 ( matt )



NEW MPYN8001 (matt)



NEW MPYN6001 ( matt )

#### 产品信息 / Product information

单粒规格 / Chip Size: 95X95mm 联长尺寸 / Sheet size: 295.5