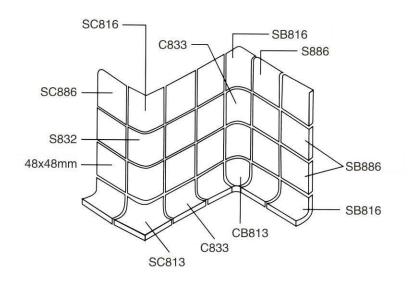

## 泳池配件 TRIMS & CORNERS

彩花泳池马赛克人性化设计理念:生产多样化配件, 体现彩花的人文关怀精神。

- ▶ 有助于梯级和泳池处角的完美修饰;
- ▶ 圆形修饰边角可避免碰伤身体;
- ▶ 方便清洁,无卫生死角。

The humanization design concept of CAIHUA pool mosaic: Produce all kinds of trims and corners to matching supply with pool mosaic, embody the spirit of humanistic care.

- Make a perfect decoration for the steps and edges of the pool;
- Rounded corners can avoid body bruised;
- Convenient and clean, no health dead corner.

#### 48x48mm配件实效图