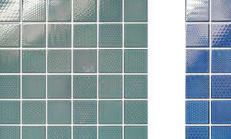

#### 产品信息 / Product information

单粒规格 / Chip Size: 48X48mm

联长尺寸 / Sheet size: 306X306mm (含缝 / included joints)

MPSD9005 ( matt )

MPSD2009 ( matt )

MPSD2011 ( matt )

MPSD2013 ( matt )