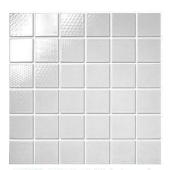

## 青山绿水系列 **GREEN SERIES**

#### 产品信息 / Product information

单粒规格 / Chip Size: 23X23mm

联长尺寸 / Sheet size: 300X300mm (含缝 / included joints)

HX08A16 (glossy)

HX144 (glossy)

HX142 (glossy)

#### 产品信息 / Product information

单粒规格 / Chip Size: 48X48mm

联长尺寸 / Sheet size: 306X306mm (含缝 / included joints)

HP015M (glossy)

HP08A30 (glossy)

BHP21541 (glossy)

拼花装饰线系列 **WATER LINES** 