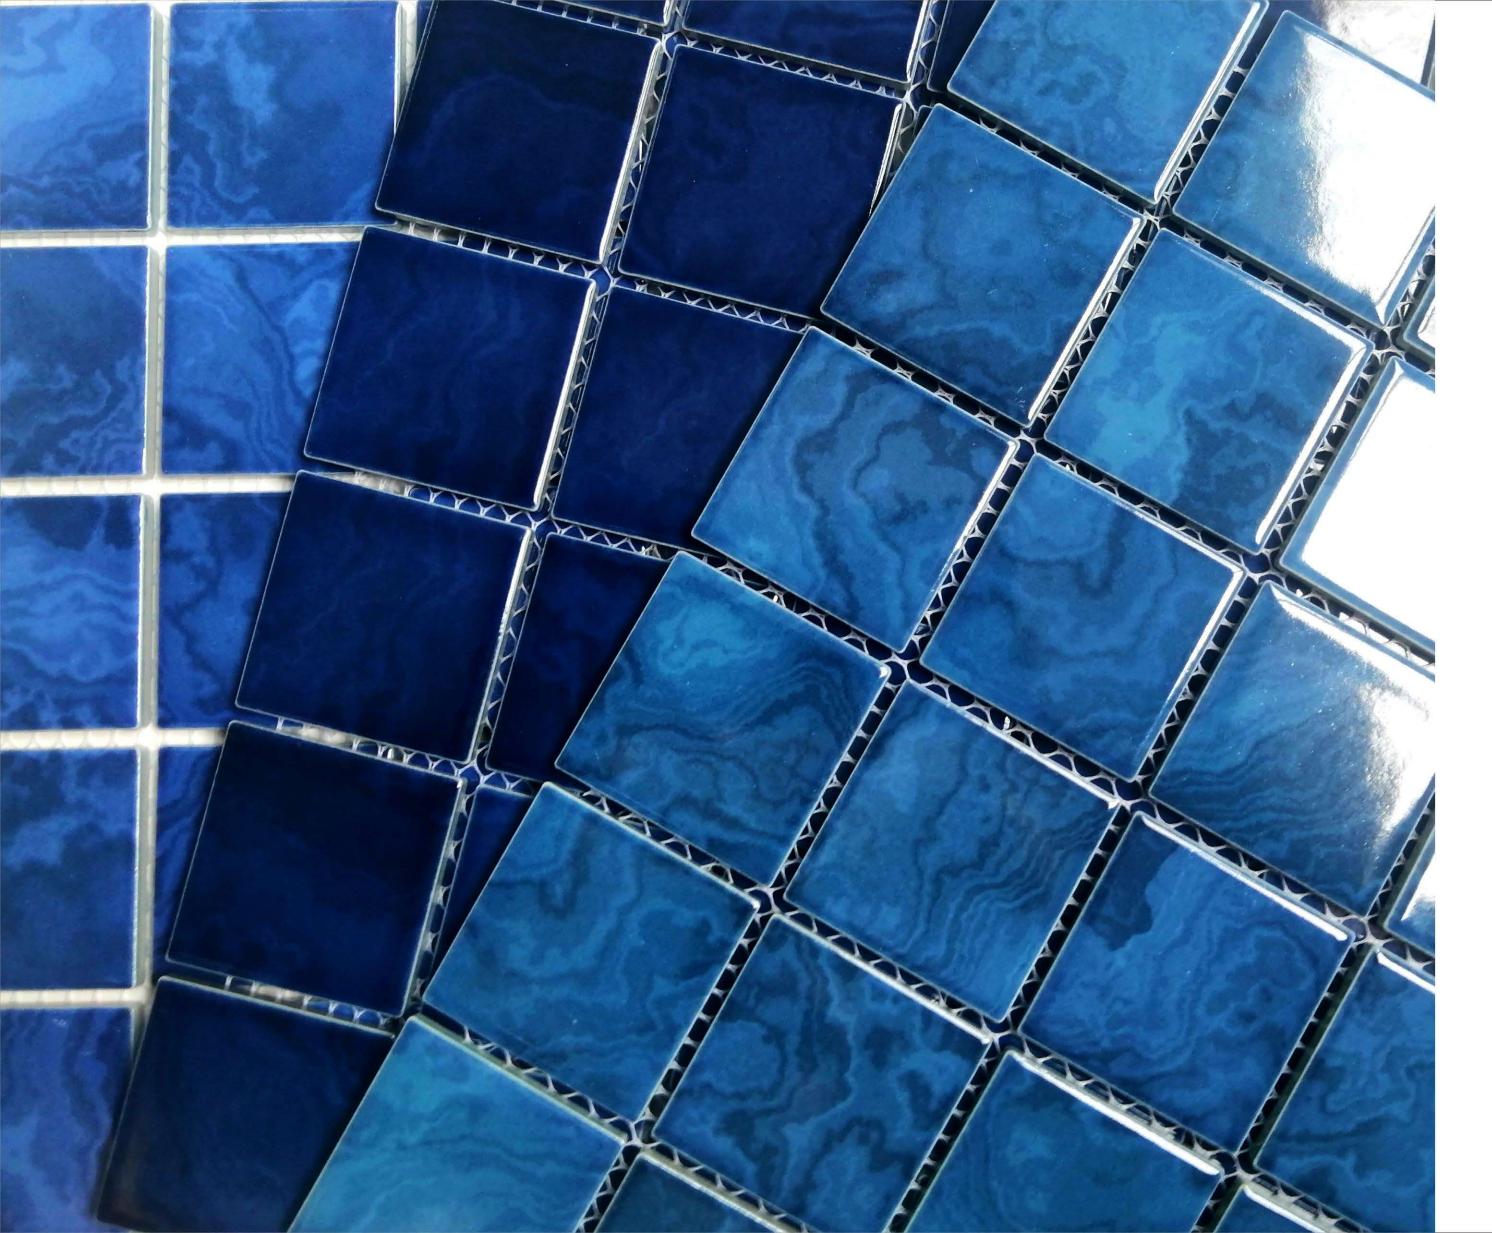

## 加勒比海系列

## **CARIBBEAN SERIES**

#### 产品信息 / Product information

单粒规格 / Chip Size: 23X23mm

联长尺寸 / Sheet size: 300X300mm (含缝 / included joints)

NEW BHX08270 (glossy)

NEW BHX08250 (glossy)