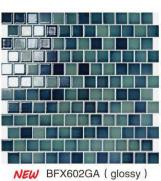

HX23999 (glossy)

联长尺寸 / Sheet size: 300X300mm (含缝 / included joints)

BFX512MGA (glossy)

ك ما إلا إن ما إن بن إن الله إن الله

HX23999GA (glossy)

NEW HX08214GA (glossy)

HX23998GA (glossy)

BFX5122GA (glossy)