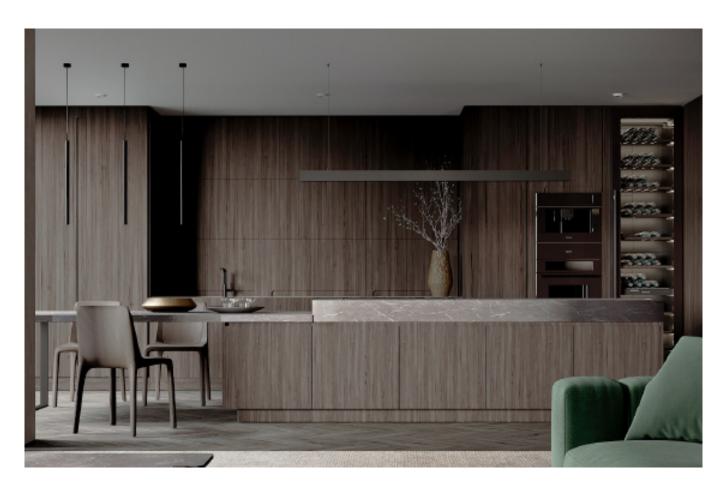

# The Individuality of The Classic

Dark green paint cabinet

Material /. Grille + Matte lacquer + MDF

Kitchen type /. Kitchen with island

36 37

**ALLURE** 

Modern industrial wind glass cabinet. **Material /.** Glass + Sintered stone + Wood veneer

Kitchen type /. Kitchen with island 40 41 42 43