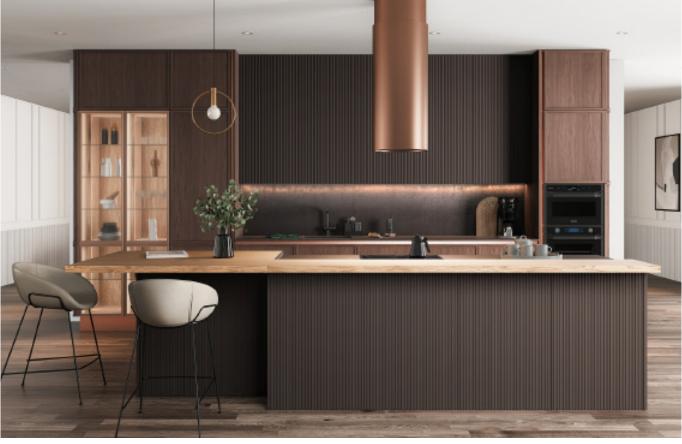

# The Individuality of The Classic

Dark green paint cabinet

Material /. Grille + Matte lacquer + MDF

Kitchen type /. Kitchen with island

36 37

**ALLURE** 

Modern industrial wind glass cabinet. **Material /.** Glass + Sintered stone + Wood veneer