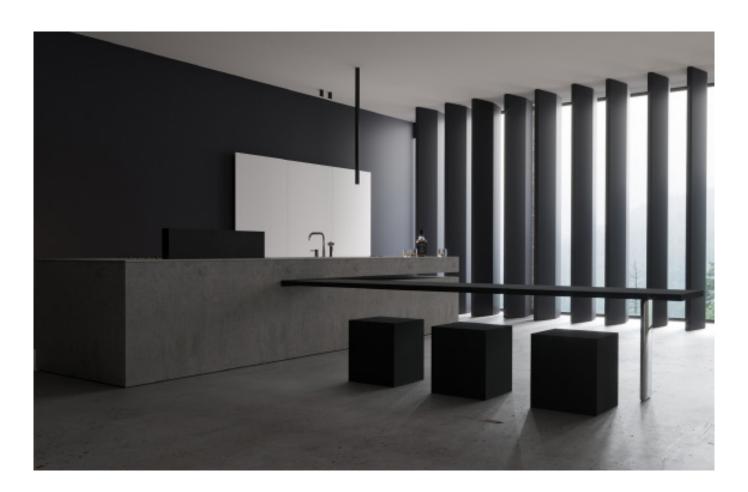

**ALLURE** 

Charming island cabinet.

**Material /.** Wood veneer + Sintered stone

+ Matte lacquer + MDF

**Kitchen type /.** Kitchen with island **9 10 11** 

Charming island cabinet. **Material /.** Wood veneer + Sintered stone + Matte lacquer + MDF

**Kitchen type /.** Kitchen with island 12 13 14