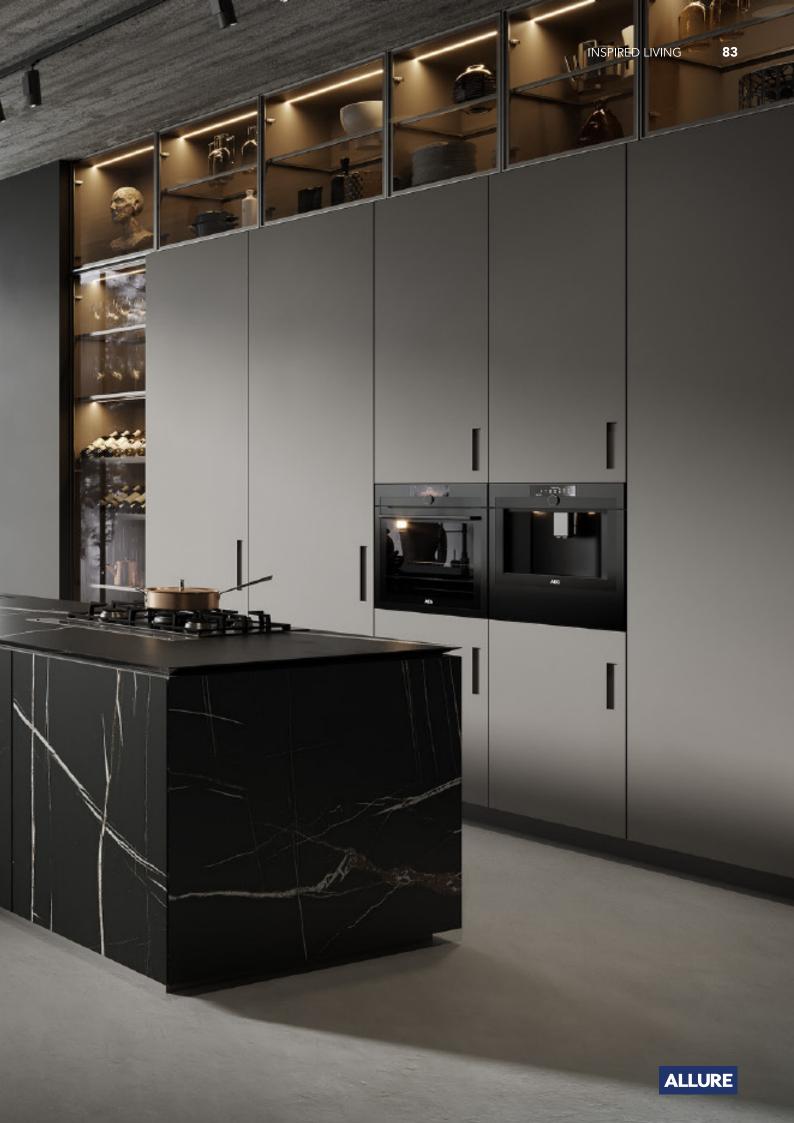

# Unique Personality.

**ALLURE** 

Charming island cabinet. **Material /.** Matte lacquer + Glass +
Sintered stone

**Kitchen type /.** L - shaped Kitchen Cabinet **34 35** 

# The Individuality of The Classic

Dark green paint cabinet

Material /. Grille + Matte lacquer + MDF

Kitchen type /. Kitchen with island

36 37

**ALLURE** 

Modern industrial wind glass cabinet. **Material /.** Glass + Sintered stone + Wood veneer