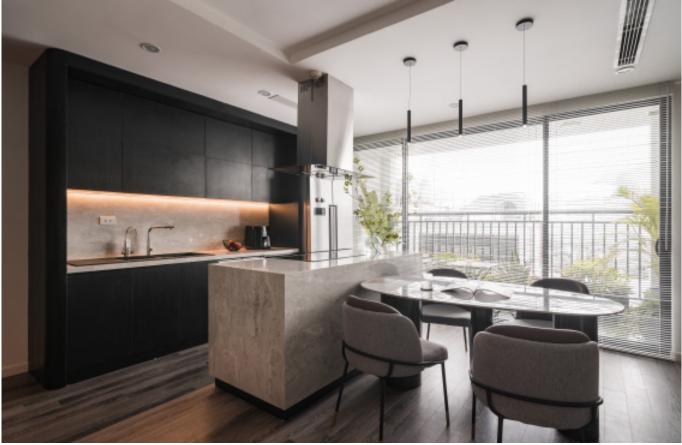

**ALLURE** 

Charming island cabinet.

**Material /.** Wood veneer + Sintered stone

+ Matte lacquer + MDF

**Kitchen type /.** Kitchen with island **9 10 11** 

Charming island cabinet. **Material /.** Wood veneer + Sintered stone + Matte lacquer + MDF

**Kitchen type /.** Kitchen with island 12 13 14