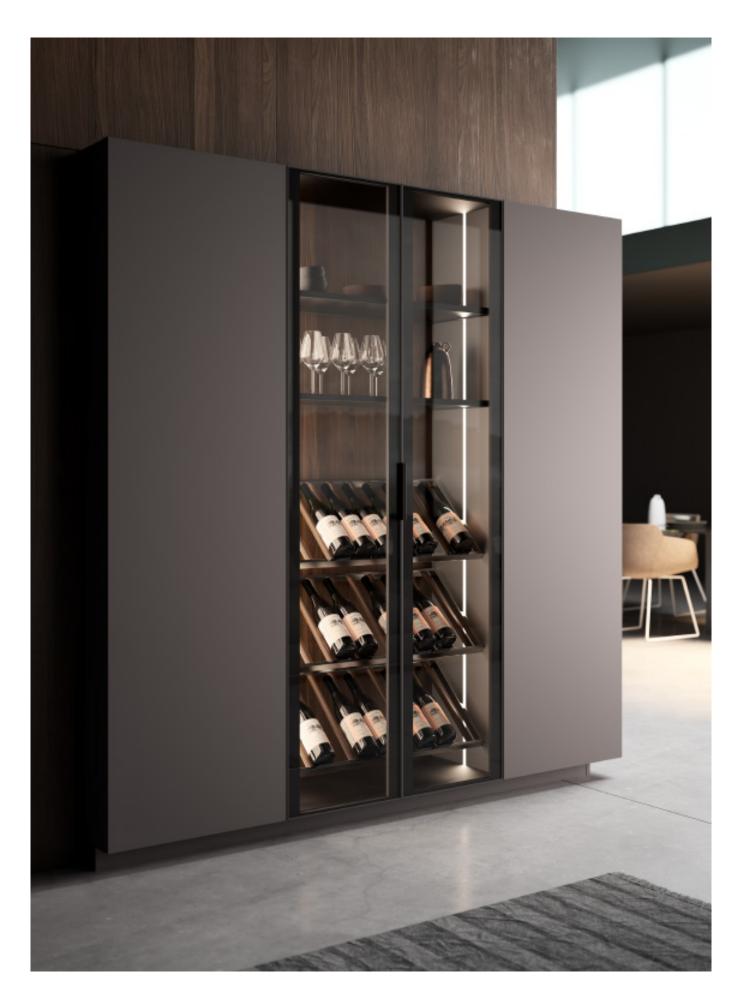

## **ALLURE**

Black veneer cabinets.

Material /. Wood veneer + Stainless steel

Kitchen type /. U - shaped Kitchen Cabinet

120 121