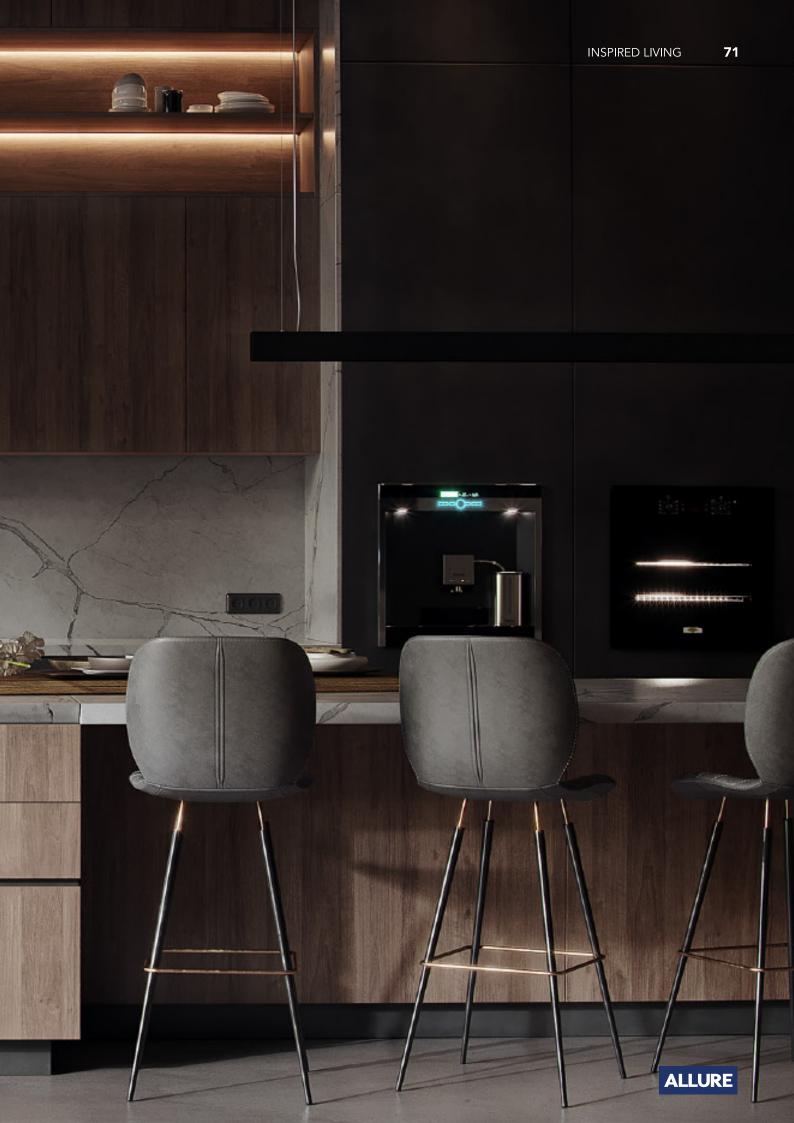

Modern simple style cabinet with island. **Material /.** Melamine + Matte lacquer

**Kitchen type /.** Kitchen with island **68 69** 

**ALLURE** 

Simple style cabinet. **Material /.** Melamine + Matte lacquer +
Grille + PET