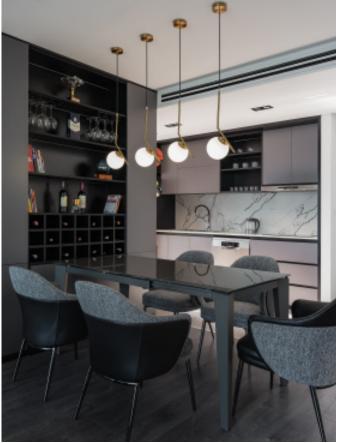

**ALLURE** 

Charming island cabinet.

**Material /.** Wood veneer + Sintered stone

+ Matte lacquer + MDF

**Kitchen type /.** Kitchen with island **9 10 11** 

Charming island cabinet. **Material /.** Wood veneer + Sintered stone + Matte lacquer + MDF

**Kitchen type /.** Kitchen with island 12 13 14