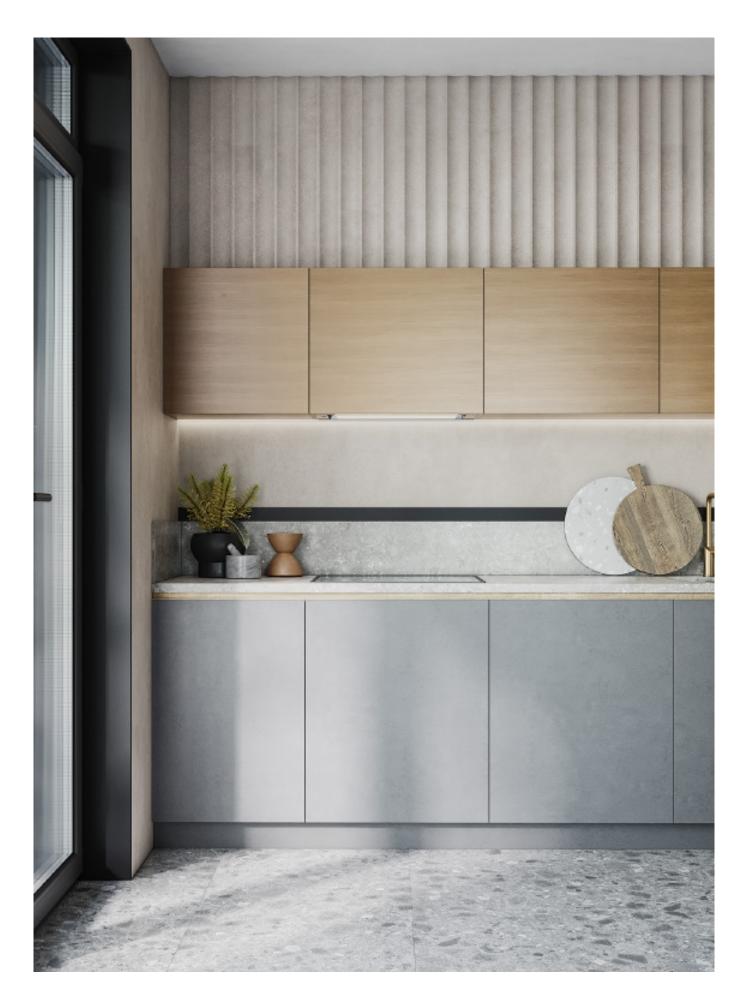

LLURE** 





















**ALLURE** 

Simple slate cabinet. **Material /.** Sintered stone + Matte lacquer + Glass







**ALLURE** 























## Unique technology.

















































## **ALLURE**

Handleless veneer lacquered cabinet. **Material /.** Wood veneer + Sintered stone

+ Matte lacquer

**Kitchen type /.** L - shaped Kitchen Cabinet 110 111 112 113





















Rustic veneer cabinets.

Material /. Wood veneer + Sintered stone

Kitchen type /. L - shaped Kitchen Cabinet

114 115





















## **ALLURE**

Black veneer cabinets.

Material /. Wood veneer + Stainless steel

Kitchen type /. U - shaped Kitchen Cabinet

120 121







## Grid Series.

















































































**ALLURE** 

Simple PET Kitchen. **Material /.** PET + Wood veneer

**Kitchen type /.** L - shaped Kitchen Cabinet **143 144 145** 















































## Wood Series.



































**ALLURE**