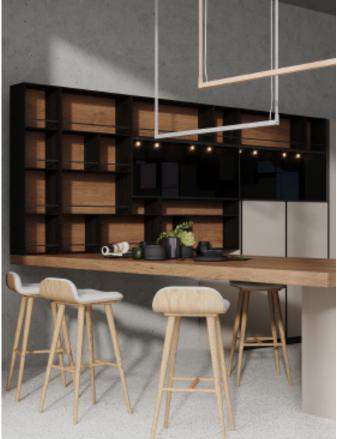

## Harmonious tonality.

**ALLURE** 

Style cabinet with shape.

Material /. Matte lacquer + Melamine +
Modeling door

**Kitchen type /.** Kitchen with island **56 57** 

**ALLURE** 

**ALLURE** 

**ALLURE** 