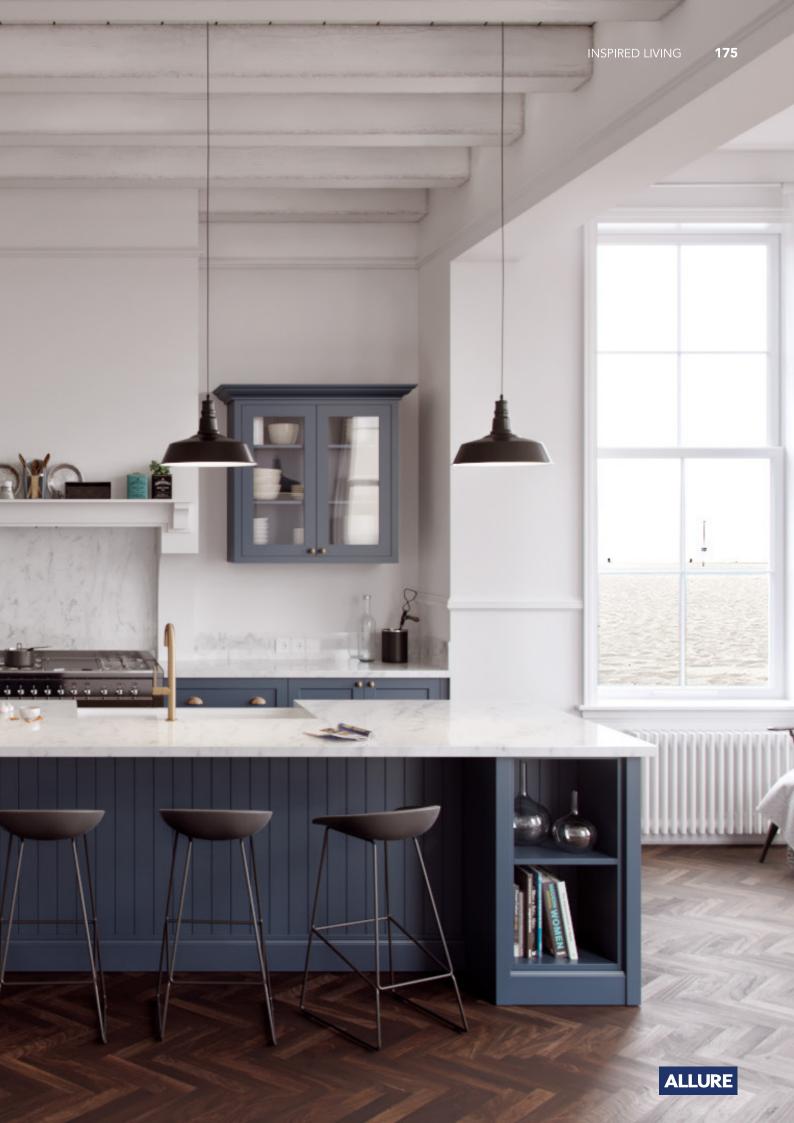

**ALLURE** 

Charming island cabinet.

**Material /.** Wood veneer + Sintered stone

+ Matte lacquer + MDF

**Kitchen type /.** Kitchen with island **9 10 11** 

Charming island cabinet. **Material /.** Wood veneer + Sintered stone + Matte lacquer + MDF

**Kitchen type /.** Kitchen with island 12 13 14