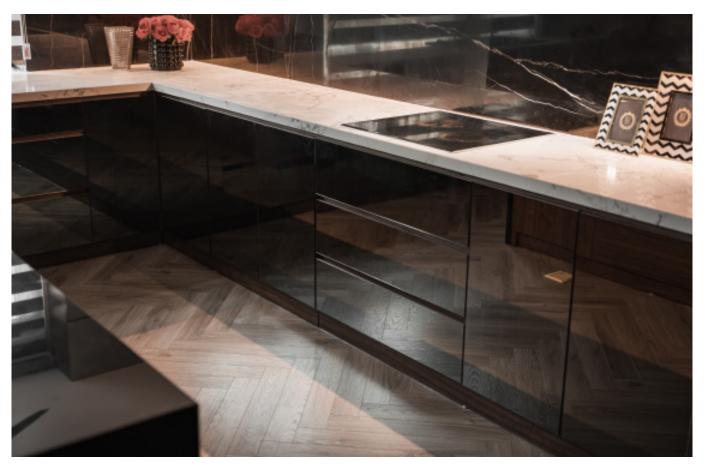

# Unique Personality.

**ALLURE** 

Charming island cabinet. **Material /.** Matte lacquer + Glass +
Sintered stone

**Kitchen type /.** L - shaped Kitchen Cabinet **34 35** 