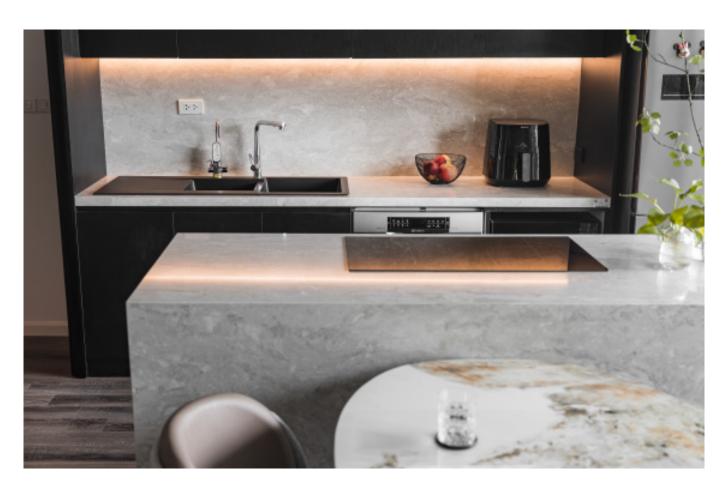

**ALLURE** 

Charming island cabinet.

**Material /.** Wood veneer + Sintered stone

+ Matte lacquer + MDF

**Kitchen type /.** Kitchen with island **9 10 11** 

Charming island cabinet. **Material /.** Wood veneer + Sintered stone + Matte lacquer + MDF

**Kitchen type /.** Kitchen with island 12 13 14