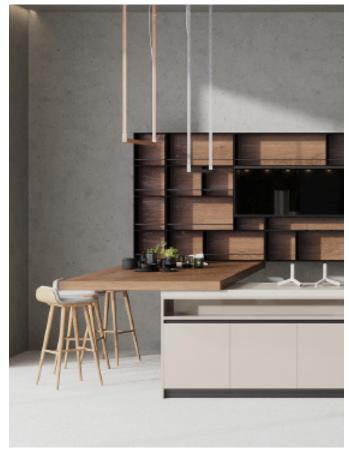

## Harmonious tonality.

**ALLURE** 

Style cabinet with shape.

Material /. Matte lacquer + Melamine +
Modeling door

**Kitchen type /.** Kitchen with island **56 57** 

**ALLURE** 

**ALLURE** 

**ALLURE** 