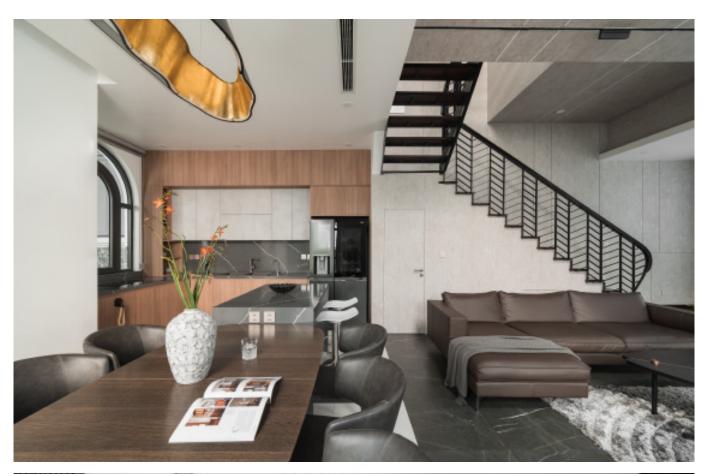

#### **Wood Series**

Natural materials have eternal charm.

ALLURE was born in Foshan, the capital of building materials in Guangdong, China in 2008. It has been stationed in the home building industry for more than ten years and has developed into a senior enterprise integrating R & D, design, production and sales.We take pride in ALLURE, and endeavor to deliver exceptional quality in everything we build. According to the standard of high-end customized brands, ALLURE strictly selects the mainstream materials in the market such as lacquer, veneer, sintered stone, solid wood, PET, etc. The products on sales divided into five categories include cabinets, modular cabinets, wardrobes, bathroom cabinets, and whole-house customization. With the craftsmanship of creative group, ALLURE blends the beauty of log with urban style in a masterly way, opening up a high-end customized lifestyle for thousands of families.