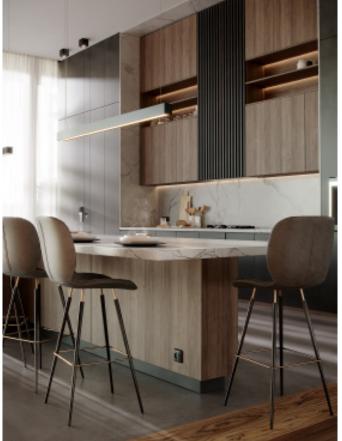

Modern simple style cabinet with island. **Material /.** Melamine + Matte lacquer

**Kitchen type /.** Kitchen with island **68 69** 

**ALLURE** 

Simple style cabinet. **Material /.** Melamine + Matte lacquer +
Grille + PET