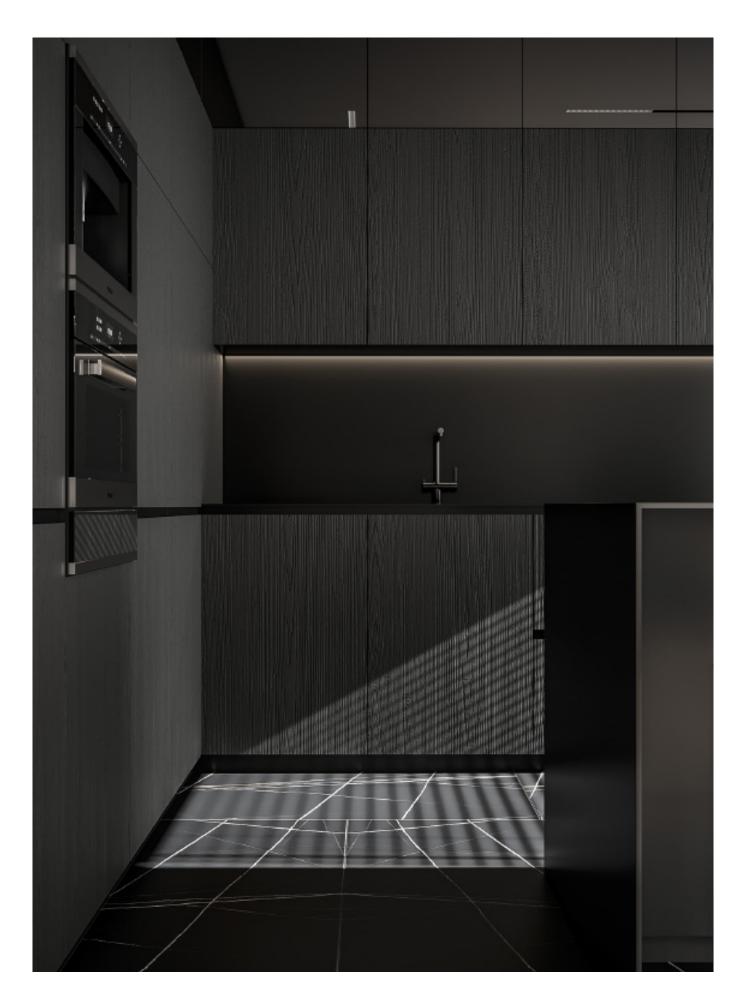

## **Glass Series**

## Shining black.

Modern Tempered Glass Finish Kitchen Cabinet.