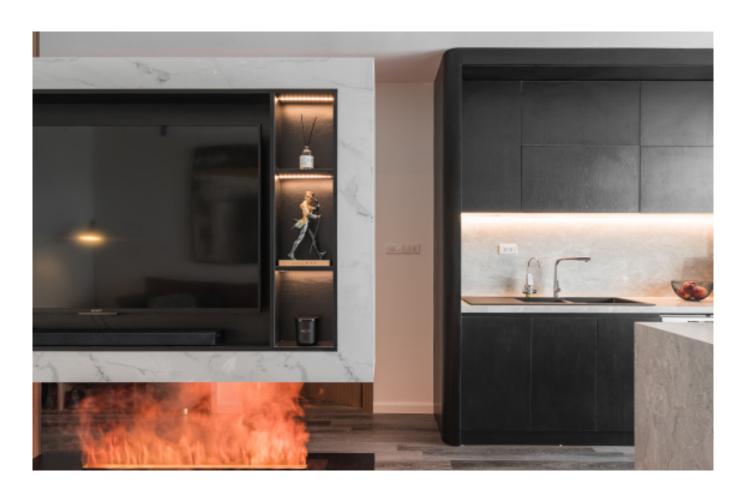

**ALLURE** 

Charming island cabinet.

**Material /.** Wood veneer + Sintered stone

+ Matte lacquer + MDF

**Kitchen type /.** Kitchen with island **9 10 11** 

Charming island cabinet. **Material /.** Wood veneer + Sintered stone + Matte lacquer + MDF

**Kitchen type /.** Kitchen with island 12 13 14