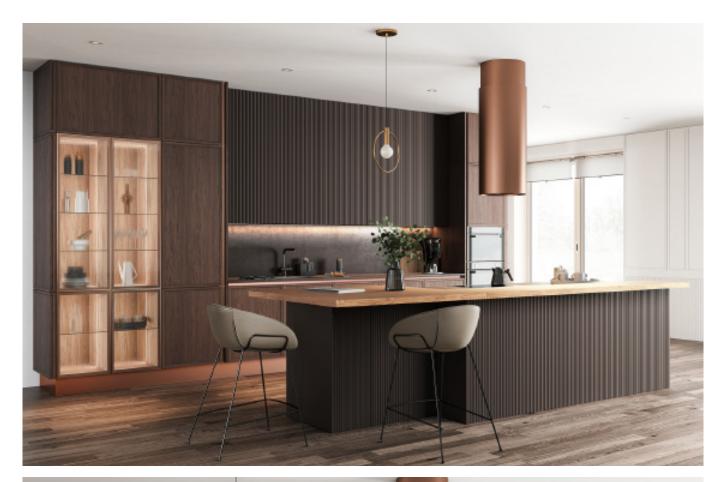

# The Individuality of The Classic

Dark green paint cabinet

Material /. Grille + Matte lacquer + MDF

Kitchen type /. Kitchen with island

36 37

**ALLURE** 

Modern industrial wind glass cabinet. **Material /.** Glass + Sintered stone + Wood veneer