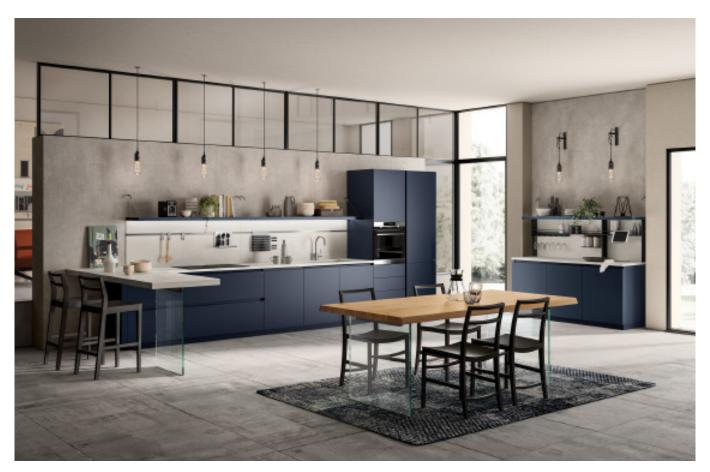

## Harmonious tonality.

**ALLURE** 

Style cabinet with shape.

Material /. Matte lacquer + Melamine +
Modeling door

**Kitchen type /.** Kitchen with island **56 57** 

**ALLURE** 

**ALLURE** 

**ALLURE** 

Modern simple style cabinet with island. **Material /.** Melamine + Matte lacquer

**Kitchen type /.** Kitchen with island **68 69** 

**ALLURE** 

Simple style cabinet. **Material /.** Melamine + Matte lacquer +
Grille + PET