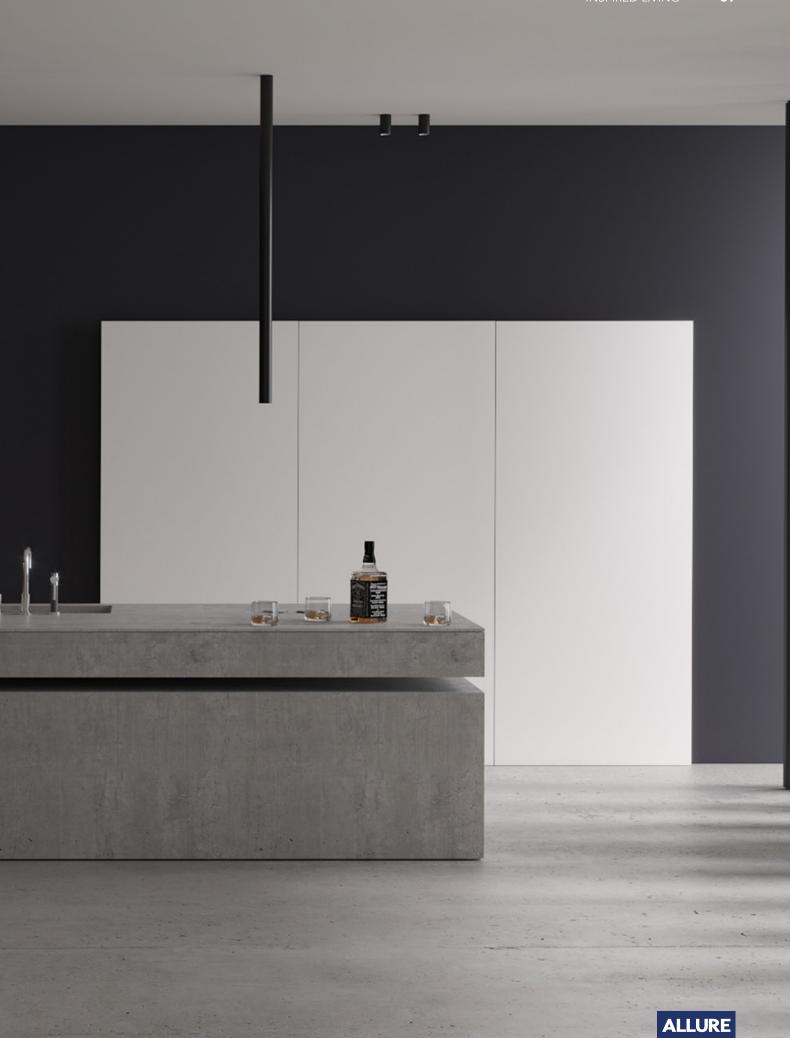

**ALLURE** 

Charming island cabinet.

**Material /.** Wood veneer + Sintered stone

+ Matte lacquer + MDF

**Kitchen type /.** Kitchen with island **9 10 11** 

Charming island cabinet. **Material /.** Wood veneer + Sintered stone + Matte lacquer + MDF

**Kitchen type /.** Kitchen with island 12 13 14