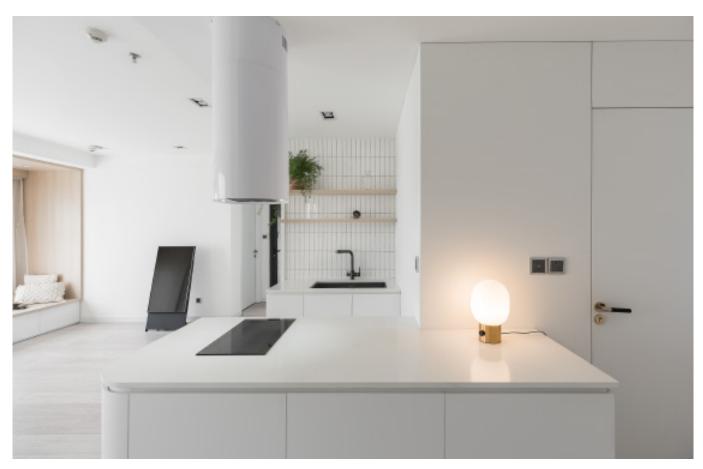

**ALLURE** 

Charming island cabinet.

**Material /.** Wood veneer + Sintered stone

+ Matte lacquer + MDF

**Kitchen type /.** Kitchen with island **9 10 11** 

Charming island cabinet. **Material /.** Wood veneer + Sintered stone + Matte lacquer + MDF

**Kitchen type /.** Kitchen with island 12 13 14