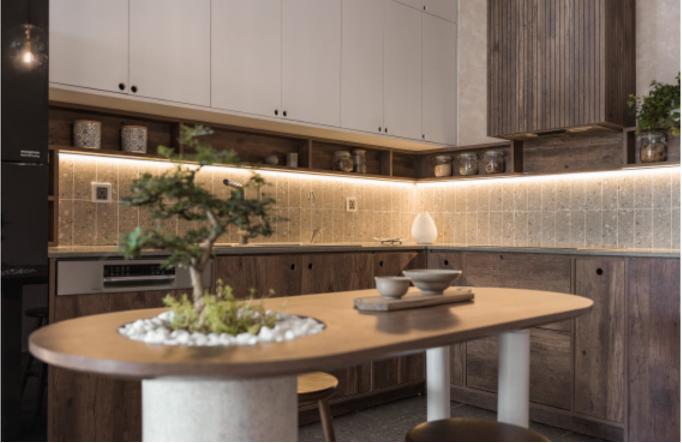

**ALLURE** 

Charming island cabinet.

**Material /.** Wood veneer + Sintered stone

+ Matte lacquer + MDF

**Kitchen type /.** Kitchen with island **9 10 11** 

Charming island cabinet. **Material /.** Wood veneer + Sintered stone + Matte lacquer + MDF

**Kitchen type /.** Kitchen with island 12 13 14