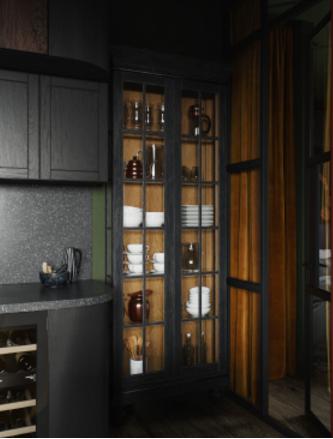

**ALLURE** 

Charming island cabinet.

**Material /.** Wood veneer + Sintered stone

+ Matte lacquer + MDF

**Kitchen type /.** Kitchen with island **9 10 11** 

Charming island cabinet. **Material /.** Wood veneer + Sintered stone + Matte lacquer + MDF

**Kitchen type /.** Kitchen with island 12 13 14