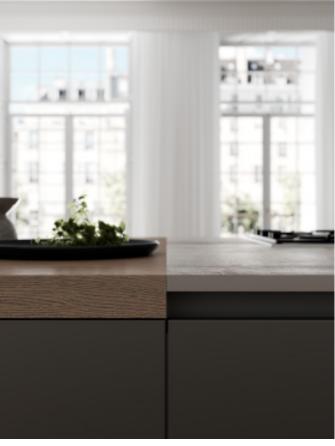

Modern simple style cabinet with island. **Material /.** Melamine + Matte lacquer

**Kitchen type /.** Kitchen with island **68 69** 

**ALLURE** 

Simple style cabinet. **Material /.** Melamine + Matte lacquer +
Grille + PET