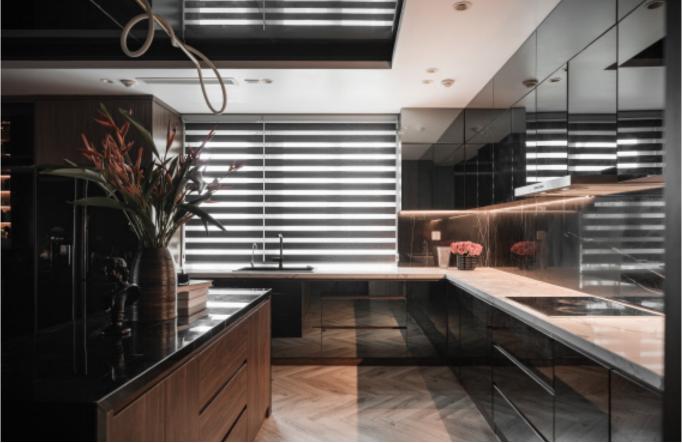

# The Individuality of The Classic

Dark green paint cabinet

Material /. Grille + Matte lacquer + MDF

Kitchen type /. Kitchen with island

36 37

**ALLURE** 

Modern industrial wind glass cabinet. **Material /.** Glass + Sintered stone + Wood veneer

Kitchen type /. Kitchen with island 40 41 42 43