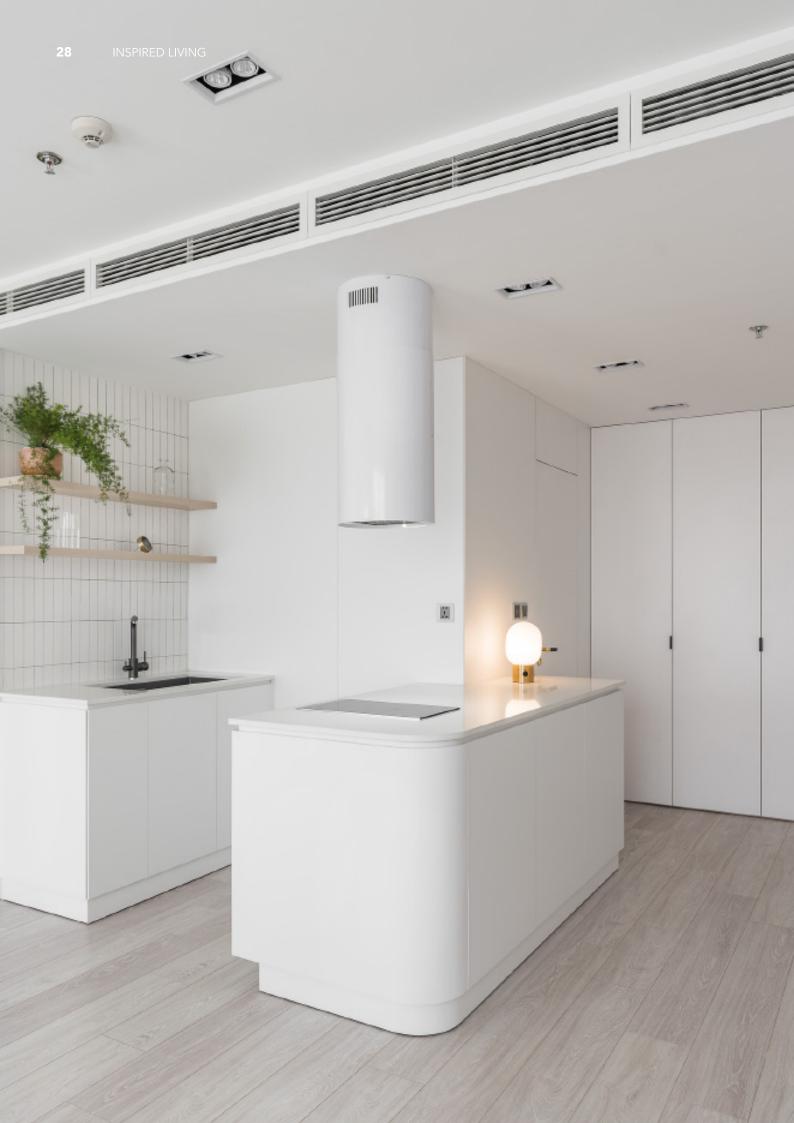

**ALLURE** 

Charming island cabinet.

**Material /.** Wood veneer + Sintered stone

+ Matte lacquer + MDF

**Kitchen type /.** Kitchen with island **9 10 11** 

Charming island cabinet. **Material /.** Wood veneer + Sintered stone + Matte lacquer + MDF

**Kitchen type /.** Kitchen with island 12 13 14