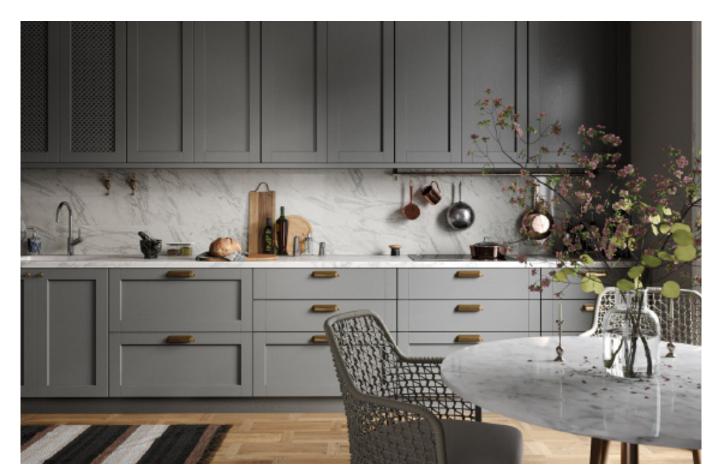

## Harmonious tonality.

**ALLURE** 

Style cabinet with shape.

Material /. Matte lacquer + Melamine +
Modeling door

**Kitchen type /.** Kitchen with island **56 57** 

**ALLURE** 

**ALLURE** 

**ALLURE** 