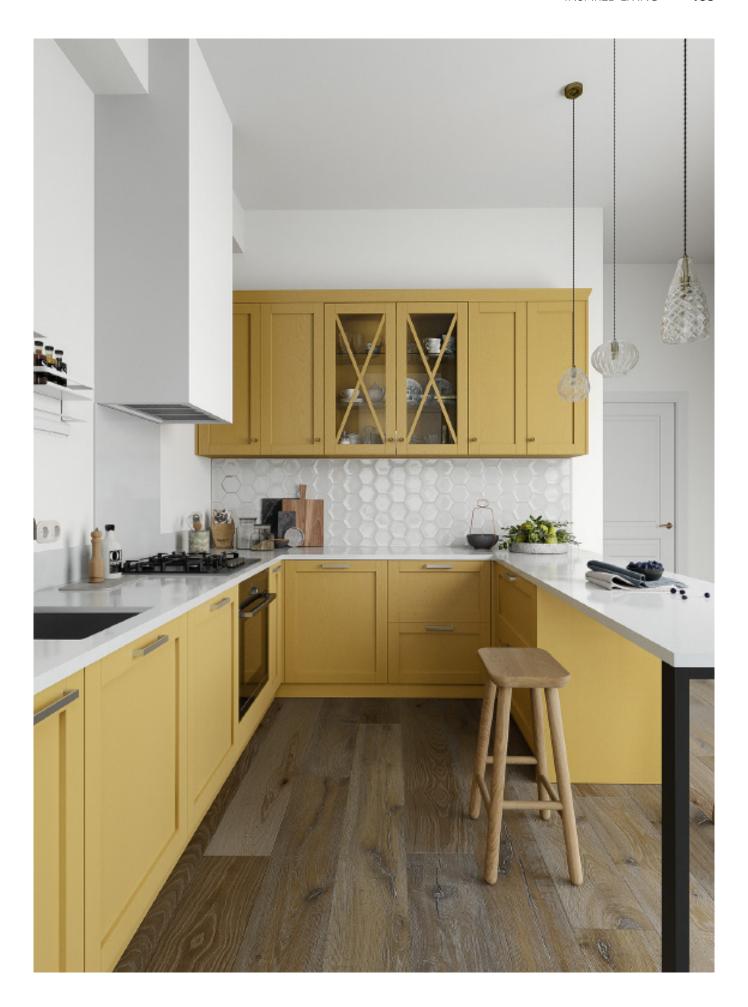

# Unique Personality.

**ALLURE** 

Charming island cabinet. **Material /.** Matte lacquer + Glass +
Sintered stone

**Kitchen type /.** L - shaped Kitchen Cabinet **34 35** 