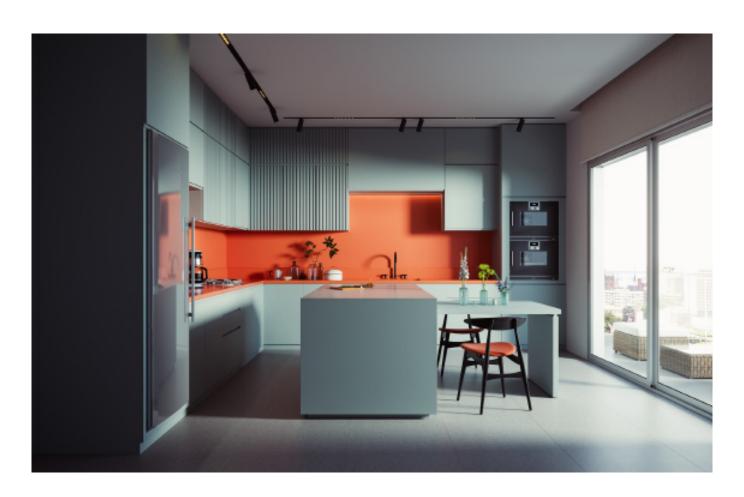

**ALLURE** 

Charming island cabinet.

**Material /.** Wood veneer + Sintered stone

+ Matte lacquer + MDF

**Kitchen type /.** Kitchen with island **9 10 11** 

Charming island cabinet. **Material /.** Wood veneer + Sintered stone + Matte lacquer + MDF