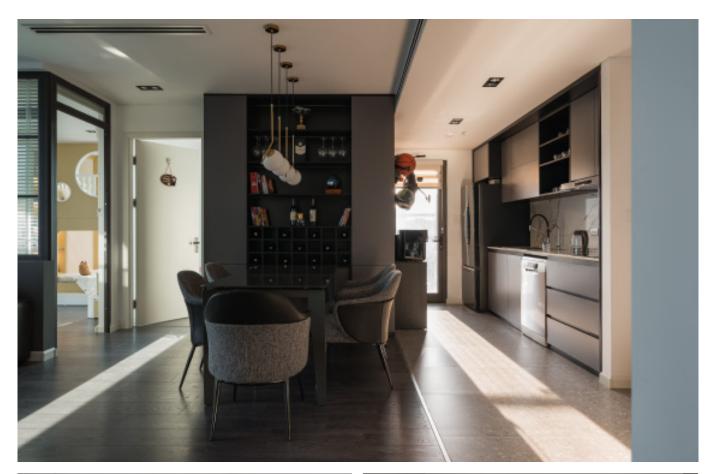

**ALLURE** 

Charming island cabinet.

**Material /.** Wood veneer + Sintered stone

+ Matte lacquer + MDF

**Kitchen type /.** Kitchen with island **9 10 11** 

Charming island cabinet. **Material /.** Wood veneer + Sintered stone + Matte lacquer + MDF

**Kitchen type /.** Kitchen with island 12 13 14