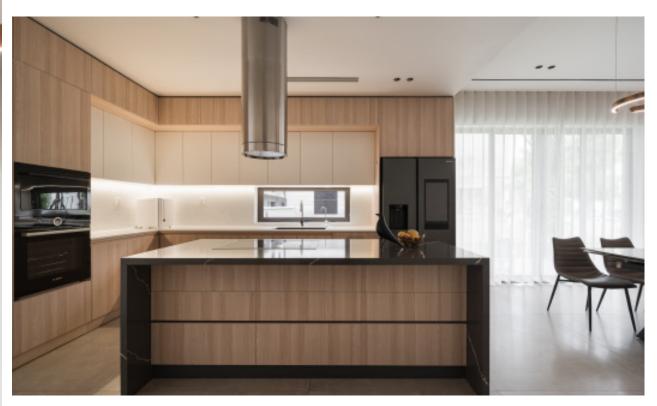

**ALLURE** 

Charming island cabinet.

**Material /.** Wood veneer + Sintered stone

+ Matte lacquer + MDF

**Kitchen type /.** Kitchen with island **9 10 11** 

Charming island cabinet. **Material /.** Wood veneer + Sintered stone + Matte lacquer + MDF

**Kitchen type /.** Kitchen with island 12 13 14