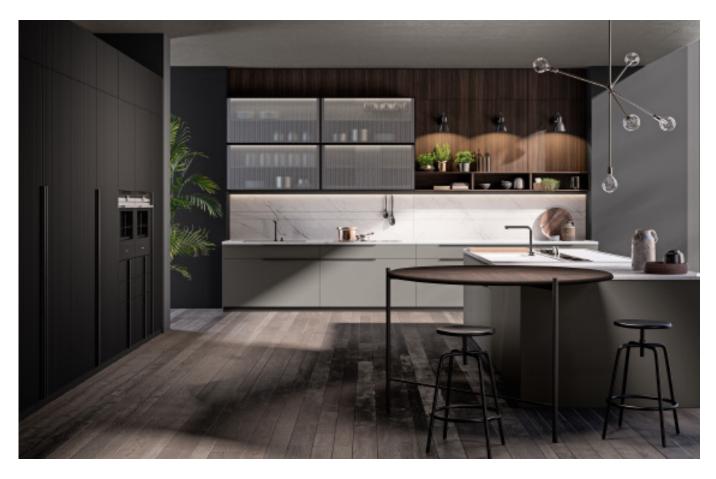

# Unique Personality.

**ALLURE** 

Charming island cabinet. **Material /.** Matte lacquer + Glass +
Sintered stone

**Kitchen type /.** L - shaped Kitchen Cabinet **34 35** 