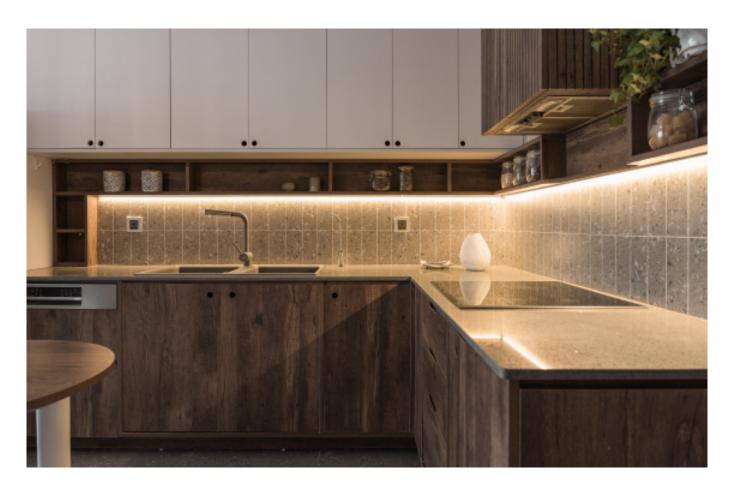

**ALLURE** 

Charming island cabinet.

**Material /.** Wood veneer + Sintered stone

+ Matte lacquer + MDF

**Kitchen type /.** Kitchen with island **9 10 11** 

Charming island cabinet. **Material /.** Wood veneer + Sintered stone + Matte lacquer + MDF

**Kitchen type /.** Kitchen with island 12 13 14