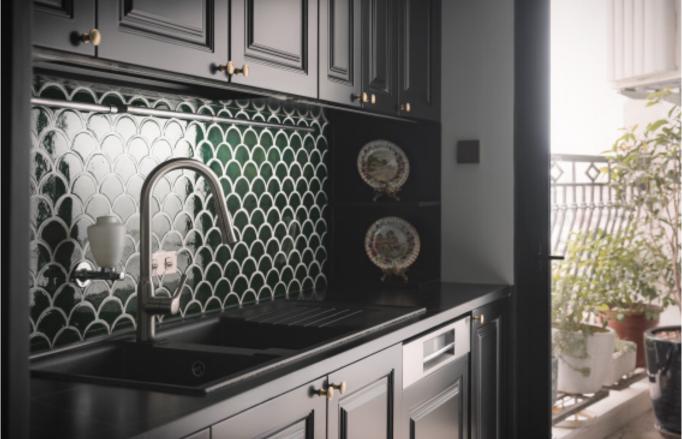

## Rock Plate Series

**Eternal. Grace.** 

**ALLURE** 

**ALLURE** 

Simple slate cabinet. **Material /.** Sintered stone + Matte lacquer + Glass

**ALLURE** 