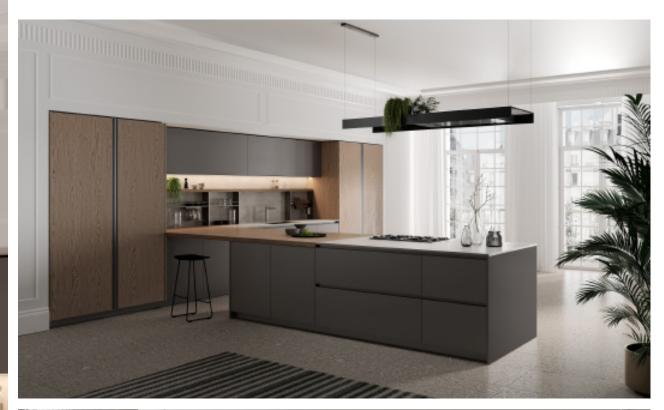

**ALLURE** 

Charming island cabinet.

**Material /.** Wood veneer + Sintered stone

+ Matte lacquer + MDF

**Kitchen type /.** Kitchen with island **9 10 11** 

Charming island cabinet. **Material /.** Wood veneer + Sintered stone + Matte lacquer + MDF

**Kitchen type /.** Kitchen with island 12 13 14