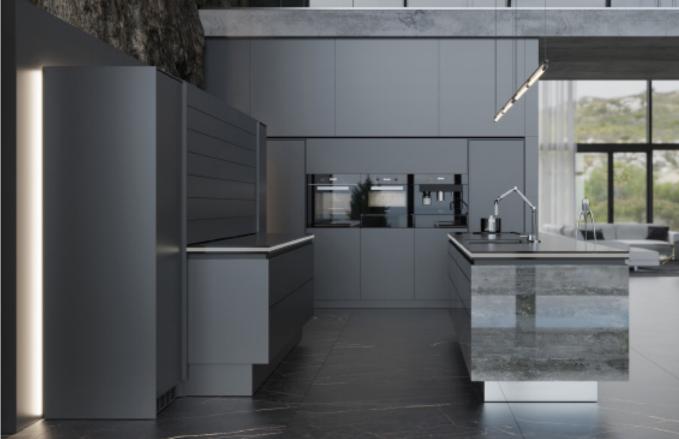

**ALLURE** 

Charming island cabinet.

**Material /.** Wood veneer + Sintered stone

+ Matte lacquer + MDF

**Kitchen type /.** Kitchen with island **9 10 11** 

Charming island cabinet. **Material /.** Wood veneer + Sintered stone + Matte lacquer + MDF

**Kitchen type /.** Kitchen with island 12 13 14