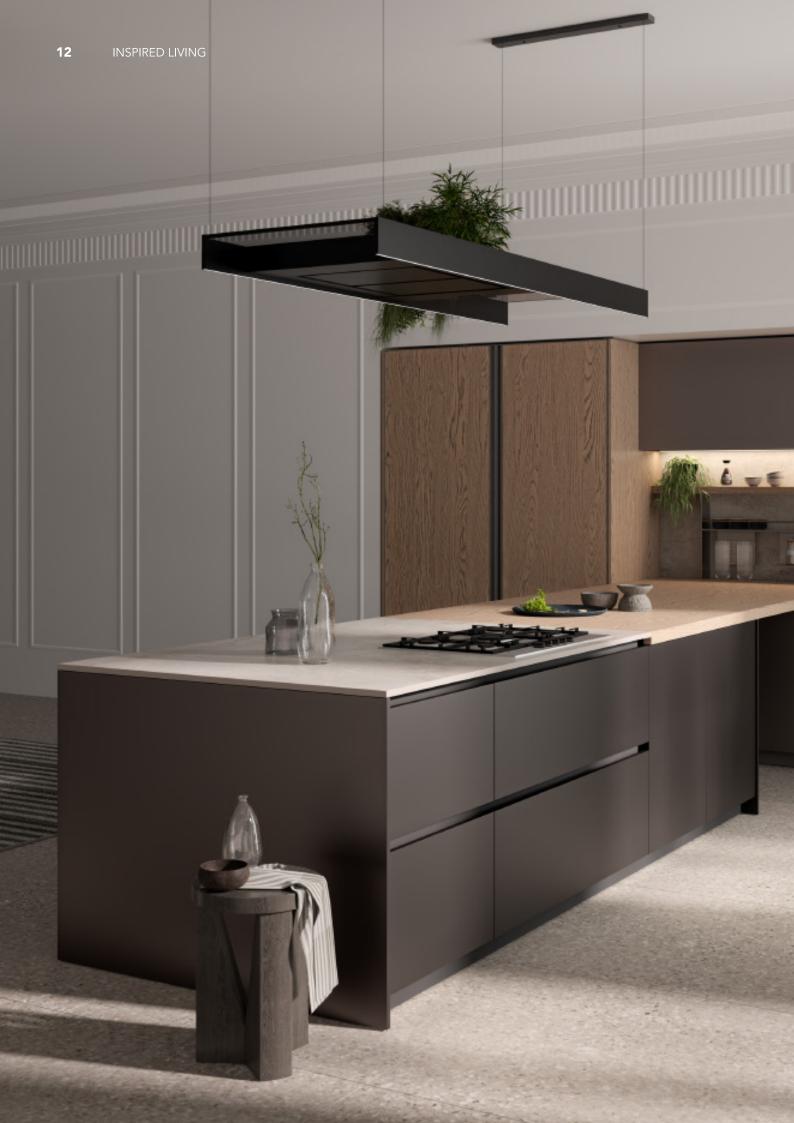

**ALLURE** 

Charming island cabinet.

**Material /.** Wood veneer + Sintered stone

+ Matte lacquer + MDF

**Kitchen type /.** Kitchen with island **9 10 11** 

Charming island cabinet. **Material /.** Wood veneer + Sintered stone + Matte lacquer + MDF

**Kitchen type /.** Kitchen with island 12 13 14