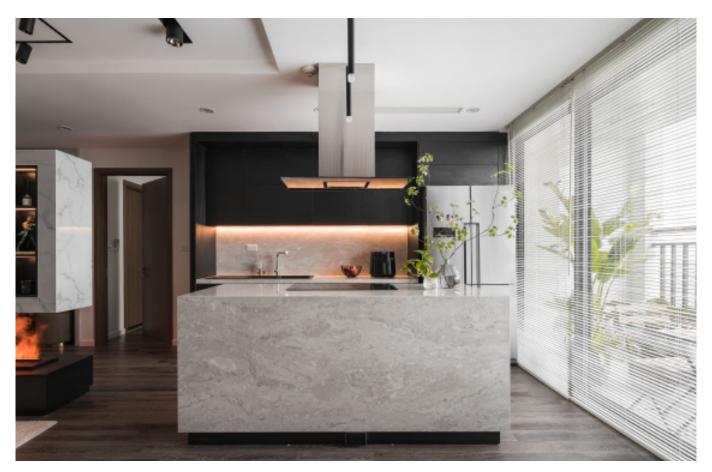

**ALLURE** 

Charming island cabinet.

**Material /.** Wood veneer + Sintered stone

+ Matte lacquer + MDF

**Kitchen type /.** Kitchen with island **9 10 11** 

Charming island cabinet. **Material /.** Wood veneer + Sintered stone + Matte lacquer + MDF

**Kitchen type /.** Kitchen with island 12 13 14