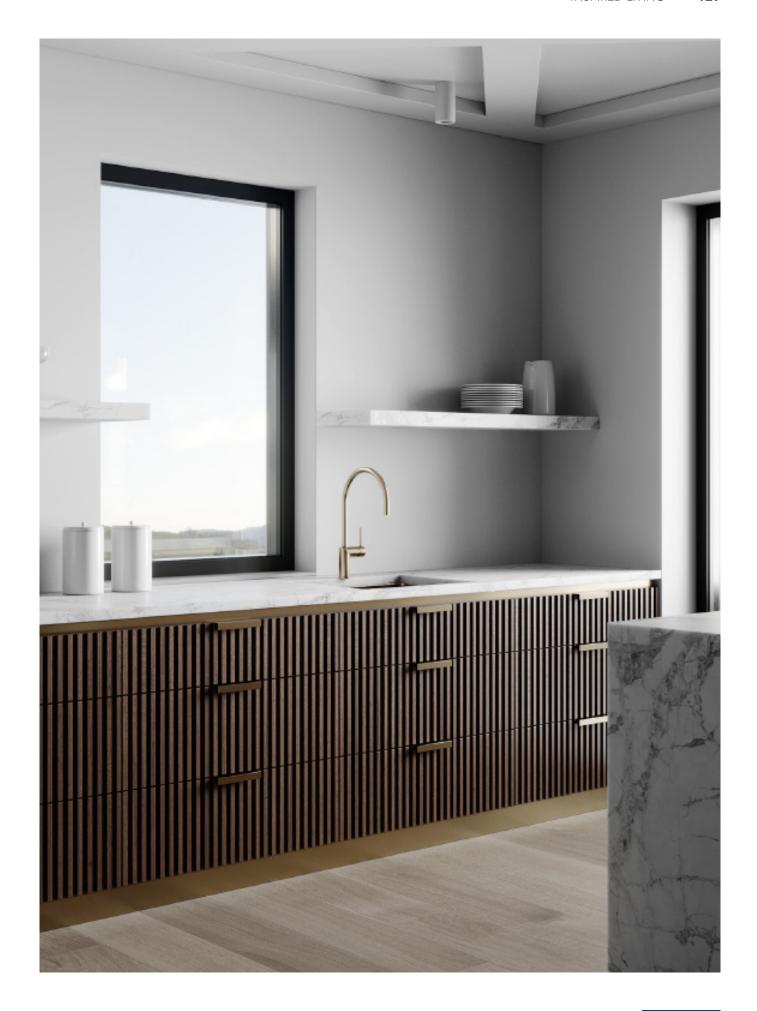

## **ALLURE**

Handleless veneer lacquered cabinet. **Material /.** Wood veneer + Sintered stone

+ Matte lacquer

**Kitchen type /.** L - shaped Kitchen Cabinet 110 111 112 113

Rustic veneer cabinets.

Material /. Wood veneer + Sintered stone

Kitchen type /. L - shaped Kitchen Cabinet

114 115