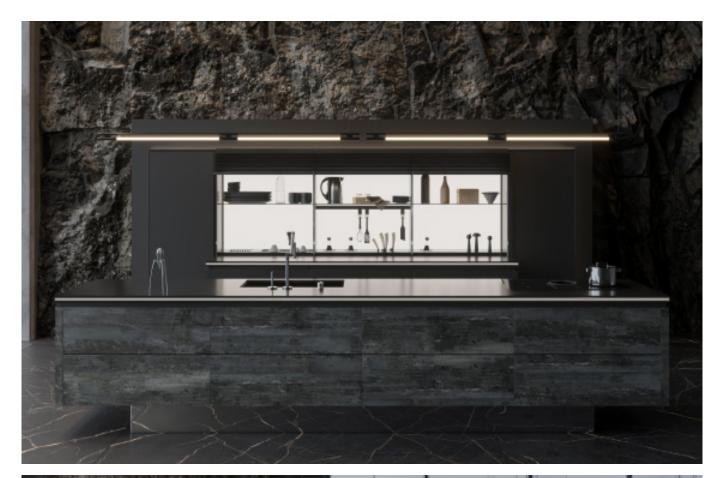

## Rock Plate Series

**Eternal. Grace.** 

**ALLURE** 

**ALLURE** 

Simple slate cabinet. **Material /.** Sintered stone + Matte lacquer + Glass

**ALLURE** 

## Unique technology.