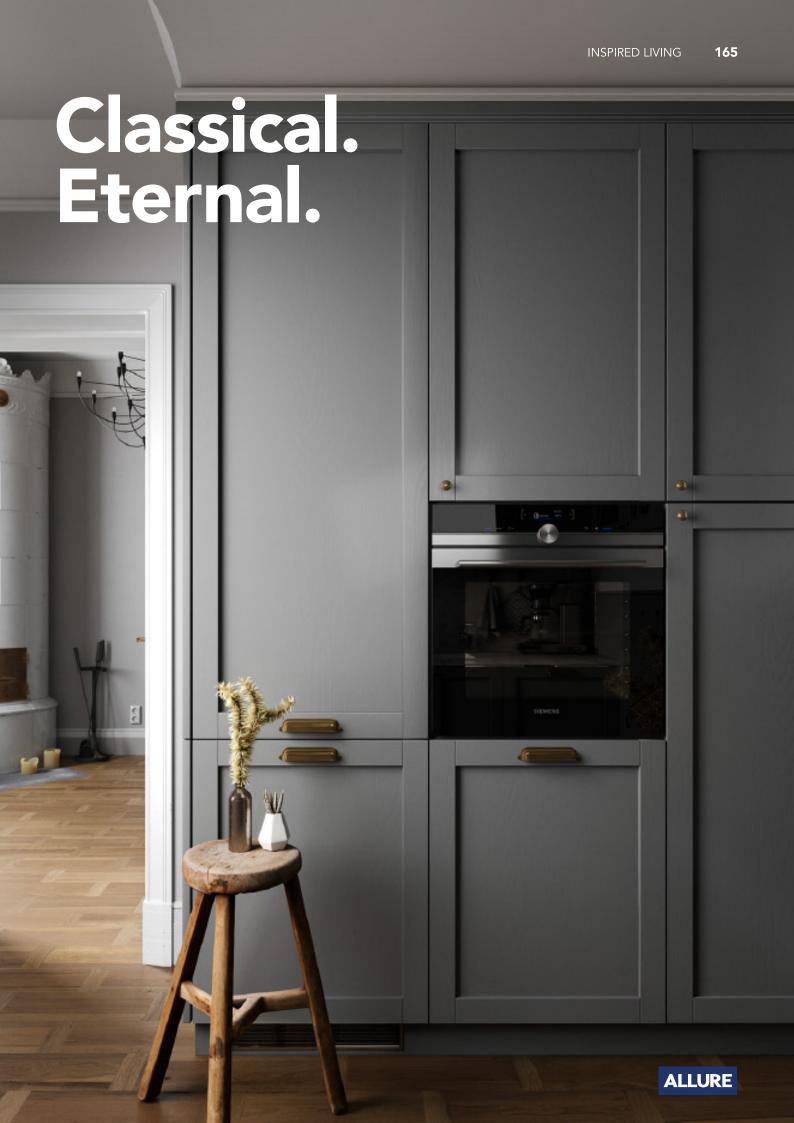

# Unique Personality.

**ALLURE** 

Charming island cabinet. **Material /.** Matte lacquer + Glass +
Sintered stone

**Kitchen type /.** L - shaped Kitchen Cabinet **34 35** 