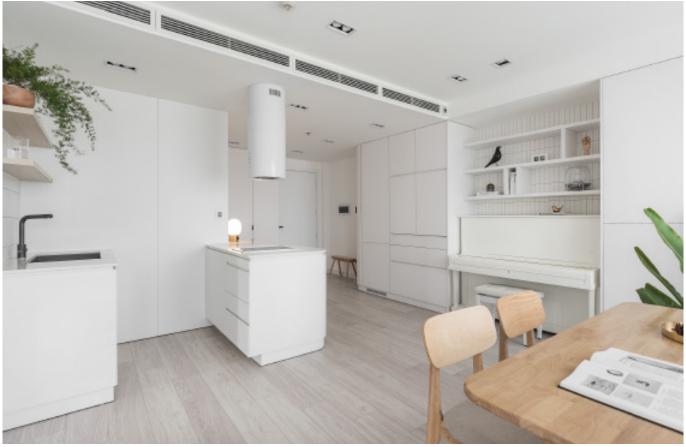

**ALLURE** 

Charming island cabinet.

**Material /.** Wood veneer + Sintered stone

+ Matte lacquer + MDF

**Kitchen type /.** Kitchen with island **9 10 11** 

Charming island cabinet. **Material /.** Wood veneer + Sintered stone + Matte lacquer + MDF

**Kitchen type /.** Kitchen with island 12 13 14