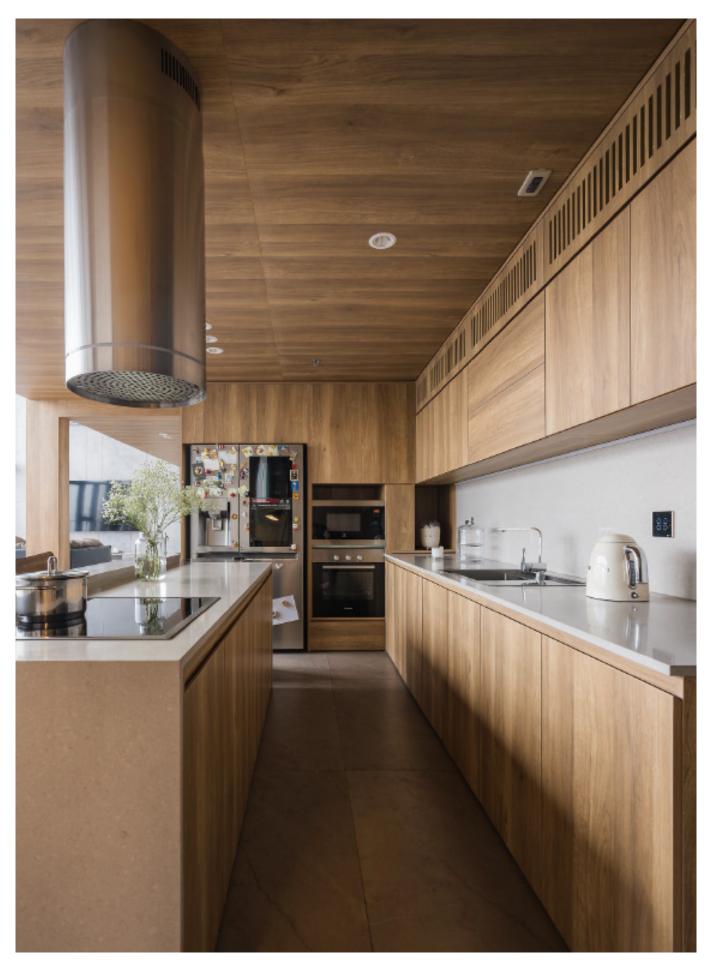

nious tonality.











**ALLURE** 

Style cabinet with shape.

Material /. Matte lacquer + Melamine +
Modeling door

**Kitchen type /.** Kitchen with island **56 57** 

















**ALLURE** 















**ALLURE** 





















**ALLURE** 

Modern simple style cabinet with island. **Material /.** Melamine + Matte lacquer

**Kitchen type /.** Kitchen with island **68 69** 













**ALLURE** 

Simple style cabinet. **Material /.** Melamine + Matte lacquer +
Grille + PET

































**ALLURE** 



## Rock Plate Series

**Eternal. Grace.** 









**ALLURE** 





















**ALLURE** 

Simple slate cabinet. **Material /.** Sintered stone + Matte lacquer + Glass







**ALLURE** 























## Unique technology.

















































## **ALLURE**

Handleless veneer lacquered cabinet. **Material /.** Wood veneer + Sintered stone

+ Matte lacquer

**Kitchen type /.** L - shaped Kitchen Cabinet 110 111 112 113





















Rustic veneer cabinets.

Material /. Wood veneer + Sintered stone

Kitchen type /. L - shaped Kitchen Cabinet

114 115





















## **ALLURE**

Black veneer cabinets.

Material /. Wood veneer + Stainless steel

Kitchen type /. U - shaped Kitchen Cabinet

120 121







## Grid Series.

















































































**ALLURE** 

Simple PET Kitchen. **Material /.** PET + Wood veneer

**Kitchen type /.** L - shaped Kitchen Cabinet **143 144 145** 















































## Wood