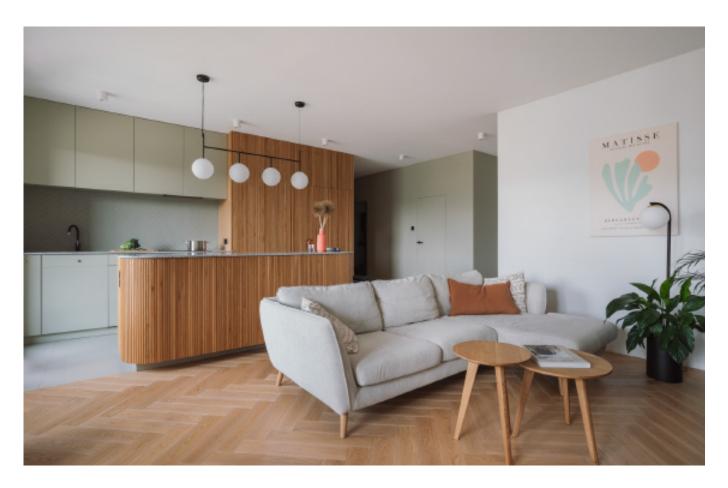

**ALLURE** 

Charming island cabinet.

**Material /.** Wood veneer + Sintered stone

+ Matte lacquer + MDF

**Kitchen type /.** Kitchen with island **9 10 11** 

Charming island cabinet. **Material /.** Wood veneer + Sintered stone + Matte lacquer + MDF