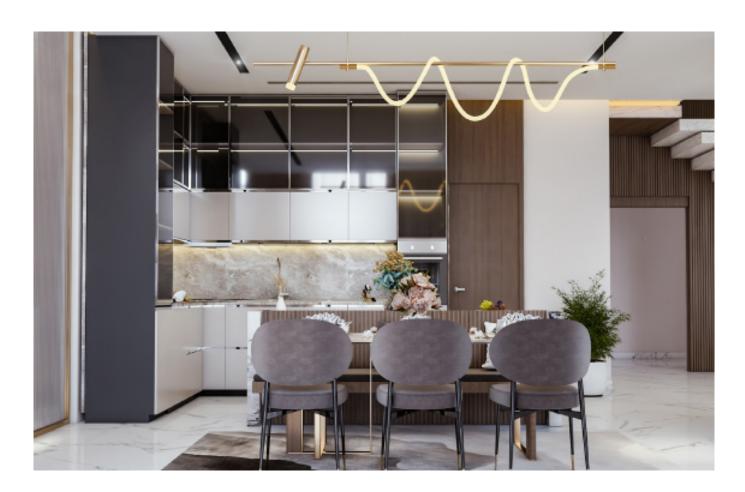

# The Individuality of The Classic

Dark green paint cabinet

Material /. Grille + Matte lacquer + MDF

Kitchen type /. Kitchen with island

36 37

**ALLURE** 

Modern industrial wind glass cabinet. **Material /.** Glass + Sintered stone + Wood veneer