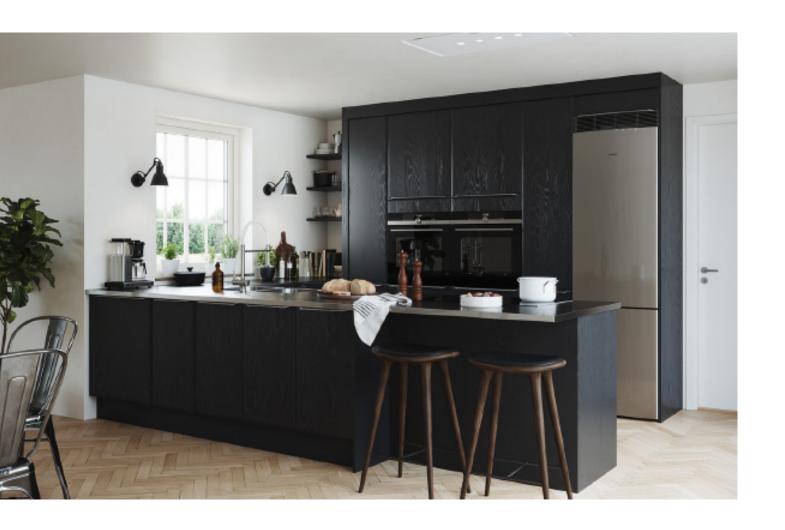

## **ALLURE**

Black veneer cabinets.

Material /. Wood veneer + Stainless steel

Kitchen type /. U - shaped Kitchen Cabinet

120 121