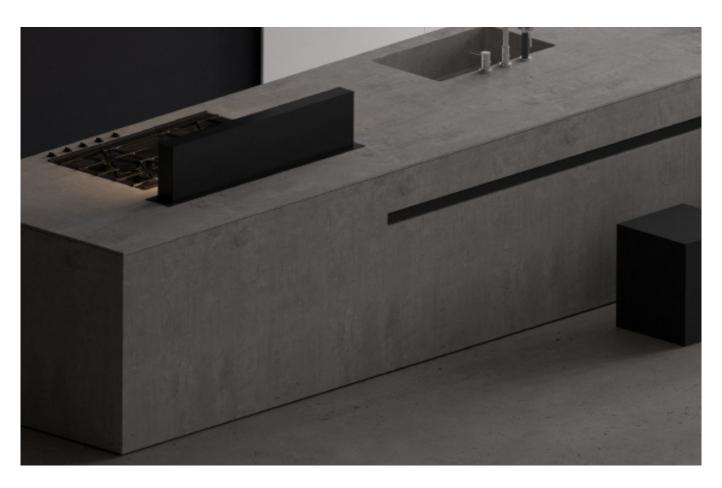

**ALLURE** 

Charming island cabinet.

**Material /.** Wood veneer + Sintered stone

+ Matte lacquer + MDF

**Kitchen type /.** Kitchen with island **9 10 11** 

Charming island cabinet. **Material /.** Wood veneer + Sintered stone + Matte lacquer + MDF

**Kitchen type /.** Kitchen with island 12 13 14