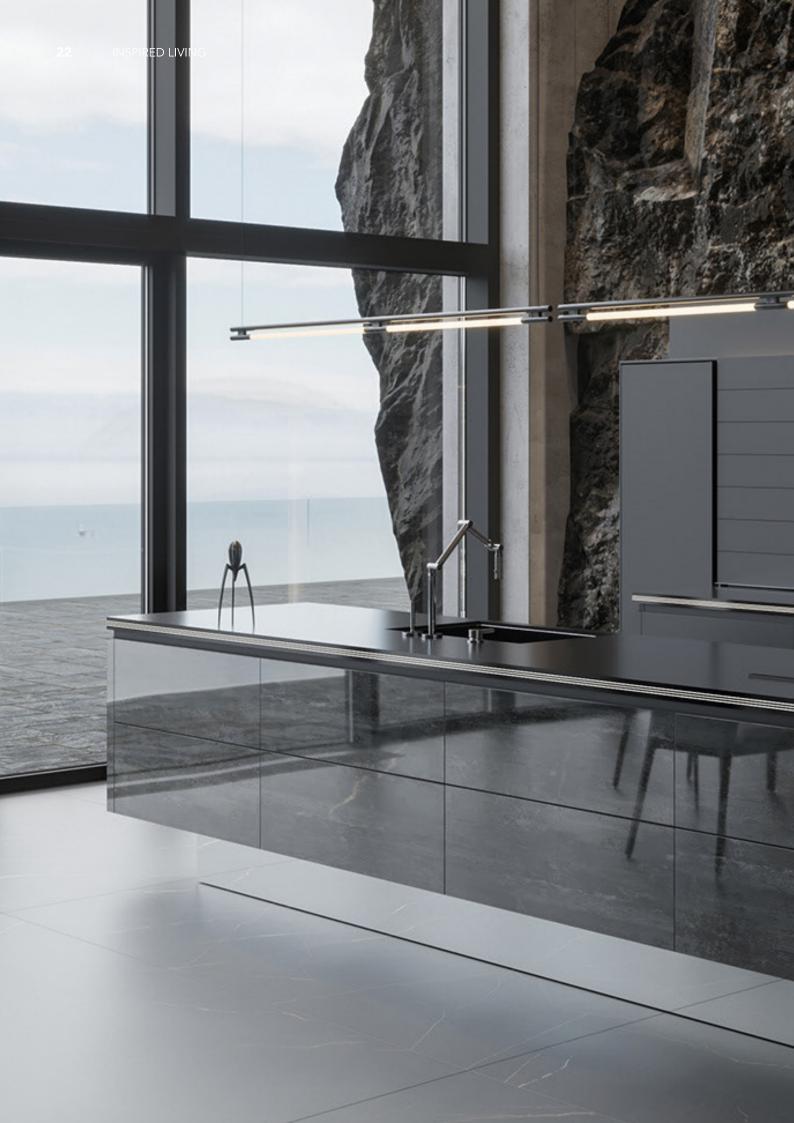

## Rock Plate Series

**Eternal. Grace.** 

**ALLURE** 

**ALLURE** 

Simple slate cabinet. **Material /.** Sintered stone + Matte lacquer + Glass

**ALLURE** 

## Unique technology.