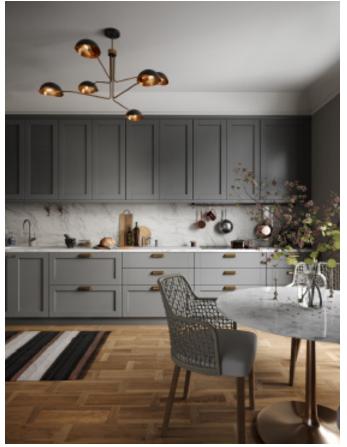

# Unique Personality.

**ALLURE** 

Charming island cabinet. **Material /.** Matte lacquer + Glass +
Sintered stone

**Kitchen type /.** L - shaped Kitchen Cabinet **34 35** 