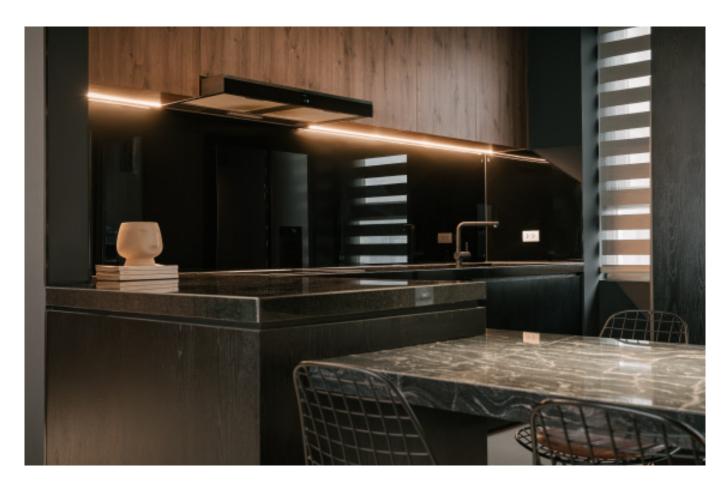

**ALLURE** 

Charming island cabinet.

**Material /.** Wood veneer + Sintered stone

+ Matte lacquer + MDF

**Kitchen type /.** Kitchen with island **9 10 11** 

Charming island cabinet. **Material /.** Wood veneer + Sintered stone + Matte lacquer + MDF

**Kitchen type /.** Kitchen with island 12 13 14