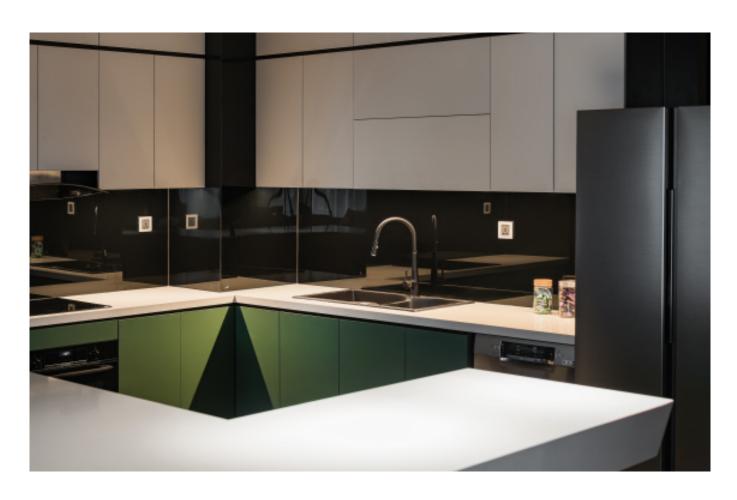

# Unique Personality.

**ALLURE** 

Charming island cabinet. **Material /.** Matte lacquer + Glass +
Sintered stone

**Kitchen type /.** L - shaped Kitchen Cabinet **34 35** 