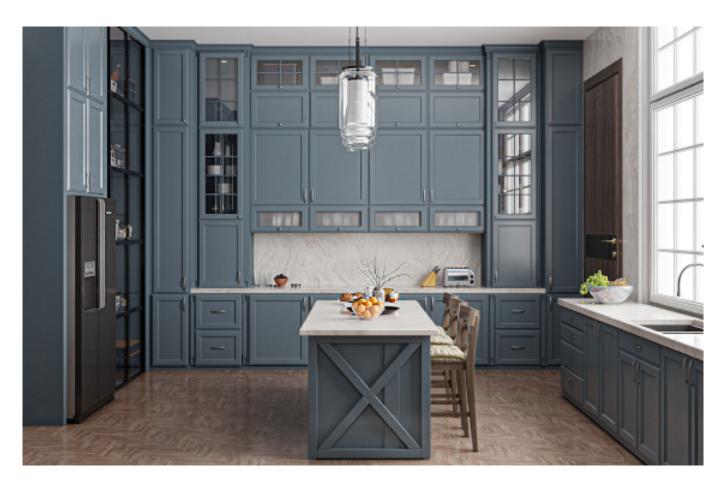

# Unique Personality.

**ALLURE** 

Charming island cabinet. **Material /.** Matte lacquer + Glass +
Sintered stone

**Kitchen type /.** L - shaped Kitchen Cabinet **34 35** 