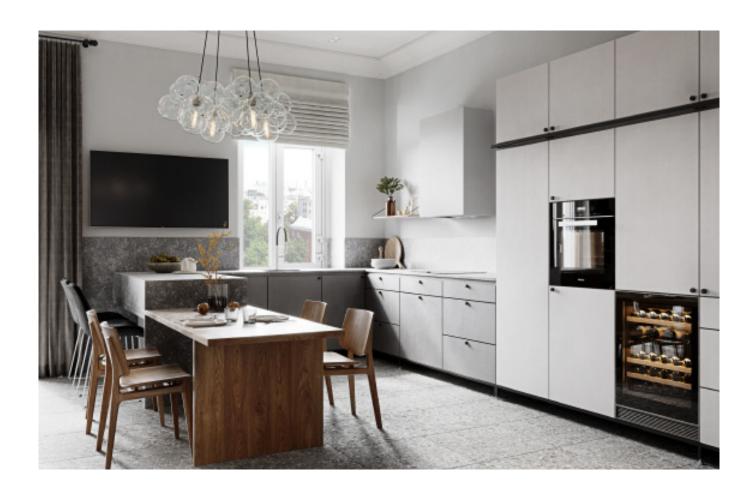

## Harmonious tonality.

**ALLURE** 

Style cabinet with shape.

Material /. Matte lacquer + Melamine +
Modeling door

**Kitchen type /.** Kitchen with island **56 57** 

**ALLURE** 

**ALLURE** 

**ALLURE** 