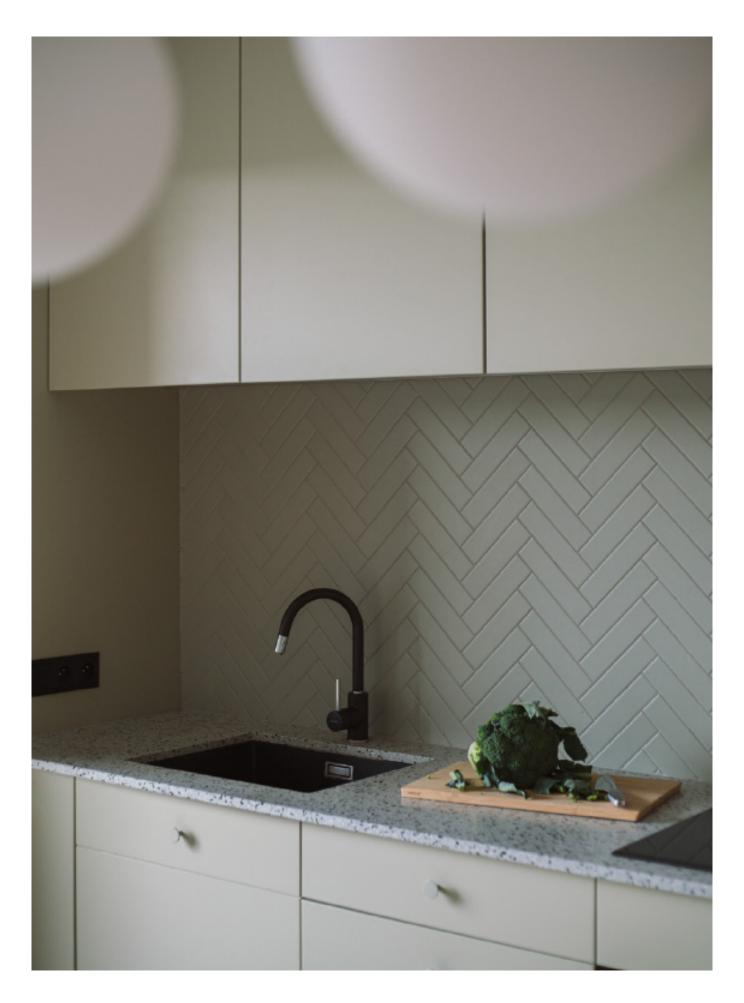

**ALLURE** 

Charming island cabinet.

**Material /.** Wood veneer + Sintered stone

+ Matte lacquer + MDF

**Kitchen type /.** Kitchen with island **9 10 11** 

Charming island cabinet. **Material /.** Wood veneer + Sintered stone + Matte lacquer + MDF