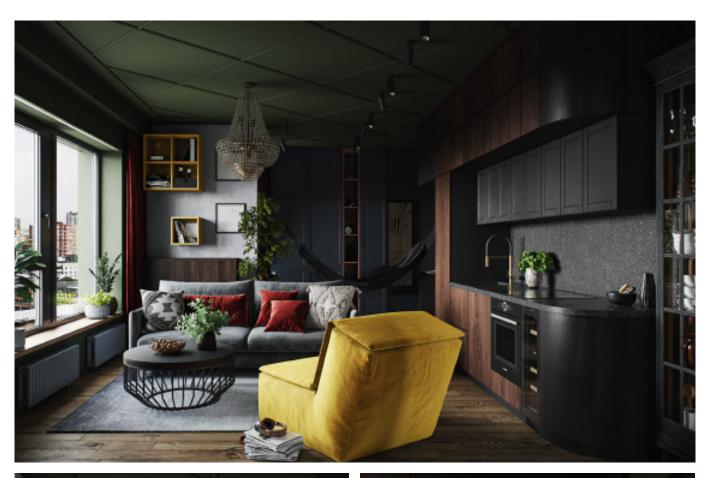

**ALLURE** 

Charming island cabinet.

**Material /.** Wood veneer + Sintered stone

+ Matte lacquer + MDF

**Kitchen type /.** Kitchen with island **9 10 11** 

Charming island cabinet. **Material /.** Wood veneer + Sintered stone + Matte lacquer + MDF

**Kitchen type /.** Kitchen with island 12 13 14