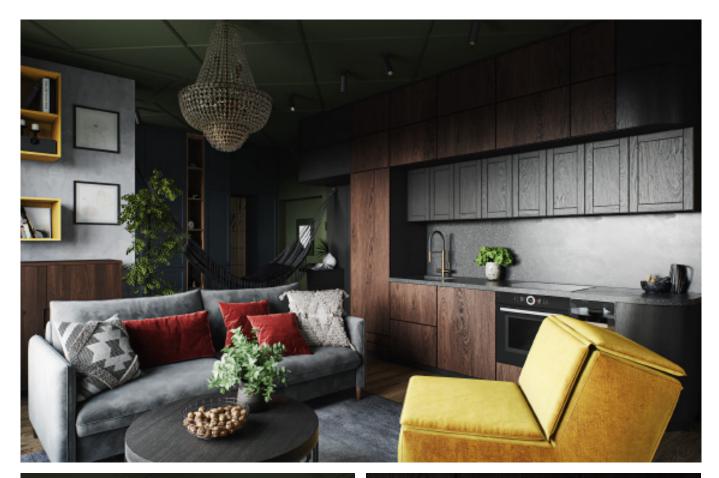

# The Individuality of The Classic

Dark green paint cabinet

Material /. Grille + Matte lacquer + MDF

Kitchen type /. Kitchen with island

36 37

**ALLURE** 

Modern industrial wind glass cabinet. **Material /.** Glass + Sintered stone + Wood veneer

Kitchen type /. Kitchen with island 40 41 42 43