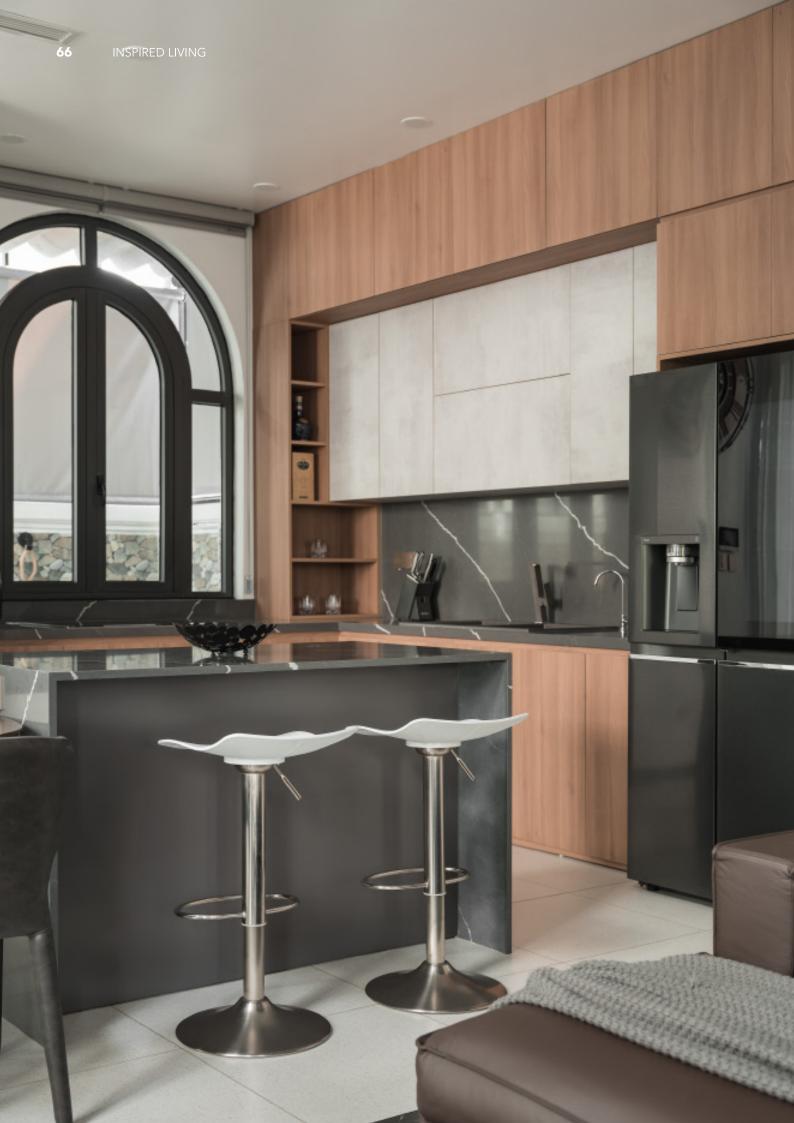

**ALLURE** 

Charming island cabinet.

**Material /.** Wood veneer + Sintered stone

+ Matte lacquer + MDF

**Kitchen type /.** Kitchen with island **9 10 11** 

Charming island cabinet. **Material /.** Wood veneer + Sintered stone + Matte lacquer + MDF

**Kitchen type /.** Kitchen with island 12 13 14