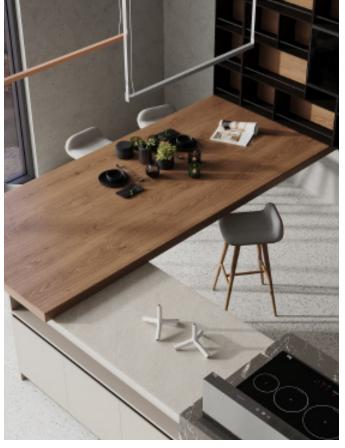

## Harmonious tonality.

**ALLURE** 

Style cabinet with shape.

Material /. Matte lacquer + Melamine +
Modeling door

**Kitchen type /.** Kitchen with island **56 57** 

**ALLURE** 

**ALLURE** 

**ALLURE** 