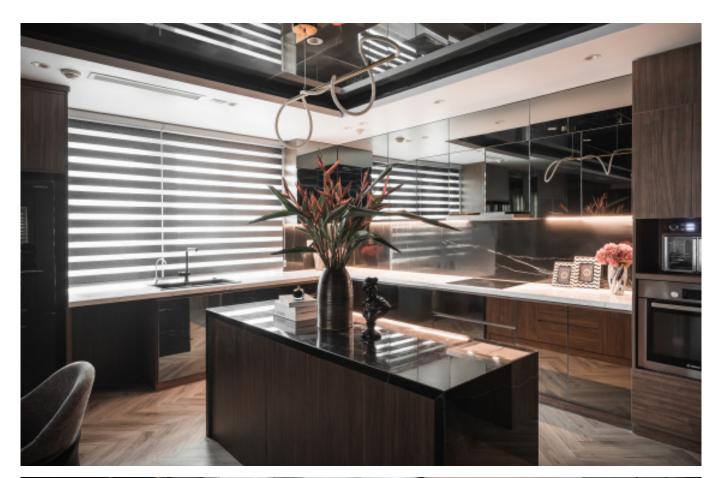

# The Individuality of The Classic

Dark green paint cabinet

Material /. Grille + Matte lacquer + MDF

Kitchen type /. Kitchen with island

36 37

**ALLURE** 

Modern industrial wind glass cabinet. **Material /.** Glass + Sintered stone + Wood veneer

Kitchen type /. Kitchen with island 40 41 42 43