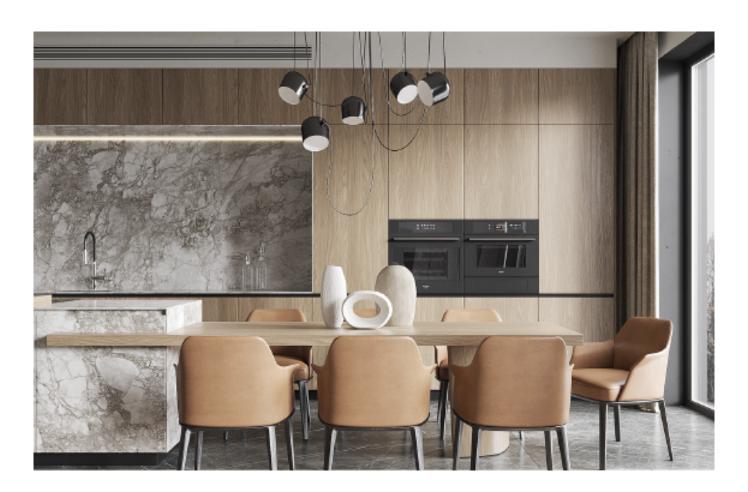

**ALLURE** 

Charming island cabinet.

**Material /.** Wood veneer + Sintered stone

+ Matte lacquer + MDF

**Kitchen type /.** Kitchen with island **9 10 11** 

Charming island cabinet. **Material /.** Wood veneer + Sintered stone + Matte lacquer + MDF

**Kitchen type /.** Kitchen with island 12 13 14