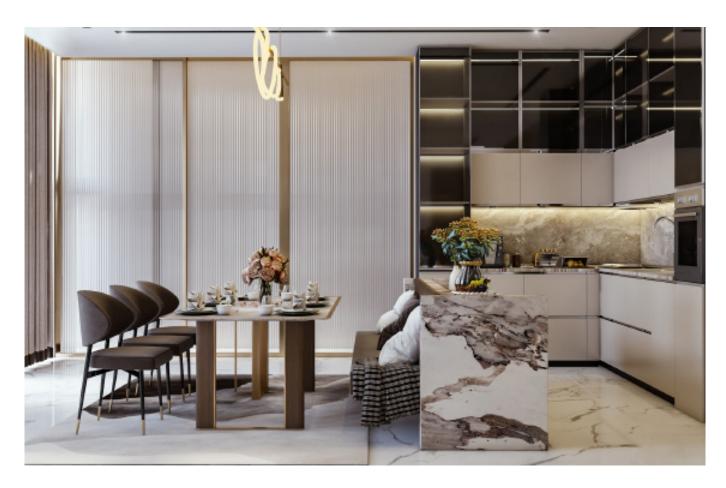

## Harmonious tonality.

**ALLURE** 

Style cabinet with shape.

Material /. Matte lacquer + Melamine +
Modeling door

**Kitchen type /.** Kitchen with island **56 57** 

**ALLURE** 

**ALLURE** 

**ALLURE** 