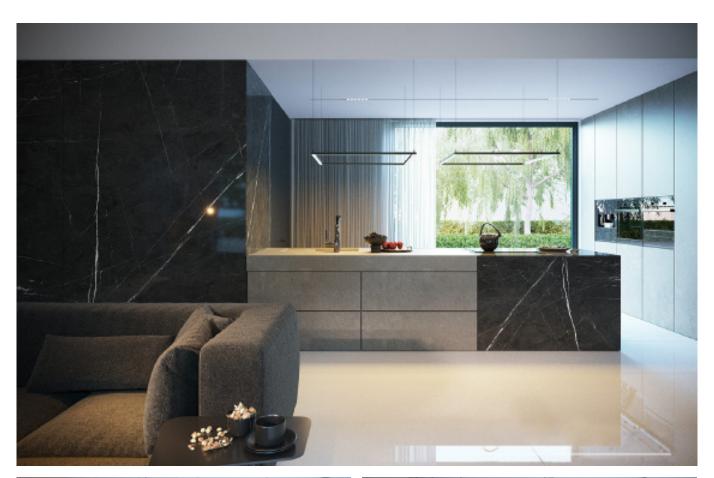

## **Glass Series**

## Shining black.

Modern Tempered Glass Finish Kitchen Cabinet.