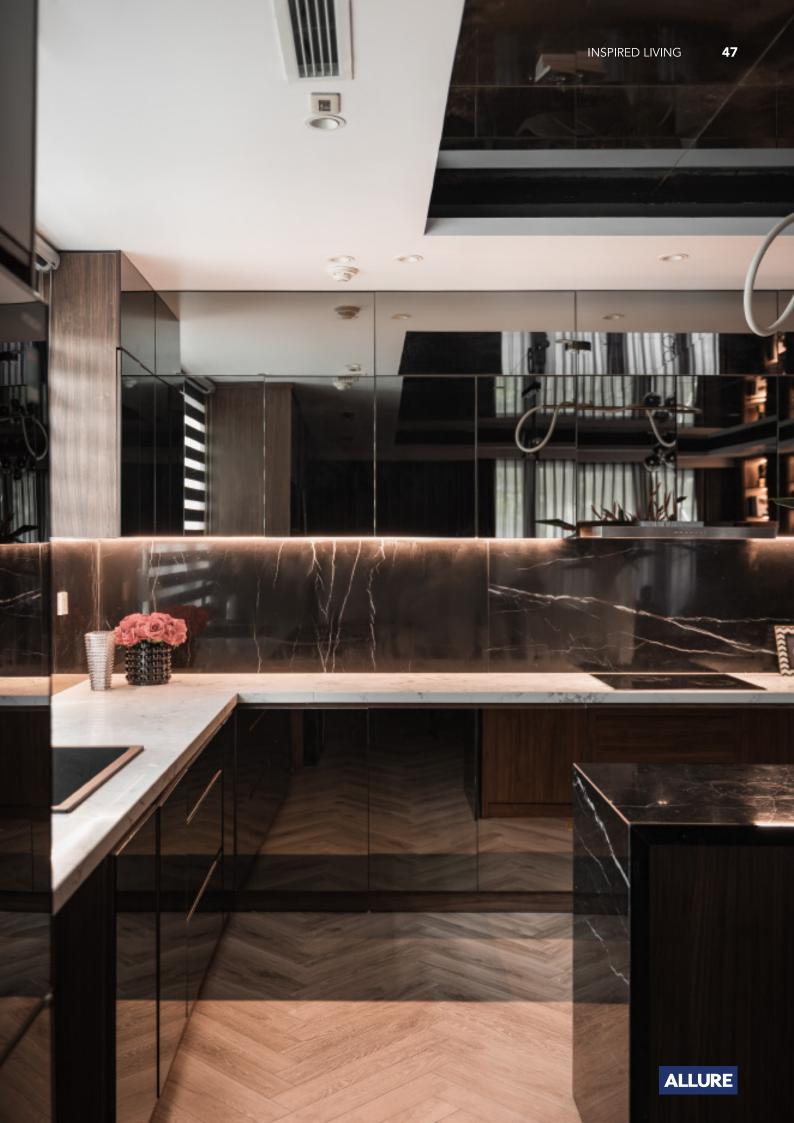

# The Individuality of The Classic

Dark green paint cabinet

Material /. Grille + Matte lacquer + MDF

Kitchen type /. Kitchen with island

36 37

**ALLURE** 

Modern industrial wind glass cabinet. **Material /.** Glass + Sintered stone + Wood veneer

Kitchen type /. Kitchen with island 40 41 42 43