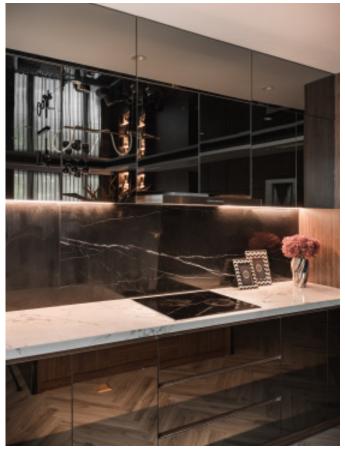

# Unique Personality.

**ALLURE** 

Charming island cabinet. **Material /.** Matte lacquer + Glass +
Sintered stone

**Kitchen type /.** L - shaped Kitchen Cabinet **34 35** 