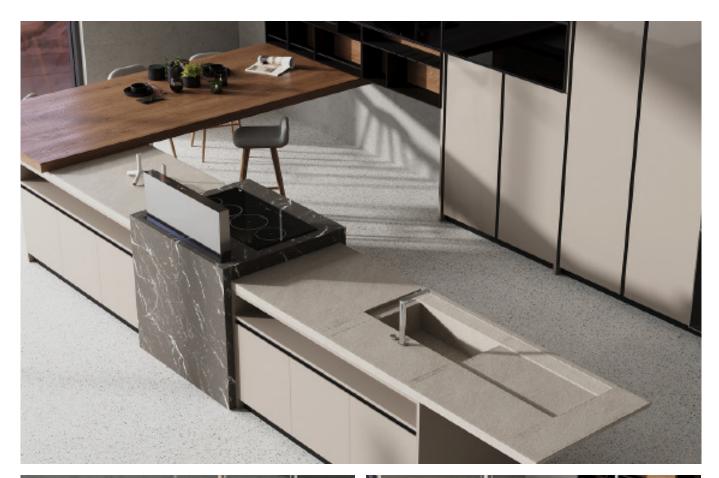

**ALLURE** 

Charming island cabinet.

**Material /.** Wood veneer + Sintered stone

+ Matte lacquer + MDF

**Kitchen type /.** Kitchen with island **9 10 11** 

Charming island cabinet. **Material /.** Wood veneer + Sintered stone + Matte lacquer + MDF

**Kitchen type /.** Kitchen with island 12 13 14