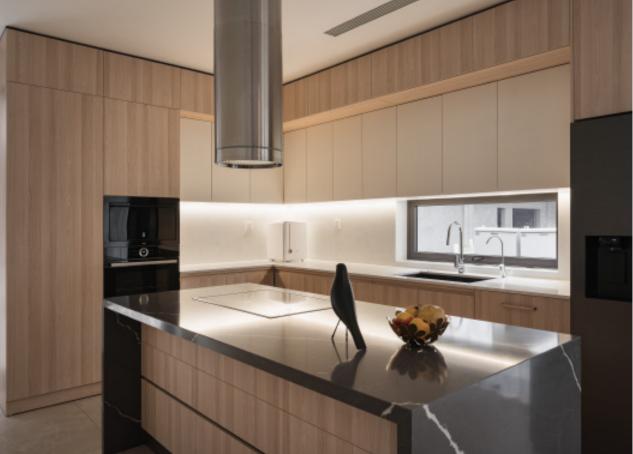

**ALLURE** 

Charming island cabinet.

**Material /.** Wood veneer + Sintered stone

+ Matte lacquer + MDF

**Kitchen type /.** Kitchen with island **9 10 11** 

Charming island cabinet. **Material /.** Wood veneer + Sintered stone + Matte lacquer + MDF

**Kitchen type /.** Kitchen with island 12 13 14