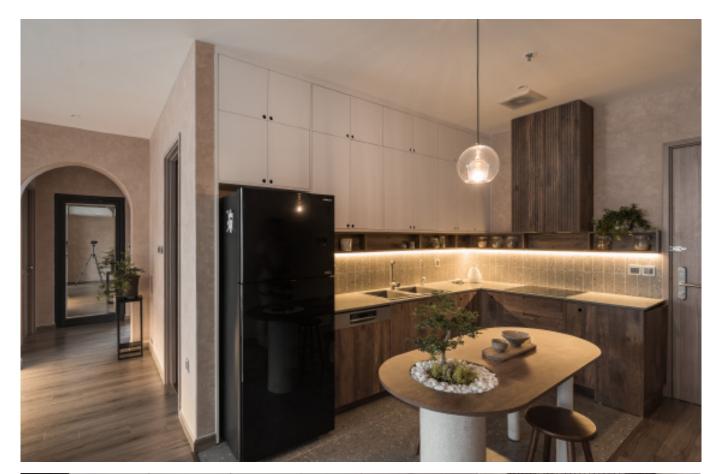

**ALLURE** 

Charming island cabinet.

**Material /.** Wood veneer + Sintered stone

+ Matte lacquer + MDF

**Kitchen type /.** Kitchen with island **9 10 11** 

Charming island cabinet. **Material /.** Wood veneer + Sintered stone + Matte lacquer + MDF

**Kitchen type /.** Kitchen with island 12 13 14