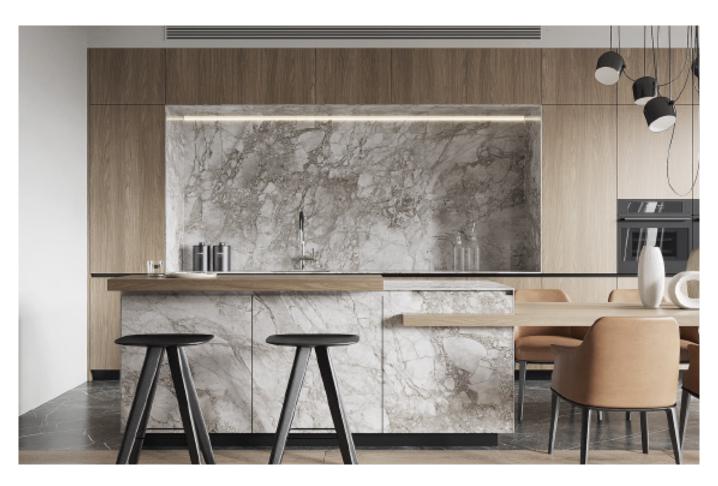

**ALLURE** 

Charming island cabinet.

**Material /.** Wood veneer + Sintered stone

+ Matte lacquer + MDF

**Kitchen type /.** Kitchen with island **9 10 11** 

Charming island cabinet. **Material /.** Wood veneer + Sintered stone + Matte lacquer + MDF

**Kitchen type /.** Kitchen with island 12 13 14