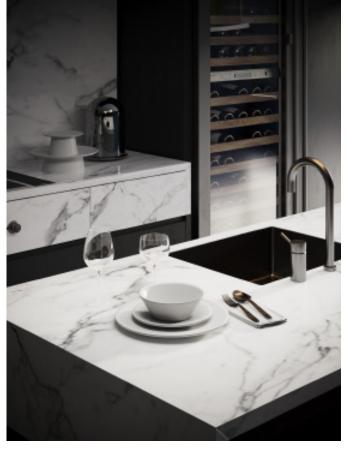

## **Glass Series**

## Shining black.

Modern Tempered Glass Finish Kitchen Cabinet.