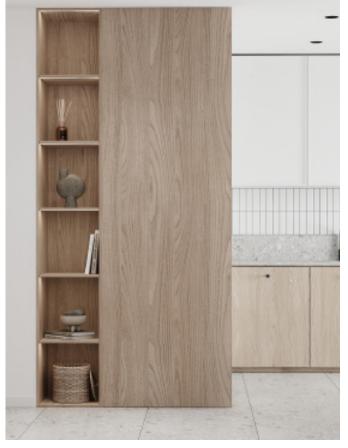

Charming island cabinet. **Material /.** Matte lacquer + Glass +
Sintered stone

**Kitchen type /.** L - shaped Kitchen Cabinet **34 35** 



# The Individuality of The Classic

Dark green paint cabinet

Material /. Grille + Matte lacquer + MDF

Kitchen type /. Kitchen with island

36 37











**ALLURE** 













Modern industrial wind glass cabinet. **Material /.** Glass + Sintered stone + Wood veneer

Kitchen type /. Kitchen with island 40 41 42 43

## **Glass Series**



















## Shining black.

Modern Tempered Glass Finish Kitchen Cabinet.





































## Harmonious tonality.











**ALLURE** 

Style cabinet with shape.

Material /. Matte lacquer + Melamine +
Modeling door

**Kitchen type /.** Kitchen with island **56 57** 

















**ALLURE** 















**ALLURE** 





















**ALLURE** 

Modern simple style cabinet with island. **Material /.** Melamine + Matte lacquer

**Kitchen type /.** Kitchen with island **68 69** 













**ALLURE** 

Simple style cabinet. **Material /.** Melamine + Matte lacquer +
Grille + PET

































**ALLURE** 



## Rock Plate Series

**Eternal. Grace.** 









**ALLURE** 





















**ALLURE** 

Simple slate cabinet. **Material /.** Sintered stone + Matte lacquer + Glass







**ALLURE** 























## Unique technology.

















































## **ALLURE**

Handleless veneer lacquered cabinet. **Material /.** Wood veneer + Sintered stone

+ Matte lacquer

**Kitchen type /.** L - shaped Kit