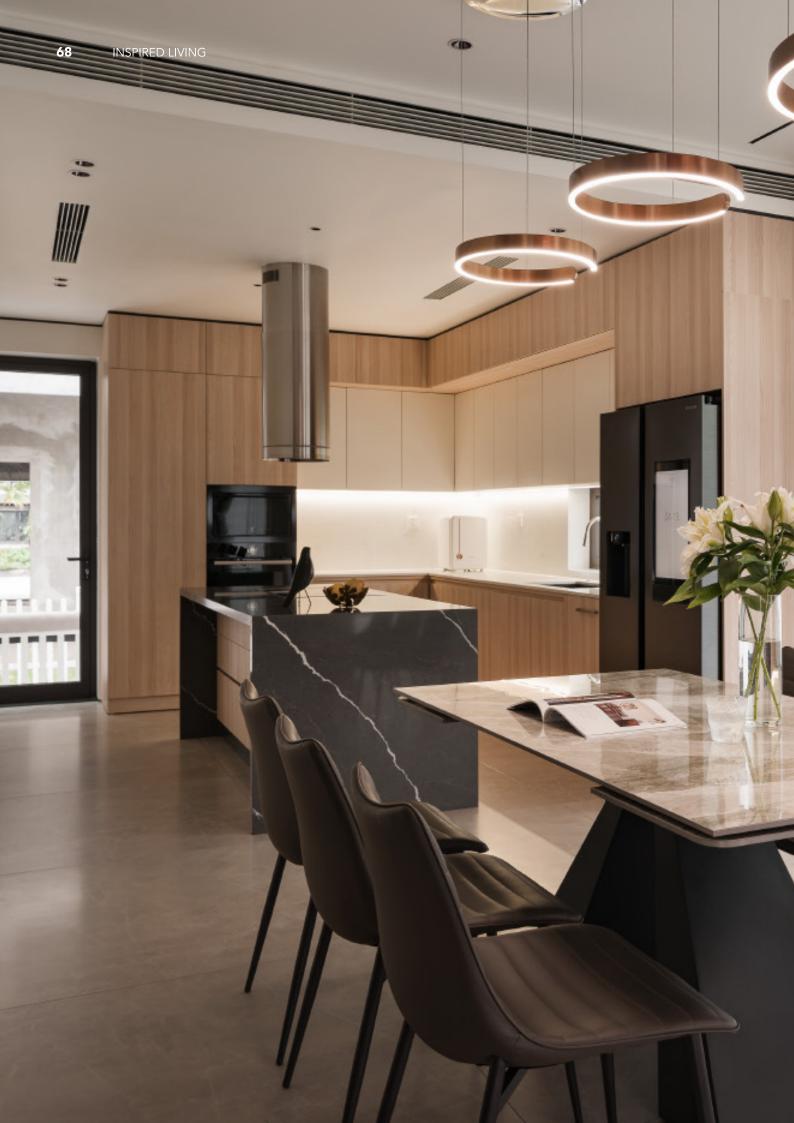

**ALLURE** 

Charming island cabinet.

**Material /.** Wood veneer + Sintered stone

+ Matte lacquer + MDF

**Kitchen type /.** Kitchen with island **9 10 11** 

Charming island cabinet. **Material /.** Wood veneer + Sintered stone + Matte lacquer + MDF

**Kitchen type /.** Kitchen with island 12 13 14