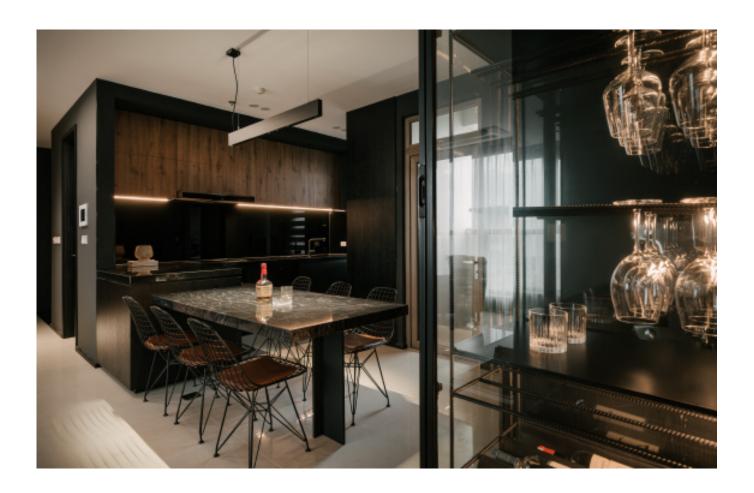

**ALLURE** 

Charming island cabinet.

**Material /.** Wood veneer + Sintered stone

+ Matte lacquer + MDF

**Kitchen type /.** Kitchen with island **9 10 11** 

Charming island cabinet. **Material /.** Wood veneer + Sintered stone + Matte lacquer + MDF

**Kitchen type /.** Kitchen with island 12 13 14