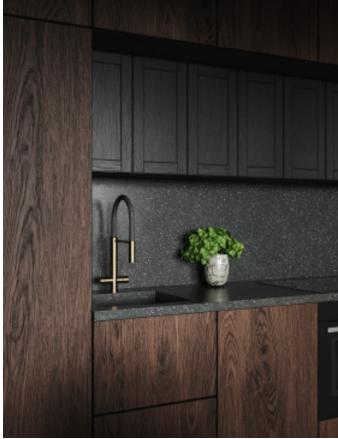

## **ALLURE**

Handleless veneer lacquered cabinet. **Material /.** Wood veneer + Sintered stone

+ Matte lacquer

**Kitchen type /.** L - shaped Kitchen Cabinet 110 111 112 113

Rustic veneer cabinets.

Material /. Wood veneer + Sintered stone

Kitchen type /. L - shaped Kitchen Cabinet

114 115