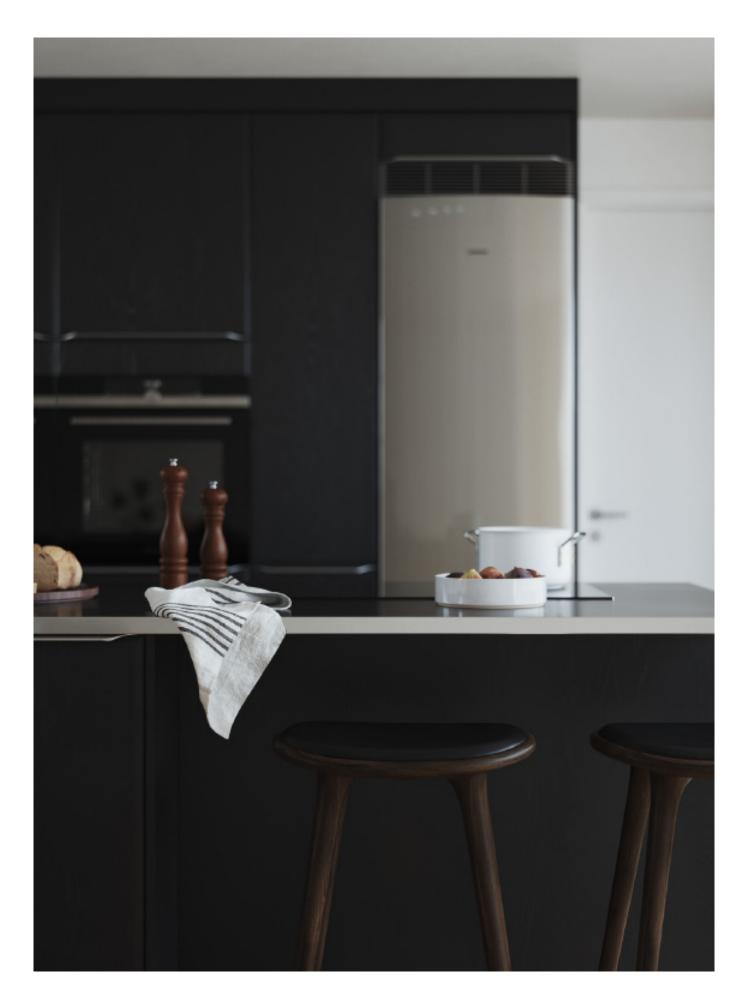

## **ALLURE**

Black veneer cabinets.

Material /. Wood veneer + Stainless steel

Kitchen type /. U - shaped Kitchen Cabinet

120 121