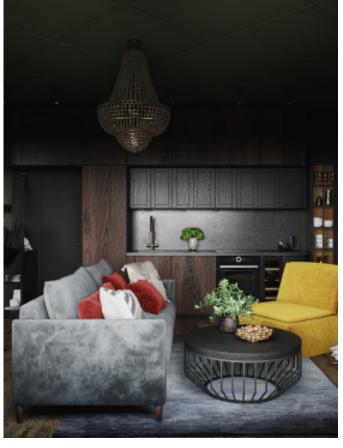

# The Individuality of The Classic

Dark green paint cabinet

Material /. Grille + Matte lacquer + MDF

Kitchen type /. Kitchen with island

36 37

**ALLURE** 

Modern industrial wind glass cabinet. **Material /.** Glass + Sintered stone + Wood veneer

Kitchen type /. Kitchen with island 40 41 42 43