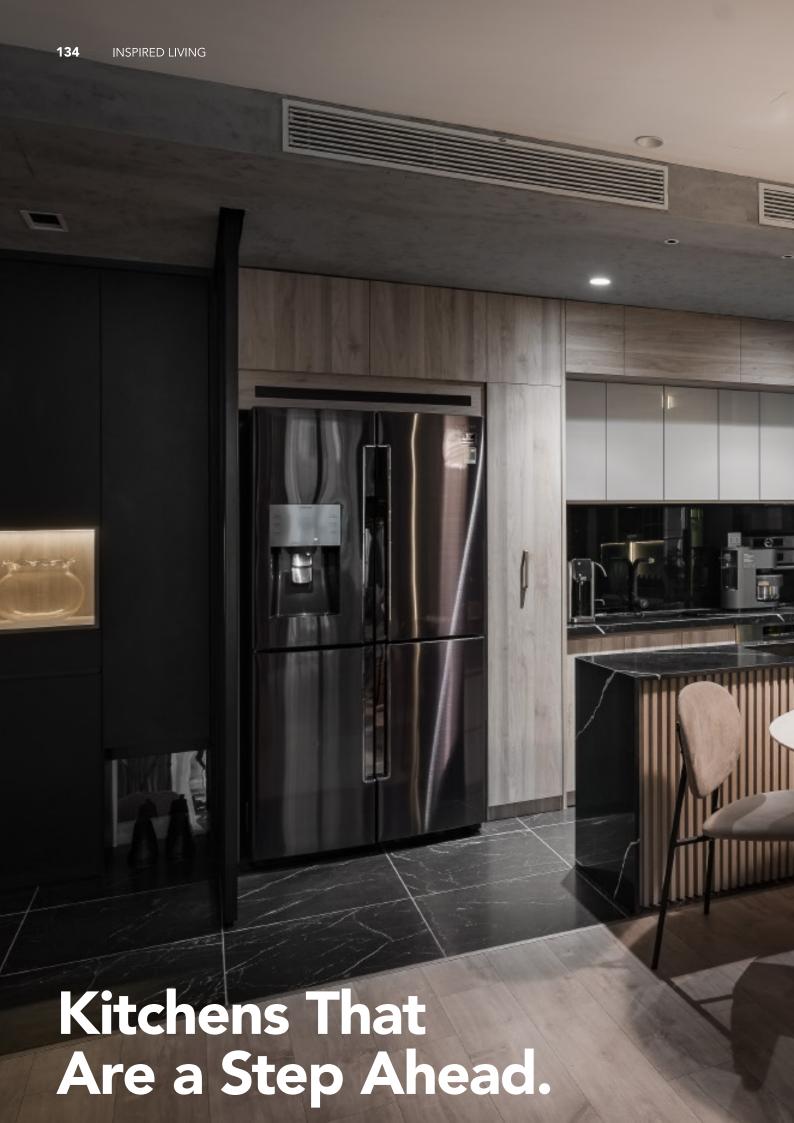

**ALLURE** 

Charming island cabinet.

**Material /.** Wood veneer + Sintered stone

+ Matte lacquer + MDF

**Kitchen type /.** Kitchen with island **9 10 11** 

Charming island cabinet. **Material /.** Wood veneer + Sintered stone + Matte lacquer + MDF

**Kitchen type /.** Kitchen with island 12 13 14