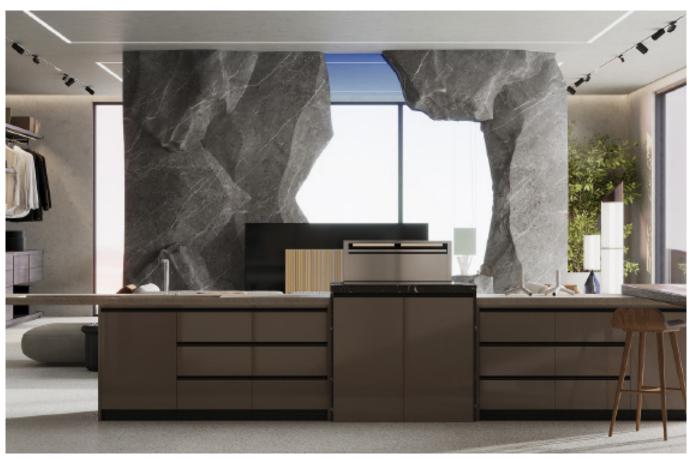

## Rock Plate Series

**Eternal. Grace.** 

**ALLURE** 

**ALLURE** 

Simple slate cabinet. **Material /.** Sintered stone + Matte lacquer + Glass

**ALLURE** 

## Unique technology.