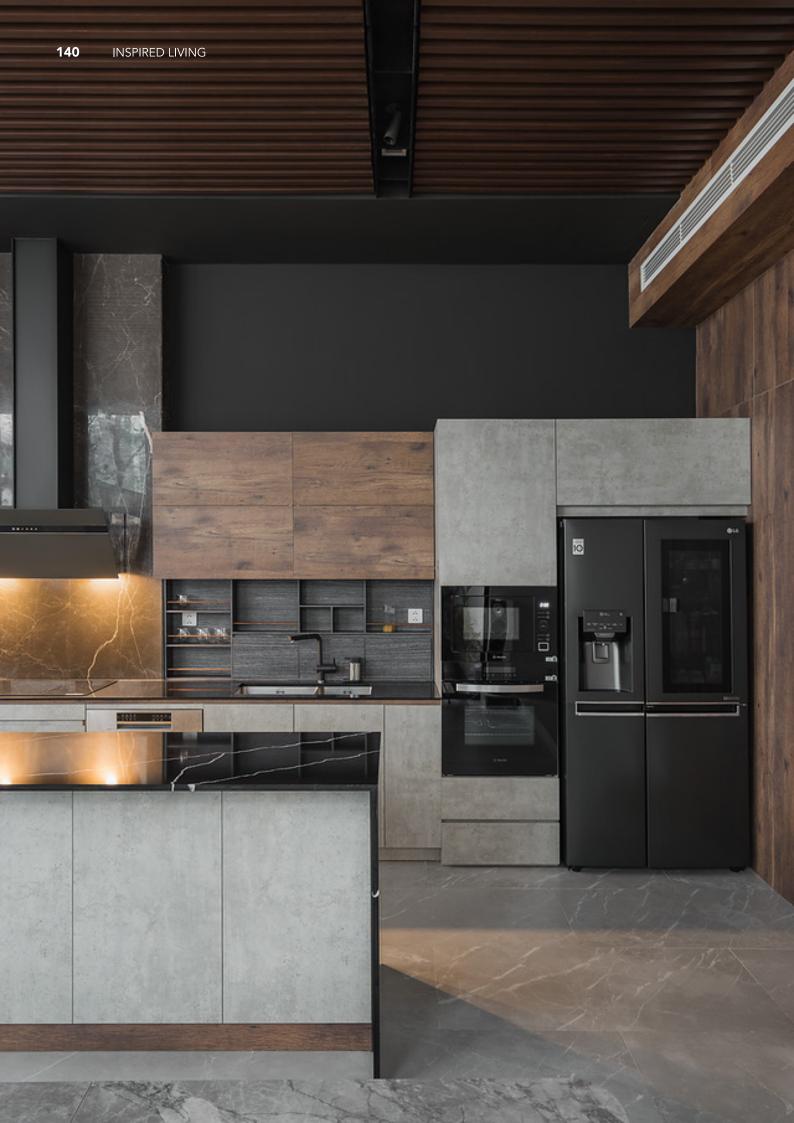

## **ALLURE**

Handleless veneer lacquered cabinet. **Material /.** Wood veneer + Sintered stone

+ Matte lacquer

**Kitchen type /.** L - shaped Kitchen Cabinet 110 111 112 113

Rustic veneer cabinets.

Material /. Wood veneer + Sintered stone

Kitchen type /. L - shaped Kitchen Cabinet

114 115