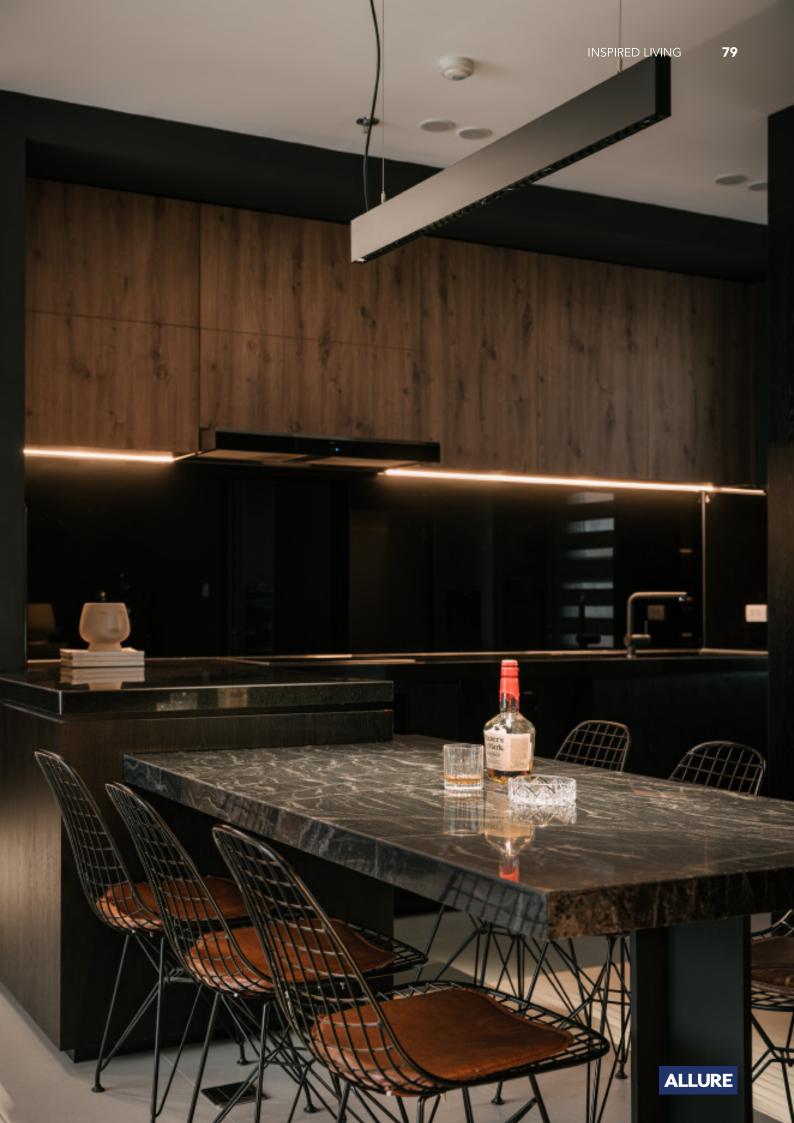

**ALLURE** 

Charming island cabinet.

**Material /.** Wood veneer + Sintered stone

+ Matte lacquer + MDF

**Kitchen type /.** Kitchen with island **9 10 11** 

Charming island cabinet. **Material /.** Wood veneer + Sintered stone + Matte lacquer + MDF

**Kitchen type /.** Kitchen with island 12 13 14