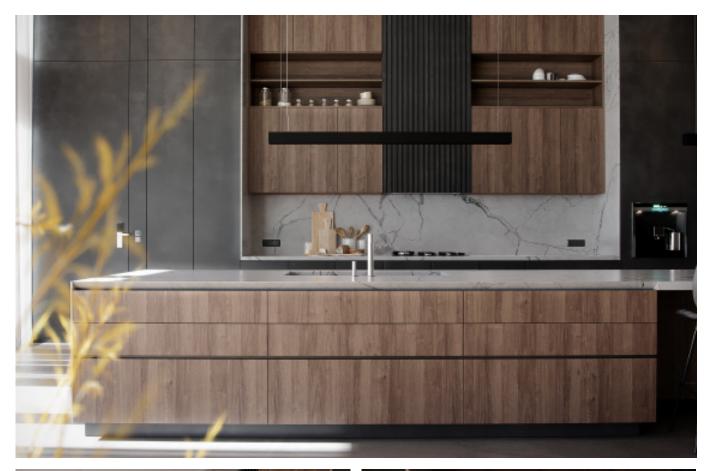

Modern simple style cabinet with island. **Material /.** Melamine + Matte lacquer

**Kitchen type /.** Kitchen with island **68 69** 

**ALLURE** 

Simple style cabinet. **Material /.** Melamine + Matte lacquer +
Grille + PET