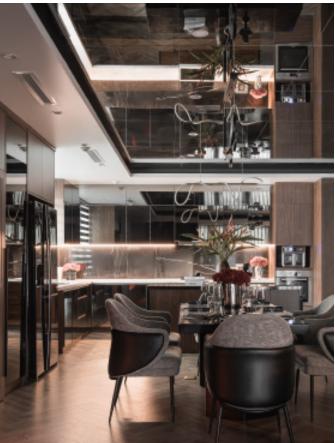

# Unique Personality.

**ALLURE** 

Charming island cabinet. **Material /.** Matte lacquer + Glass +
Sintered stone

**Kitchen type /.** L - shaped Kitchen Cabinet **34 35** 