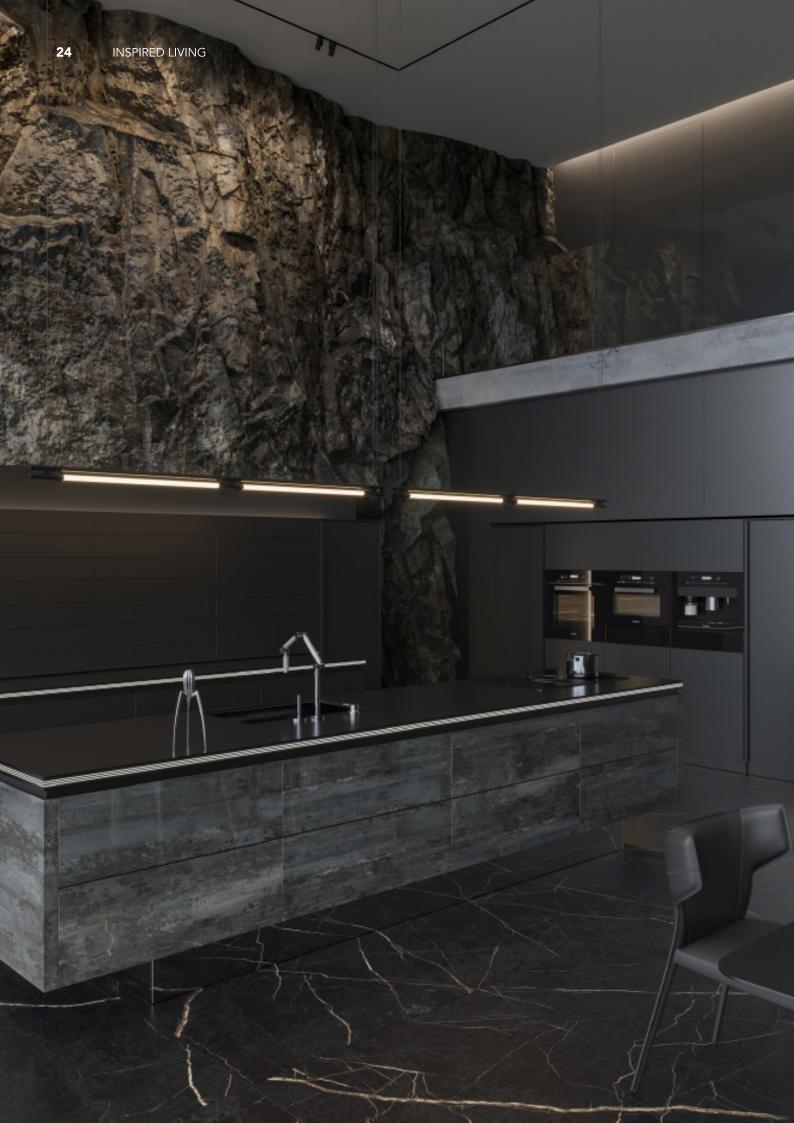

## Rock Plate Series

**Eternal. Grace.** 

**ALLURE** 

**ALLURE** 

Simple slate cabinet. **Material /.** Sintered stone + Matte lacquer + Glass

**ALLURE** 

## Unique technology.