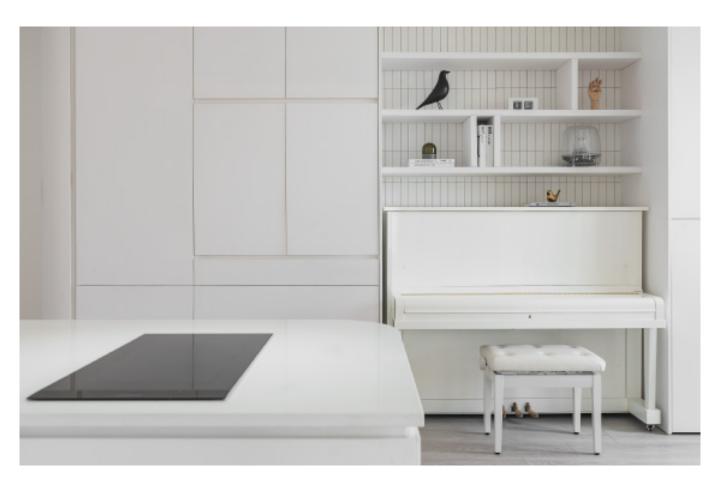

# The Individuality of The Classic

Dark green paint cabinet

Material /. Grille + Matte lacquer + MDF

Kitchen type /. Kitchen with island

36 37

**ALLURE** 

Modern industrial wind glass cabinet. **Material /.** Glass + Sintered stone + Wood veneer