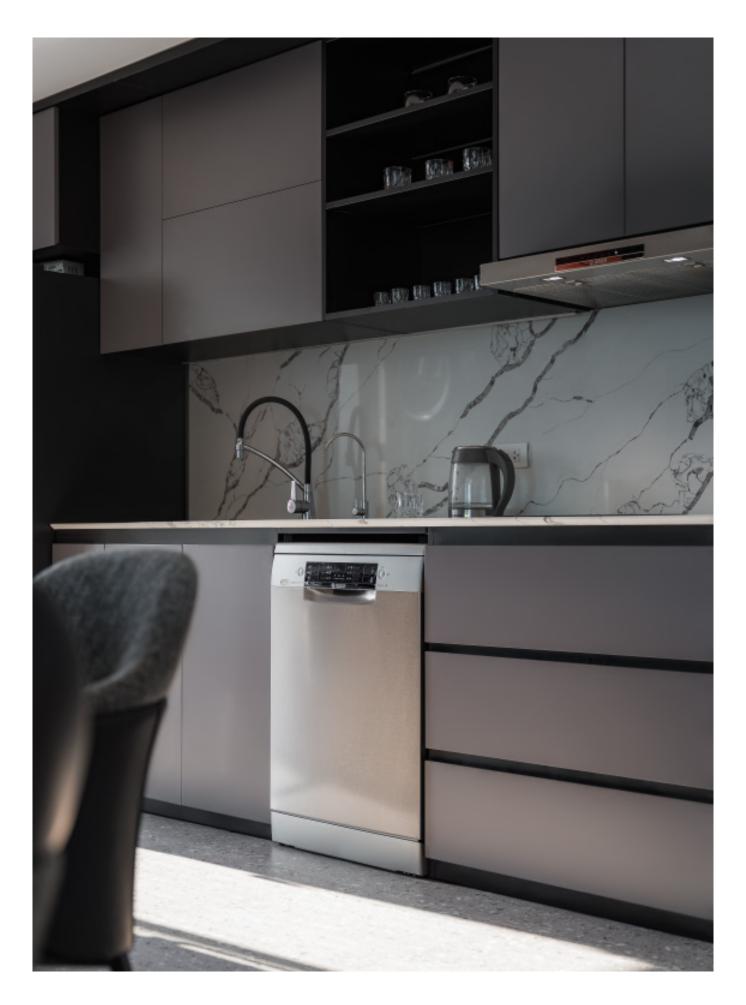

**ALLURE** 

Charming island cabinet.

**Material /.** Wood veneer + Sintered stone

+ Matte lacquer + MDF

**Kitchen type /.** Kitchen with island **9 10 11** 

Charming island cabinet. **Material /.** Wood veneer + Sintered stone + Matte lacquer + MDF

**Kitchen type /.** Kitchen with island 12 13 14