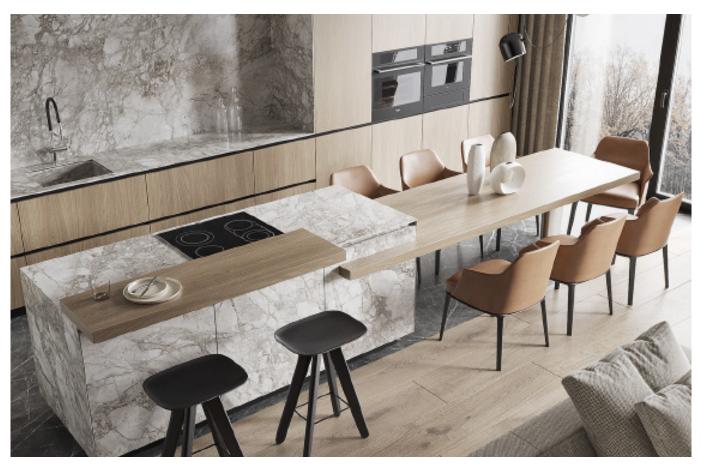

**ALLURE** 

Charming island cabinet.

**Material /.** Wood veneer + Sintered stone

+ Matte lacquer + MDF

**Kitchen type /.** Kitchen with island **9 10 11** 

Charming island cabinet. **Material /.** Wood veneer + Sintered stone + Matte lacquer + MDF

**Kitchen type /.** Kitchen with island 12 13 14