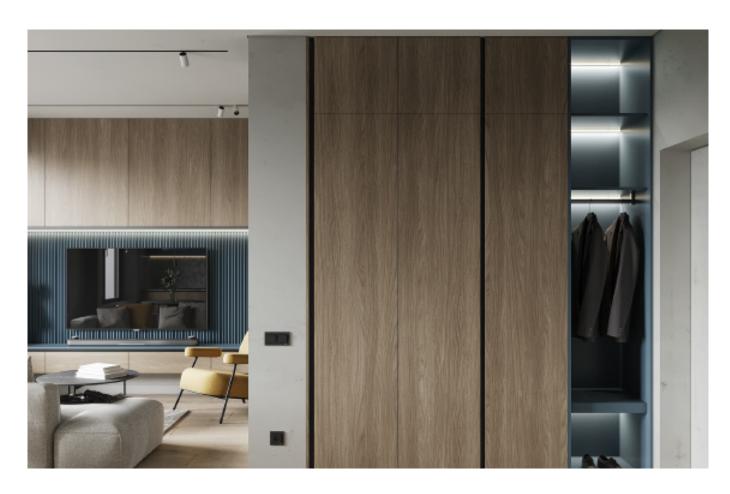

## **ALLURE**

Black veneer cabinets.

Material /. Wood veneer + Stainless steel

Kitchen type /. U - shaped Kitchen Cabinet

120 121