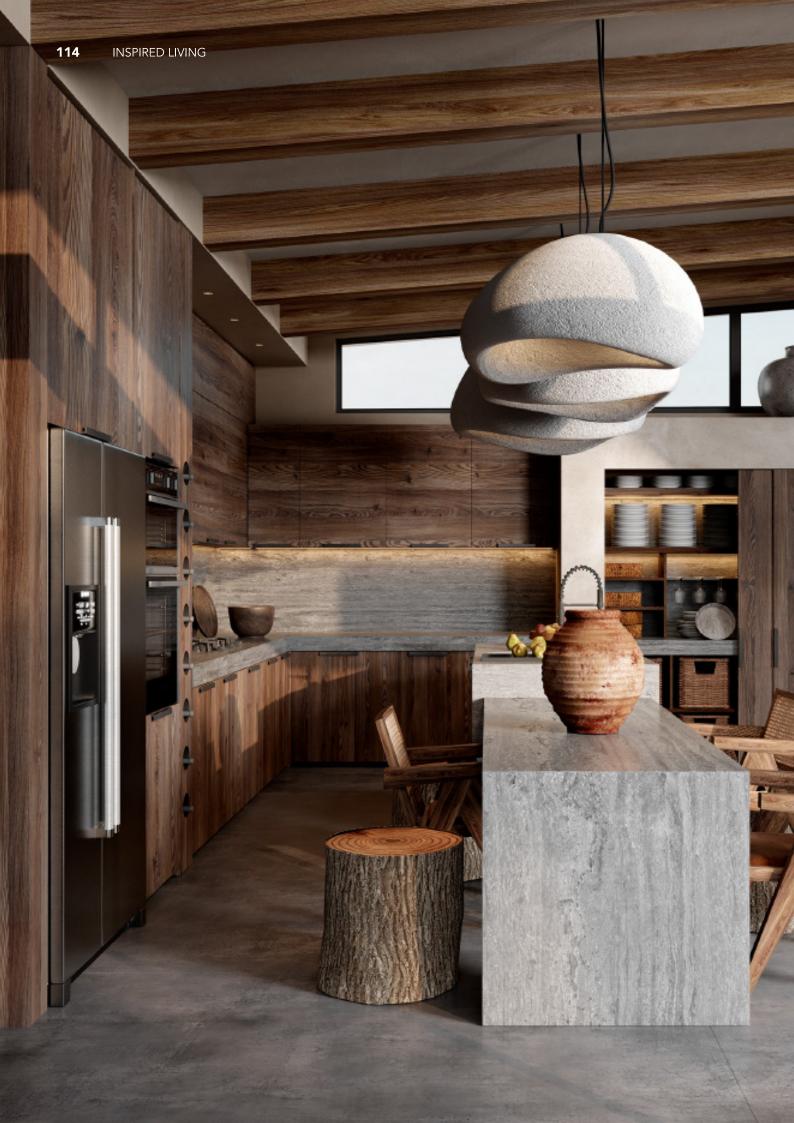

E** 





















**ALLURE** 

Modern simple style cabinet with island. **Material /.** Melamine + Matte lacquer

**Kitchen type /.** Kitchen with island **68 69** 













**ALLURE** 

Simple style cabinet. **Material /.** Melamine + Matte lacquer +
Grille + PET

































**ALLURE** 



## Rock Plate Series

**Eternal. Grace.** 









**ALLURE** 





















**ALLURE** 

Simple slate cabinet. **Material /.** Sintered stone + Matte lacquer + Glass







**ALLURE** 























## Unique technology.

















































## **ALLURE**

Handleless veneer lacquered cabinet. **Material /.** Wood veneer + Sintered stone

+ Matte lacquer

**Kitchen type /.** L - shaped Kitchen Cabinet 110 111 112 113





















Rustic veneer cabinets.

Material /. Wood veneer + Sintered stone

Kitchen type /. L - shaped Kitchen Cabinet

114 115





















## **ALLURE**

Black veneer cabinets.

Material /. Wood veneer + Stainless steel

Kitchen type /. U - shaped Kitchen Cabinet

120 121







## Grid Series.

















































































**ALLURE** 

Simple PET Kitchen. **Material /.** PET + Wood veneer

**Kitchen type /.** L - shaped Kitchen Cabinet **143 144 145** 















































## Wood Series.



































**ALLURE**