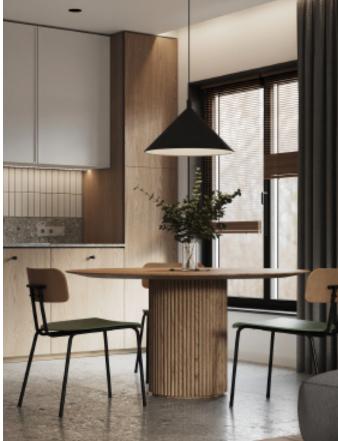

**ALLURE** 

Charming island cabinet.

**Material /.** Wood veneer + Sintered stone

+ Matte lacquer + MDF

**Kitchen type /.** Kitchen with island **9 10 11** 

Charming island cabinet. **Material /.** Wood veneer + Sintered stone + Matte lacquer + MDF

**Kitchen type /.** Kitchen with island 12 13 14