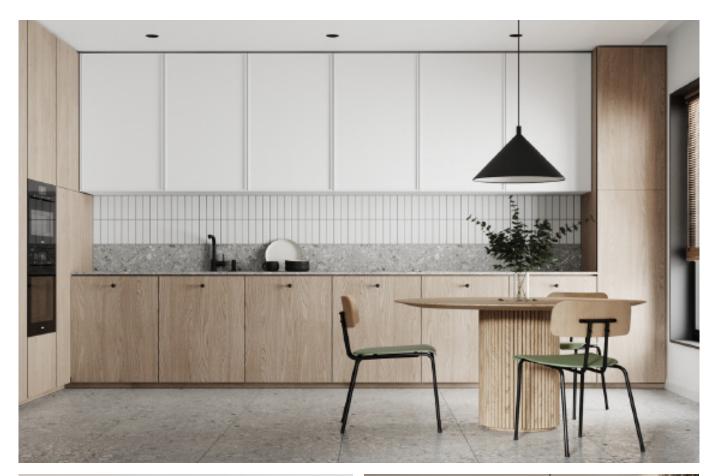

**ALLURE** 

Charming island cabinet.

**Material /.** Wood veneer + Sintered stone

+ Matte lacquer + MDF

**Kitchen type /.** Kitchen with island **9 10 11** 

Charming island cabinet. **Material /.** Wood veneer + Sintered stone + Matte lacquer + MDF

**Kitchen type /.** Kitchen with island 12 13 14