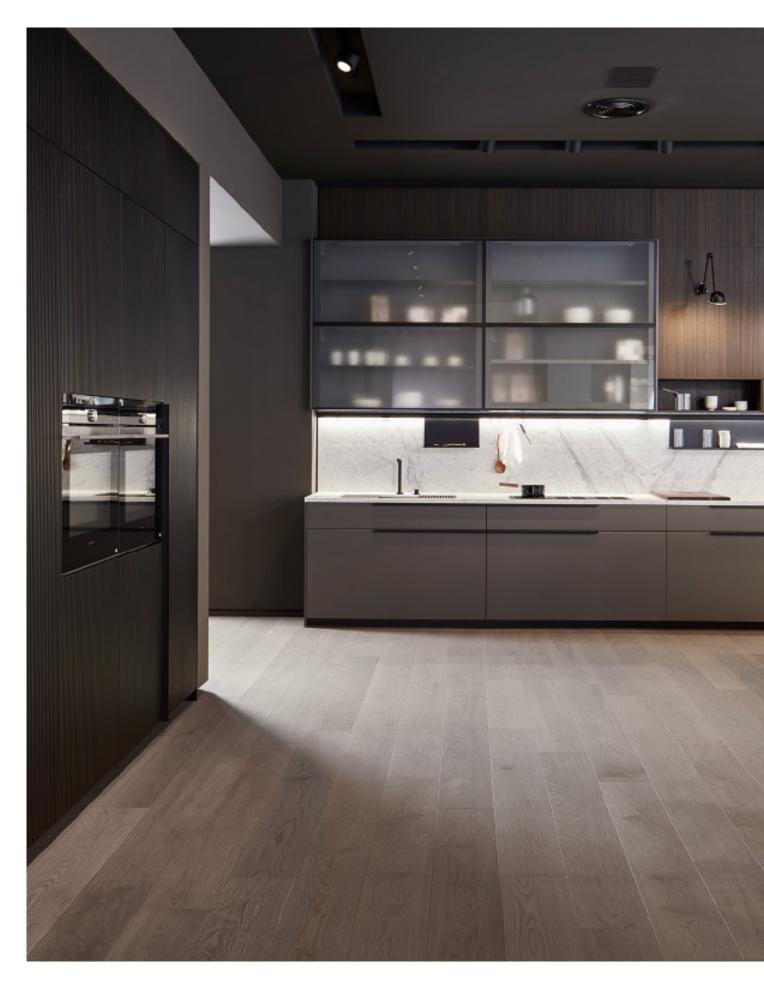

# The Individuality of The Classic

Dark green paint cabinet

Material /. Grille + Matte lacquer + MDF

Kitchen type /. Kitchen with island

36 37

**ALLURE** 

Modern industrial wind glass cabinet. **Material /.** Glass + Sintered stone + Wood veneer

Kitchen type /. Kitchen with island 40 41 42 43