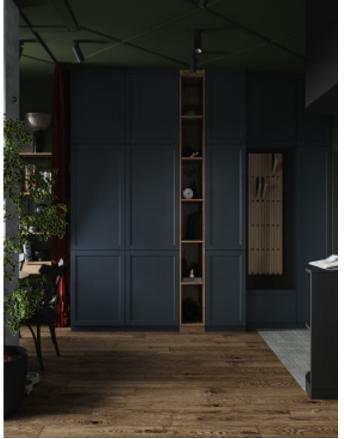

**ALLURE** 

Charming island cabinet.

**Material /.** Wood veneer + Sintered stone

+ Matte lacquer + MDF

**Kitchen type /.** Kitchen with island **9 10 11** 

Charming island cabinet. **Material /.** Wood veneer + Sintered stone + Matte lacquer + MDF

**Kitchen type /.** Kitchen with island 12 13 14