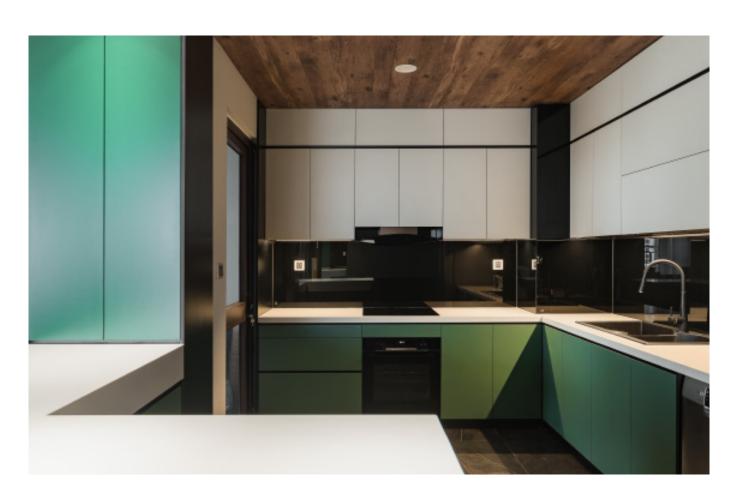

# Unique Personality.

**ALLURE** 

Charming island cabinet. **Material /.** Matte lacquer + Glass +
Sintered stone

**Kitchen type /.** L - shaped Kitchen Cabinet **34 35** 