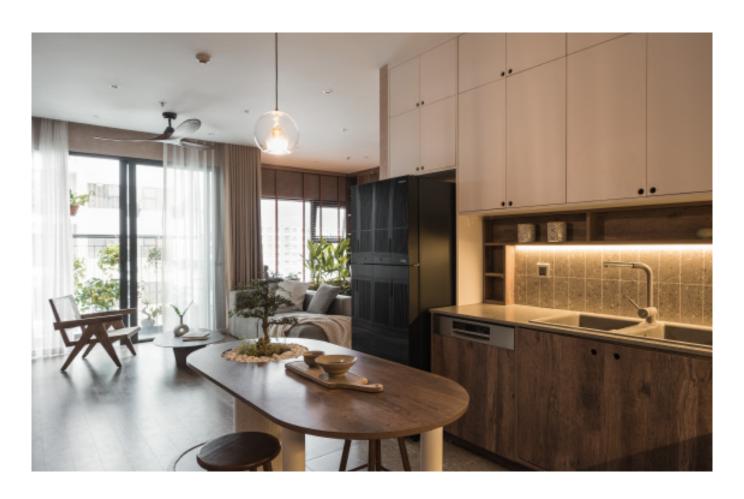

**ALLURE** 

Charming island cabinet.

**Material /.** Wood veneer + Sintered stone

+ Matte lacquer + MDF

**Kitchen type /.** Kitchen with island **9 10 11** 

Charming island cabinet. **Material /.** Wood veneer + Sintered stone + Matte lacquer + MDF

**Kitchen type /.** Kitchen with island 12 13 14