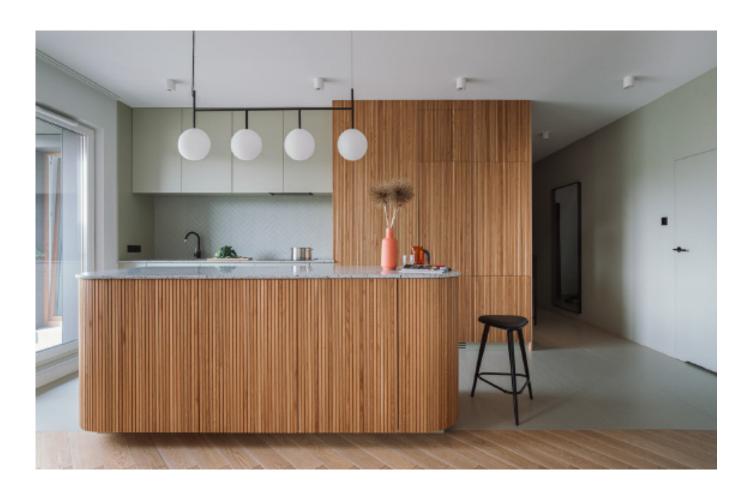

## **ALLURE**

Handleless veneer lacquered cabinet. **Material /.** Wood veneer + Sintered stone

+ Matte lacquer

**Kitchen type /.** L - shaped Kitchen Cabinet 110 111 112 113

Rustic veneer cabinets.

Material /. Wood veneer + Sintered stone