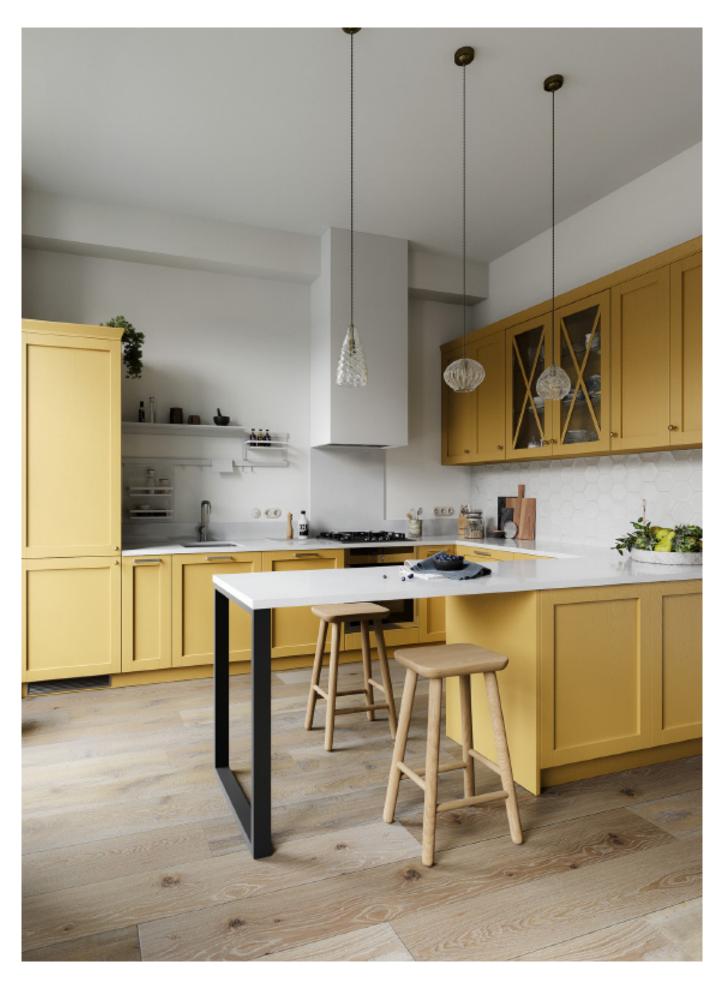

# Unique Personality.

**ALLURE** 

Charming island cabinet. **Material /.** Matte lacquer + Glass +
Sintered stone

**Kitchen type /.** L - shaped Kitchen Cabinet **34 35** 