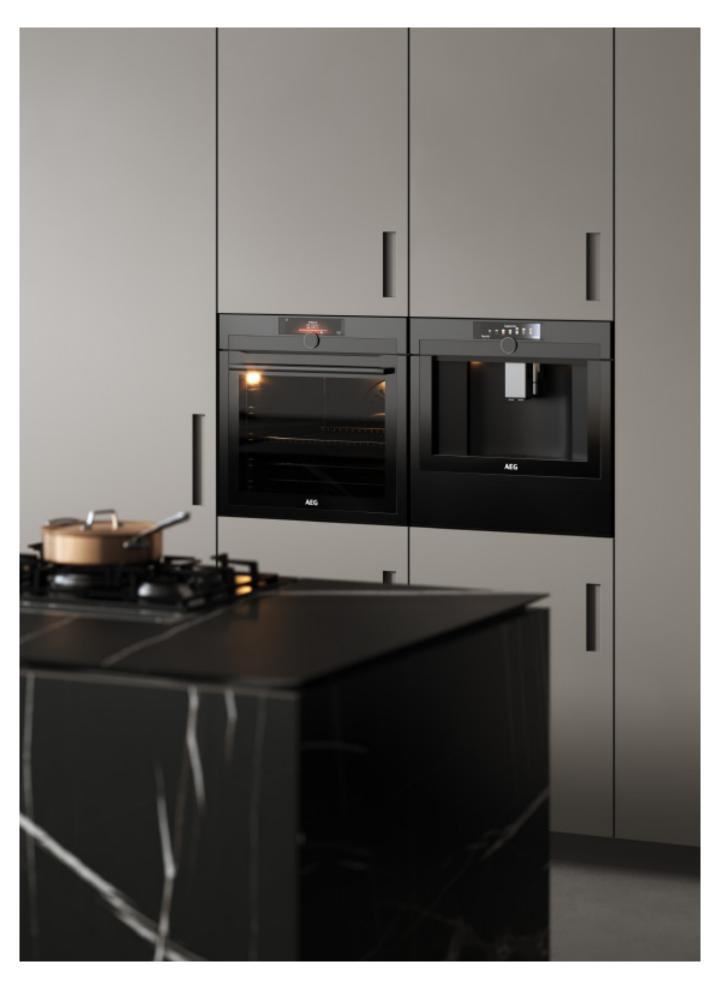

# Unique Personality.

**ALLURE** 

Charming island cabinet. **Material /.** Matte lacquer + Glass +
Sintered stone

**Kitchen type /.** L - shaped Kitchen Cabinet **34 35** 

# The Individuality of The Classic

Dark green paint cabinet

Material /. Grille + Matte lacquer + MDF

Kitchen type /. Kitchen with island

36 37

**ALLURE** 

Modern industrial wind glass cabinet. **Material /.** Glass + Sintered stone + Wood veneer