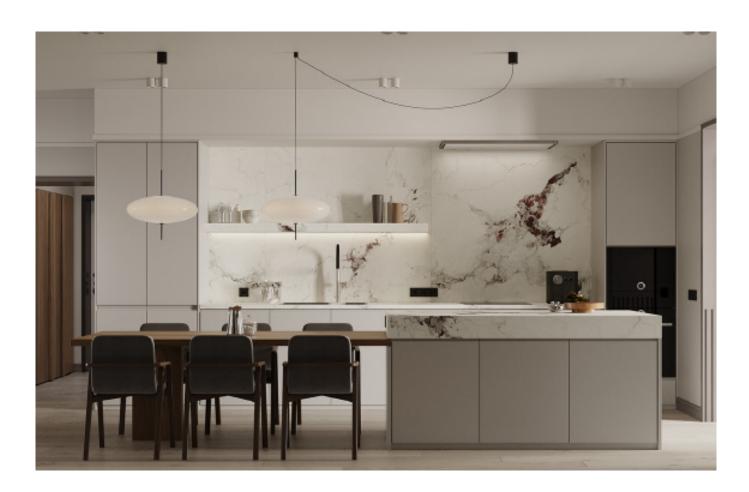

**ALLURE** 

Charming island cabinet.

**Material /.** Wood veneer + Sintered stone

+ Matte lacquer + MDF

**Kitchen type /.** Kitchen with island **9 10 11** 

Charming island cabinet. **Material /.** Wood veneer + Sintered stone + Matte lacquer + MDF

**Kitchen type /.** Kitchen with island 12 13 14