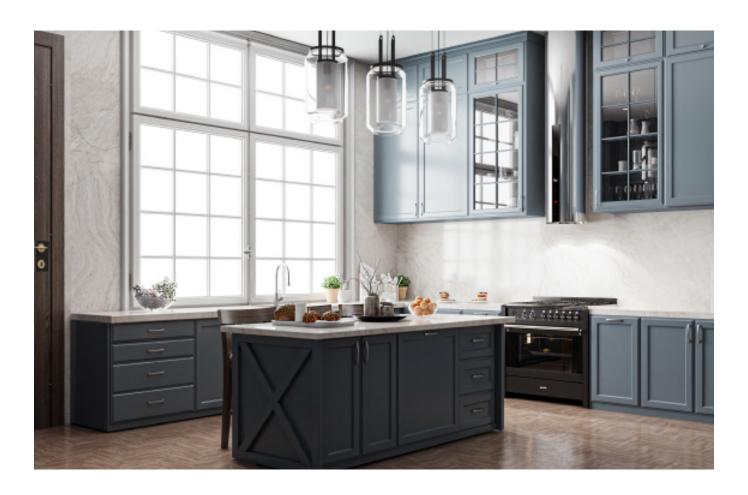

# Unique Personality.

**ALLURE** 

Charming island cabinet. **Material /.** Matte lacquer + Glass +
Sintered stone

**Kitchen type /.** L - shaped Kitchen Cabinet **34 35** 