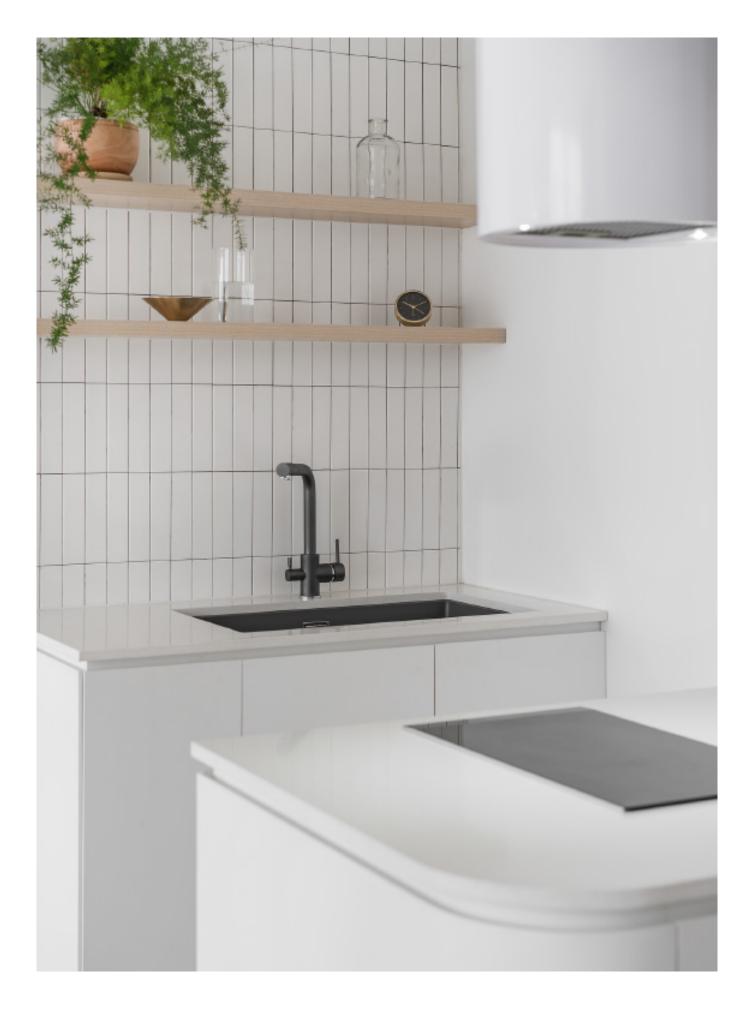

# The Individuality of The Classic

Dark green paint cabinet

Material /. Grille + Matte lacquer + MDF

Kitchen type /. Kitchen with island

36 37

**ALLURE** 

Modern industrial wind glass cabinet. **Material /.** Glass + Sintered stone + Wood veneer

Kitchen type /. Kitchen with island 40 41 42 43