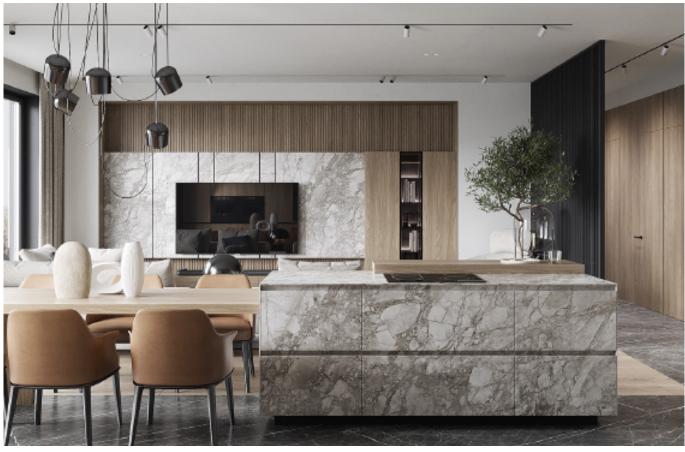

# Unique Personality.

**ALLURE** 

Charming island cabinet. **Material /.** Matte lacquer + Glass +
Sintered stone

**Kitchen type /.** L - shaped Kitchen Cabinet **34 35** 