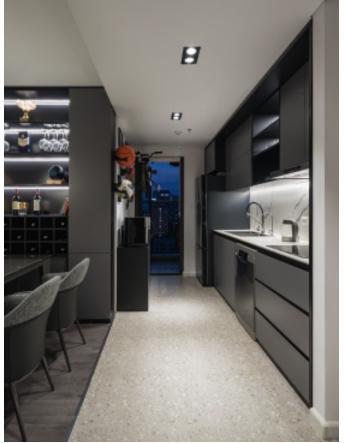

**ALLURE** 

Charming island cabinet.

**Material /.** Wood veneer + Sintered stone

+ Matte lacquer + MDF

**Kitchen type /.** Kitchen with island **9 10 11** 

Charming island cabinet. **Material /.** Wood veneer + Sintered stone + Matte lacquer + MDF

**Kitchen type /.** Kitchen with island 12 13 14