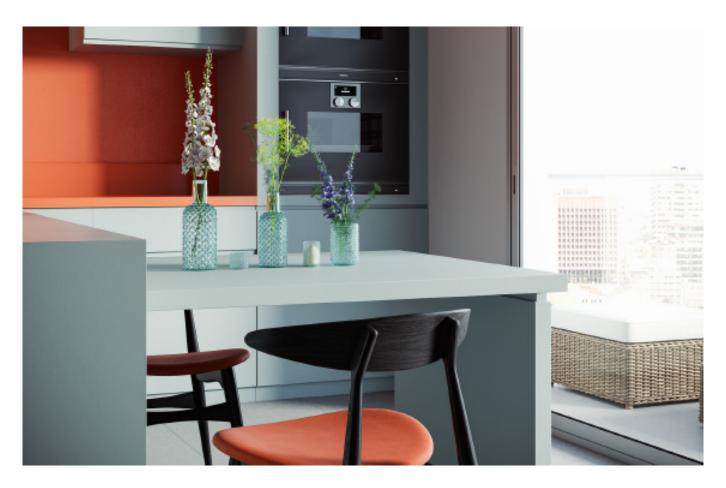

**ALLURE** 

Charming island cabinet.

**Material /.** Wood veneer + Sintered stone

+ Matte lacquer + MDF

**Kitchen type /.** Kitchen with island **9 10 11** 

Charming island cabinet. **Material /.** Wood veneer + Sintered stone + Matte lacquer + MDF