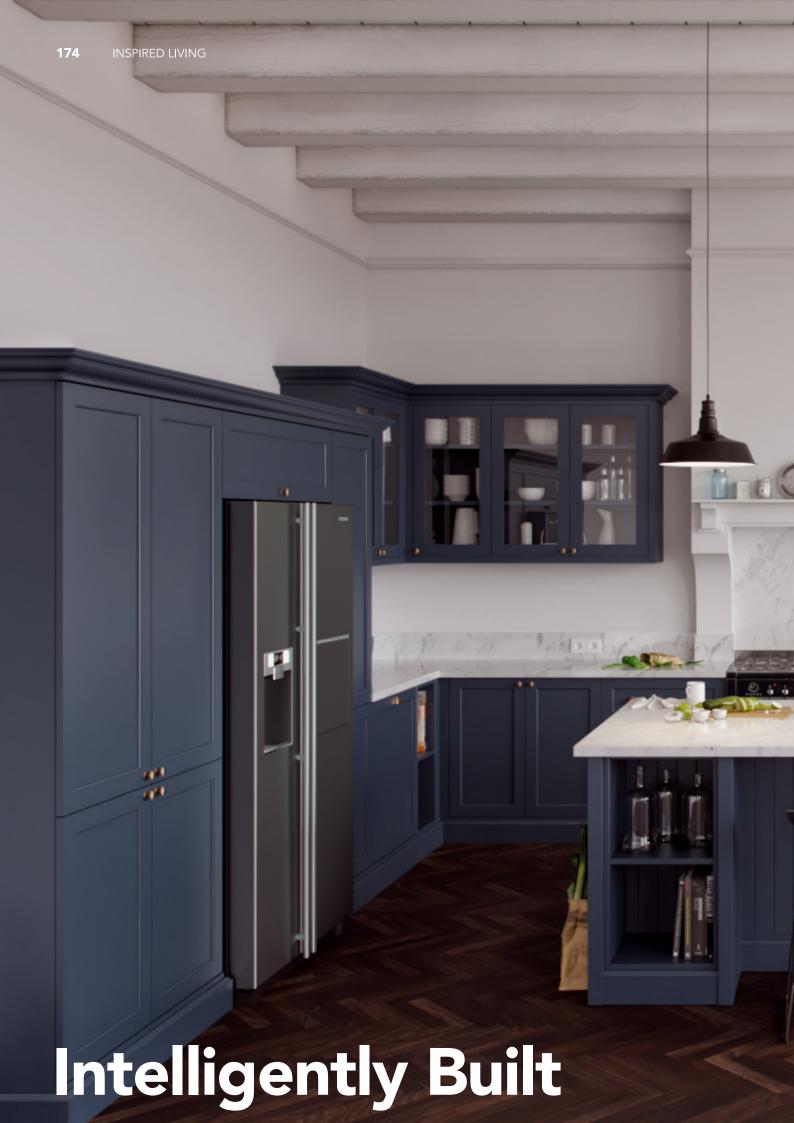

# The Individuality of The Classic

Dark green paint cabinet

Material /. Grille + Matte lacquer + MDF

Kitchen type /. Kitchen with island

36 37

**ALLURE** 

Modern industrial wind glass cabinet. **Material /.** Glass + Sintered stone + Wood veneer