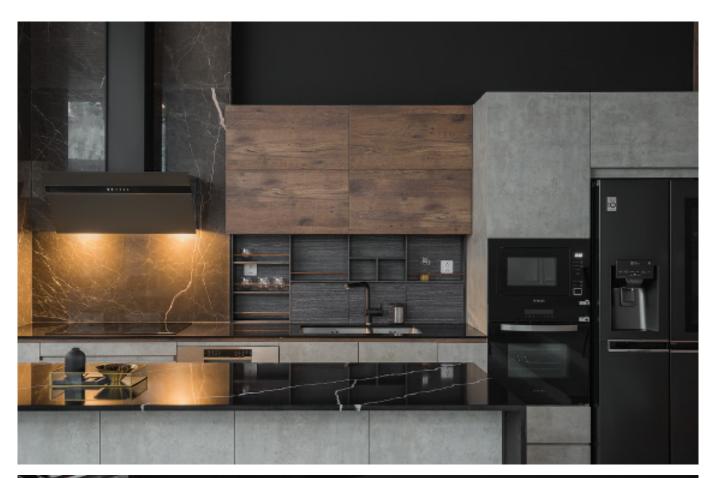

## **ALLURE**

Handleless veneer lacquered cabinet. **Material /.** Wood veneer + Sintered stone

+ Matte lacquer

**Kitchen type /.** L - shaped Kitchen Cabinet 110 111 112 113

Rustic veneer cabinets.

Material /. Wood veneer + Sintered stone

Kitchen type /. L - shaped Kitchen Cabinet

114 115