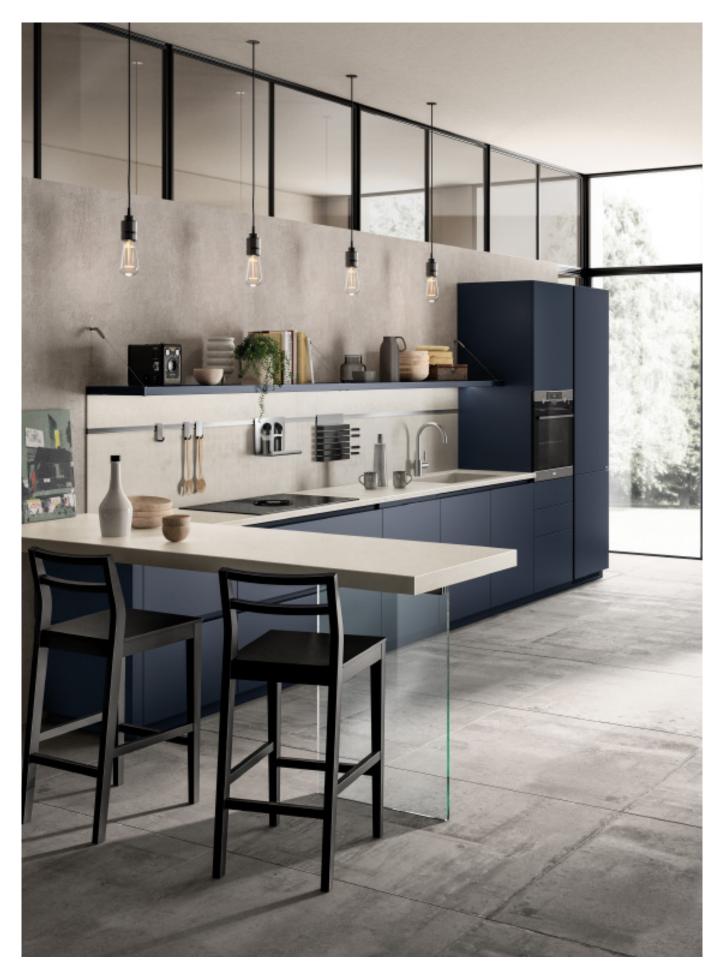

## Harmonious tonality.

**ALLURE** 

Style cabinet with shape.

Material /. Matte lacquer + Melamine +
Modeling door

**Kitchen type /.** Kitchen with island **56 57** 

**ALLURE** 

**ALLURE** 

**ALLURE** 

Modern simple style cabinet with island. **Material /.** Melamine + Matte lacquer

**Kitchen type /.** Kitchen with island **68 69** 

**ALLURE** 

Simple style cabinet. **Material /.** Melamine + Matte lacquer +
Grille + PET