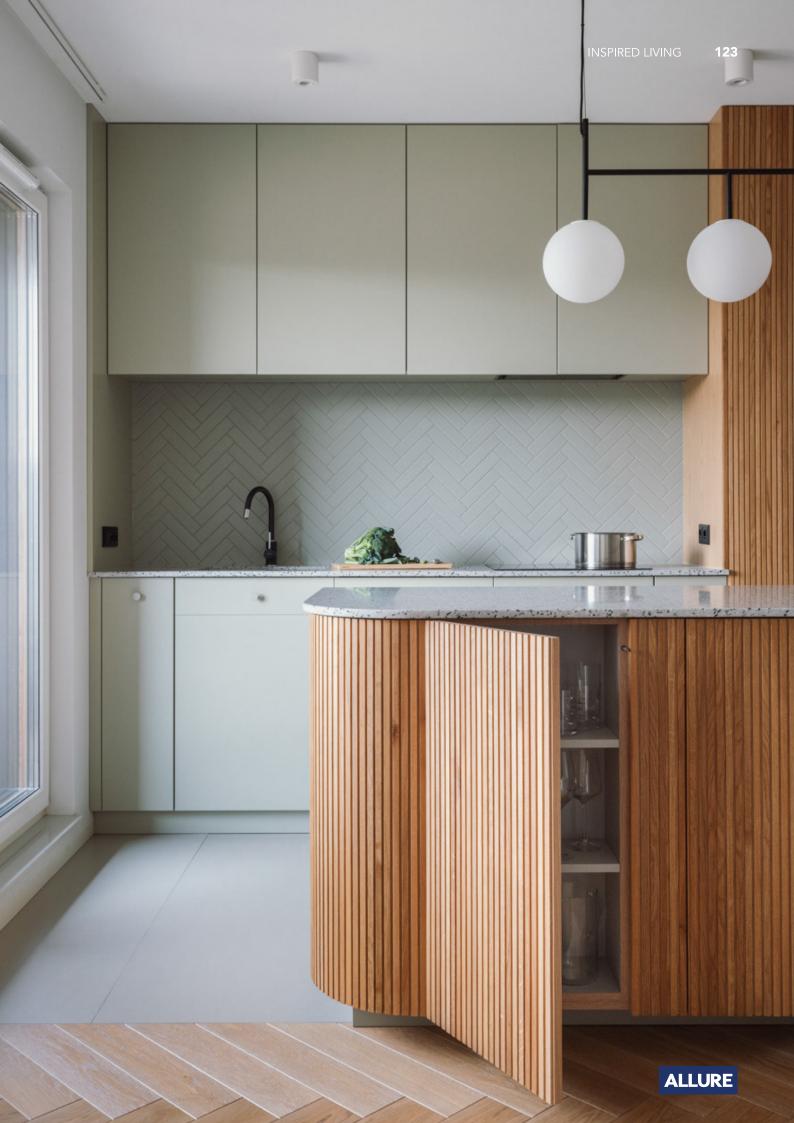

## **ALLURE**

Handleless veneer lacquered cabinet. **Material /.** Wood veneer + Sintered stone

+ Matte lacquer

**Kitchen type /.** L - shaped Kitchen Cabinet 110 111 112 113

Rustic veneer cabinets.

Material /. Wood veneer + Sintered stone