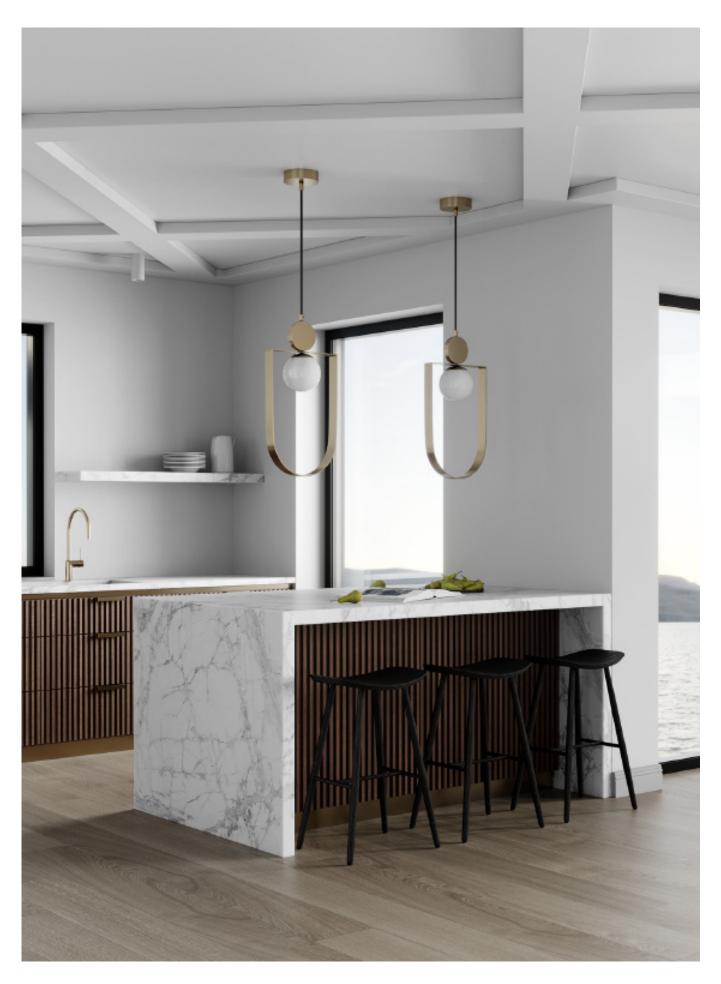

## **ALLURE**

Handleless veneer lacquered cabinet. **Material /.** Wood veneer + Sintered stone

+ Matte lacquer

**Kitchen type /.** L - shaped Kitchen Cabinet 110 111 112 113

Rustic veneer cabinets.

Material /. Wood veneer + Sintered stone

Kitchen type /. L - shaped Kitchen Cabinet

114 115