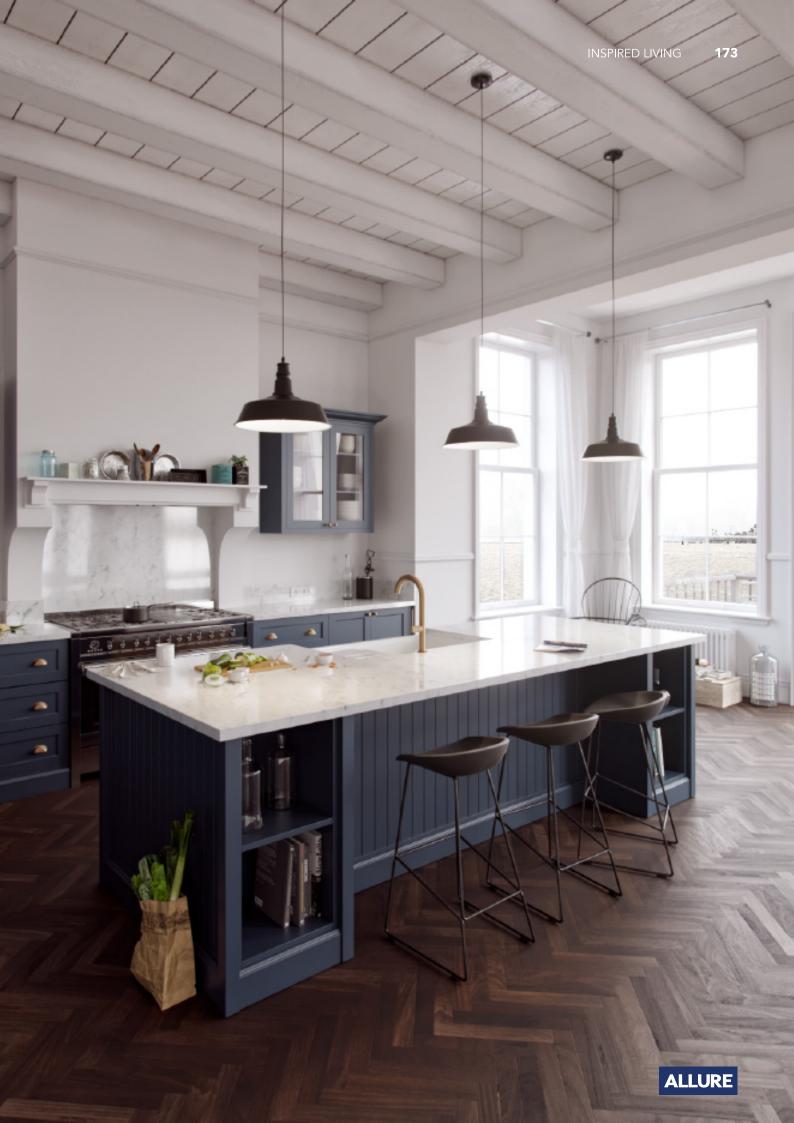

# The Individuality of The Classic

Dark green paint cabinet

Material /. Grille + Matte lacquer + MDF

Kitchen type /. Kitchen with island

36 37

**ALLURE** 

Modern industrial wind glass cabinet. **Material /.** Glass + Sintered stone + Wood veneer